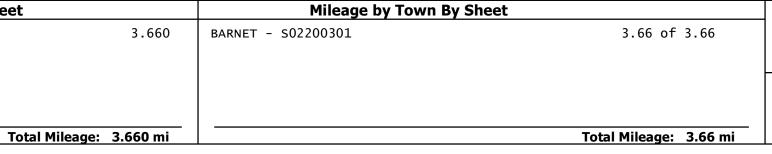

Bridge <mark>10</mark>: Truss - thru - 1928

2008

**ROUTE** 

ETE mileage:

0.0 to 3.66