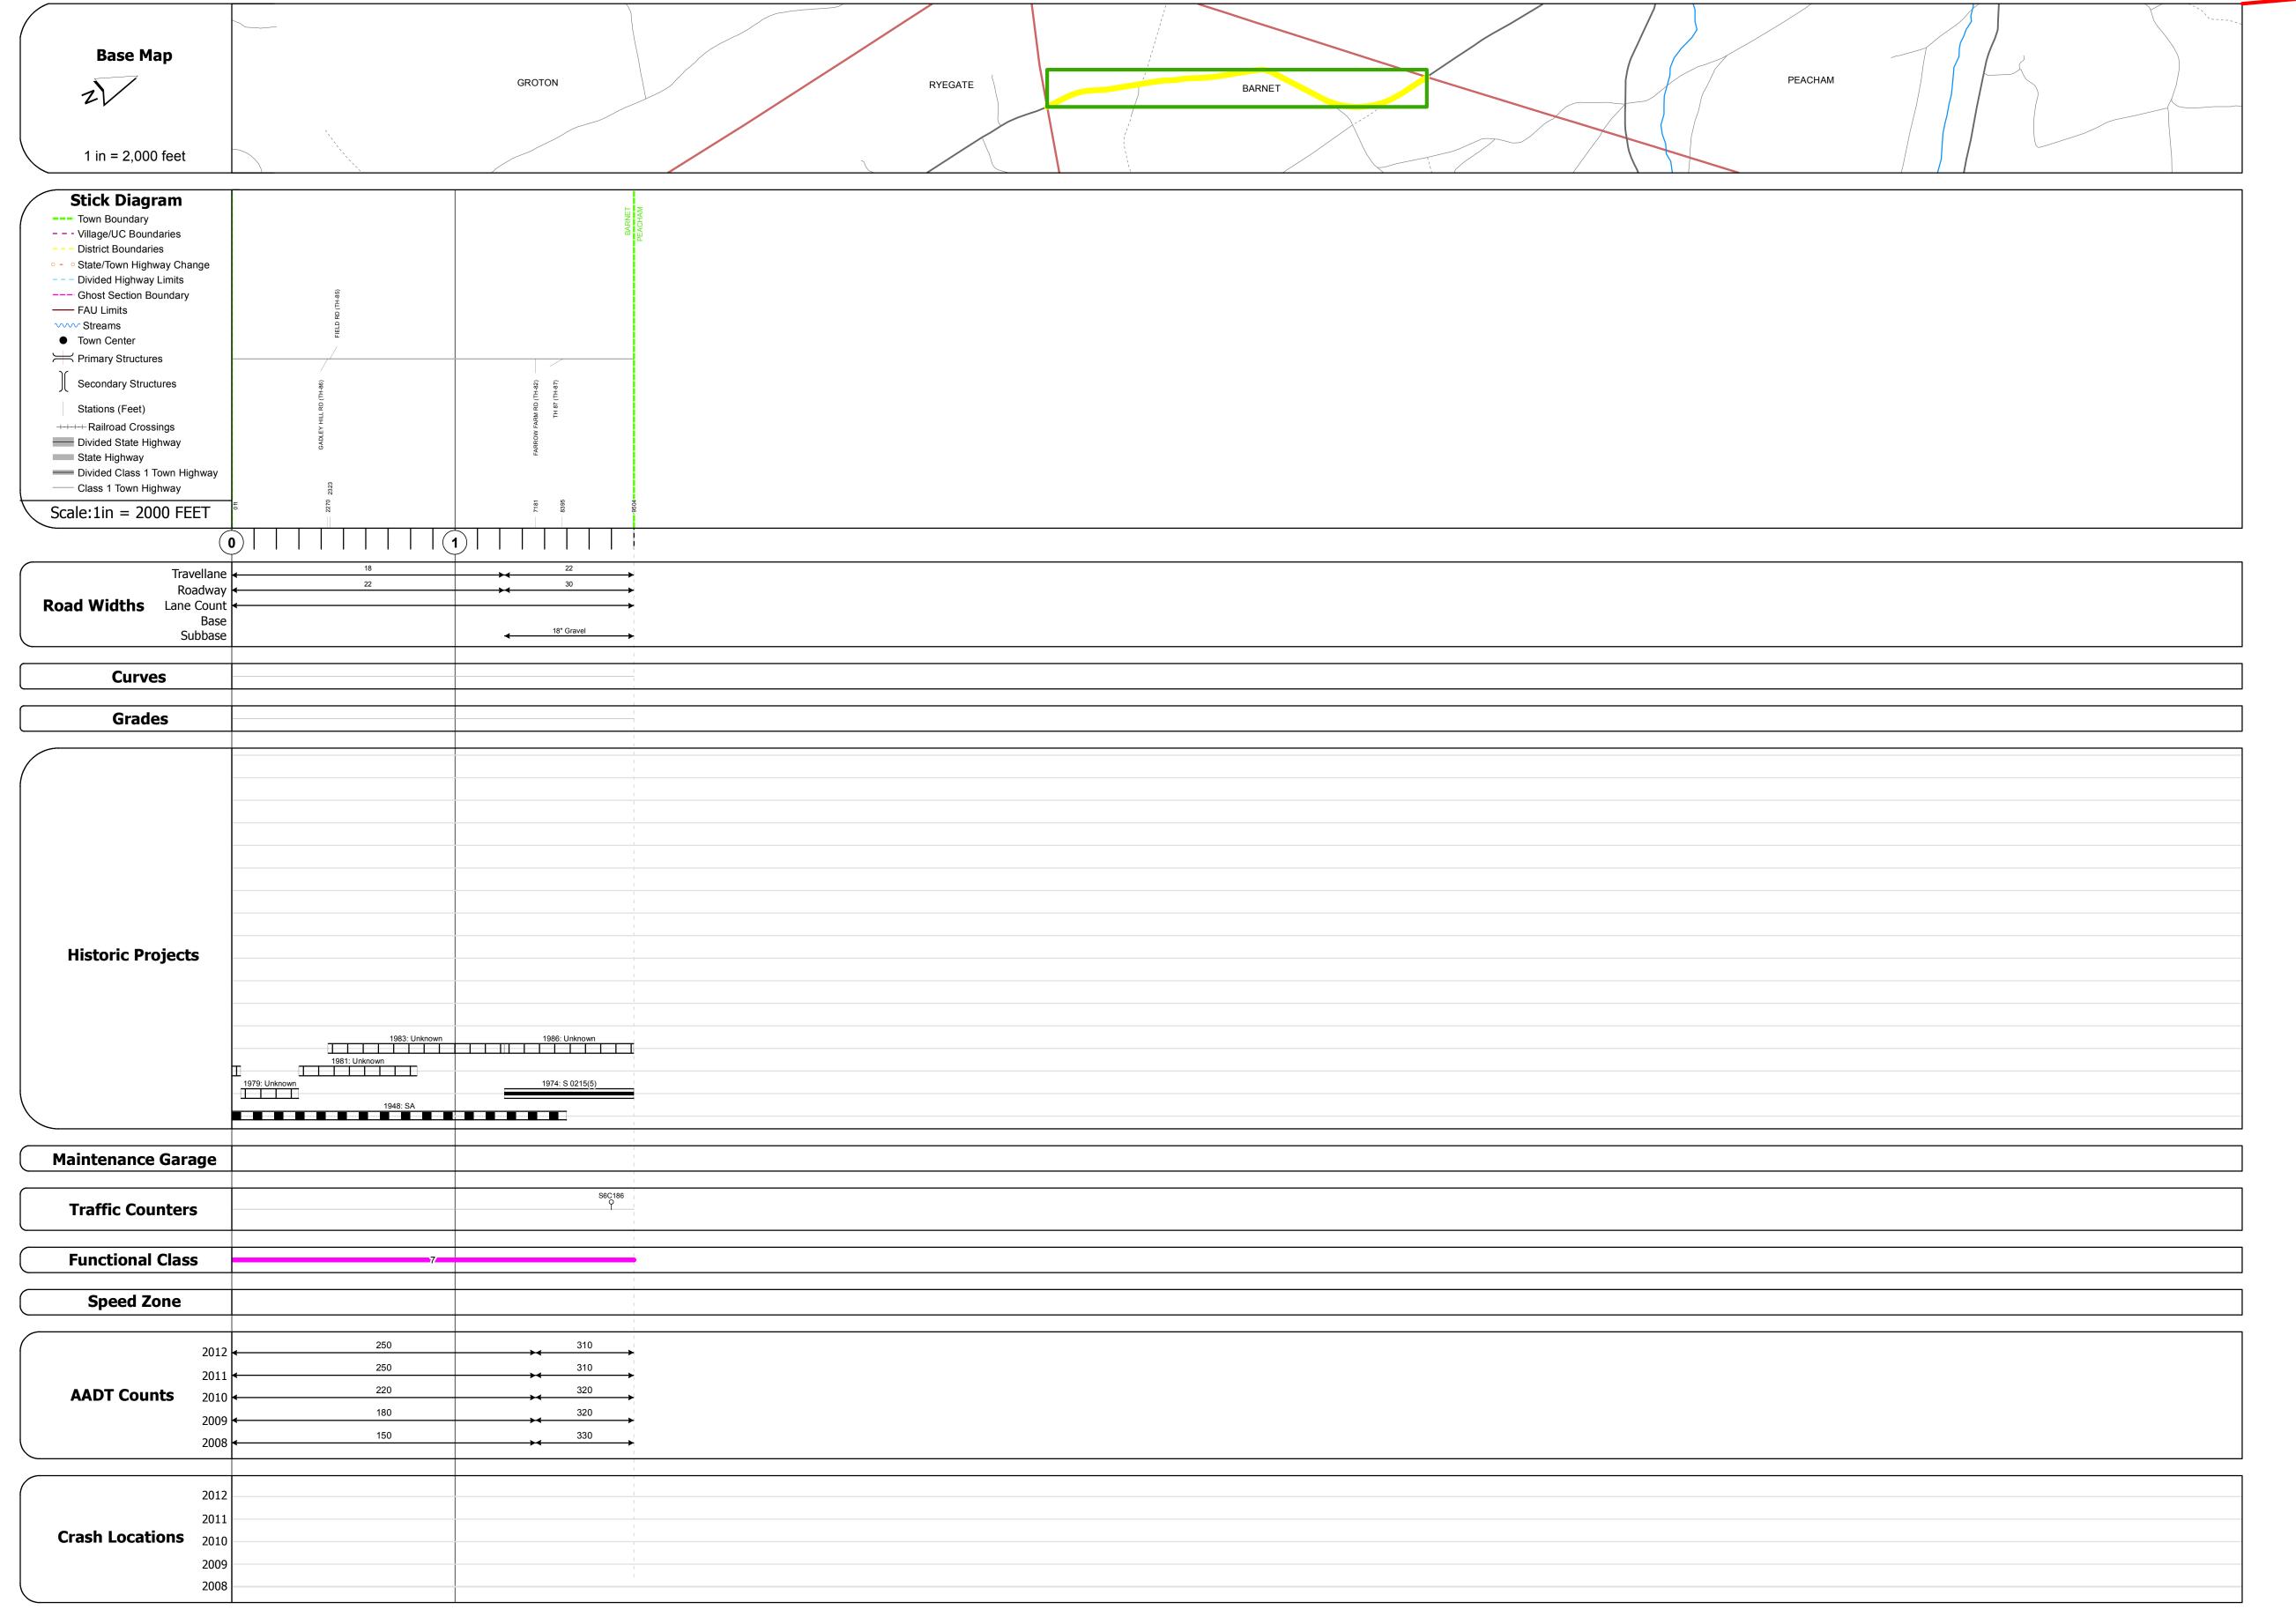

## **Route Log Progress Chart**

Please Note: Errors and Omissions May Exist.
Contact the VTrans Mapping Unit with questions or concerns.

 DRAFT
 DISTRICT
 TOWN
 ROUTE

 ns May Exist. or concerns.
 7
 BARNET
 Maj-0215

**DESCRIPTION BLOCK** 

| Historic Projects                                                                 | Functional Class                                                                                                                                                                                                                                                                                                                                                                                                                                                                                                                                                                                                                                                                                                                                                                                                                                                                                                                                                                                                                                                                                                                                                                                                                                                                                                                                                                                                                                                                                                                                                                                                                                                                                                                                                                                                                                                                                                                                                                                                                                                                                                               | Curves     | Road Widths      | AADT                                                 | Mileage by Functional Class By Sheet |                        | Mileage by Town By Sheet |                       |          |        |                     |                              |
|-----------------------------------------------------------------------------------|--------------------------------------------------------------------------------------------------------------------------------------------------------------------------------------------------------------------------------------------------------------------------------------------------------------------------------------------------------------------------------------------------------------------------------------------------------------------------------------------------------------------------------------------------------------------------------------------------------------------------------------------------------------------------------------------------------------------------------------------------------------------------------------------------------------------------------------------------------------------------------------------------------------------------------------------------------------------------------------------------------------------------------------------------------------------------------------------------------------------------------------------------------------------------------------------------------------------------------------------------------------------------------------------------------------------------------------------------------------------------------------------------------------------------------------------------------------------------------------------------------------------------------------------------------------------------------------------------------------------------------------------------------------------------------------------------------------------------------------------------------------------------------------------------------------------------------------------------------------------------------------------------------------------------------------------------------------------------------------------------------------------------------------------------------------------------------------------------------------------------------|------------|------------------|------------------------------------------------------|--------------------------------------|------------------------|--------------------------|-----------------------|----------|--------|---------------------|------------------------------|
| Retreatment Bituminous Concrete Surface Treated                                   | 7 — 12 — 17                                                                                                                                                                                                                                                                                                                                                                                                                                                                                                                                                                                                                                                                                                                                                                                                                                                                                                                                                                                                                                                                                                                                                                                                                                                                                                                                                                                                                                                                                                                                                                                                                                                                                                                                                                                                                                                                                                                                                                                                                                                                                                                    | curve left | <b>←</b> (ft)    | (count)                                              | 0215 7 - Rural - Major Collector     | 1.800                  | BARNET - S02150301       | 1.8 of 1.8            | DISTRICT | TOWN   | Date: 04/01/14      | ROUTE                        |
| Unknown Bituminous Mix Bituminous Mix Cold Plane and                              | 6 — 11 — 16                                                                                                                                                                                                                                                                                                                                                                                                                                                                                                                                                                                                                                                                                                                                                                                                                                                                                                                                                                                                                                                                                                                                                                                                                                                                                                                                                                                                                                                                                                                                                                                                                                                                                                                                                                                                                                                                                                                                                                                                                                                                                                                    | Grades     | Traffic Counters | Crash Locations                                      |                                      |                        |                          |                       |          |        | 1 -5 1              | Maj-0215                     |
| Skinny Mix  Bituminous Concrete  Reclaimed Base and Bituminous Concrete  Concrete | Speed Zones  SPEED | grade up   | (counter ID)     | Fatal Property Damage Only Injury Unknown Crash Type |                                      |                        |                          |                       | 7        | BARNET | 1 of 1 TWN mileage: | ETE mileage:<br>4.86 to 6.66 |
| Concrete                                                                          | 25 30 35 40 45 50 55 60 65                                                                                                                                                                                                                                                                                                                                                                                                                                                                                                                                                                                                                                                                                                                                                                                                                                                                                                                                                                                                                                                                                                                                                                                                                                                                                                                                                                                                                                                                                                                                                                                                                                                                                                                                                                                                                                                                                                                                                                                                                                                                                                     | grade down |                  | Injury Chash Type                                    | Total                                | ntal Mileage: 1 800 mi |                          | Total Mileage: 1.8 mi |          |        | 0.0 to 1.8          | 4.                           |