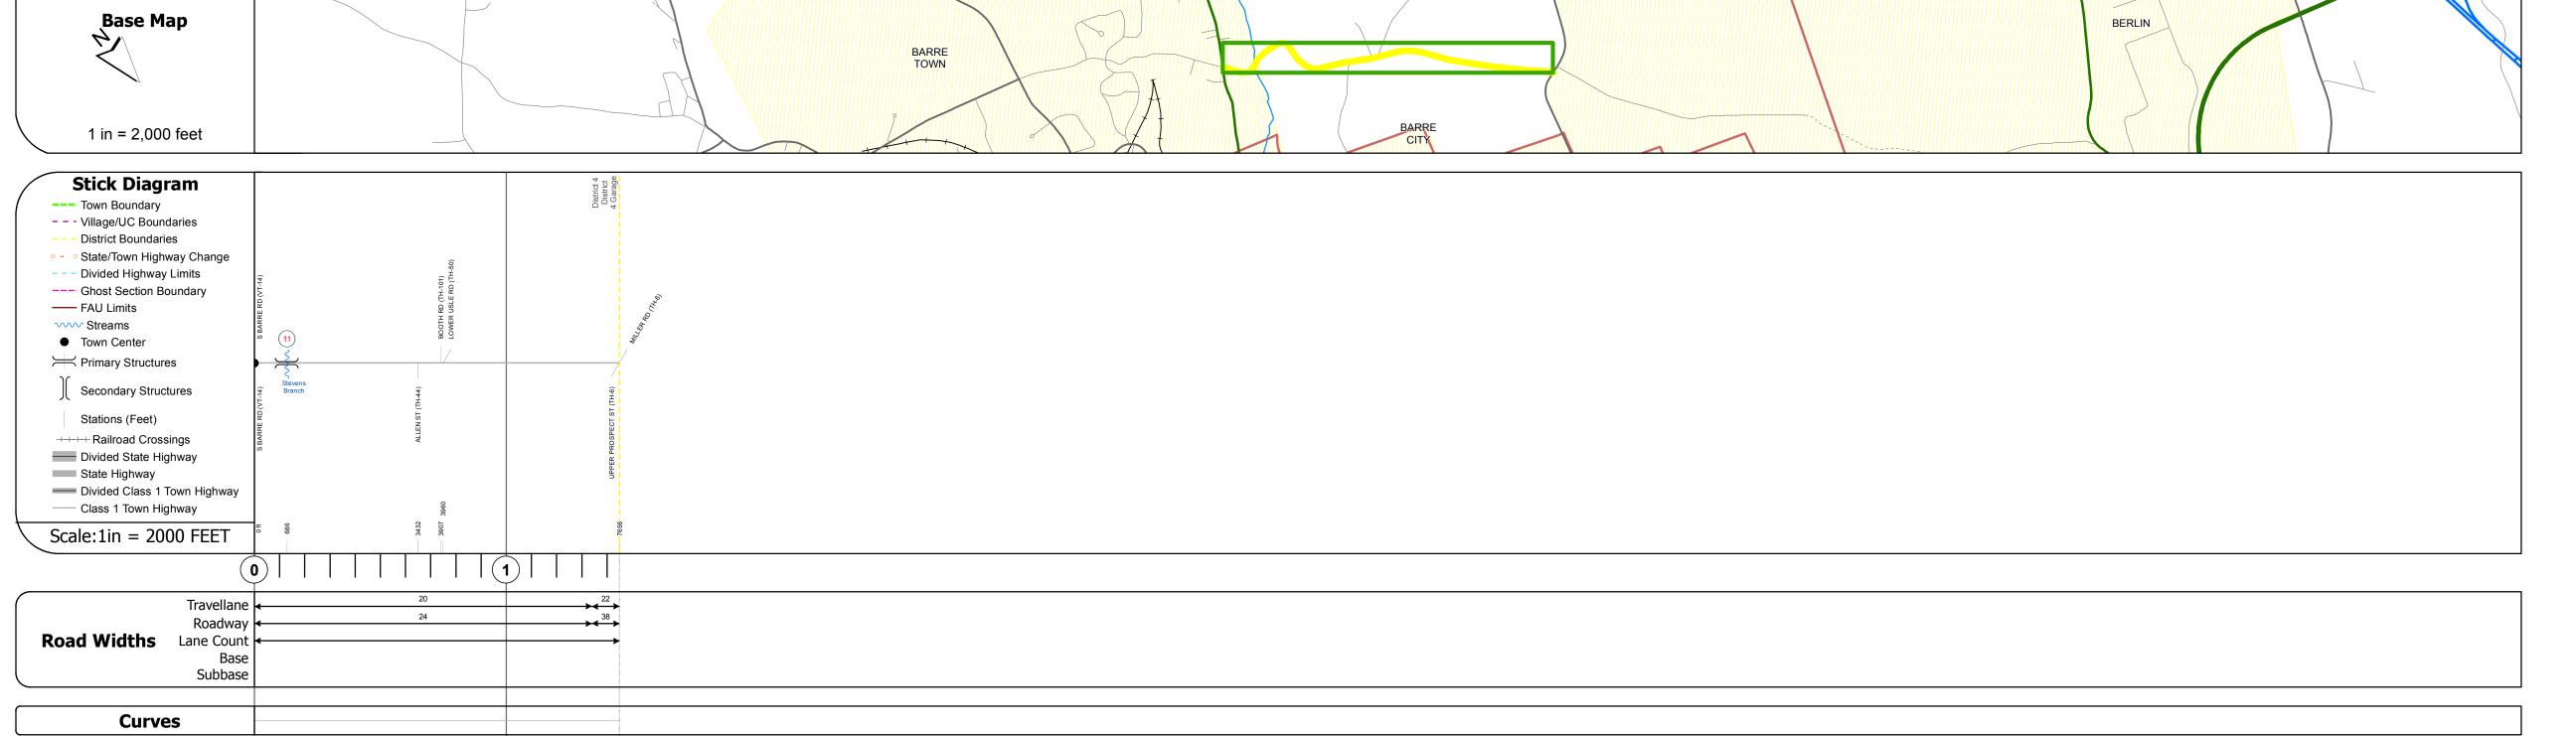

## **Route Log Progress Chart**

**DRAFT** Please Note: Errors and Omissions May Exist. Contact the VTrans Mapping Unit with questions or concerns. **DISTRICT ROUTE TOWN BARRE TOWN** Maj-0214

BERLIN

**DESCRIPTION BLOCK** 

Bridge 11:
Stringer/multi-beam or girder - 1949
Structure No. 200214001112022
Length: 94'
Width: 26.9'
Facility Carried: TR 07 FAS 214
Bridge Type: ROLLED BEAM
Features Intersected: STEVENS BRANCH Surface: Bituminous Maintenance/Ownership: Town

## **Historic Projects**

|                         | 0: SA                  |   |
|-------------------------|------------------------|---|
|                         |                        |   |
| Maintenance Garage      | (Not State Maintained) |   |
|                         | COWOZO                 |   |
| <b>Traffic Counters</b> | S6W373                 |   |
|                         |                        |   |
| Functional Class        | 7                      |   |
|                         |                        |   |
| Speed Zone              |                        |   |
|                         |                        |   |
| 201                     | 2 400                  | • |
| 201                     | 2400                   |   |
| AADT Counts 2010        | 0.400                  |   |
| 2009                    | 2500                   |   |
| 2009                    | 2500                   |   |
| 200                     |                        |   |
|                         |                        |   |
| 201                     | 2 🖯                    |   |

| Historic Projects                                                                                        | Functional Class                                                                                                                                                                                                                                                                                                                                                                                                                                                                                                                                                                                                                                                                                                                                                                                                                                                                                                                                                                                                                                                                                                                                                                                                                                                                                                                                                                                                                                                                                                                                                                                                                                                                                                                                                                                                                                                                                                                                                                                                                                                                                                               | Curves                      | Road Widths                   | AADT                                                                  | Mileage by Functional Class By Sheet | Mileage by Town By Sheet     |                        |          |            |                                 |                                    |
|----------------------------------------------------------------------------------------------------------|--------------------------------------------------------------------------------------------------------------------------------------------------------------------------------------------------------------------------------------------------------------------------------------------------------------------------------------------------------------------------------------------------------------------------------------------------------------------------------------------------------------------------------------------------------------------------------------------------------------------------------------------------------------------------------------------------------------------------------------------------------------------------------------------------------------------------------------------------------------------------------------------------------------------------------------------------------------------------------------------------------------------------------------------------------------------------------------------------------------------------------------------------------------------------------------------------------------------------------------------------------------------------------------------------------------------------------------------------------------------------------------------------------------------------------------------------------------------------------------------------------------------------------------------------------------------------------------------------------------------------------------------------------------------------------------------------------------------------------------------------------------------------------------------------------------------------------------------------------------------------------------------------------------------------------------------------------------------------------------------------------------------------------------------------------------------------------------------------------------------------------|-----------------------------|-------------------------------|-----------------------------------------------------------------------|--------------------------------------|------------------------------|------------------------|----------|------------|---------------------------------|------------------------------------|
| Retreatment Resurface Unknown Bituminous Concrete Bituminous Gravel Surface Treated Gravel               | → 1 1 7 — 12 — 17<br>— 2 8 — 14 — 19                                                                                                                                                                                                                                                                                                                                                                                                                                                                                                                                                                                                                                                                                                                                                                                                                                                                                                                                                                                                                                                                                                                                                                                                                                                                                                                                                                                                                                                                                                                                                                                                                                                                                                                                                                                                                                                                                                                                                                                                                                                                                           | curve left                  | <b>←</b> (ft)                 | (count)                                                               | 0214 7 - Rural - Major Collector     | 1.450 BARRE TOWN - S02141202 | 1.45 of 1.45           | DISTRICT | TOWN       | Date: 04/01/14                  | ROUTE                              |
| Macadam  Cold Plane and  Skinny Mix  Skinny Mix  Bituminous Seal  Concrete  Concrete  Concrete  Concrete | 6 —— 11 —— 16  Speed Zones  Speed Speed Speed Speed Speed Speed Speed Speed Limit Li | Grades  grade up grade down | Traffic Counters (counter ID) | Crash Locations  Fatal Property Damage Only Injury Unknown Crash Type |                                      | longo, 1.450 mi              | Total Mileago, 1 45 mi | 6        | BARRE TOWN | 1 of 1 TWN mileage: 0.0 to 1.45 | Maj-0214  ETE mileage: 0.0 to 1.45 |