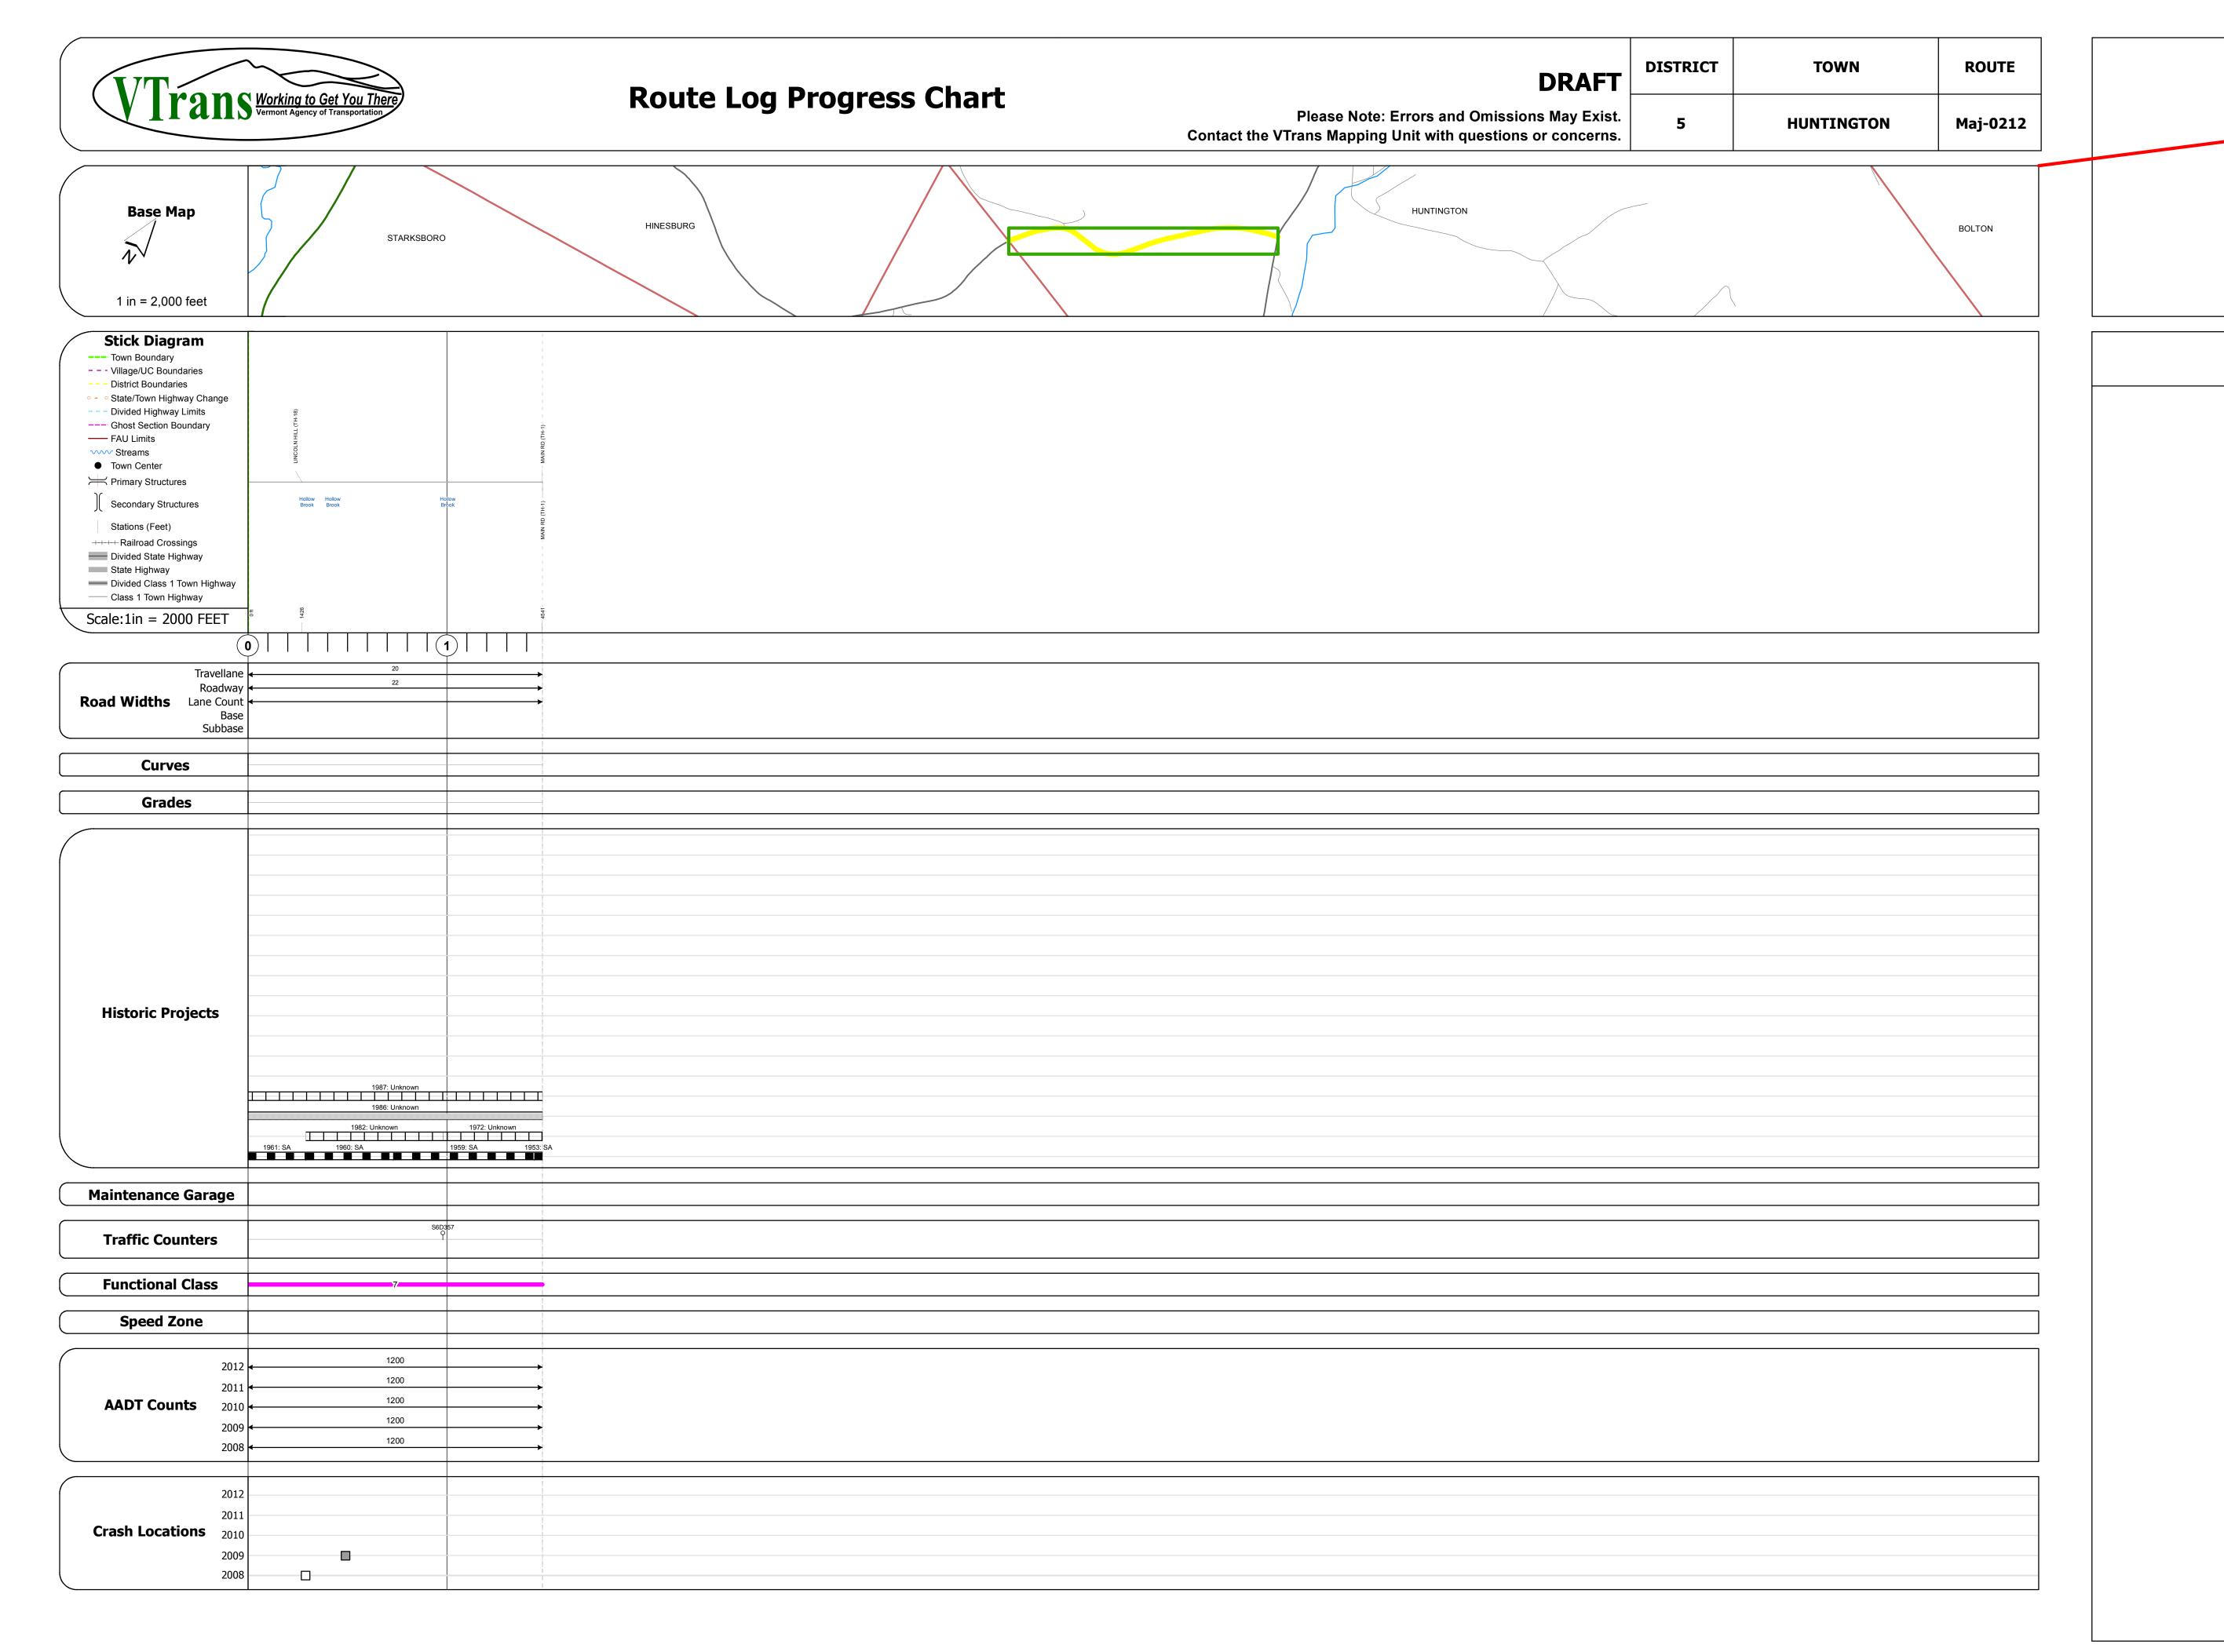

| Historic Projects                                       | Functional Class                                            | Curves      | Road Widths      | AADT                       | Mileage by Functional Class By Sheet |                      | Mileage by Town By Sheet |                        |          |            |                     |                              |
|---------------------------------------------------------|-------------------------------------------------------------|-------------|------------------|----------------------------|--------------------------------------|----------------------|--------------------------|------------------------|----------|------------|---------------------|------------------------------|
| Retreatment Bituminous Gravel                           | ├── <b>┤</b> 1 <b>──</b> ─ 7 <b>──</b> ─ 12 <b>──</b> ─ 17  | curve left  | <b>←</b> (ft)    | (count)                    | 0212 7 - Rural - Major Collector     | 1.480                | HUNTINGTON - S02120408   | 1.48 of 1.48           | DISTRICT | TOWN       | Date: 04/01/14      | ROUTE                        |
| Resurface Concrete Surface Treated Gravel               | 2 8 — 14 — 19                                               | curve right |                  |                            |                                      |                      |                          |                        | District |            | 24401 0 17 0 27 2 1 |                              |
| Unknown  Bituminous  Macadam  Plant Mix  Cold Plane and | 6 11 16                                                     | Grades      | Traffic Counters | Crash Locations            |                                      |                      |                          |                        |          |            |                     | Maj-0212                     |
| Skinny Mix Reclaimed Base                               | Speed Zones                                                 | grade up    | (counter ID)     | Fatal Property Damage Only |                                      |                      |                          |                        |          |            | 1 of 1              |                              |
| Bituminous Seal Concrete and Bituminous Concrete        | SPEED | grade up    | (counter 12)     | Injury Unknown Crash Type  |                                      |                      |                          |                        | 5        | HUNTINGTON | TWN mileage:        | ETE mileage:<br>3.66 to 5.14 |
| Concrete                                                | 25 30 35 40 45 50 55 60 65                                  | Č           |                  | Similari Gradi Type        | Tot                                  | ıl Mileage: 1.480 mi |                          | Total Mileage: 1.48 mi |          |            | 0.0 to 1.48         | 3.00 to 3.14                 |