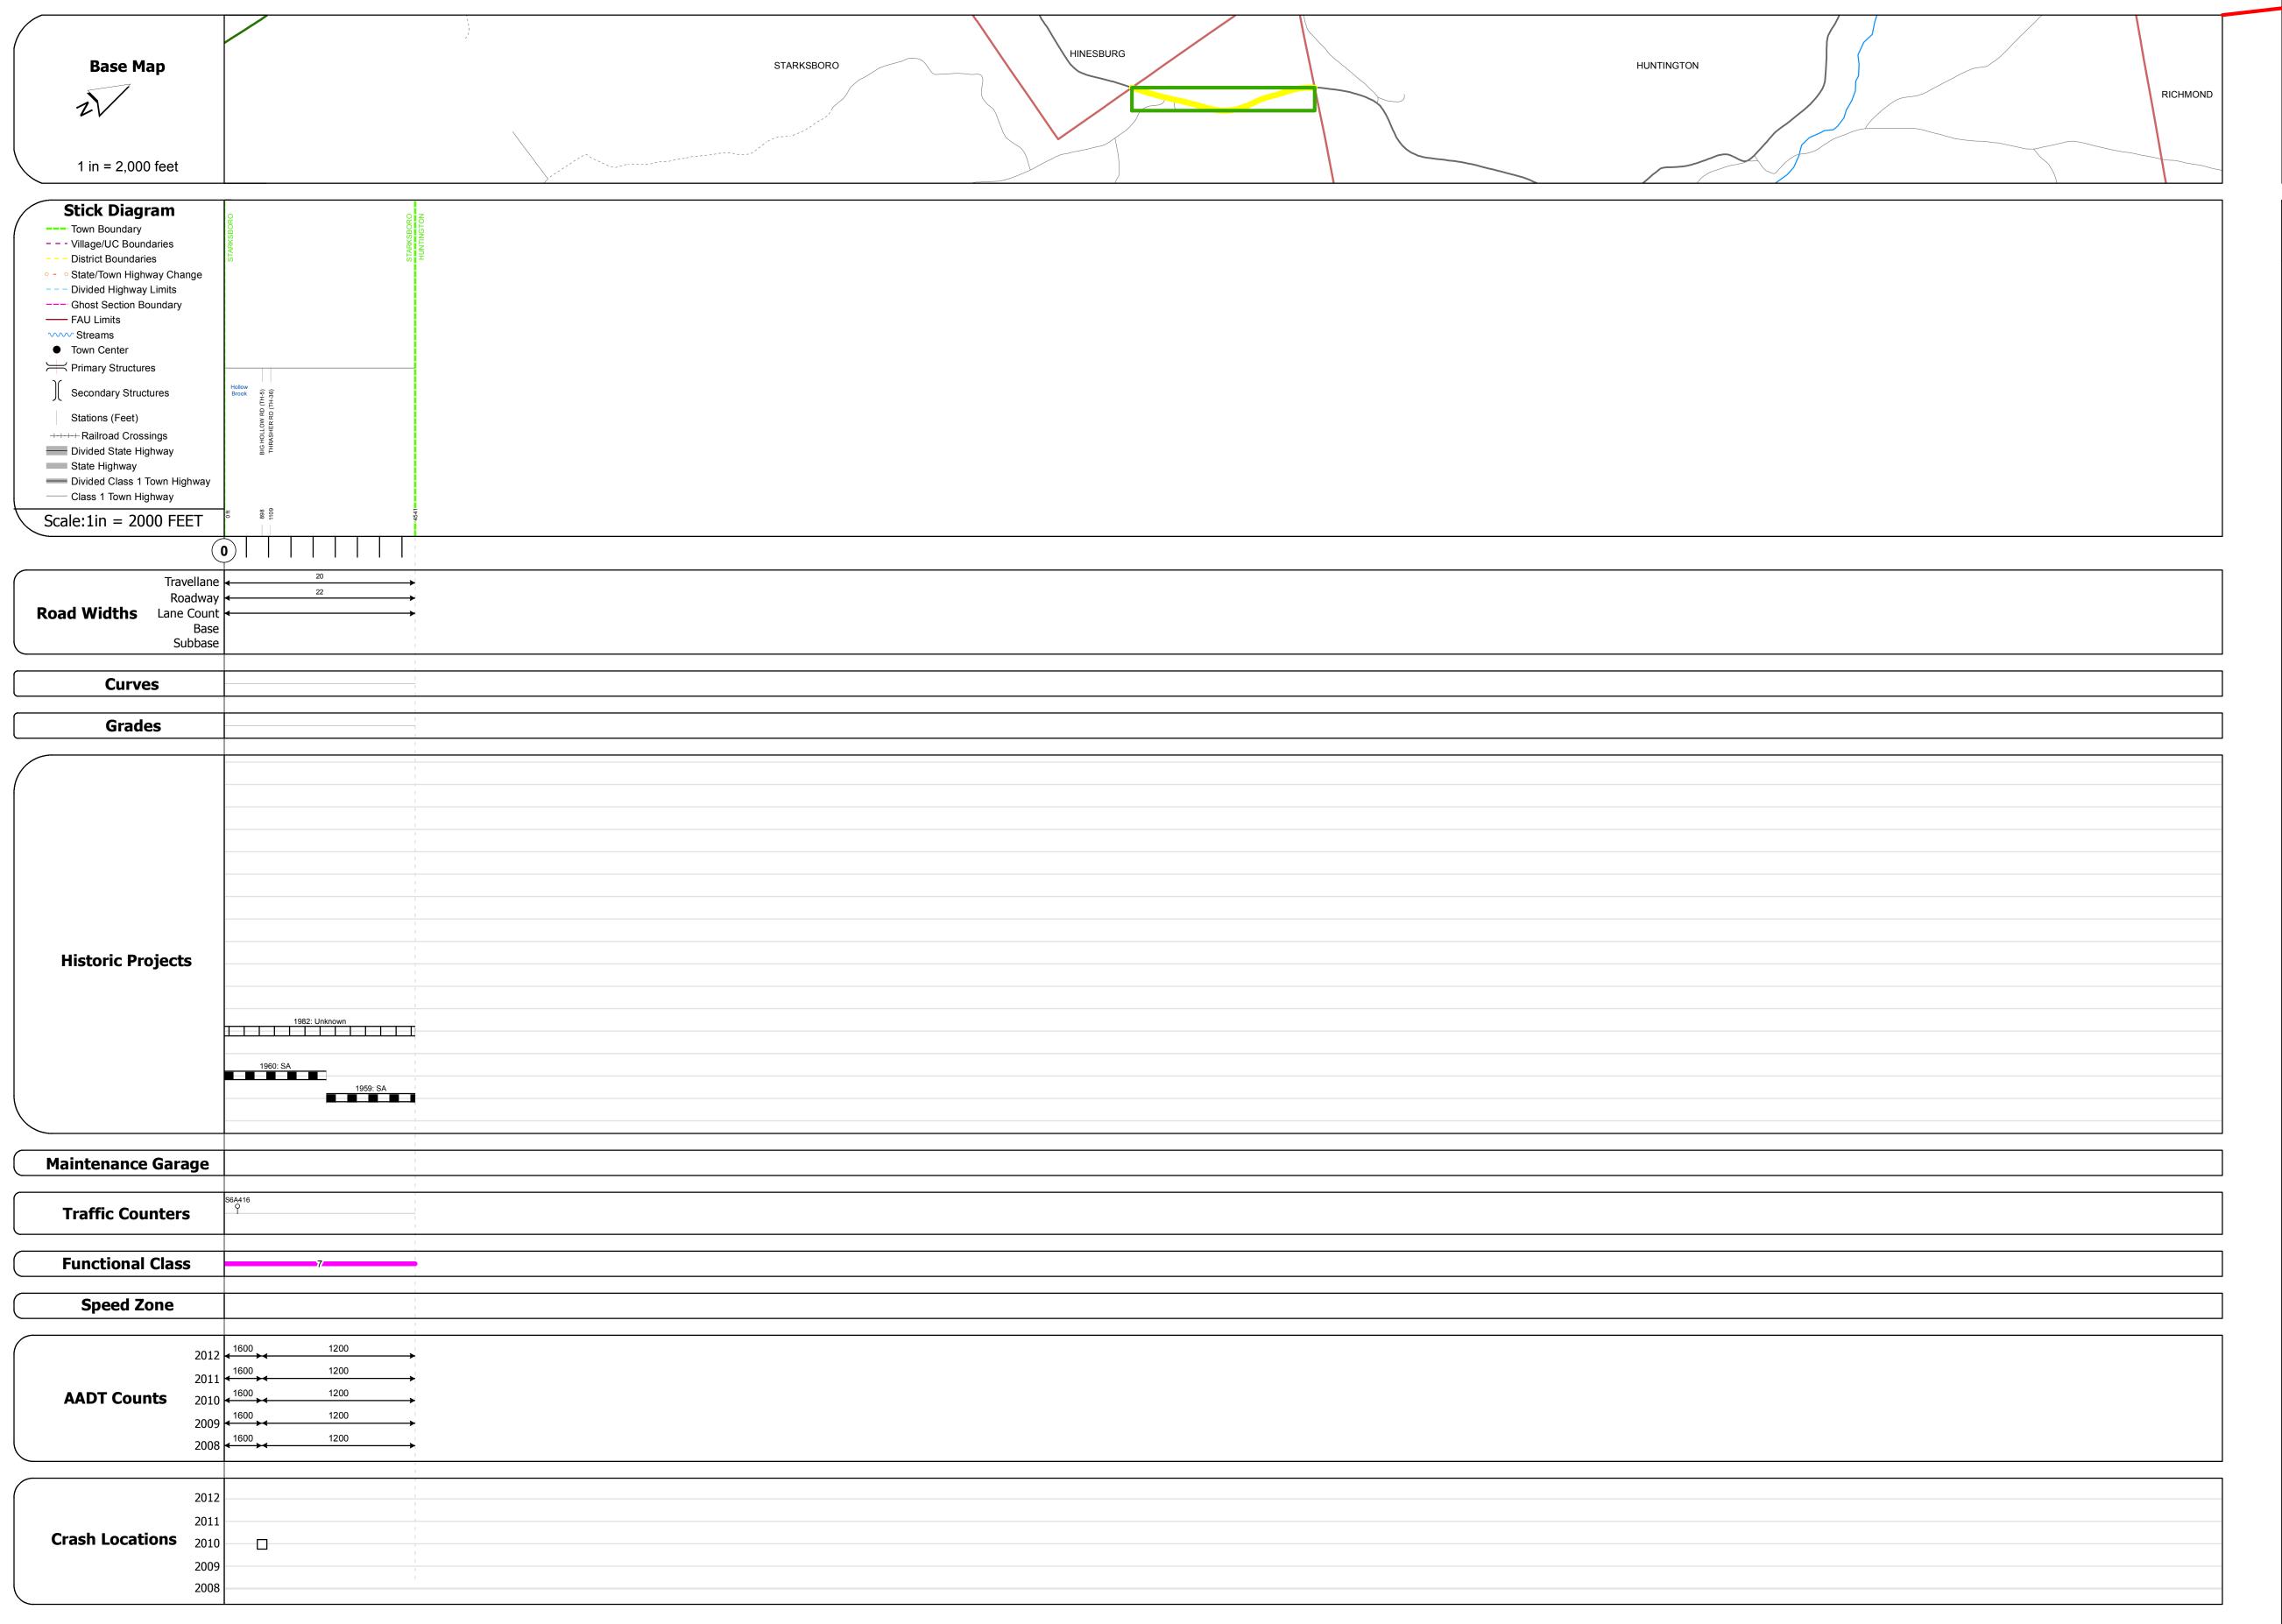

## **Route Log Progress Chart**

Please Note: Errors and Omissions May Exist.
Contact the VTrans Mapping Unit with questions or concerns.

DISTRICT TOWN ROUTE

5 STARKSBORO Maj-0212

**DESCRIPTION BLOCK** 

|                                                       | ,                                                                                                                                                                                                                                                                                                                                                                                                                                                                                                                                                                                                                                                                                                                                                                                                                                                                                                                                                                                                                                                                                                                                                                                                                                                                                                                                                                                                                                                                                                                                                                                                                                                                                                                                                                                                                                                                                                                                                                                                                                                                                                                             |             |                  |                            |                                      |                        |                          |                        |          |            |                |              |  |
|-------------------------------------------------------|-------------------------------------------------------------------------------------------------------------------------------------------------------------------------------------------------------------------------------------------------------------------------------------------------------------------------------------------------------------------------------------------------------------------------------------------------------------------------------------------------------------------------------------------------------------------------------------------------------------------------------------------------------------------------------------------------------------------------------------------------------------------------------------------------------------------------------------------------------------------------------------------------------------------------------------------------------------------------------------------------------------------------------------------------------------------------------------------------------------------------------------------------------------------------------------------------------------------------------------------------------------------------------------------------------------------------------------------------------------------------------------------------------------------------------------------------------------------------------------------------------------------------------------------------------------------------------------------------------------------------------------------------------------------------------------------------------------------------------------------------------------------------------------------------------------------------------------------------------------------------------------------------------------------------------------------------------------------------------------------------------------------------------------------------------------------------------------------------------------------------------|-------------|------------------|----------------------------|--------------------------------------|------------------------|--------------------------|------------------------|----------|------------|----------------|--------------|--|
| Historic Projects                                     | Functional Class                                                                                                                                                                                                                                                                                                                                                                                                                                                                                                                                                                                                                                                                                                                                                                                                                                                                                                                                                                                                                                                                                                                                                                                                                                                                                                                                                                                                                                                                                                                                                                                                                                                                                                                                                                                                                                                                                                                                                                                                                                                                                                              | Curves      | Road Widths      | AADT                       | Mileage by Functional Class By Sheet | t                      | Mileage by Town By Sheet |                        |          |            |                |              |  |
| Retreatment Bituminous Gravel                         | ├── <b>+</b> 1 <b>───</b> 7 <b>───</b> 12 <b>───</b> 17                                                                                                                                                                                                                                                                                                                                                                                                                                                                                                                                                                                                                                                                                                                                                                                                                                                                                                                                                                                                                                                                                                                                                                                                                                                                                                                                                                                                                                                                                                                                                                                                                                                                                                                                                                                                                                                                                                                                                                                                                                                                       | curve left  | <b>←</b> (ft)    | (count)                    | 0212 7 - Rural - Major Collector     | 0.860                  | STARKSBORO - S02120119   | 0.86 of 0.86           | DISTRICT | TOWN       | Date: 04/01/14 | ROUTE        |  |
| Resurface Concrete Surface Treated Gravel             | 2 8 — 14 — 19                                                                                                                                                                                                                                                                                                                                                                                                                                                                                                                                                                                                                                                                                                                                                                                                                                                                                                                                                                                                                                                                                                                                                                                                                                                                                                                                                                                                                                                                                                                                                                                                                                                                                                                                                                                                                                                                                                                                                                                                                                                                                                                 | curve right |                  |                            | -                                    |                        |                          |                        | DISTRICT | 101111     |                | KOOIL        |  |
| Unknown Bituminous Gravel Macadam Plant Mix           | 6 11 16                                                                                                                                                                                                                                                                                                                                                                                                                                                                                                                                                                                                                                                                                                                                                                                                                                                                                                                                                                                                                                                                                                                                                                                                                                                                                                                                                                                                                                                                                                                                                                                                                                                                                                                                                                                                                                                                                                                                                                                                                                                                                                                       | _           |                  |                            |                                      |                        |                          |                        |          |            |                | Maj-0212     |  |
| Bituminous Mix Cold Plane and                         |                                                                                                                                                                                                                                                                                                                                                                                                                                                                                                                                                                                                                                                                                                                                                                                                                                                                                                                                                                                                                                                                                                                                                                                                                                                                                                                                                                                                                                                                                                                                                                                                                                                                                                                                                                                                                                                                                                                                                                                                                                                                                                                               | Grades      | Traffic Counters | Crash Locations            |                                      |                        |                          |                        |          |            | 1 of 1         | 110.3        |  |
| Skinny Mix  Bituminous  Reclaimed Base and Bituminous | Speed Zones                                                                                                                                                                                                                                                                                                                                                                                                                                                                                                                                                                                                                                                                                                                                                                                                                                                                                                                                                                                                                                                                                                                                                                                                                                                                                                                                                                                                                                                                                                                                                                                                                                                                                                                                                                                                                                                                                                                                                                                                                                                                                                                   | grade up    | (counter ID)     | Fatal Property Damage Only | <i>,</i>                             |                        |                          |                        | E        | STARKSBORO |                | ETE mileage: |  |
| Concrete Concrete                                     | SPEED | grade down  | Y                | Injury Unknown Crash Type  |                                      |                        |                          |                        | 3        | STARRSDORO | TWN mileage:   | 2.8 to 3.66  |  |
| Concrete                                              | 25 30 35 40 45 50 55 60 65                                                                                                                                                                                                                                                                                                                                                                                                                                                                                                                                                                                                                                                                                                                                                                                                                                                                                                                                                                                                                                                                                                                                                                                                                                                                                                                                                                                                                                                                                                                                                                                                                                                                                                                                                                                                                                                                                                                                                                                                                                                                                                    |             |                  |                            | To                                   | otal Mileage: 0.860 mi |                          | Total Mileage: 0.86 mi |          |            | 0.0 to 0.86    |              |  |