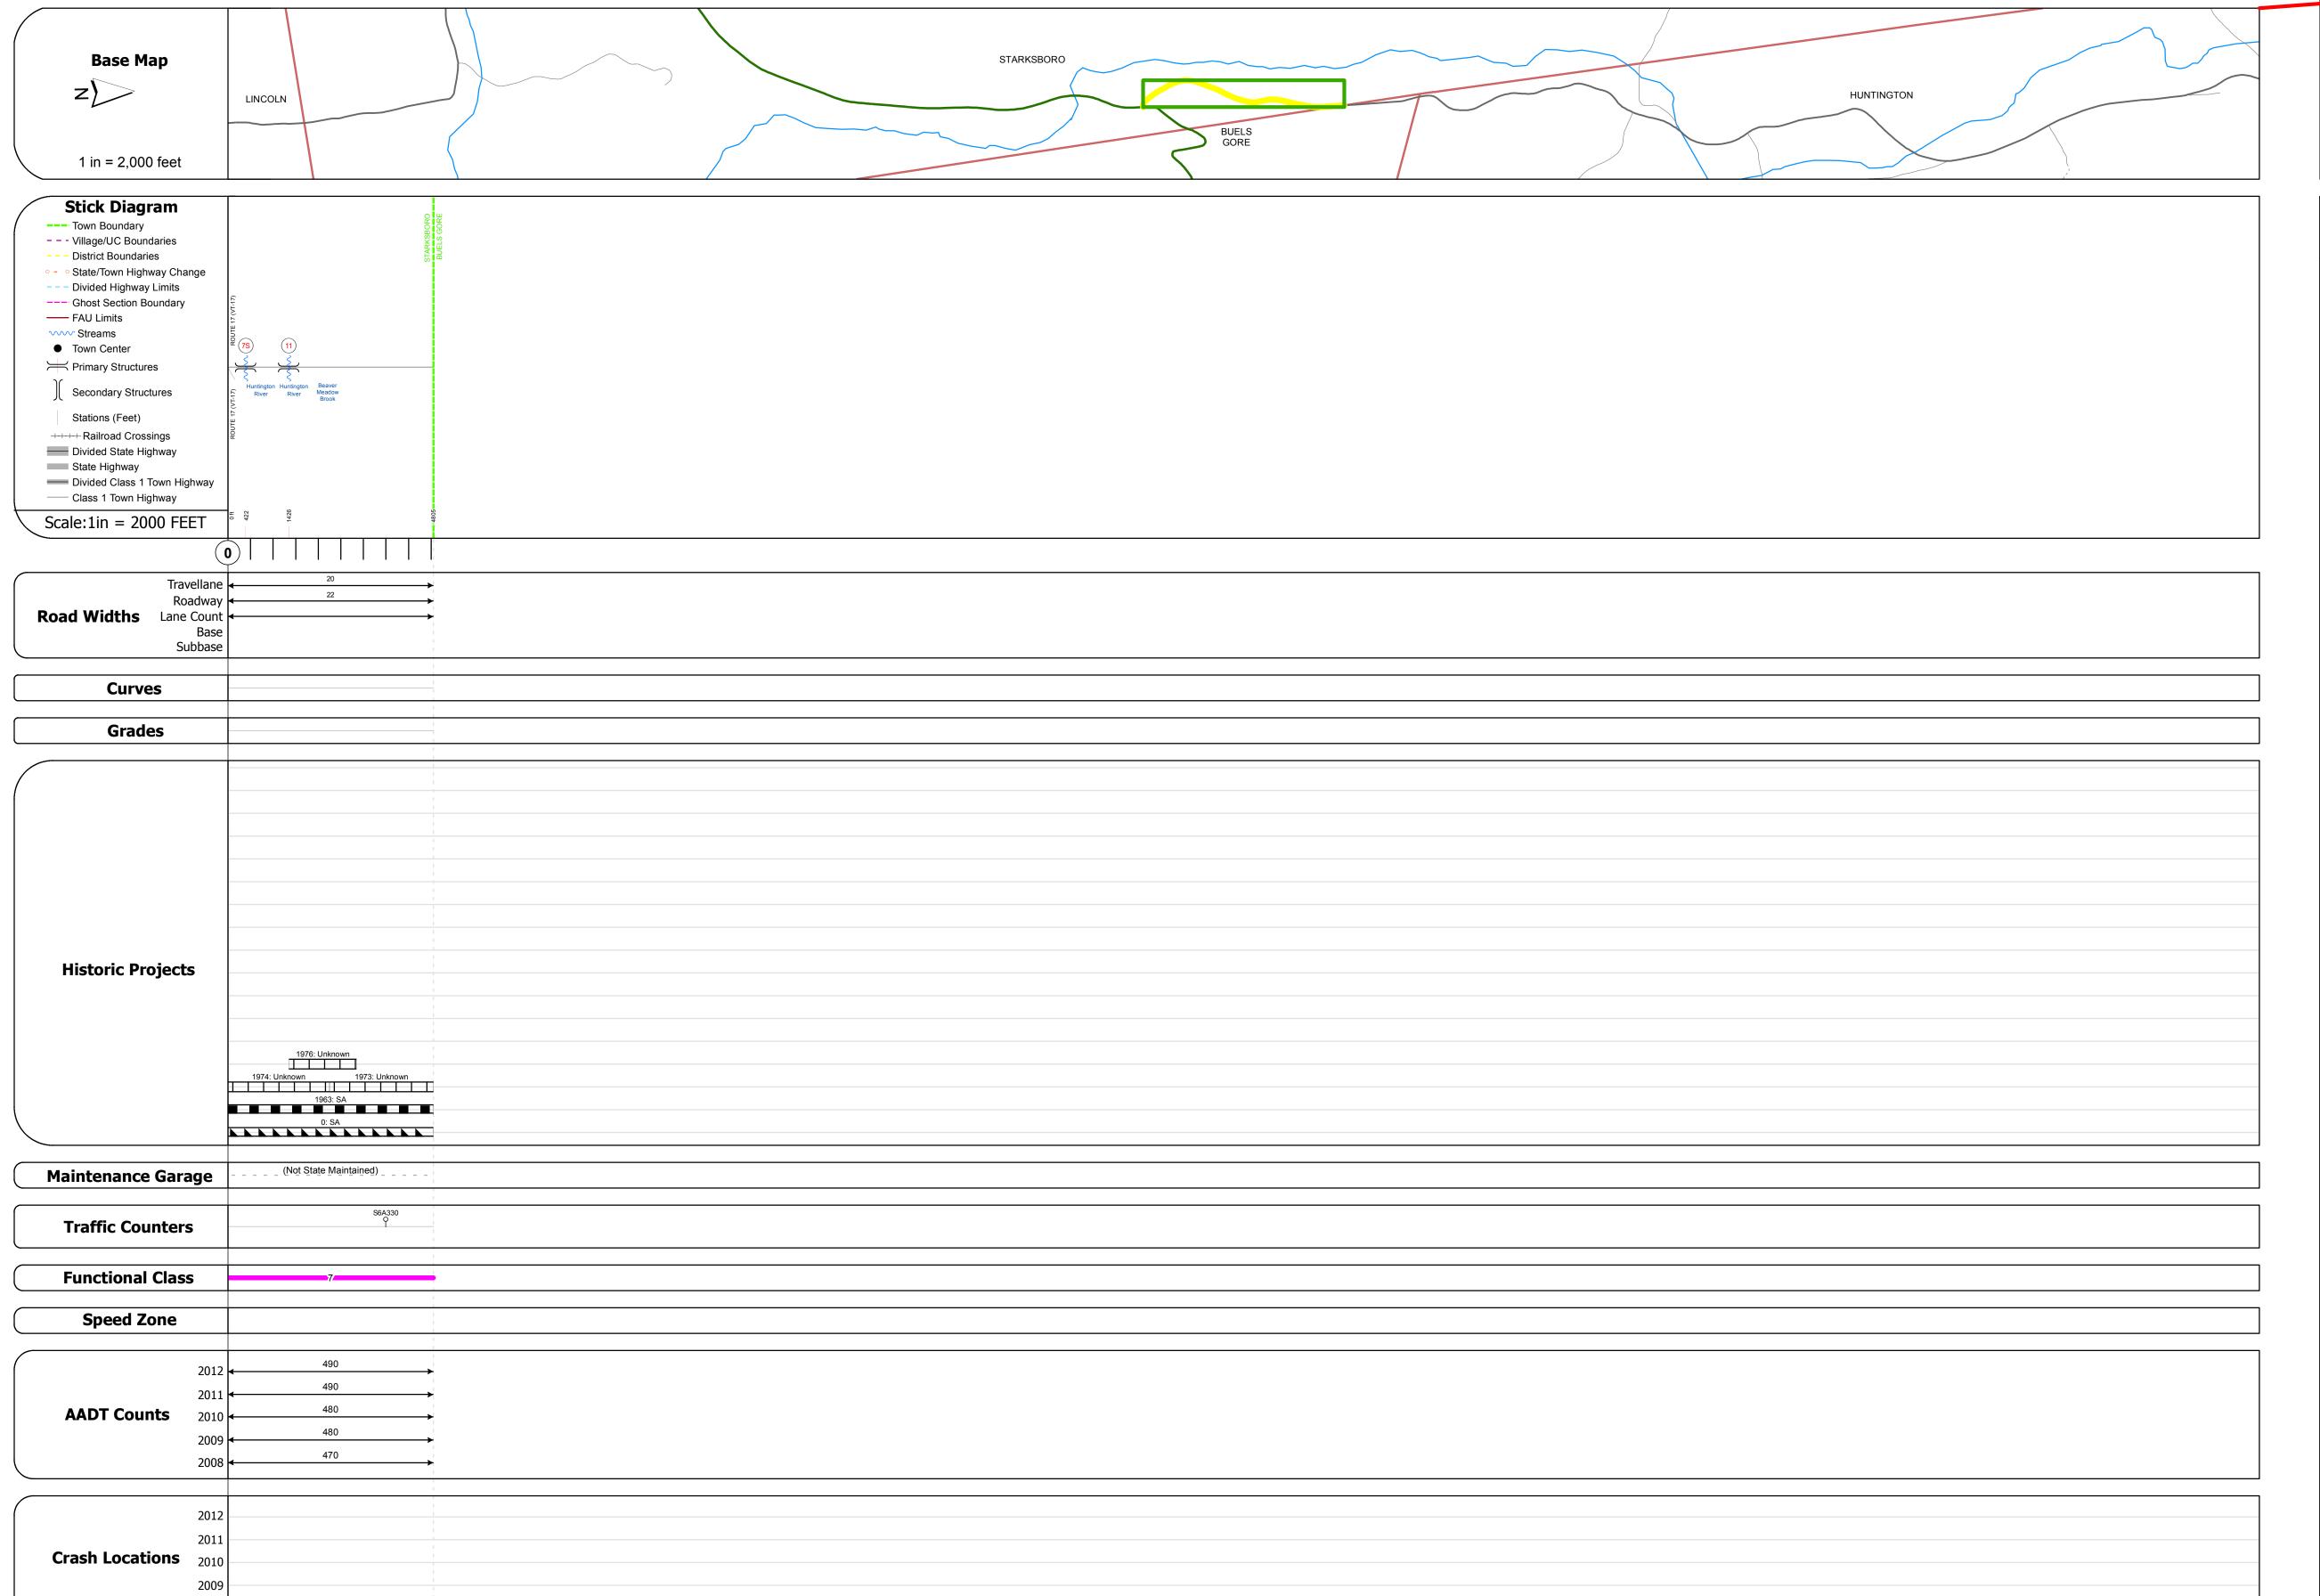

## **Route Log Progress Chart**

Please Note: Errors and Omissions May Exist.
Contact the VTrans Mapping Unit with questions or concerns.

DISTRICT TOWN ROUTE

5 STARKSBORO Maj-0211

| <b>DESCRIPTION BLOCK</b> |
|--------------------------|
|--------------------------|

Culvert 7S:
Culvert - 1962
Structure No. 200211007S01192
Length: 24'
Facility Carried: TR 04 FAS 211
Bridge Type: MULTI PLATE ARCH
Features Intersected: HUNTINGTON RIVER
Maintenance/Ownership: Town

Culvert 11:
Culvert - 1962

Structure No. 200211001101192 Length: 23' Facility Carried: TR 04 FAS 211 Bridge Type: MULTI PLATE ARCH Features Intersected: HUNTINGTON RIVER Maintenance/Ownership: Town