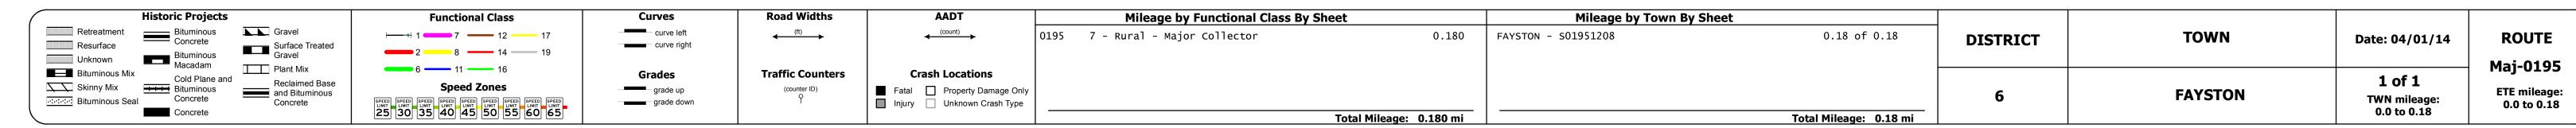

| Working to Get You There                                                                                                                                                                                                                                                            | Route Log Progress Chart | DRAF  Please Note: Errors and Omissions May Exis  Contact the VTrans Mapping Unit with questions or concerns |  |  | DISTRICT | TOWN       | ROUTE    |  |
|-------------------------------------------------------------------------------------------------------------------------------------------------------------------------------------------------------------------------------------------------------------------------------------|--------------------------|--------------------------------------------------------------------------------------------------------------|--|--|----------|------------|----------|--|
| Vermont Agency of Transportation                                                                                                                                                                                                                                                    |                          |                                                                                                              |  |  | 6        | FAYSTON    | Maj-0195 |  |
| Base Map  STARKSBORO  BUELS GORE                                                                                                                                                                                                                                                    |                          | FAYSTON                                                                                                      |  |  |          | WAITSFIELD |          |  |
| 1 in = 2,000 feet                                                                                                                                                                                                                                                                   |                          |                                                                                                              |  |  |          |            |          |  |
| Stick Diagram  Town Boundary Village/UC Boundaries District Boundaries State/Town Highway Change Divided Highway Limits Ghost Section Boundary FAU Limits Streams  • Town Center Primary Structures  Secondary Structures  Stations (Feet) Railroad Crossings Divided State Highway |                          |                                                                                                              |  |  |          |            |          |  |
| State Highway  Divided Class 1 Town Highway  Class 1 Town Highway                                                                                                                                                                                                                   |                          |                                                                                                              |  |  |          |            |          |  |
| Scale:1in = 2000 FEET                                                                                                                                                                                                                                                               |                          |                                                                                                              |  |  |          |            |          |  |
| Road Widths  Count Base Subbase                                                                                                                                                                                                                                                     |                          |                                                                                                              |  |  |          |            |          |  |
| Curves                                                                                                                                                                                                                                                                              |                          |                                                                                                              |  |  |          |            |          |  |
| Grades                                                                                                                                                                                                                                                                              |                          |                                                                                                              |  |  |          |            |          |  |
| Historic Projects                                                                                                                                                                                                                                                                   |                          |                                                                                                              |  |  |          |            |          |  |
|                                                                                                                                                                                                                                                                                     |                          |                                                                                                              |  |  |          |            |          |  |
| Maintenance Garage                                                                                                                                                                                                                                                                  |                          |                                                                                                              |  |  |          |            |          |  |
| Traffic Counters S6W230                                                                                                                                                                                                                                                             |                          |                                                                                                              |  |  |          |            |          |  |
| Functional Class —7—                                                                                                                                                                                                                                                                |                          |                                                                                                              |  |  |          |            |          |  |
| Speed Zone                                                                                                                                                                                                                                                                          |                          |                                                                                                              |  |  |          |            |          |  |
| 2012 (320)<br>2011 (320)<br>2010 (320)<br>2009 (330)<br>2008 (330)                                                                                                                                                                                                                  |                          |                                                                                                              |  |  |          |            |          |  |
| 2012                                                                                                                                                                                                                                                                                |                          |                                                                                                              |  |  |          |            |          |  |