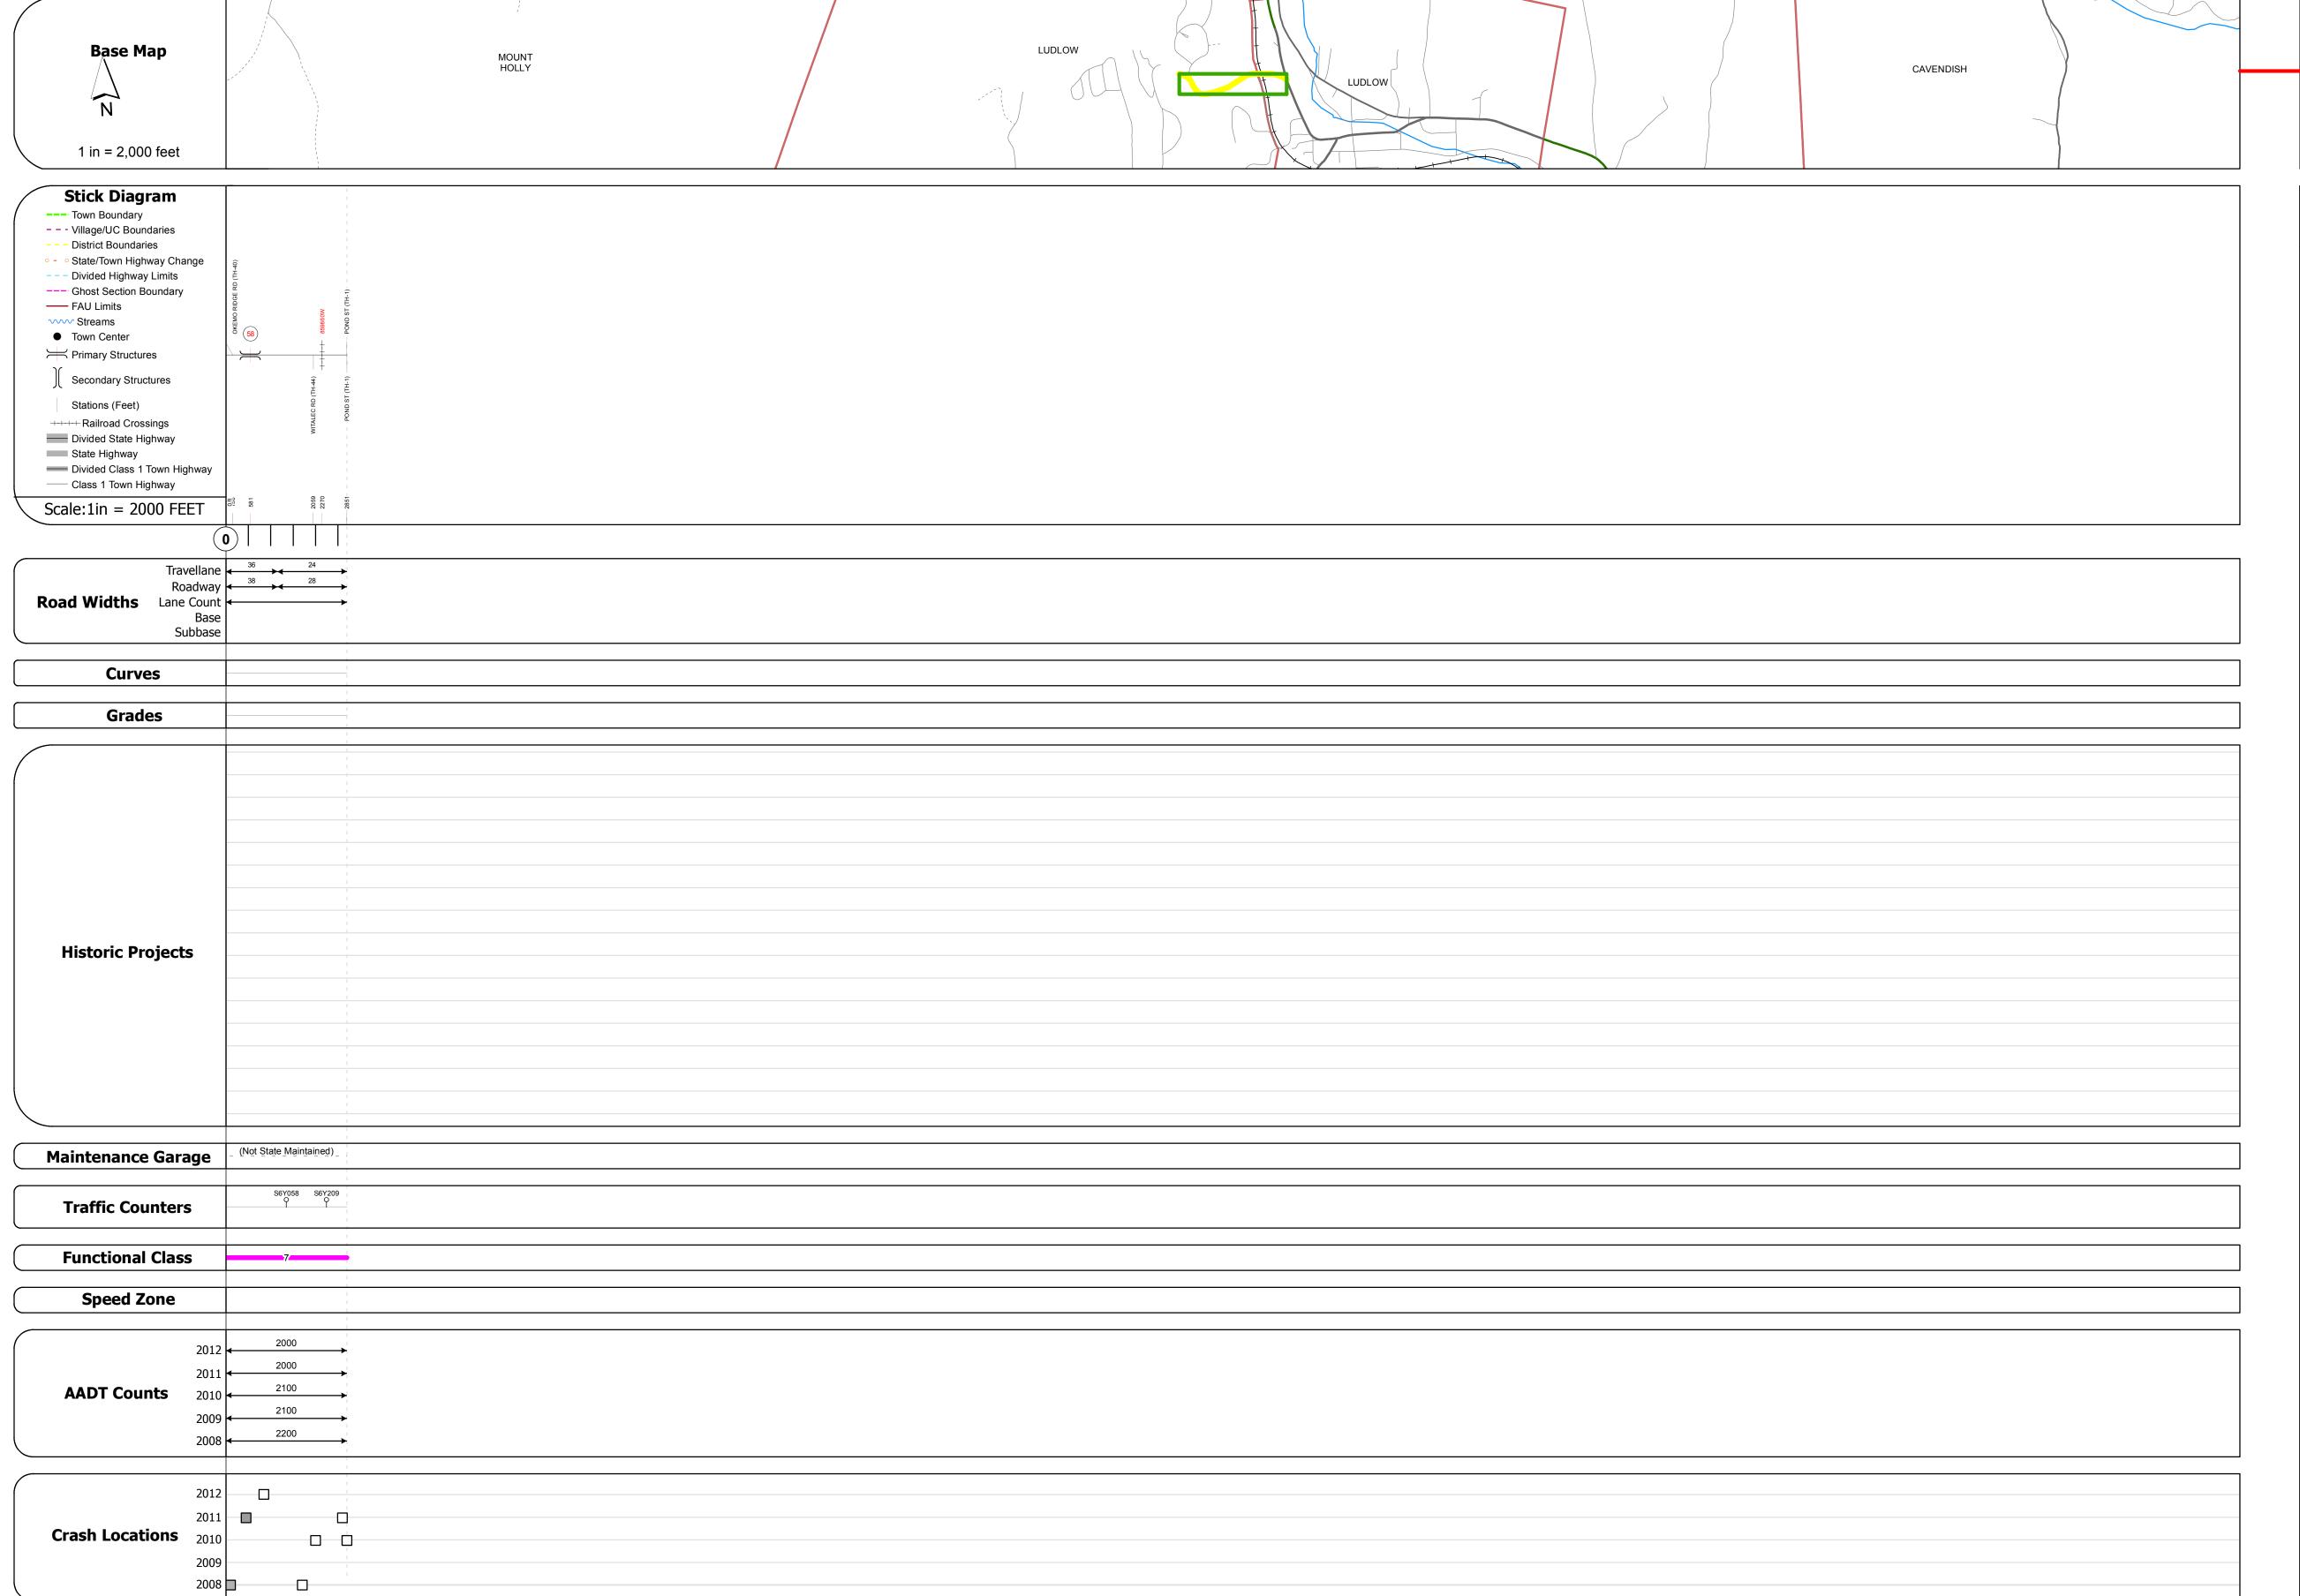

## **Route Log Progress Chart**

Please Note: Errors and Omissions May Exist.
Contact the VTrans Mapping Unit with questions or concerns.

DISTRICT TOWN ROUTE

3 LUDLOW Maj-0189

Bridge 58: Stringer/multi-beam or girder - 1965 Structure No. 200189005814102

Length: 98'
Height: 0.0'
Facility Carried: RAILROAD
Bridge Type: 3 SP ROLLED BEAM
Features Intersected: GRN MT RR OVER FAS189TH3

**DESCRIPTION BLOCK** 

| Historic Projects                                      | Functional Class                                                                                                                                                                                                                                                                                                                                                                                                                                                                                                                                                                                                                                                                                                                                                                                                                                                                                                                                                                                                                                                                                                                                                                                                                                                                                                                                                                                                                                                                                                                                                                                                                                                                                                                                                                                                                                                                                                                                                                                                                                                                                                               | Curves     | Road Widths      | AADT                                                 | Mileage by Functional Class By She | et                      | Mileage by Town By Sheet |                        |          |        |                             |            |
|--------------------------------------------------------|--------------------------------------------------------------------------------------------------------------------------------------------------------------------------------------------------------------------------------------------------------------------------------------------------------------------------------------------------------------------------------------------------------------------------------------------------------------------------------------------------------------------------------------------------------------------------------------------------------------------------------------------------------------------------------------------------------------------------------------------------------------------------------------------------------------------------------------------------------------------------------------------------------------------------------------------------------------------------------------------------------------------------------------------------------------------------------------------------------------------------------------------------------------------------------------------------------------------------------------------------------------------------------------------------------------------------------------------------------------------------------------------------------------------------------------------------------------------------------------------------------------------------------------------------------------------------------------------------------------------------------------------------------------------------------------------------------------------------------------------------------------------------------------------------------------------------------------------------------------------------------------------------------------------------------------------------------------------------------------------------------------------------------------------------------------------------------------------------------------------------------|------------|------------------|------------------------------------------------------|------------------------------------|-------------------------|--------------------------|------------------------|----------|--------|-----------------------------|------------|
| Retreatment Bituminous Concrete Surface Treated Gravel | 7 — 12 — 17<br>2 — 8 — 14 — 19                                                                                                                                                                                                                                                                                                                                                                                                                                                                                                                                                                                                                                                                                                                                                                                                                                                                                                                                                                                                                                                                                                                                                                                                                                                                                                                                                                                                                                                                                                                                                                                                                                                                                                                                                                                                                                                                                                                                                                                                                                                                                                 | curve left | <b>←</b> (ft)    | (count)                                              | 0189 7 - Rural - Major Collector   |                         | DLOW - S01891410         | 0.54 of 0.54           | DISTRICT | TOWN   | Date: 04/01/14              | RO         |
| Bituminous Mix  Cold Plane and  Postpirmed Page        | 6 — 11 — 16                                                                                                                                                                                                                                                                                                                                                                                                                                                                                                                                                                                                                                                                                                                                                                                                                                                                                                                                                                                                                                                                                                                                                                                                                                                                                                                                                                                                                                                                                                                                                                                                                                                                                                                                                                                                                                                                                                                                                                                                                                                                                                                    | Grades     | Traffic Counters | Crash Locations                                      |                                    |                         |                          |                        |          |        | 1 of 1                      | - Maj      |
| Skinny Mix  Bituminous  Concrete  Concrete  Concrete   | Speed Zones  Speed | grade up   | (counter ID)     | Fatal Property Damage Only Injury Unknown Crash Type |                                    |                         |                          |                        | 3        | LUDLOW | TWN mileage:<br>0.0 to 0.54 | ETE<br>0.0 |
| Concrete                                               | 25 30 35 40 45 50 55 60 65                                                                                                                                                                                                                                                                                                                                                                                                                                                                                                                                                                                                                                                                                                                                                                                                                                                                                                                                                                                                                                                                                                                                                                                                                                                                                                                                                                                                                                                                                                                                                                                                                                                                                                                                                                                                                                                                                                                                                                                                                                                                                                     |            |                  |                                                      |                                    | Total Mileage: 0.540 mi |                          | Total Mileage: 0.54 mi |          |        | 0.0 to 0.54                 | $\perp$    |