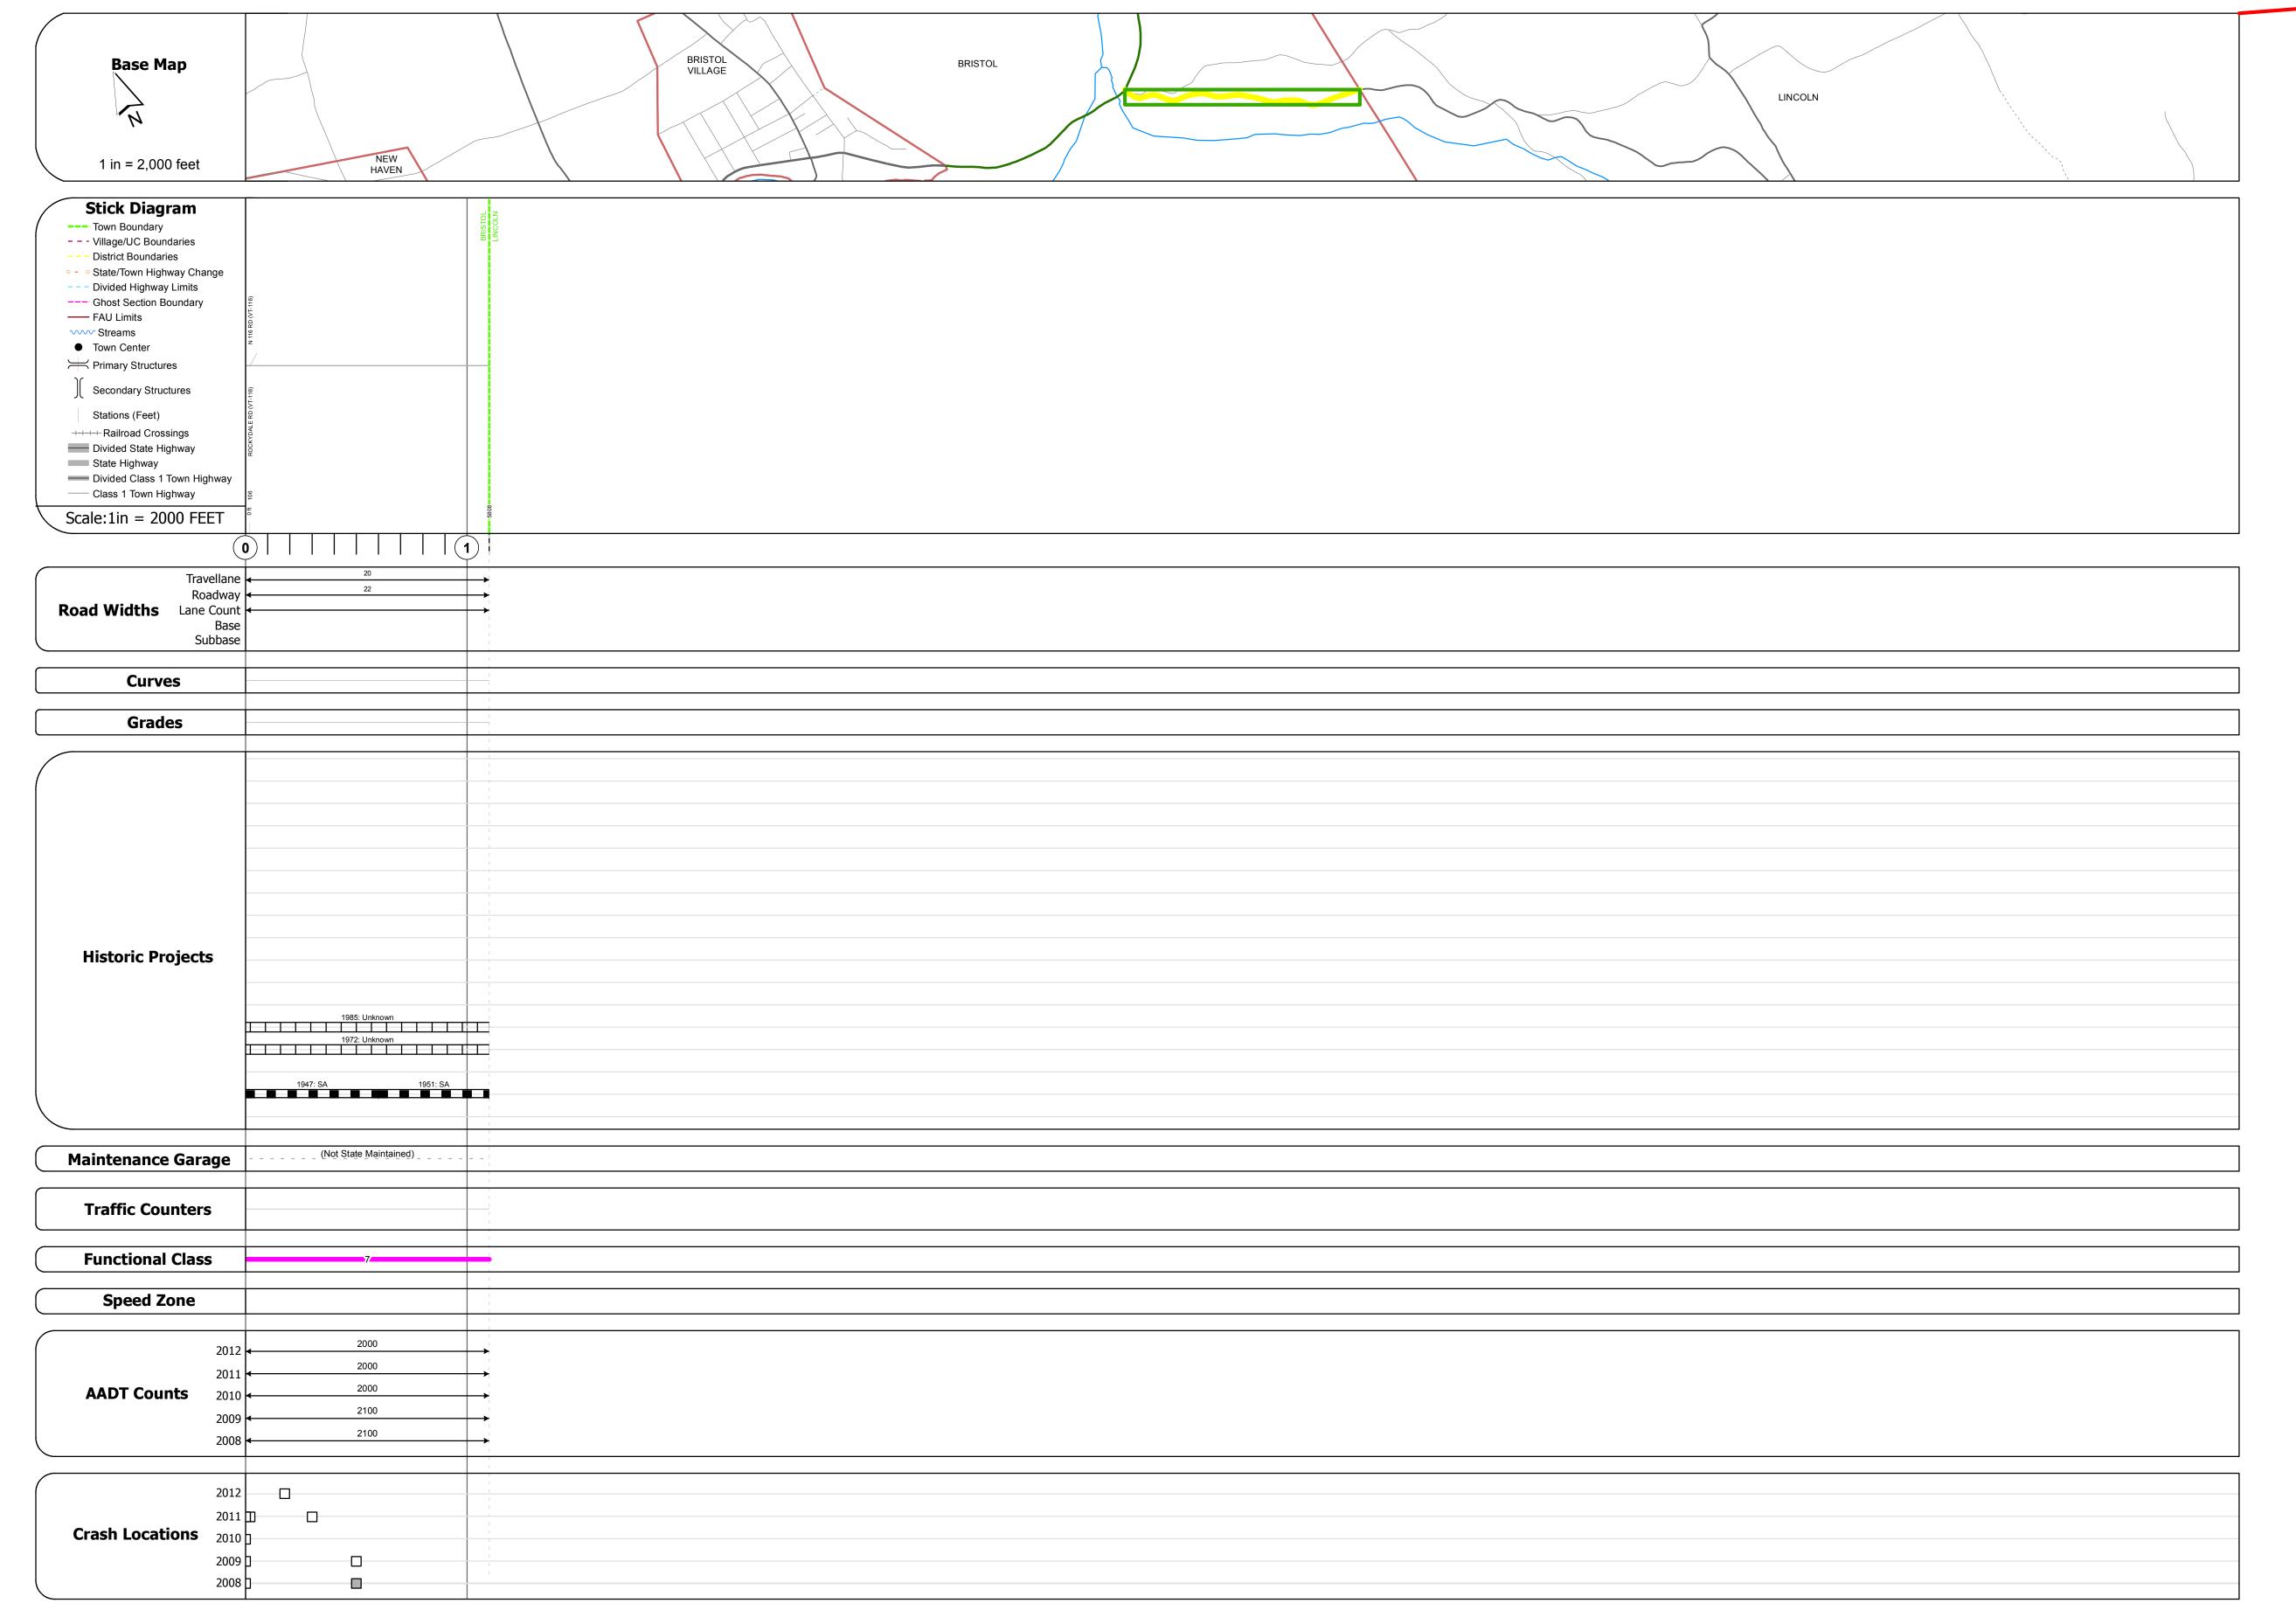

## **Route Log Progress Chart**

Please Note: Errors and Omissions May Exist.
Contact the VTrans Mapping Unit with questions or concerns.

DISTRICT TOWN ROUTE

5 BRISTOL Maj-0188

**DESCRIPTION BLOCK** 

| Historic Projects                               | Functional Class                                                                                                                                                                                                                                                                                                                                                                                                                                                                                                                                                                                                                                                                                                                                                                                                                                                                                                                                                                                                                                                                                                                                                                                                                                                                                                                                                                                                                                                                                                                                                                                                                                                                                                                                                                                                                                                                                                                                                                                                                                                                                                              | Curves     | Road Widths                   | AADT                                        | Mileage by Functional Class By Sheet |                      | Mileage by Town By Sheet |                       |          |         | T                          | T            |
|-------------------------------------------------|-------------------------------------------------------------------------------------------------------------------------------------------------------------------------------------------------------------------------------------------------------------------------------------------------------------------------------------------------------------------------------------------------------------------------------------------------------------------------------------------------------------------------------------------------------------------------------------------------------------------------------------------------------------------------------------------------------------------------------------------------------------------------------------------------------------------------------------------------------------------------------------------------------------------------------------------------------------------------------------------------------------------------------------------------------------------------------------------------------------------------------------------------------------------------------------------------------------------------------------------------------------------------------------------------------------------------------------------------------------------------------------------------------------------------------------------------------------------------------------------------------------------------------------------------------------------------------------------------------------------------------------------------------------------------------------------------------------------------------------------------------------------------------------------------------------------------------------------------------------------------------------------------------------------------------------------------------------------------------------------------------------------------------------------------------------------------------------------------------------------------------|------------|-------------------------------|---------------------------------------------|--------------------------------------|----------------------|--------------------------|-----------------------|----------|---------|----------------------------|--------------|
| Retreatment Bituminous Concrete Surface Treated | ├── <del>+</del> 1 <b>──</b> ─ 7 <b>──</b> ─ 12 <b>──</b> ─ 17                                                                                                                                                                                                                                                                                                                                                                                                                                                                                                                                                                                                                                                                                                                                                                                                                                                                                                                                                                                                                                                                                                                                                                                                                                                                                                                                                                                                                                                                                                                                                                                                                                                                                                                                                                                                                                                                                                                                                                                                                                                                | curve left | <b>←</b> (ft)                 | ← (count)                                   | 0188 7 - Rural - Major Collector     | 1.100                | BRISTOL - S01880103      | 1.1 of 1.1            | DISTRICT | TOWN    | Date: 04/01/14             | ROUTE        |
| Unknown Bituminous Mix  Cold Plane and          | 2 8 — 14 — 19                                                                                                                                                                                                                                                                                                                                                                                                                                                                                                                                                                                                                                                                                                                                                                                                                                                                                                                                                                                                                                                                                                                                                                                                                                                                                                                                                                                                                                                                                                                                                                                                                                                                                                                                                                                                                                                                                                                                                                                                                                                                                                                 |            |                               |                                             |                                      |                      |                          |                       |          |         |                            | Maj-0188     |
| Skinny Mix Reclaimed Base                       | Speed Zones                                                                                                                                                                                                                                                                                                                                                                                                                                                                                                                                                                                                                                                                                                                                                                                                                                                                                                                                                                                                                                                                                                                                                                                                                                                                                                                                                                                                                                                                                                                                                                                                                                                                                                                                                                                                                                                                                                                                                                                                                                                                                                                   | Grades up  | Traffic Counters (counter ID) | Crash Locations  Fatal Property Damage Only |                                      |                      |                          |                       | _        | PRICTAL | 1 of 1                     | ETE mileage: |
| Bituminous Seal  Concrete  Concrete  Concrete   | SPEED | grade down | Ϋ́                            | Injury Unknown Crash Type                   |                                      |                      |                          |                       | 5        | BRISTOL | TWN mileage:<br>0.0 to 1.1 | 0.0 to 1.1   |
| Controlete                                      | 25 50 55 40 45 50 55 60 65                                                                                                                                                                                                                                                                                                                                                                                                                                                                                                                                                                                                                                                                                                                                                                                                                                                                                                                                                                                                                                                                                                                                                                                                                                                                                                                                                                                                                                                                                                                                                                                                                                                                                                                                                                                                                                                                                                                                                                                                                                                                                                    |            |                               |                                             | Tot                                  | al Mileage: 1.100 mi |                          | Total Mileage: 1.1 mi |          |         | 0.0 to 1.1                 |              |