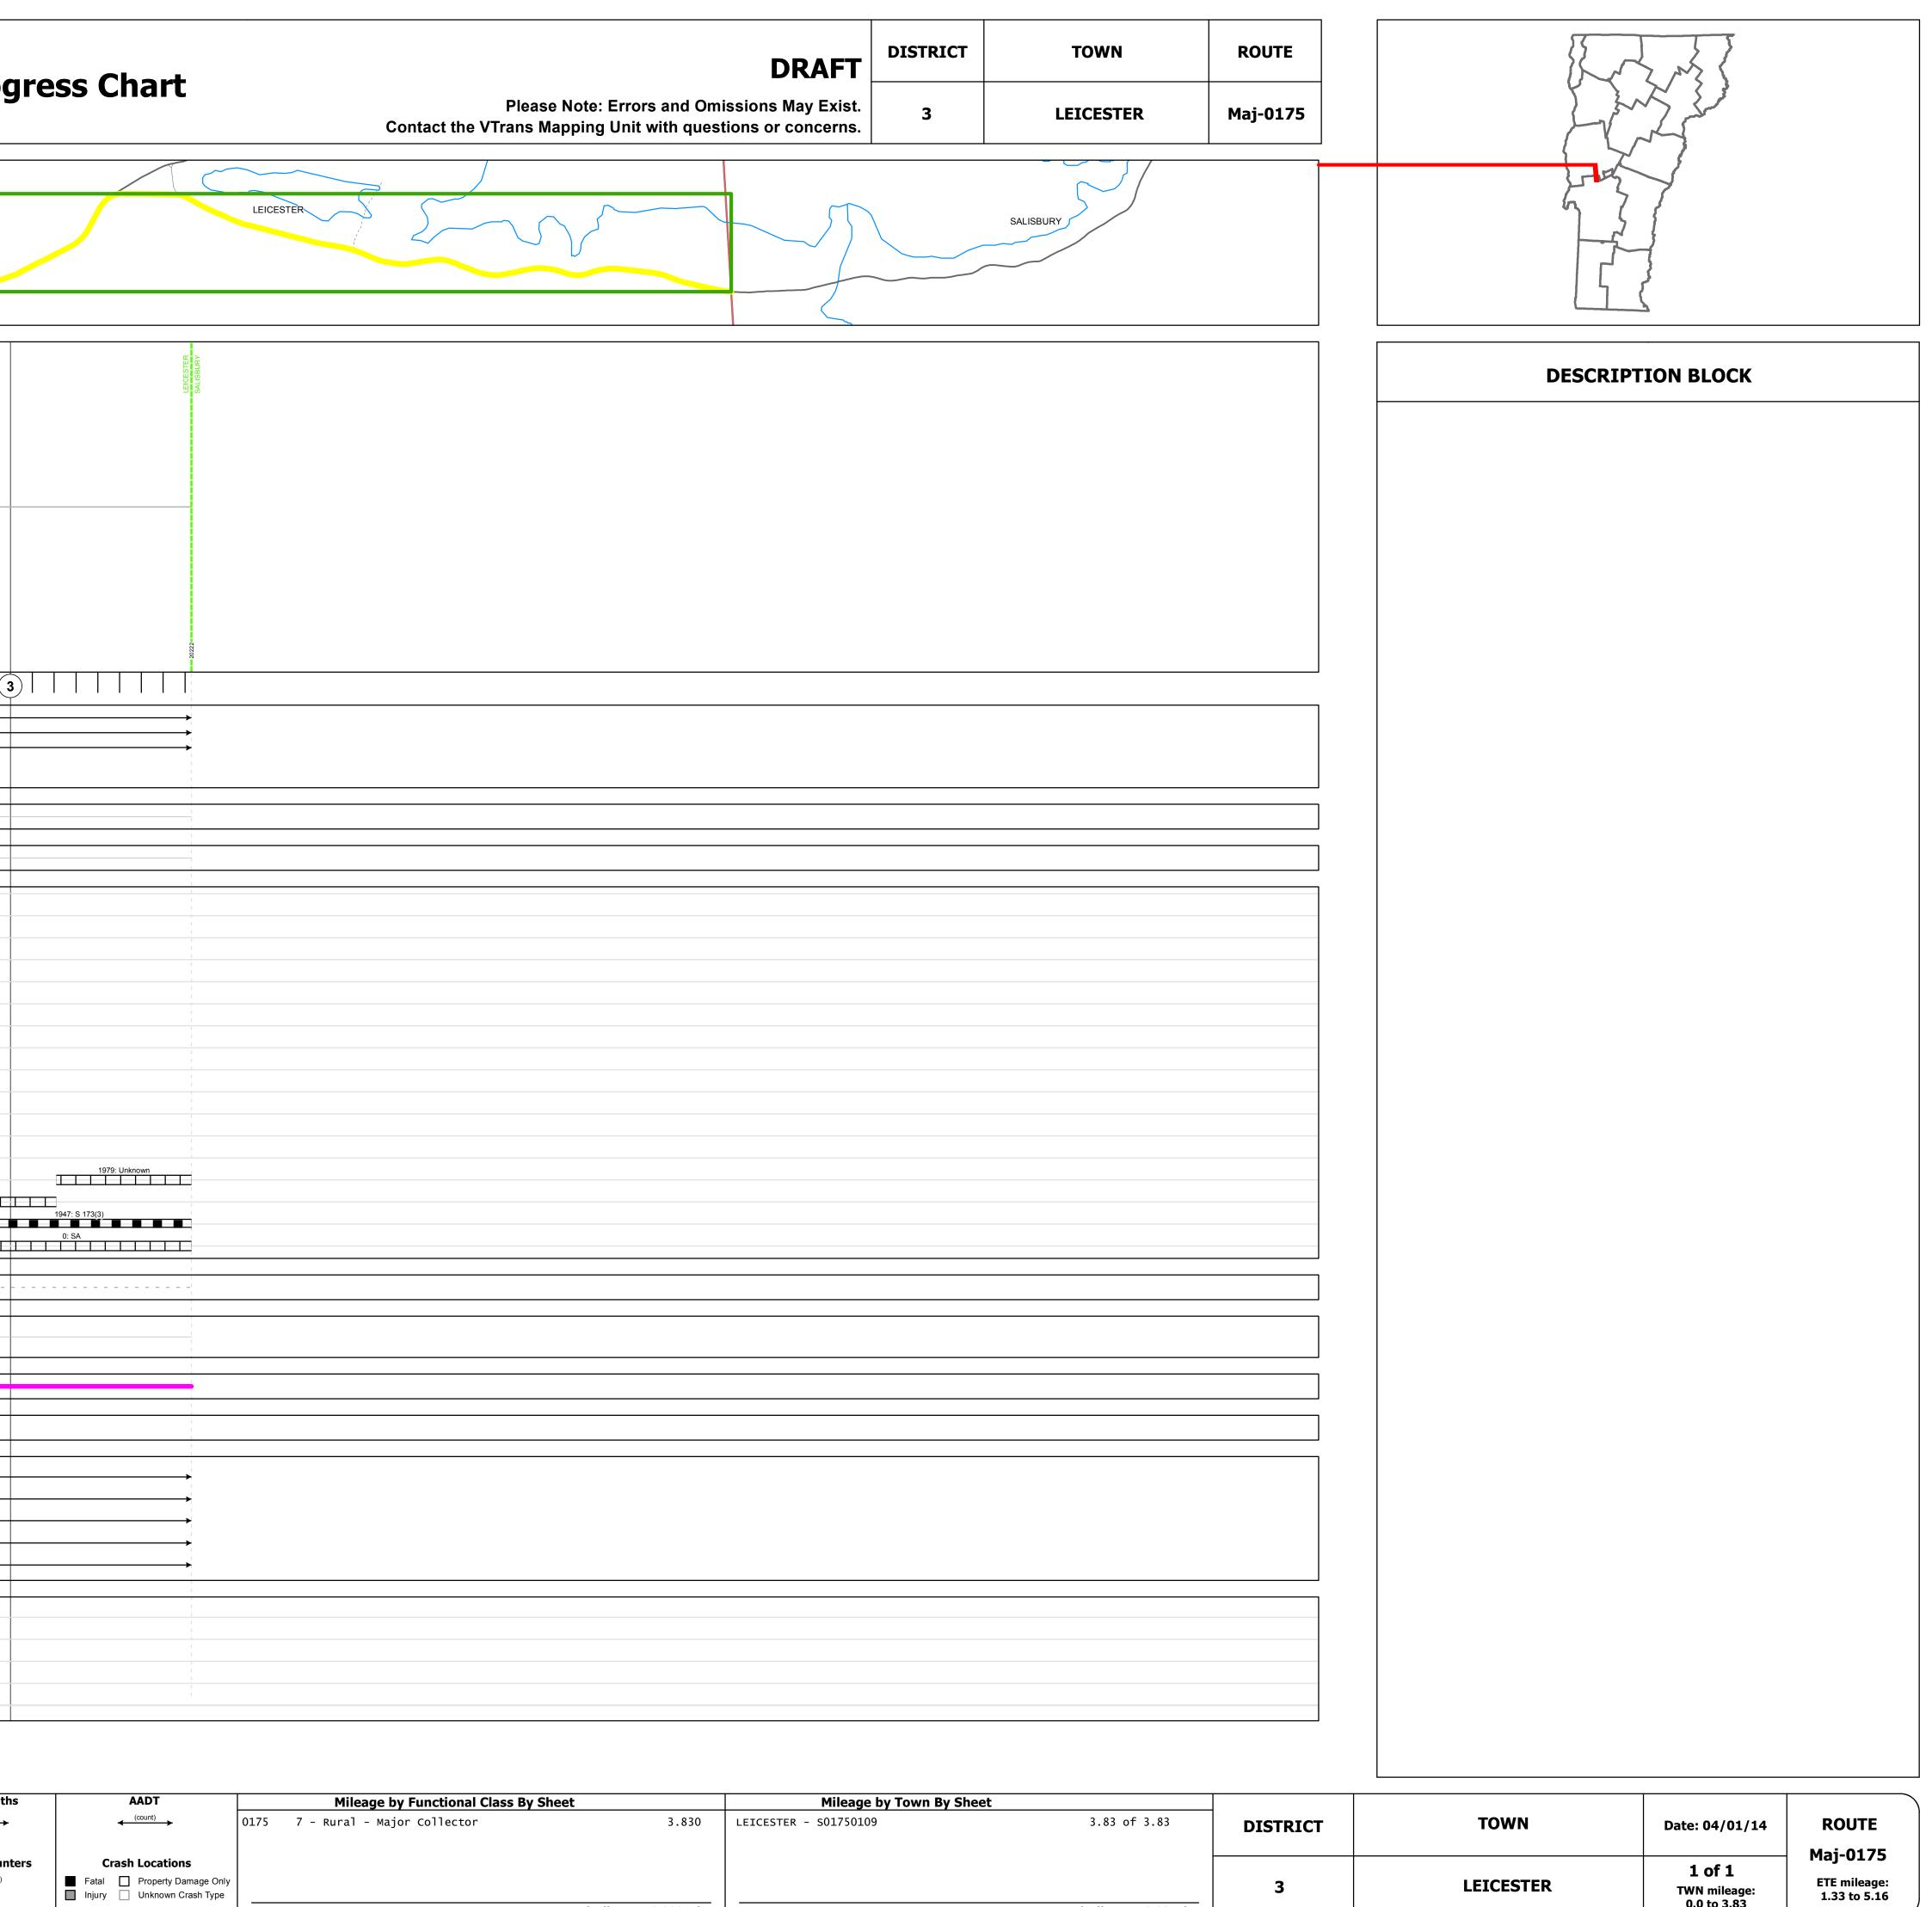

## **Route Log Progress Chart**

|                                                                                  |                |                                                                                       |                     |                                       |          |                             | 1      |
|----------------------------------------------------------------------------------|----------------|---------------------------------------------------------------------------------------|---------------------|---------------------------------------|----------|-----------------------------|--------|
| (                                                                                |                |                                                                                       |                     | · · · · · · · · · · · · · · · · · · · |          |                             |        |
| Base Map                                                                         |                |                                                                                       |                     | BRANDON                               |          |                             |        |
| z                                                                                |                |                                                                                       |                     | BRANDON                               |          | $\frown$                    |        |
|                                                                                  |                |                                                                                       |                     |                                       |          |                             |        |
|                                                                                  |                |                                                                                       |                     |                                       |          |                             |        |
| 1 in = 2,000 feet                                                                |                |                                                                                       |                     |                                       |          |                             |        |
|                                                                                  |                |                                                                                       |                     |                                       |          |                             |        |
| Stick Diagram                                                                    |                |                                                                                       |                     |                                       |          |                             |        |
| <pre> Town Boundary Village/UC Boundaries</pre>                                  |                |                                                                                       |                     |                                       |          |                             |        |
| – – – District Boundaries                                                        |                |                                                                                       |                     |                                       |          |                             |        |
| <ul> <li>- • State/Town Highway Char</li> <li> Divided Highway Limits</li> </ul> | nge            |                                                                                       | -2)                 | 13)                                   |          |                             |        |
| Ghost Section Boundary                                                           |                |                                                                                       | E RD (TH            | RD (TH                                |          |                             |        |
| FAU Limits                                                                       |                |                                                                                       | FERN LAKE RD (TH-2) | ERNVILLE RD (TH-13)                   |          |                             |        |
| Town Center                                                                      |                |                                                                                       | EE /                | H H                                   |          |                             |        |
| Primary Structures                                                               |                |                                                                                       | _/                  |                                       |          |                             |        |
| ) Secondary Structures                                                           |                |                                                                                       |                     |                                       |          |                             |        |
| Stations (Feet)                                                                  |                |                                                                                       |                     |                                       |          |                             |        |
| -+-+- Railroad Crossings                                                         |                |                                                                                       |                     |                                       |          |                             |        |
| State Highway                                                                    |                |                                                                                       |                     |                                       |          |                             |        |
| Divided Class 1 Town Hig<br>Class 1 Town Highway                                 | hway           |                                                                                       |                     |                                       |          |                             |        |
| Scale:1in = 2000 FE                                                              | FT             | 0                                                                                     | 4858                | 6494<br>7022                          |          | 11880                       |        |
| Juic.111 - 2000 ML                                                               |                |                                                                                       |                     |                                       |          |                             |        |
|                                                                                  | (              |                                                                                       |                     | 1)                                    |          |                             | (3     |
|                                                                                  | ellane         | <                                                                                     |                     |                                       | 20<br>22 |                             |        |
|                                                                                  | adway<br>Count | <b>←</b>                                                                              |                     |                                       | 22       |                             |        |
|                                                                                  | Base           |                                                                                       |                     |                                       |          |                             |        |
| Su                                                                               | bbase          |                                                                                       |                     |                                       |          |                             |        |
| Curves                                                                           |                |                                                                                       |                     |                                       |          |                             |        |
|                                                                                  |                |                                                                                       |                     |                                       |          |                             |        |
| Grades                                                                           |                |                                                                                       |                     |                                       |          |                             |        |
|                                                                                  |                |                                                                                       |                     |                                       |          |                             |        |
| Historic Projects                                                                |                | 1980: Unknown<br>1980: Unknown<br>1979: Un<br>1979: Un<br>1974: Unknown<br>1939: SA 0 | known               |                                       | 1941: SA | 1977: U<br>1948: SA 1946: S |        |
|                                                                                  |                |                                                                                       |                     |                                       |          |                             |        |
| Maintenance Gara                                                                 | ige            |                                                                                       |                     |                                       |          | (Not State Mainta           | ined)  |
| Traffic Counters                                                                 | 6              |                                                                                       |                     |                                       |          |                             | S6A373 |
| <b>Functional Class</b>                                                          | 5              |                                                                                       |                     |                                       | 7        |                             |        |
|                                                                                  |                |                                                                                       |                     |                                       |          |                             |        |
| Speed Zone                                                                       |                |                                                                                       |                     |                                       |          |                             |        |
|                                                                                  |                | 2000                                                                                  |                     |                                       |          | 700                         |        |
|                                                                                  | 2012           | < 2000 2000                                                                           | ▶<                  |                                       |          | 690                         |        |
| AADT Counts                                                                      | 2011           | < <u>1900</u>                                                                         | ▶◀                  |                                       |          | 660                         |        |
|                                                                                  | 2010           | 1800<br>1800                                                                          | ▶◀                  |                                       |          | 640                         |        |
|                                                                                  | 2009           | 1700                                                                                  | ▶<                  |                                       |          | 610                         |        |
|                                                                                  | 2008           |                                                                                       |                     |                                       |          |                             |        |
|                                                                                  | 20.1-          |                                                                                       |                     |                                       |          |                             |        |
|                                                                                  | 2012           | _                                                                                     |                     |                                       |          |                             |        |
| Crash Locations                                                                  | 2011           |                                                                                       | _                   |                                       |          |                             |        |
|                                                                                  | 2010           | [                                                                                     |                     |                                       |          |                             |        |
|                                                                                  | 2009<br>2008   |                                                                                       |                     |                                       |          |                             |        |
|                                                                                  | 2008           |                                                                                       |                     |                                       |          |                             |        |

|                         | Historic Projects                               | Functional Class                                   | Curves                          | Road Widths                  | AADT                                                               | Mileage by Functional Class By Sh | neet                    | Mileage by Town By Sheet |                        |
|-------------------------|-------------------------------------------------|----------------------------------------------------|---------------------------------|------------------------------|--------------------------------------------------------------------|-----------------------------------|-------------------------|--------------------------|------------------------|
| Retreatment Resurface   | Bituminous Gravel<br>Concrete Surface Tracted   |                                                    | curve left                      | (ft)                         | < (count)                                                          | 0175 7 - Rural - Major Collector  | 3.830                   | LEICESTER - S01750109    | 3.83 of 3.83           |
| Unknown                 | Bituminous<br>Macadam                           | 2 - 8 - 14 - 19<br>6 - 11 - 16                     | -                               |                              |                                                                    |                                   |                         |                          |                        |
| Bituminous Mix          | Cold Plane and Reclaimed Base                   | Speed Zones                                        | Grades                          |                              | Crash Locations                                                    |                                   |                         |                          |                        |
| Bituminous Seal         |                                                 | SPEED SPEED SPEED SPEED SPEED SPEED SPEED SPEED    | grade up<br>grade down          | (counter ID)<br>O            | Fatal     Property Damage Only       Injury     Unknown Crash Type |                                   |                         |                          |                        |
|                         | Concrete                                        | 25 30 35 40 45 50 55 60 65                         |                                 |                              |                                                                    |                                   | Total Mileage: 3.830 mi |                          | Total Mileage: 3.83 mi |
| For More Information Co | ontact - Vermont Agency of Transportation, Poli | cy, Planning and Intermodal Development Division - | Mapping Unit, 1 National Life D | rive, Montpelier, VT 05633-5 | 5001 Telephone: 802-828-2600.                                      |                                   |                         |                          |                        |

| E E E E E E E E E E E E E E E E E E E |  |
|---------------------------------------|--|
|                                       |  |
|                                       |  |
|                                       |  |
|                                       |  |
|                                       |  |
|                                       |  |
|                                       |  |
|                                       |  |
| 3)                                    |  |
|                                       |  |
|                                       |  |
|                                       |  |
|                                       |  |
|                                       |  |
|                                       |  |
|                                       |  |
|                                       |  |
|                                       |  |
|                                       |  |
|                                       |  |
|                                       |  |
|                                       |  |
| 1979: Unknown                         |  |
| 1947: S 173(3)<br>0: SA               |  |
|                                       |  |
|                                       |  |
|                                       |  |
|                                       |  |
|                                       |  |
|                                       |  |
|                                       |  |
| ,                                     |  |
|                                       |  |
| ,<br>,                                |  |
|                                       |  |
|                                       |  |
|                                       |  |
|                                       |  |
|                                       |  |