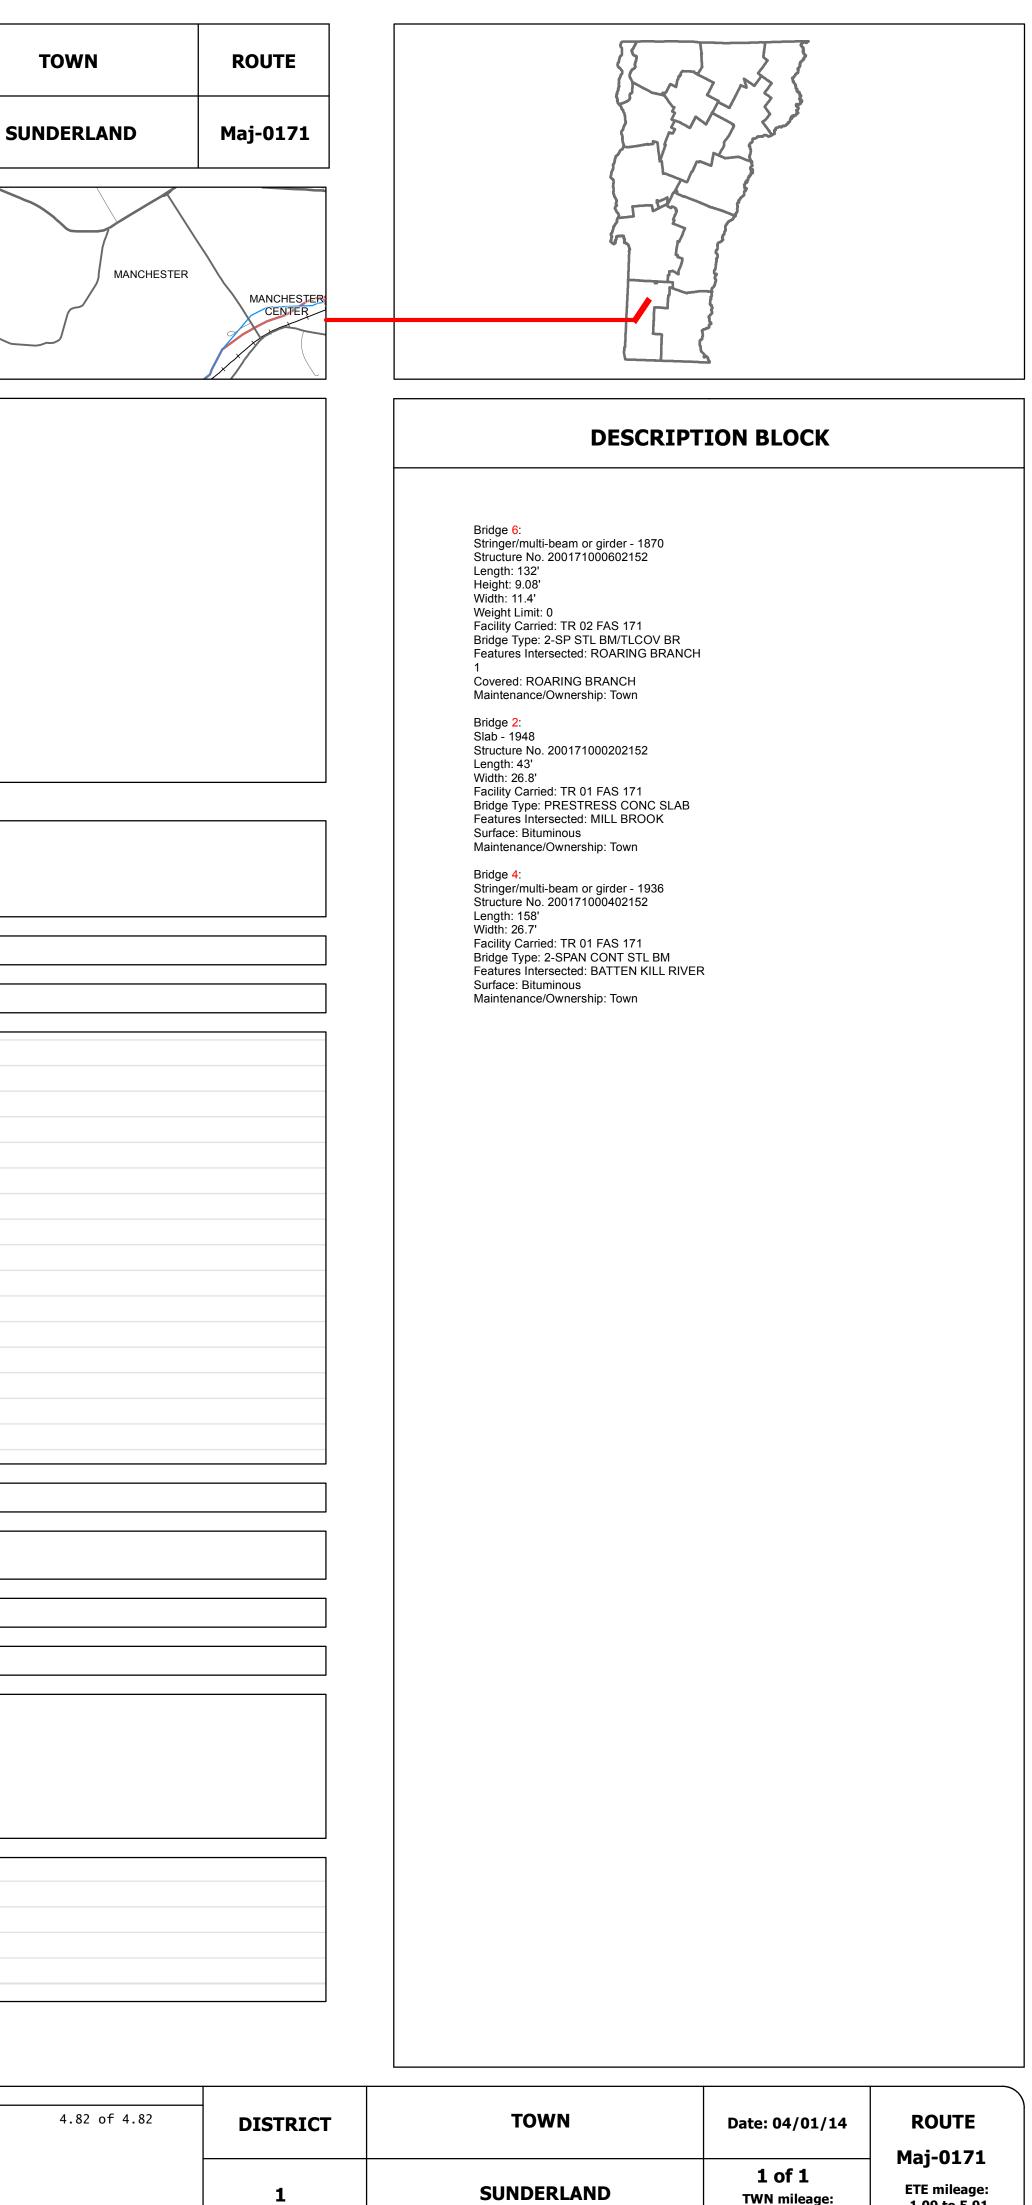

|                                                                                                                    |                                                                                                            |          |    |
|            |                   |                                                                                                                    |                                                                                                            |          |    |
|            |                   |                                                                                                                    |                                                                                                            |          |    |



Total Mileage: 4.82 mi

TWN mileage: 0.0 to 4.82

1.09 to 5.91