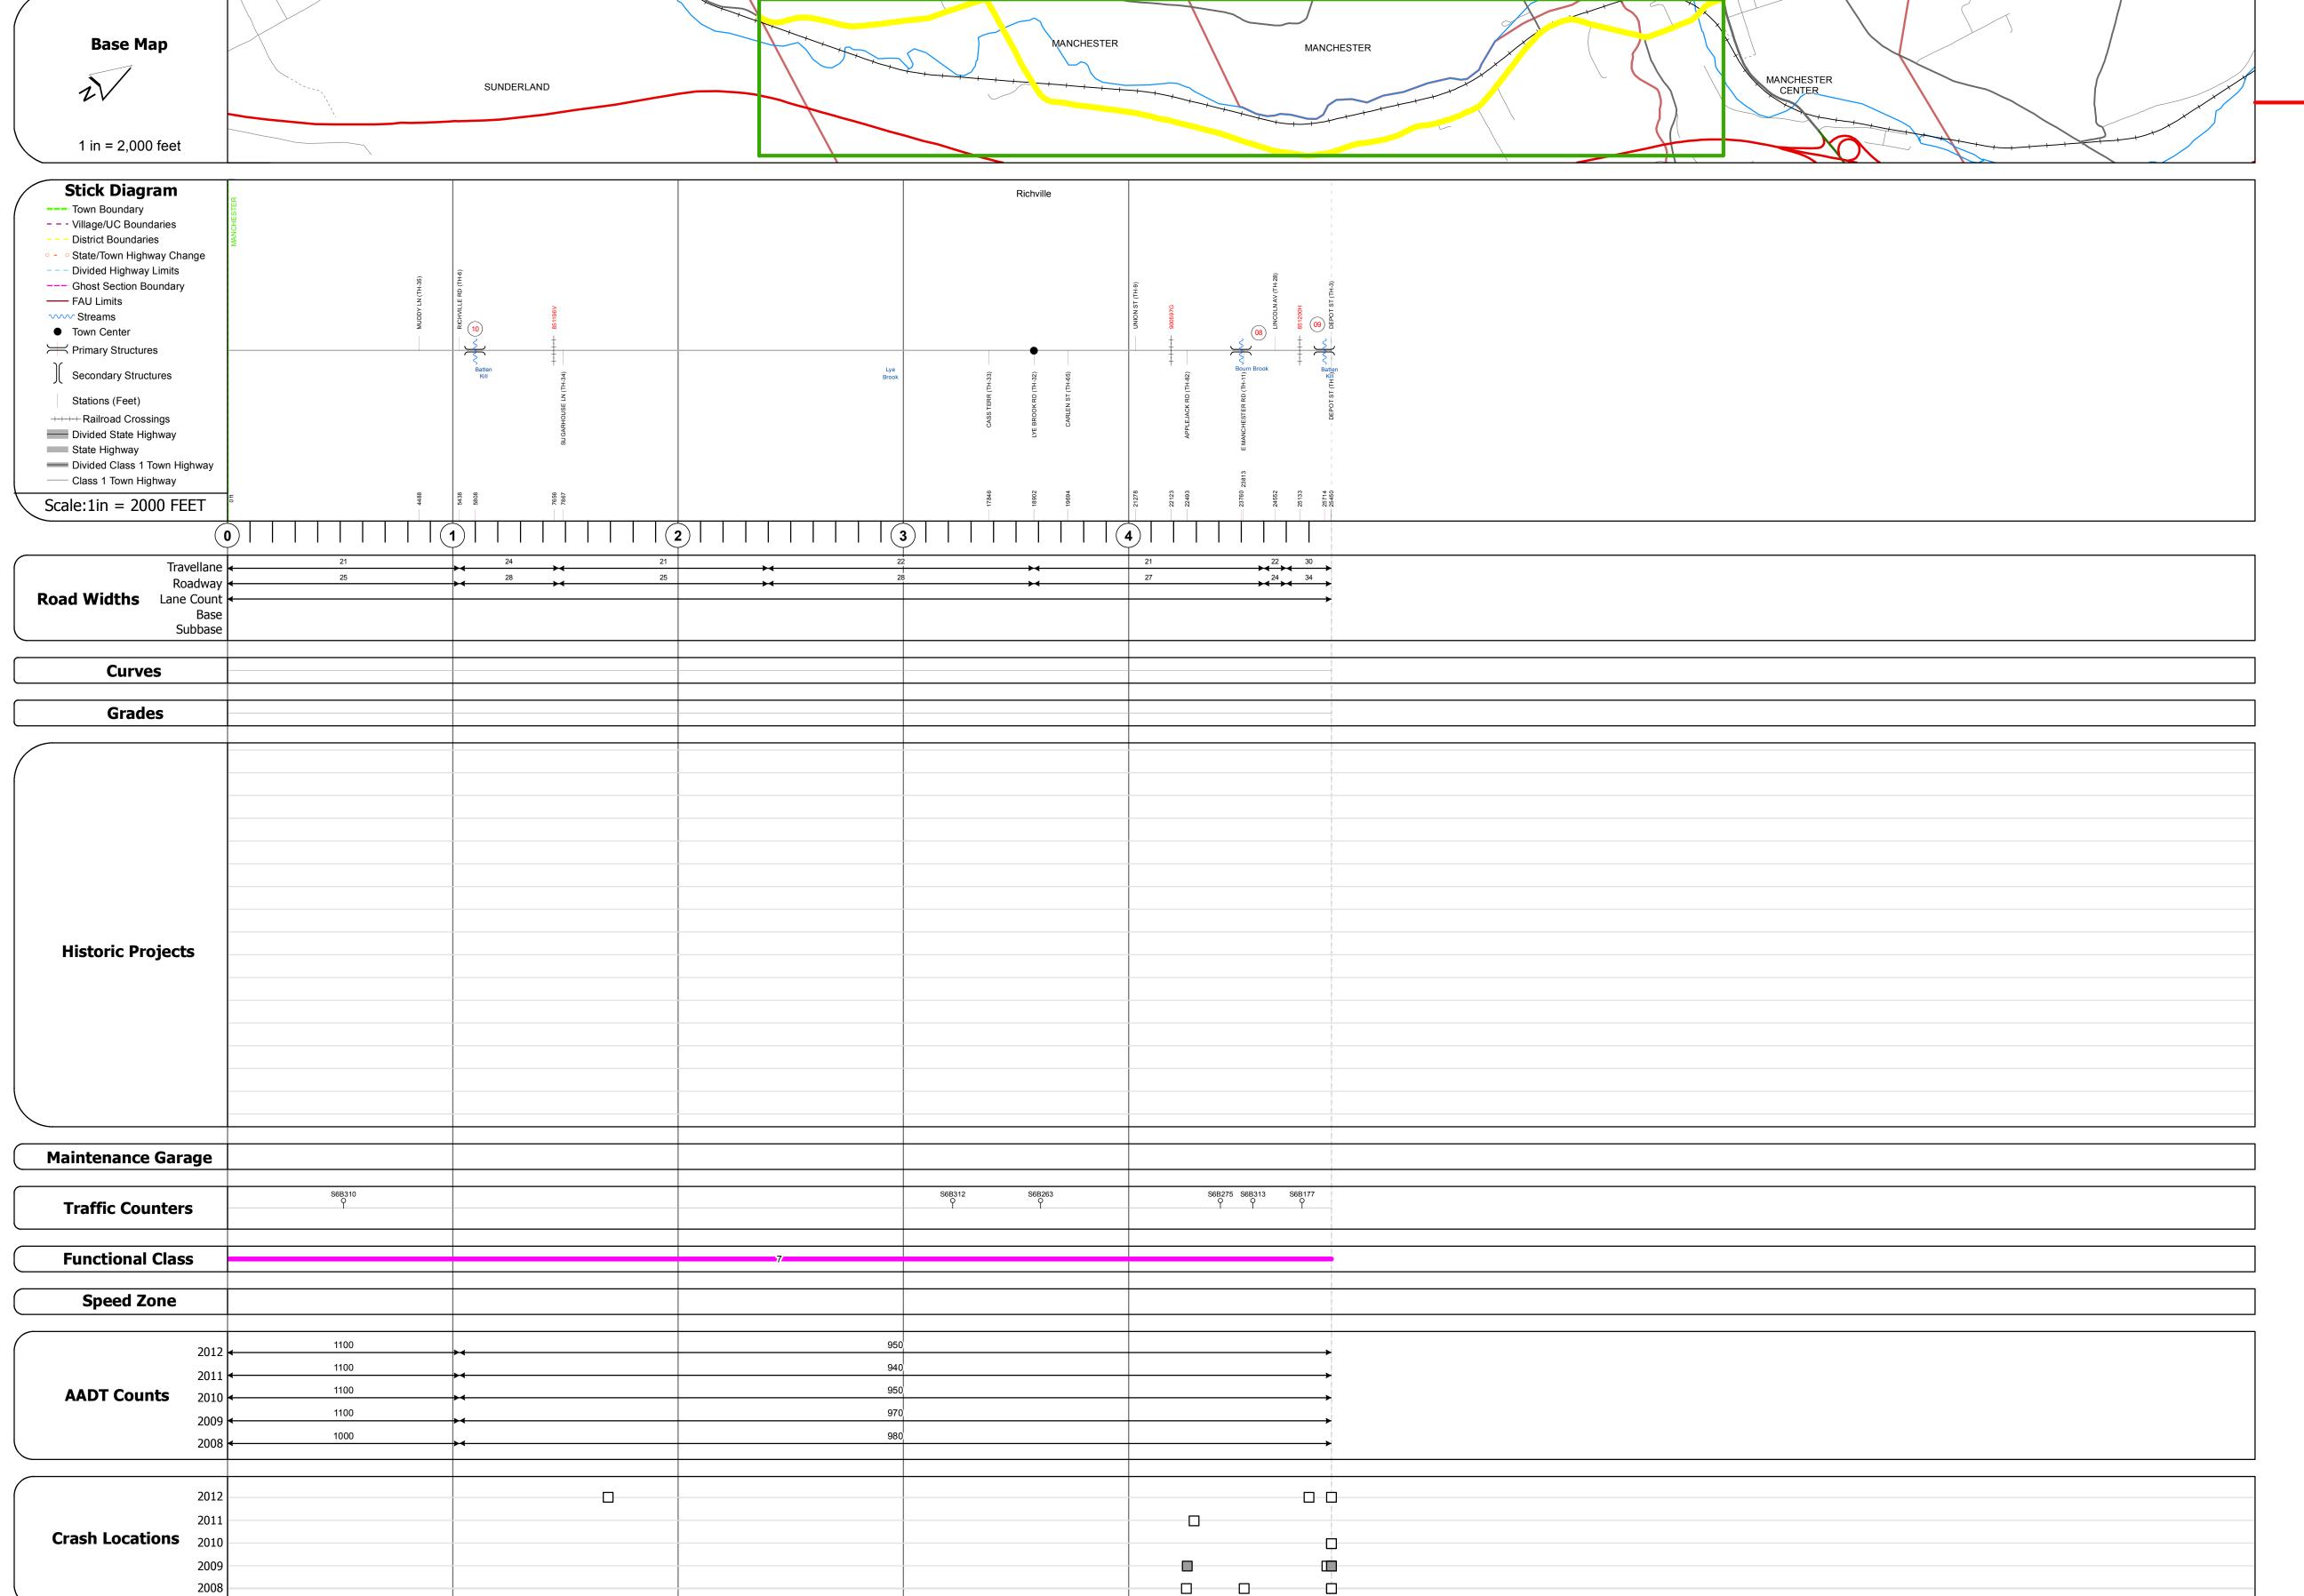

## **Route Log Progress Chart**

Please Note: Errors and Omissions May Exist.
Contact the VTrans Mapping Unit with questions or concerns.

**DRAFT** 

DISTRICT TOWN ROUTE

1 MANCHESTER Maj-0171

**DESCRIPTION BLOCK** 

Bridge 10: Stringer/multi-beam or girder - 1969 Structure No. 200171001002062

Facility Carried: TR 06 FAS 171
Bridge Type: 3- SP CONT ROLLED BM
Features Intersected: BATTEN KILL RIVER

Length: 95' Width: 29.8'

Surface: Bituminous

Bridge <mark>8</mark>: Tee Beam - 1929

Surface: Bituminous

Length: 44' Width: 22.8'

Length: 69' Width: 23.9'

Maintenance/Ownership: Town

Structure No. 200171000802062

Facility Carried: TR 06 FAS 171 Bridge Type: CONCRETE T-BEAM

Bridge 9: Stringer/multi-beam or girder - 1955 Structure No. 200171000902062

Weight Limit: 0
Facility Carried: TR 06 FAS 171
Bridge Type: ROLLED BEAM
Features Intersected: BATTEN KILL RIVER

Maintenance/Ownership: Town

Surface: Bituminous Maintenance/Ownership: Town

Features Intersected: BOURN BROOK

| Historic Projects                                                                                                         | Functional Class                                                                                                                                                                                                                                                                                                                                                                                                                                                                                                                                                                                                                                                                                                                                                                                                                                                                                                                                                                                                                                                                                                                                                                                                                                                                                                                                                                                                                                                                                                                                                                                                                                                                                                                                                                                                                                                                                                                                                                                                                                                                                                              | Curves      | Road Widths      | AADT                       | Mileage by Functional Class By Sheet   | Mileage by Town By Sheet |                       |          |            |                |        |
|---------------------------------------------------------------------------------------------------------------------------|-------------------------------------------------------------------------------------------------------------------------------------------------------------------------------------------------------------------------------------------------------------------------------------------------------------------------------------------------------------------------------------------------------------------------------------------------------------------------------------------------------------------------------------------------------------------------------------------------------------------------------------------------------------------------------------------------------------------------------------------------------------------------------------------------------------------------------------------------------------------------------------------------------------------------------------------------------------------------------------------------------------------------------------------------------------------------------------------------------------------------------------------------------------------------------------------------------------------------------------------------------------------------------------------------------------------------------------------------------------------------------------------------------------------------------------------------------------------------------------------------------------------------------------------------------------------------------------------------------------------------------------------------------------------------------------------------------------------------------------------------------------------------------------------------------------------------------------------------------------------------------------------------------------------------------------------------------------------------------------------------------------------------------------------------------------------------------------------------------------------------------|-------------|------------------|----------------------------|----------------------------------------|--------------------------|-----------------------|----------|------------|----------------|--------|
| Retreatment Bituminous Gravel                                                                                             | ├── <del>+ </del> 1 <mark>───</mark> 7 <del>───</del> 12 ─── 17                                                                                                                                                                                                                                                                                                                                                                                                                                                                                                                                                                                                                                                                                                                                                                                                                                                                                                                                                                                                                                                                                                                                                                                                                                                                                                                                                                                                                                                                                                                                                                                                                                                                                                                                                                                                                                                                                                                                                                                                                                                               | curve left  | <b>←</b> (ft)    | (count)                    | 0171 7 - Rural - Major Collector 4.900 |                          | 4.9 of 4.9            | DISTRICT | TOWN       | Date: 04/01/14 | ROU    |
| esurface Concrete Surface Treated Gravel                                                                                  | 2 8 — 14 — 19                                                                                                                                                                                                                                                                                                                                                                                                                                                                                                                                                                                                                                                                                                                                                                                                                                                                                                                                                                                                                                                                                                                                                                                                                                                                                                                                                                                                                                                                                                                                                                                                                                                                                                                                                                                                                                                                                                                                                                                                                                                                                                                 | curve right |                  |                            |                                        |                          |                       | DISTRICT | 101111     | Date: 04/01/14 |        |
| Bituminous Gravel  Macadam  Uminous Mix  Cold Plane and                                                                   | 6 — 11 — 16                                                                                                                                                                                                                                                                                                                                                                                                                                                                                                                                                                                                                                                                                                                                                                                                                                                                                                                                                                                                                                                                                                                                                                                                                                                                                                                                                                                                                                                                                                                                                                                                                                                                                                                                                                                                                                                                                                                                                                                                                                                                                                                   | 0 - 4       | Traffic Counters | Crash Locations            |                                        |                          |                       |          |            |                | ⊢ Maj- |
| Cold Plane and Reclaimed Base                                                                                             | Creed Torres                                                                                                                                                                                                                                                                                                                                                                                                                                                                                                                                                                                                                                                                                                                                                                                                                                                                                                                                                                                                                                                                                                                                                                                                                                                                                                                                                                                                                                                                                                                                                                                                                                                                                                                                                                                                                                                                                                                                                                                                                                                                                                                  | Grades      |                  | Crash Locations            |                                        |                          |                       |          |            | 1 of 1         |        |
| nny Mix Bituminous and Bituminous                                                                                         | Speed Zones                                                                                                                                                                                                                                                                                                                                                                                                                                                                                                                                                                                                                                                                                                                                                                                                                                                                                                                                                                                                                                                                                                                                                                                                                                                                                                                                                                                                                                                                                                                                                                                                                                                                                                                                                                                                                                                                                                                                                                                                                                                                                                                   | grade up    | (counter ID)     | Fatal Property Damage Only |                                        |                          |                       | 4        | MANCHESTER |                | ETE n  |
| inny Mix Bituminous Concrete Reclaimed Base and Bituminous Concrete Cold Plane and Reclaimed Base and Bituminous Concrete | SPEED | grade down  | Y                | Injury Unknown Crash Type  |                                        |                          |                       | •        | MANGILSILK | TWN mileage:   | 5.91   |
| Concrete                                                                                                                  | 25 30 35 40 45 50 55 60 65                                                                                                                                                                                                                                                                                                                                                                                                                                                                                                                                                                                                                                                                                                                                                                                                                                                                                                                                                                                                                                                                                                                                                                                                                                                                                                                                                                                                                                                                                                                                                                                                                                                                                                                                                                                                                                                                                                                                                                                                                                                                                                    |             |                  |                            | Total Mileage: 4.900 mi                |                          | Total Mileage: 4.9 mi | -        |            | 0.0 to 4.9     |        |