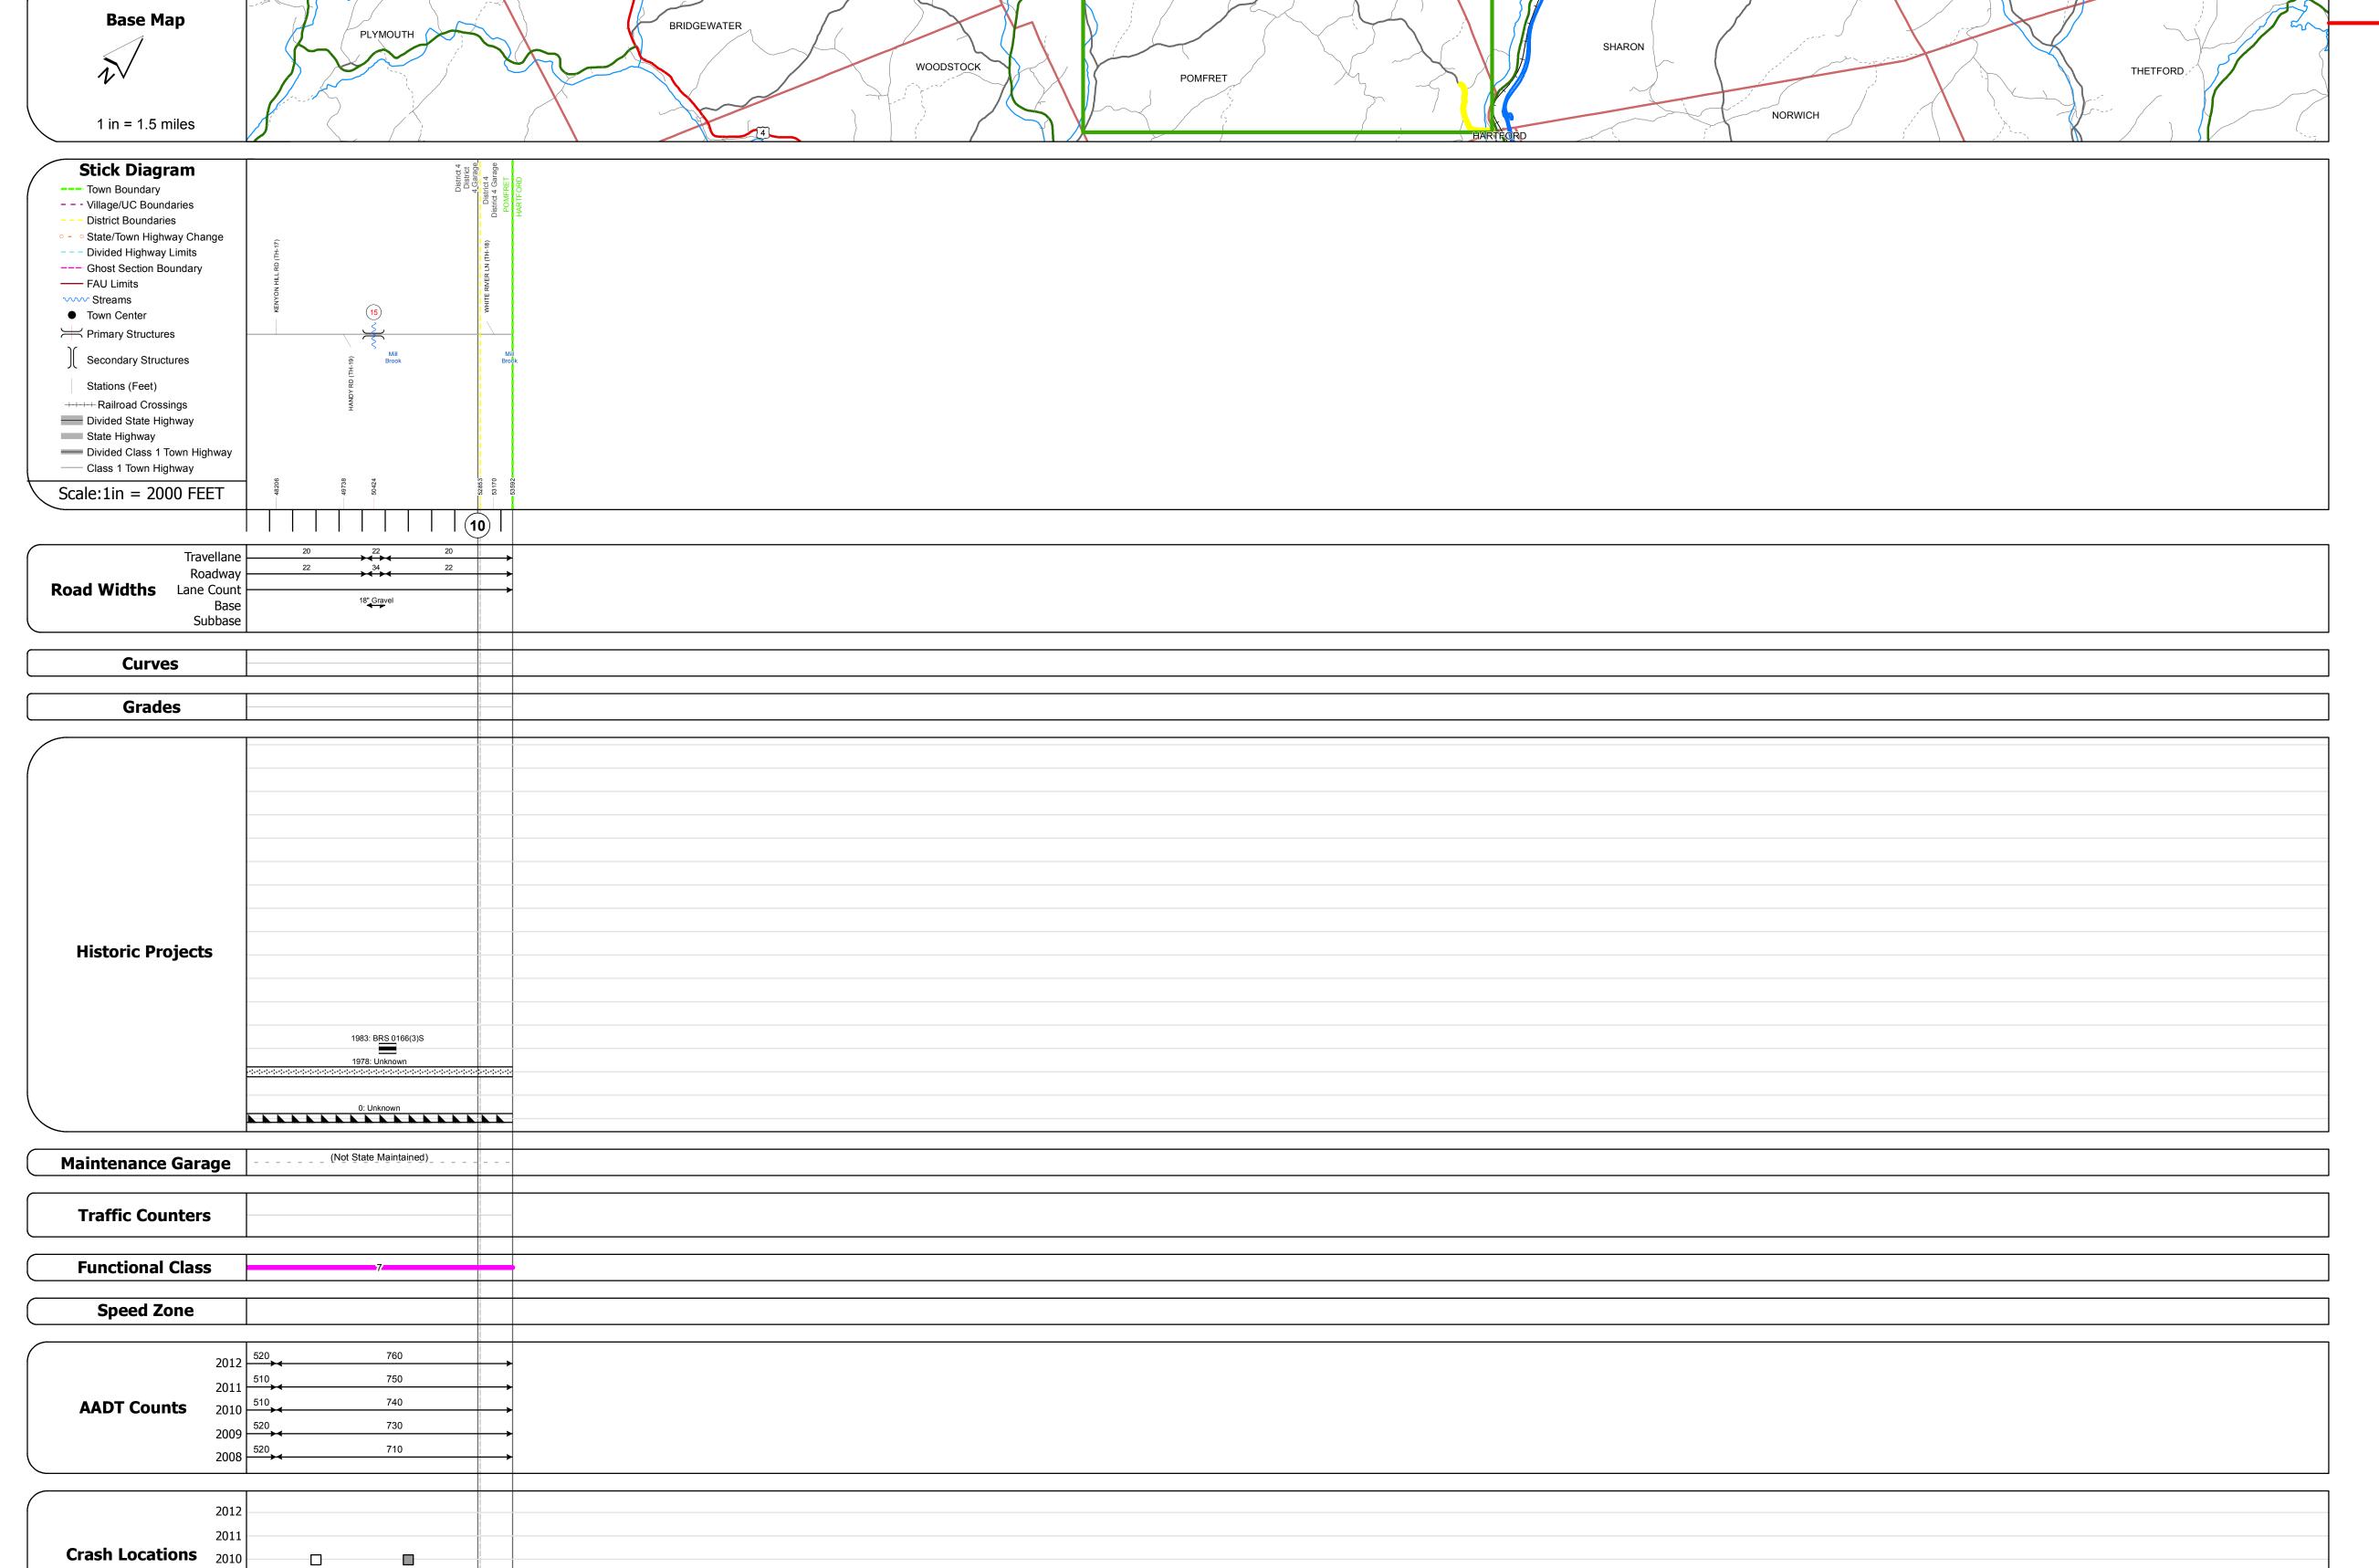

## **Route Log Progress Chart**

**DRAFT** Please Note: Errors and Omissions May Exist. Contact the VTrans Mapping Unit with questions or concerns.

**DISTRICT TOWN ROUTE POMFRET** Maj-0166

STRAFFORD

| DESCI | RIP | ΓΙΟ | N E | BLO | CK |
|-------|-----|-----|-----|-----|----|
|       |     |     |     |     |    |

Bridge <mark>15</mark>: Slab - 1983 Structure No. 200166001514132 Length: 42' Width: 34.0' Weight Limit: 0 Facility Carried: TR 01 FAS 166 Bridge Type: CONCRETE SLAB Features Intersected: MILL BROOK Surface: Bituminous Maintenance/Ownership: Town

2008

| Functional Class                                                                                                                                                                                                                                                                                                                                                                                                                                                                                                                                                                                                                                                                                                                                                                                                                                                                                                                                                                                                                                                                                                                                                                                                                                                                                                                                                                                                                                                                                                                                                                                                                                                                                                                                                                                                                                                                                                                                                                                                                                                                                                              |  |  |  |  |  |
|-------------------------------------------------------------------------------------------------------------------------------------------------------------------------------------------------------------------------------------------------------------------------------------------------------------------------------------------------------------------------------------------------------------------------------------------------------------------------------------------------------------------------------------------------------------------------------------------------------------------------------------------------------------------------------------------------------------------------------------------------------------------------------------------------------------------------------------------------------------------------------------------------------------------------------------------------------------------------------------------------------------------------------------------------------------------------------------------------------------------------------------------------------------------------------------------------------------------------------------------------------------------------------------------------------------------------------------------------------------------------------------------------------------------------------------------------------------------------------------------------------------------------------------------------------------------------------------------------------------------------------------------------------------------------------------------------------------------------------------------------------------------------------------------------------------------------------------------------------------------------------------------------------------------------------------------------------------------------------------------------------------------------------------------------------------------------------------------------------------------------------|--|--|--|--|--|
| ├── <del></del>                                                                                                                                                                                                                                                                                                                                                                                                                                                                                                                                                                                                                                                                                                                                                                                                                                                                                                                                                                                                                                                                                                                                                                                                                                                                                                                                                                                                                                                                                                                                                                                                                                                                                                                                                                                                                                                                                                                                                                                                                                                                                                               |  |  |  |  |  |
| 2 8 — 14 —                                                                                                                                                                                                                                                                                                                                                                                                                                                                                                                                                                                                                                                                                                                                                                                                                                                                                                                                                                                                                                                                                                                                                                                                                                                                                                                                                                                                                                                                                                                                                                                                                                                                                                                                                                                                                                                                                                                                                                                                                                                                                                                    |  |  |  |  |  |
| 6 —— 11 —— 16                                                                                                                                                                                                                                                                                                                                                                                                                                                                                                                                                                                                                                                                                                                                                                                                                                                                                                                                                                                                                                                                                                                                                                                                                                                                                                                                                                                                                                                                                                                                                                                                                                                                                                                                                                                                                                                                                                                                                                                                                                                                                                                 |  |  |  |  |  |
| Speed Zones                                                                                                                                                                                                                                                                                                                                                                                                                                                                                                                                                                                                                                                                                                                                                                                                                                                                                                                                                                                                                                                                                                                                                                                                                                                                                                                                                                                                                                                                                                                                                                                                                                                                                                                                                                                                                                                                                                                                                                                                                                                                                                                   |  |  |  |  |  |
| SPEED |  |  |  |  |  |

**ROUTE** 

ETE mileage:

9.88 to 11.03