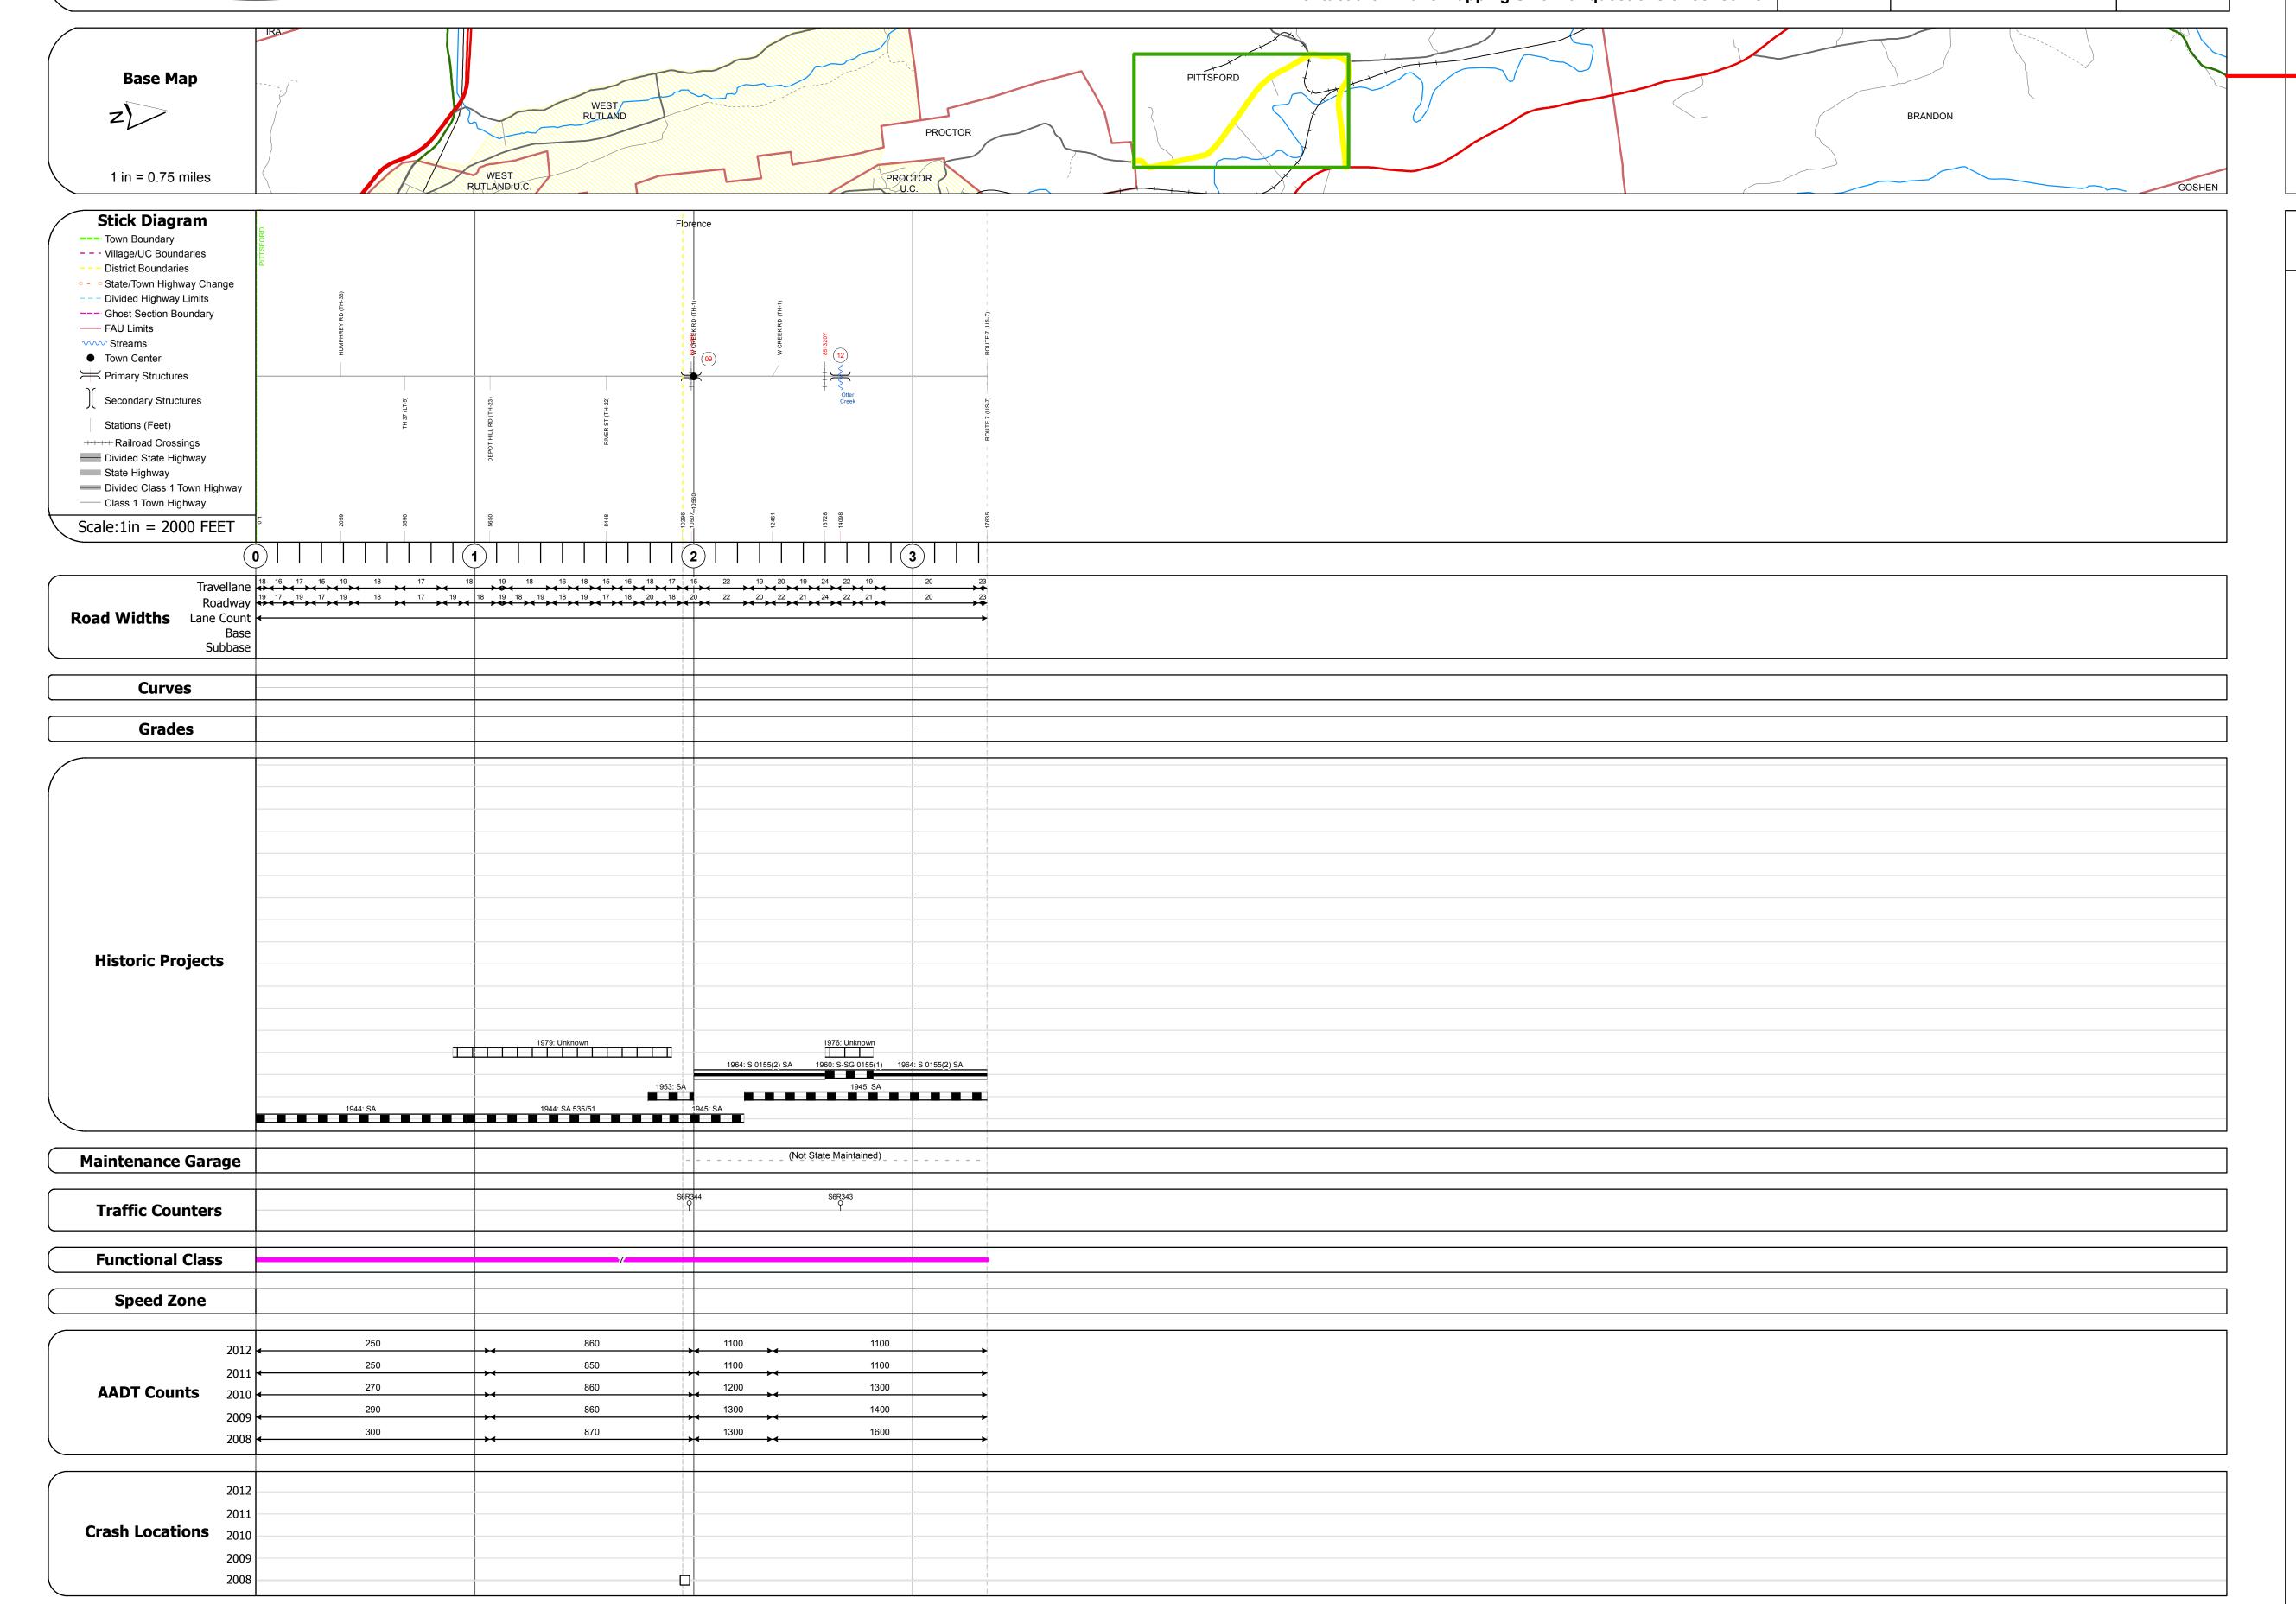

## **Route Log Progress Chart**

Please Note: Errors and Omissions May Exist.
Contact the VTrans Mapping Unit with questions or concerns.

DISTRICT TOWN ROUTE

3 PITTSFORD Maj-0155

**DESCRIPTION BLOCK** 

Stringer/multi-beam or girder - 1900 Structure No. 200155000911162

Bridge <mark>12</mark>: Stringer/multi-beam or girder - 1960

Structure No. 200155001211162

Facility Carried: TR 02 FAS 155 Bridge Type: 4 SPAN ROLLED BEAM

Features Intersected: OTTER CREEK Maintenance/Ownership: Town

Length: 276'

Width: 26.0'

Weight Limit: 0

Features Intersected: CL+P RR OVER TH NO 1

Length: 26' Height: 0.0' Facility Carried: RAILROAD

Bridge Type: ROLLED BEAM