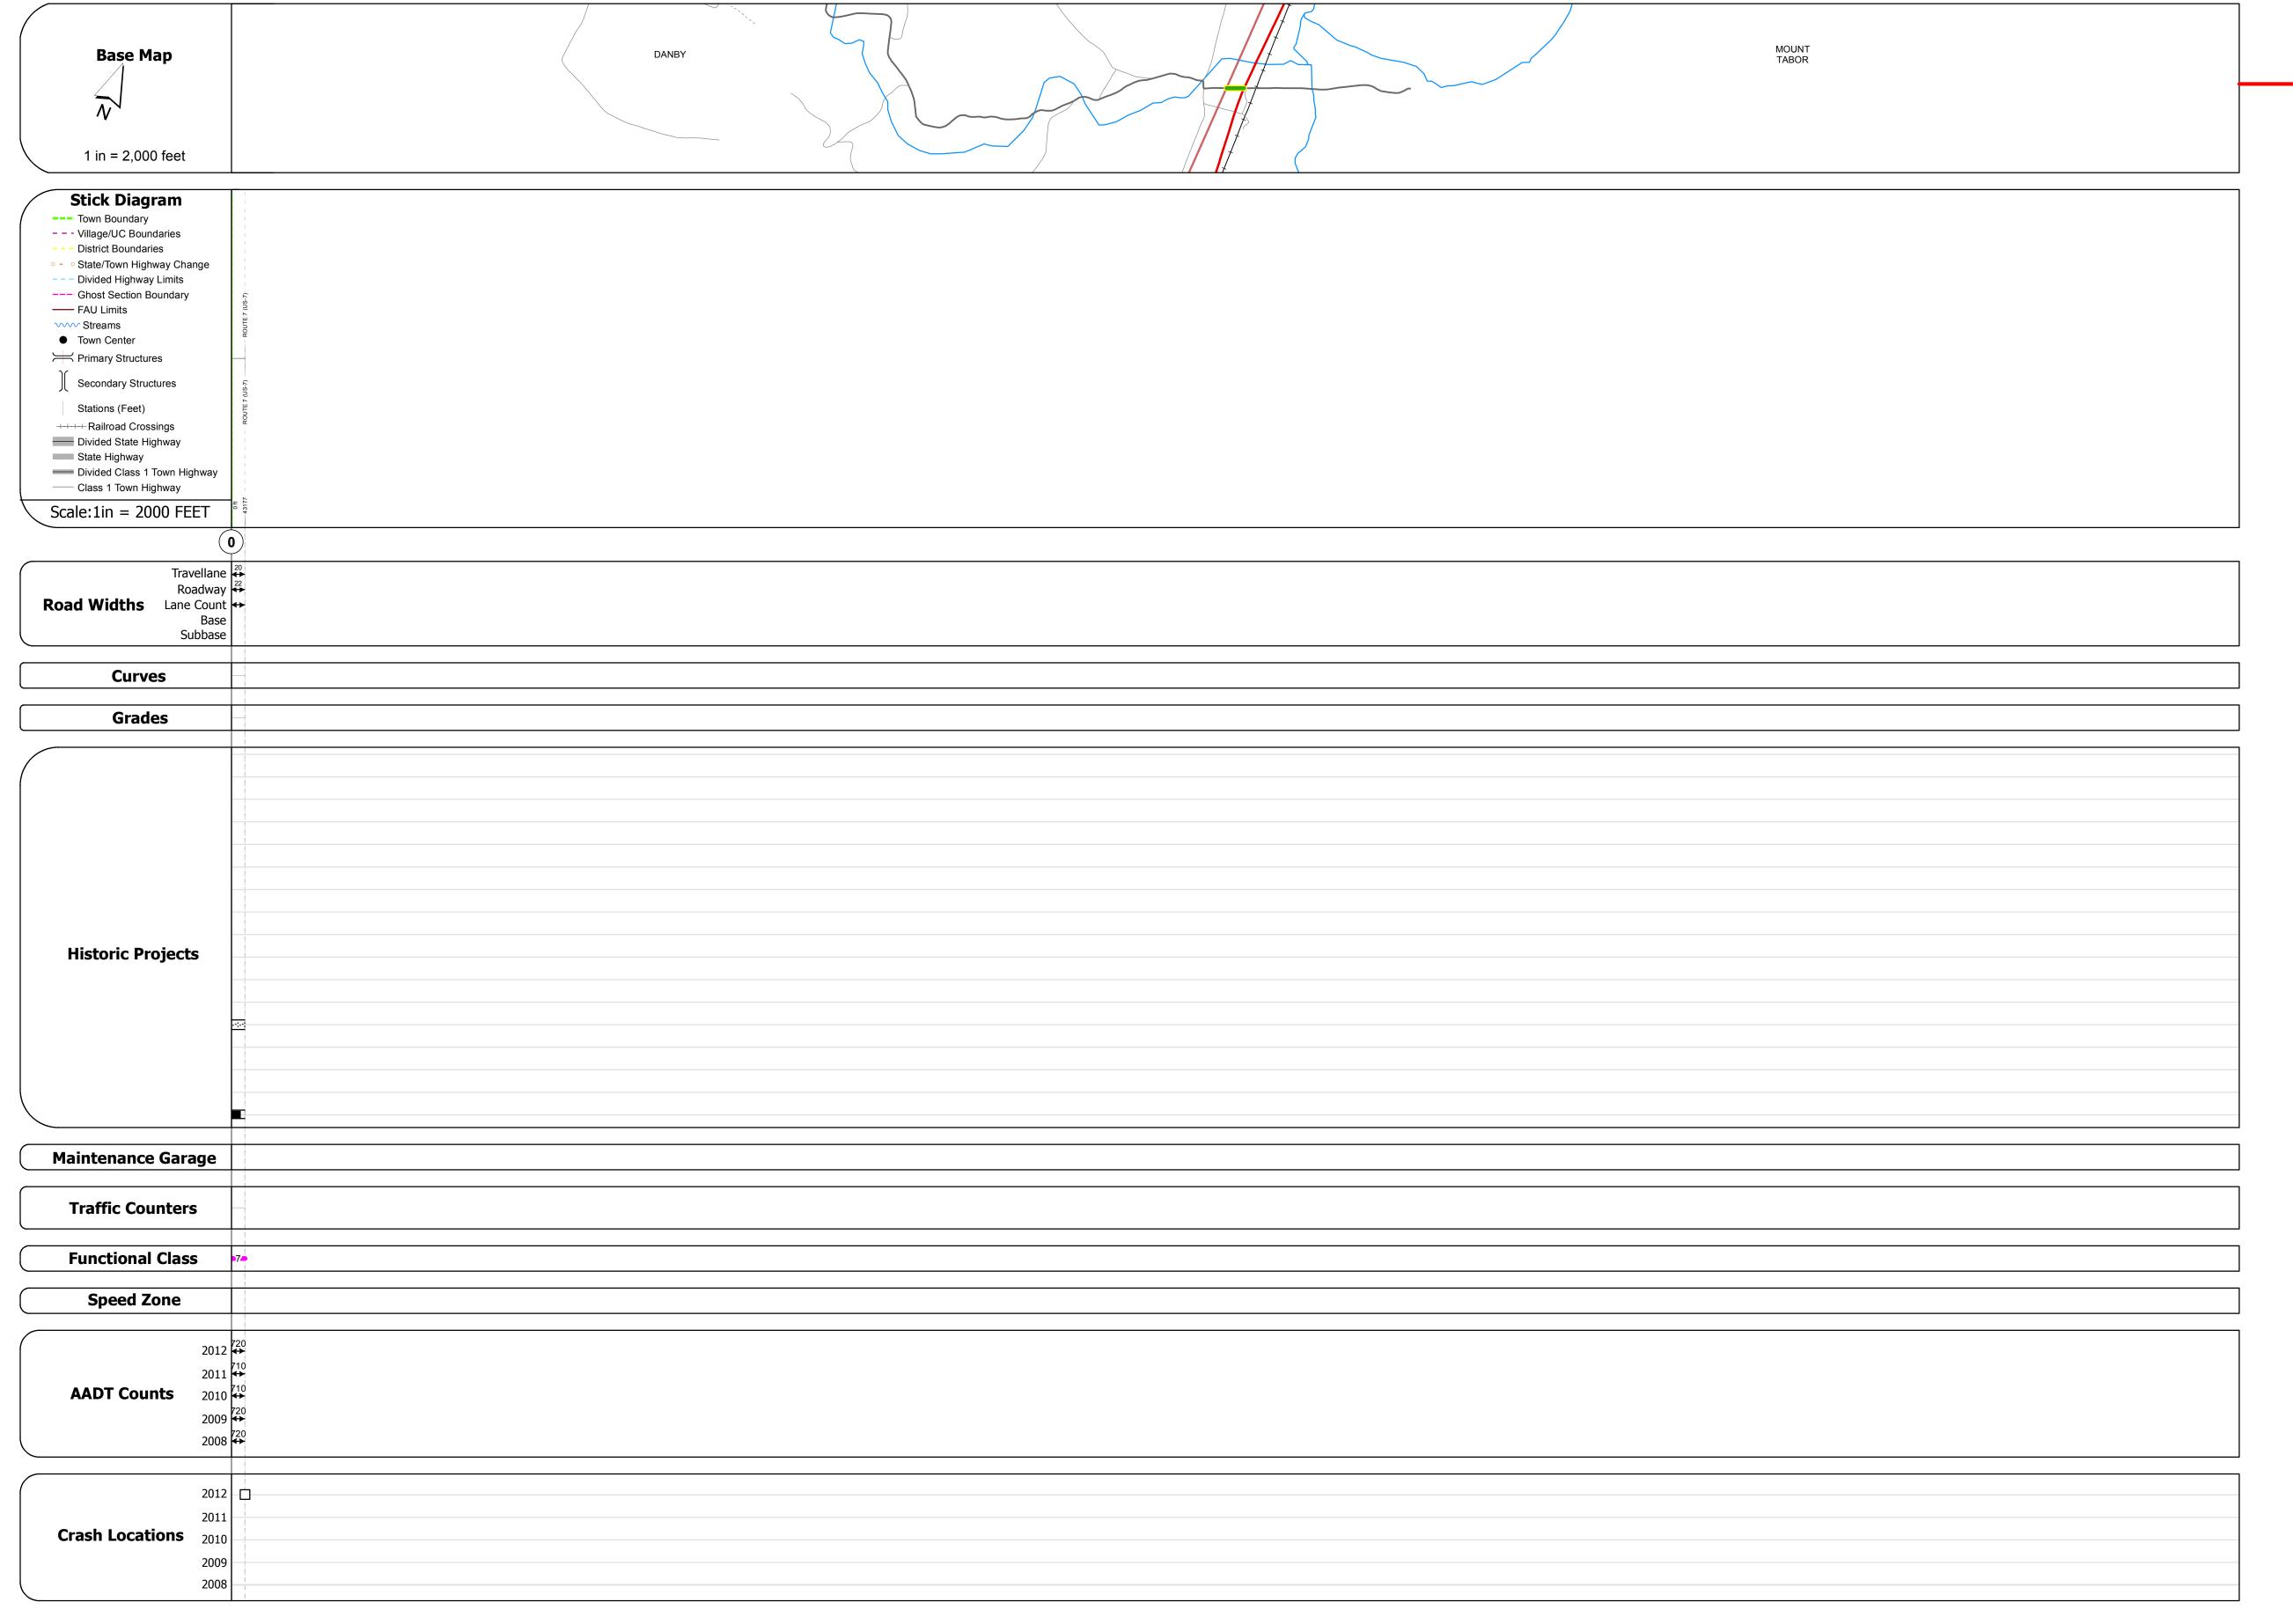

## **Route Log Progress Chart**

Please Note: Errors and Omissions May Exist.
Contact the VTrans Mapping Unit with questions or concerns.

DISTRICT TOWN ROUTE

1 MOUNT TABOR Maj-0130

**DESCRIPTION BLOCK** 

| Historic Projects                                     | Functional Class                                                                                                                                                                                                                                                                                                                                                                                                                                                                                                                                                                                                                                                                                                                                                                                                                                                                                                                                                                                                                                                                                                                                                                                                                                                                                                                                                                                                                                                                                                                                                                                                                                                                                                                                                                                                                                                                                                                                                                                                                                                                                                              | Curves      | Road Widths      | AADT                       | Mileage by Functional Class By Shee | .+                     | Mileage by Town By Sheet |                        |          |                    |                             |                |
|-------------------------------------------------------|-------------------------------------------------------------------------------------------------------------------------------------------------------------------------------------------------------------------------------------------------------------------------------------------------------------------------------------------------------------------------------------------------------------------------------------------------------------------------------------------------------------------------------------------------------------------------------------------------------------------------------------------------------------------------------------------------------------------------------------------------------------------------------------------------------------------------------------------------------------------------------------------------------------------------------------------------------------------------------------------------------------------------------------------------------------------------------------------------------------------------------------------------------------------------------------------------------------------------------------------------------------------------------------------------------------------------------------------------------------------------------------------------------------------------------------------------------------------------------------------------------------------------------------------------------------------------------------------------------------------------------------------------------------------------------------------------------------------------------------------------------------------------------------------------------------------------------------------------------------------------------------------------------------------------------------------------------------------------------------------------------------------------------------------------------------------------------------------------------------------------------|-------------|------------------|----------------------------|-------------------------------------|------------------------|--------------------------|------------------------|----------|--------------------|-----------------------------|----------------|
| Retreatment Bituminous Gravel                         |                                                                                                                                                                                                                                                                                                                                                                                                                                                                                                                                                                                                                                                                                                                                                                                                                                                                                                                                                                                                                                                                                                                                                                                                                                                                                                                                                                                                                                                                                                                                                                                                                                                                                                                                                                                                                                                                                                                                                                                                                                                                                                                               | curve left  | (ft)             | (count)                    |                                     |                        |                          | 0.00 -5.0.00           | -        | T014/1             | '                           |                |
| Resurface Concrete Surface Treated                    | 7 — 12 — 17                                                                                                                                                                                                                                                                                                                                                                                                                                                                                                                                                                                                                                                                                                                                                                                                                                                                                                                                                                                                                                                                                                                                                                                                                                                                                                                                                                                                                                                                                                                                                                                                                                                                                                                                                                                                                                                                                                                                                                                                                                                                                                                   | curve right | <b>←</b> →       | <u> </u>                   | 0130 7 - Rural - Major Collector    | 0.060                  | MOUNT TABOR - S01301113  | 0.06 of 0.06           | DISTRICT | TOWN               | Date: 04/01/14              | ROUTE          |
| Unknown Bituminous Gravel                             | 8 — 14 — 19                                                                                                                                                                                                                                                                                                                                                                                                                                                                                                                                                                                                                                                                                                                                                                                                                                                                                                                                                                                                                                                                                                                                                                                                                                                                                                                                                                                                                                                                                                                                                                                                                                                                                                                                                                                                                                                                                                                                                                                                                                                                                                                   |             |                  |                            |                                     |                        |                          |                        |          |                    | '                           | Maj-0130       |
| Bituminous Mix  Cold Plane and                        | 6 — 11 — 16                                                                                                                                                                                                                                                                                                                                                                                                                                                                                                                                                                                                                                                                                                                                                                                                                                                                                                                                                                                                                                                                                                                                                                                                                                                                                                                                                                                                                                                                                                                                                                                                                                                                                                                                                                                                                                                                                                                                                                                                                                                                                                                   | Grades      | Traffic Counters | Crash Locations            |                                     |                        |                          |                        |          |                    | 1 of 1                      | Maj-U13U       |
| Skinny Mix  Skinny Mix  Reclaimed Base and Bituminous | Speed Zones                                                                                                                                                                                                                                                                                                                                                                                                                                                                                                                                                                                                                                                                                                                                                                                                                                                                                                                                                                                                                                                                                                                                                                                                                                                                                                                                                                                                                                                                                                                                                                                                                                                                                                                                                                                                                                                                                                                                                                                                                                                                                                                   | grade up    | (counter ID)     | Fatal Property Damage Only |                                     |                        |                          |                        | 1 1      | <b>MOUNT TABOR</b> |                             | ETE mileage:   |
| Concrete  Concrete  Concrete                          | SPEED | grade down  | Y                | Injury Unknown Crash Type  |                                     |                        |                          |                        | •        | PIOONI TABOK       | TWN mileage:<br>0.0 to 0.06 | 10.15 to 10.21 |
| Concrete                                              | 25 30 35 40 45 50 55 60 65                                                                                                                                                                                                                                                                                                                                                                                                                                                                                                                                                                                                                                                                                                                                                                                                                                                                                                                                                                                                                                                                                                                                                                                                                                                                                                                                                                                                                                                                                                                                                                                                                                                                                                                                                                                                                                                                                                                                                                                                                                                                                                    |             |                  |                            | Т                                   | otal Mileage: 0.060 mi |                          | Total Mileage: 0.06 mi |          |                    | 0.0 to 0.00                 | 1              |