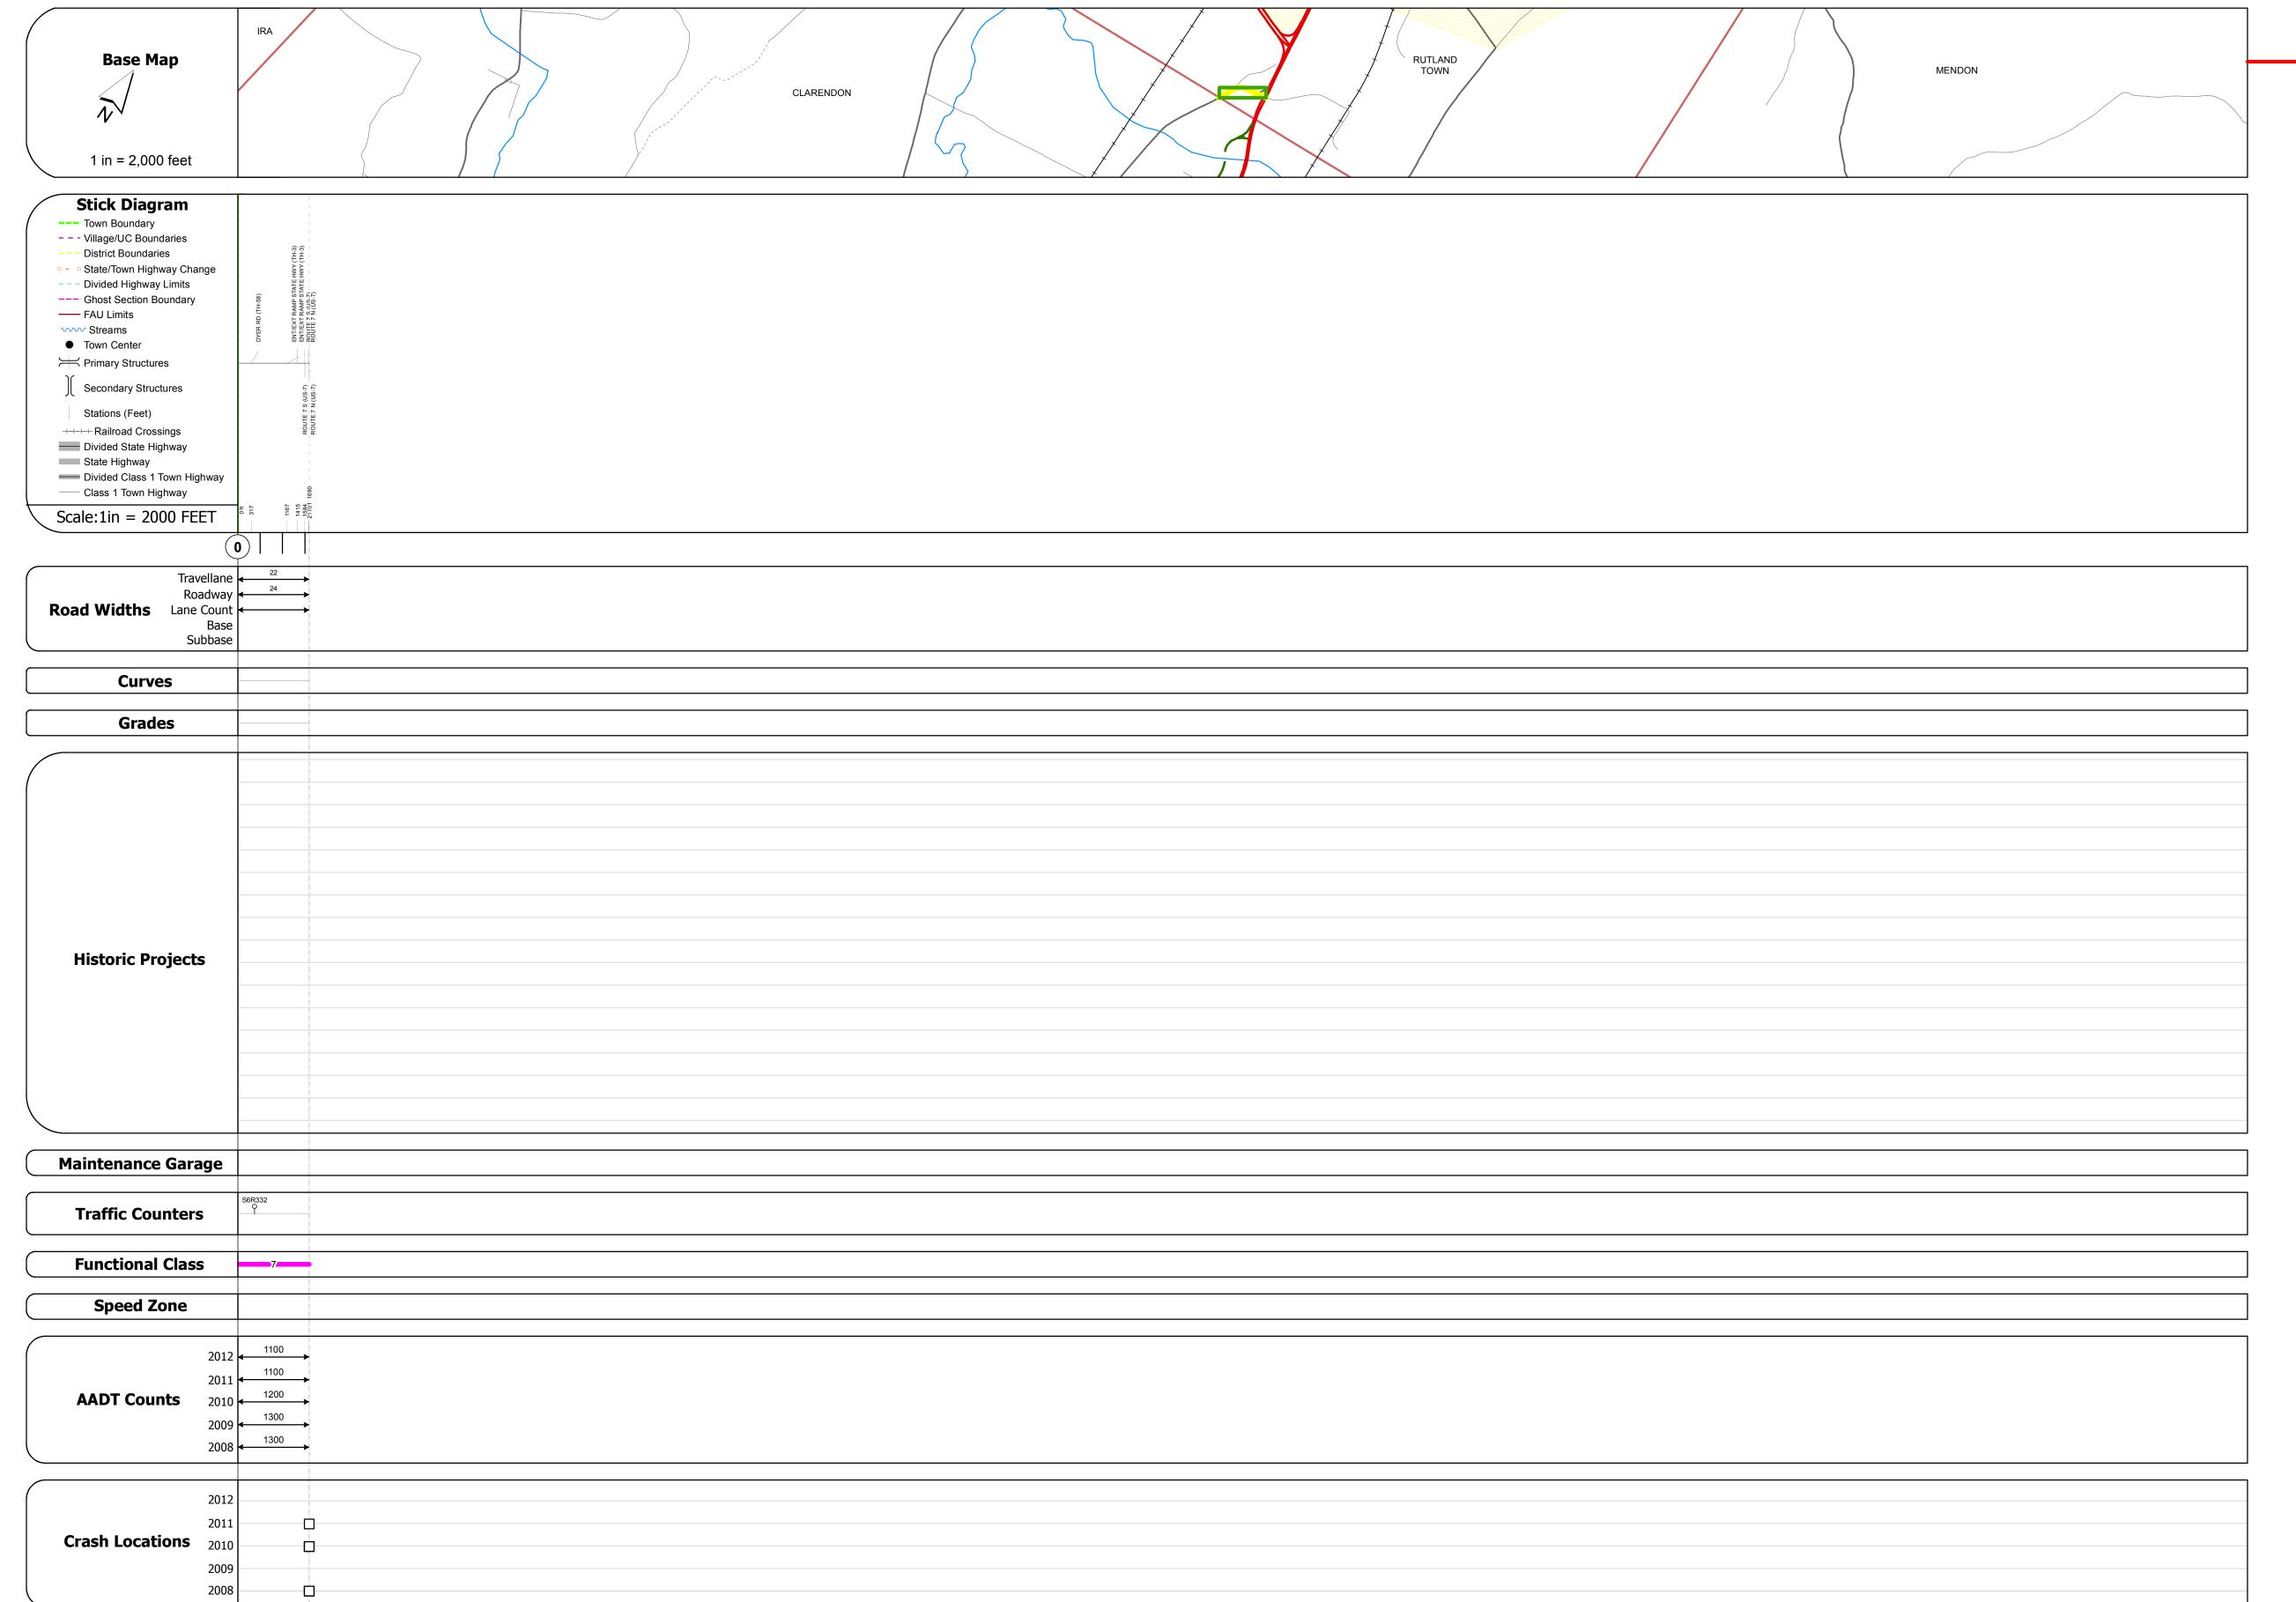

## **Route Log Progress Chart**

Please Note: Errors and Omissions May Exist.
Contact the VTrans Mapping Unit with questions or concerns.

DISTRICT TOWN ROUTE

3 RUTLAND TOWN Maj-0127

**DESCRIPTION BLOCK** 

| Historic Projects                         | Functional Class                                           | Curves      | Road Widths      | AADT                          | Mileage by Functional Class By Sheet |            | Mileage by Town By Sheet |                        |          |               |                |              |
|-------------------------------------------|------------------------------------------------------------|-------------|------------------|-------------------------------|--------------------------------------|------------|--------------------------|------------------------|----------|---------------|----------------|--------------|
| Retreatment Bituminous Gravel             | ├── <b>+</b> 1 <b>──</b> ─ 7 <b>──</b> ─ 12 <b>──</b> ─ 17 | curve left  | <b>←</b> (ft)    | (count)                       | 0127 7 - Rural - Major Collector     | 0.320      | RUTLAND TOWN - S01271120 | 0.32 of 0.32           | DISTRICT | TOWN          | Date: 04/01/14 | ROUTE        |
| Resurface Concrete Surface Treated Gravel | 2 8 14 19                                                  | curve right |                  |                               |                                      |            |                          |                        |          |               |                |              |
| Macadam  Bituminous Mix  Cold Plane and   | 6 11 16                                                    | Grades      | Traffic Counters | Crash Locations               |                                      |            |                          |                        |          |               |                | Maj-0127     |
| Skinny Mix Bituminous Reclaimed Base      | Speed Zones                                                | grade up    | (counter ID)     | Fatal Property Damage Only    |                                      |            |                          |                        |          | DUTI AND TOWN | 1 of 1         | ETE mileage: |
| Bituminous Seal Concrete Concrete         | SPEED SPEED SPEED SPEED SPEED SPEED SPEED SPEED SPEED      | grade down  | P                | ☐ Injury ☐ Unknown Crash Type |                                      |            |                          |                        | 3        | RUTLAND TOWN  | TWN mileage:   | 4.11 to 4.43 |
| Concrete                                  | 25 30 35 40 45 50 55 60 65                                 |             |                  |                               | Total Mileage                        | : 0.320 mi |                          | Total Mileage: 0.32 mi |          |               | 0.0 to 0.32    |              |