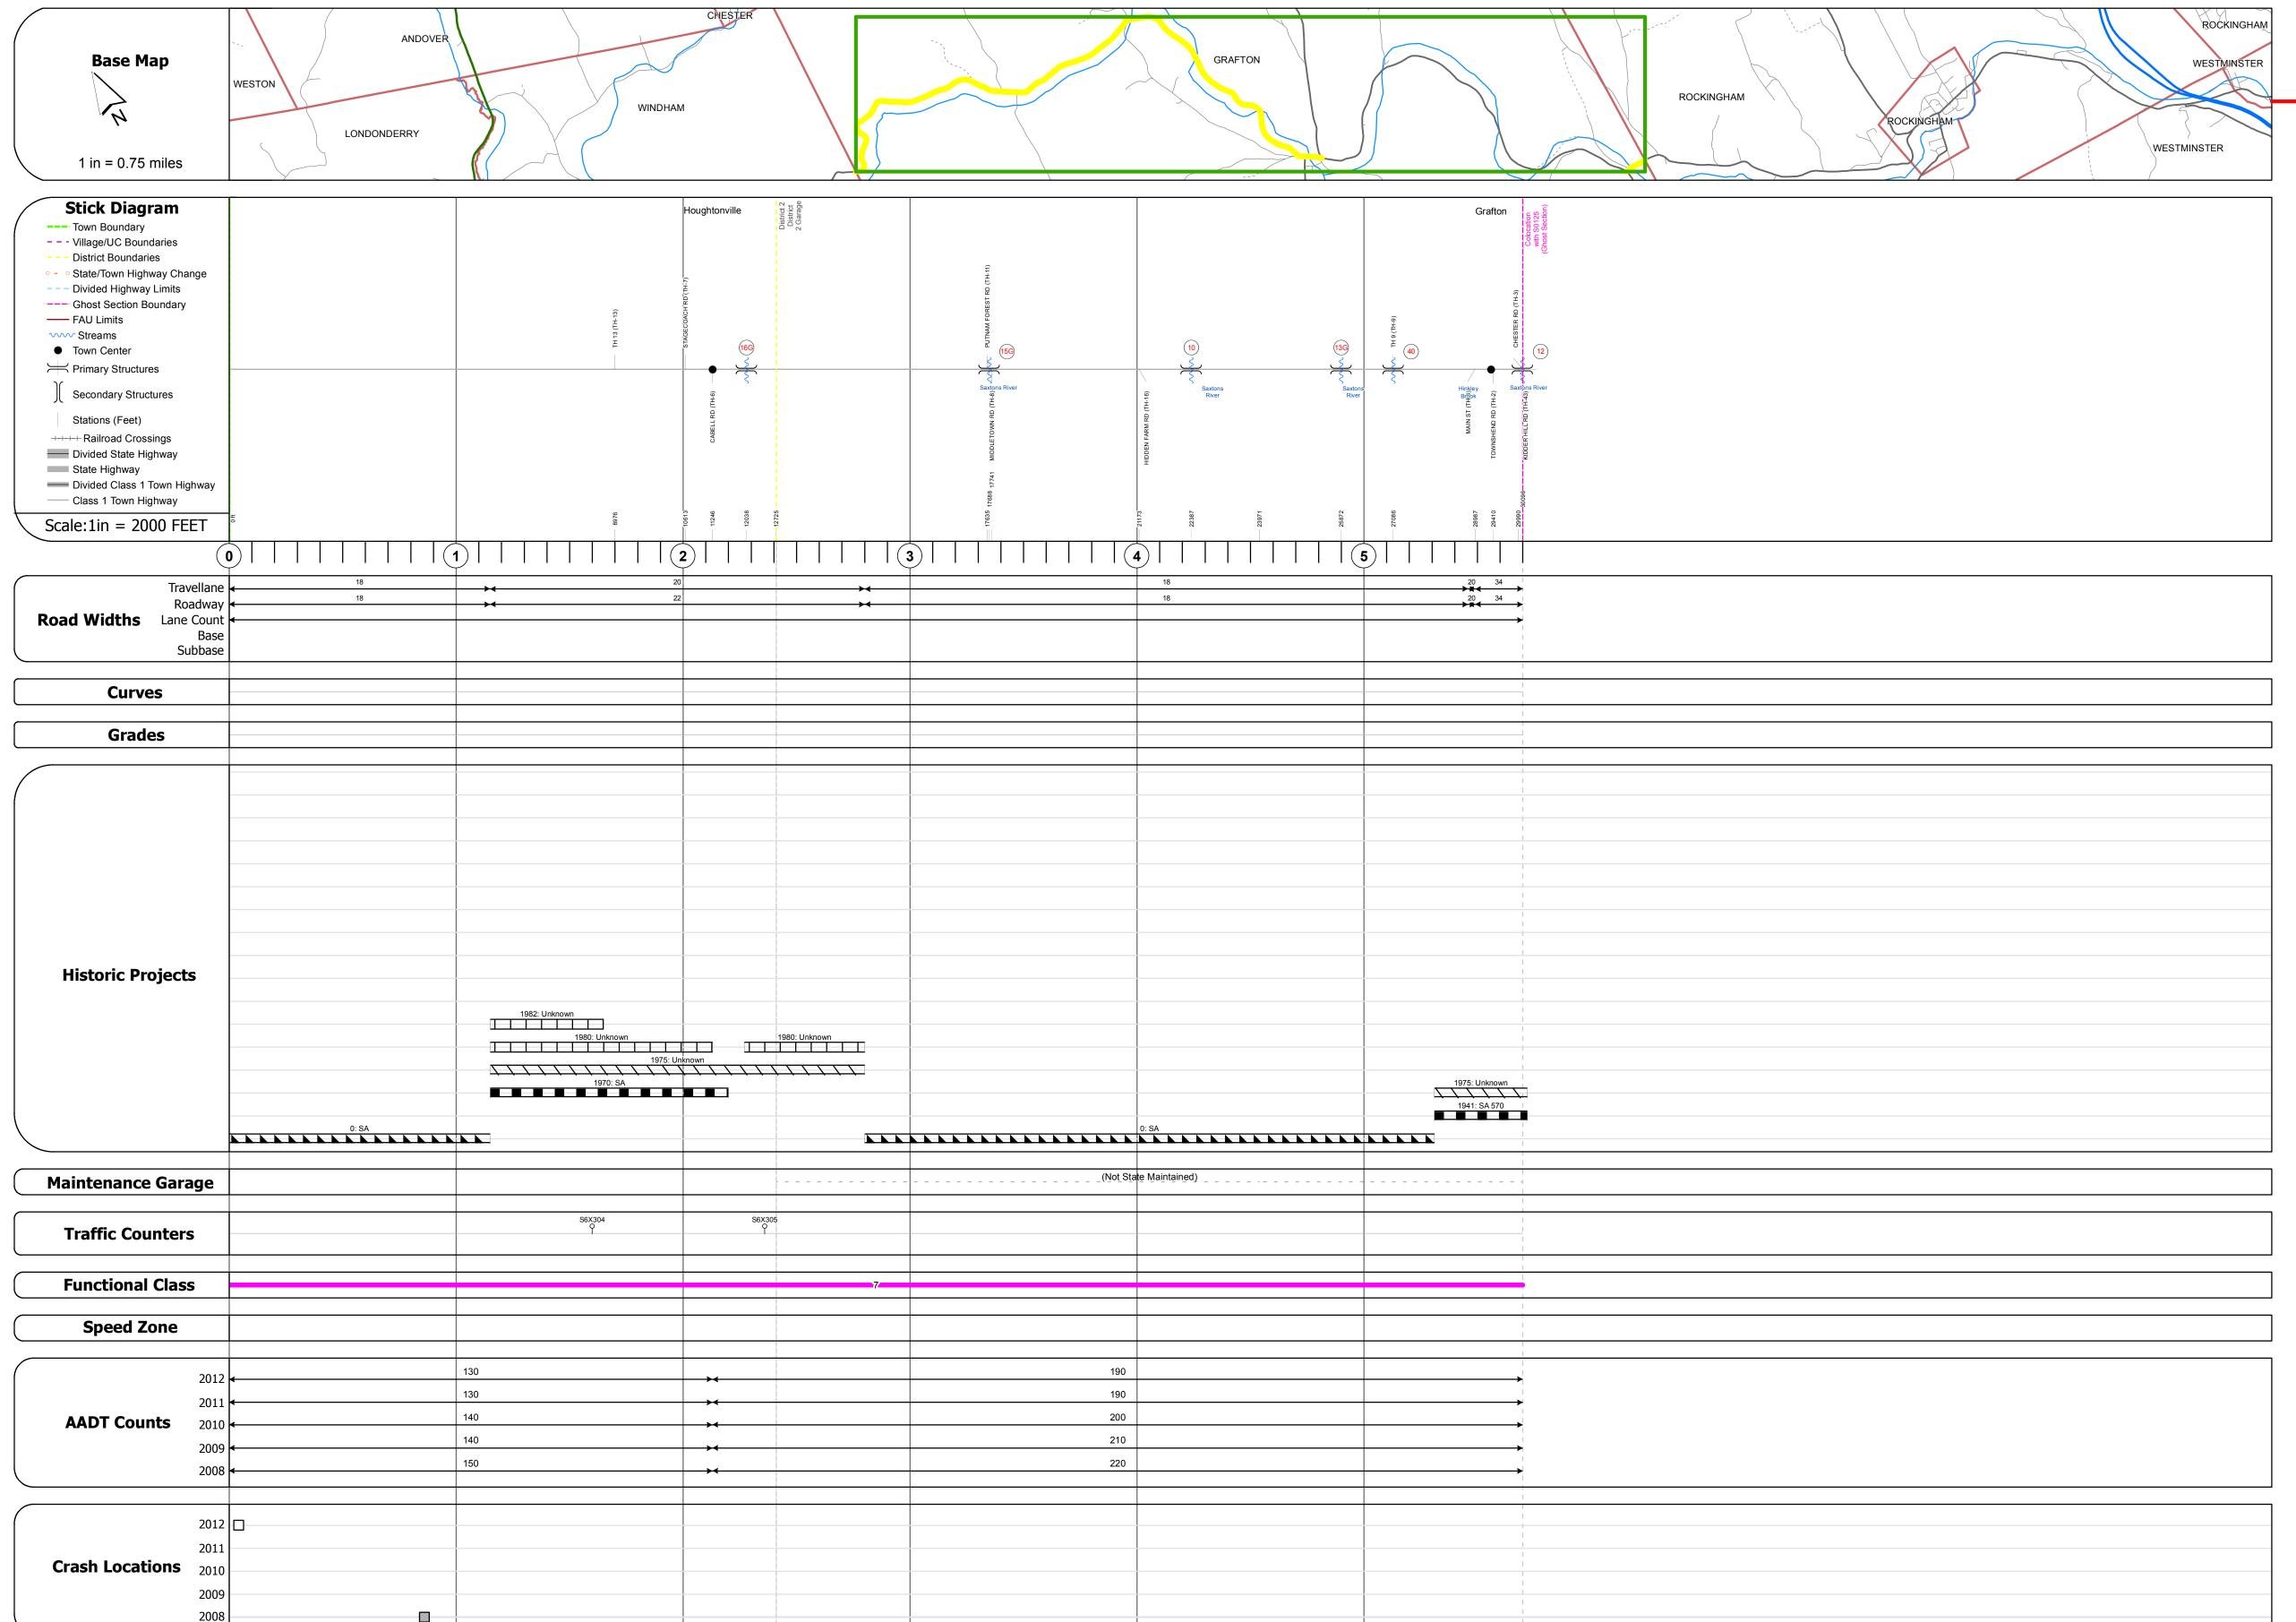

## **Route Log Progress Chart**

**DRAFT** Please Note: Errors and Omissions May Exist. Contact the VTrans Mapping Unit with questions or concerns.

**DISTRICT ROUTE TOWN GRAFTON** Maj-0126

| <b>DESCRIPTION</b> | <b>BLOCK</b> |
|--------------------|--------------|

Bridge 16G: Stringer/multi-beam or girder - 1941 Structure No. 200126016G13062 Length: 98' Width: 27.2' Facility Carried: TR 01 FAS 126 Bridge Type: ROLLED BEAM Features Intersected: SAXTONS RIVER Surface: Bituminous Maintenance/Ownership: Town

Bridge 15G: Stringer/multi-beam or girder - 1939 Structure No. 200126015G13062 Length: 99' Width: 22.2' Facility Carried: TR 01 FAS 126 Bridge Type: ROLLED BEAM Features Intersected: SAXTONS RIVER Surface: Bituminous Maintenance/Ownership: Town

Bridge <mark>10</mark>: Slab - 1977 Structure No. 200126001013062 Length: 52' Width: 26.6' Facility Carried: TR 01 FAS 126
Bridge Type: PRECAST CONC BOXBEAM Features Intersected: SAXTONS RIVER Surface: Bituminous Maintenance/Ownership: Town

Bridge 13G: Stringer/multi-beam or girder - 1939 Structure No. 200126013G13062 Length: 74' Width: 22.1' Facility Carried: TR 01 FAS 126 Bridge Type: ROLLED BEAM Features Intersected: SAXTONS RIVER Surface: Bituminous Maintenance/Ownership: Town

Bridge 40: Slab - 2011 Structure No. 101306004013061 Length: 44' Width: 14.4' Facility Carried: C3009 Bridge Type: PRESTRESSED SLAB Features Intersected: SAXTONS RIVER Maintenance/Ownership: Town

Stringer/multi-beam or girder - 1939 Structure No. 200126001213062 Width: 23.9' Facility Carried: TR 01 FAS 126 Bridge Type: ROLLED BEAM
Features Intersected: SAXTONS RIVER Surface: Bituminous Maintenance/Ownership: Town

Mileage by Functional Class By Sheet 0126 7 - Rural - Major Collector 9.000 Total Mileage: 9.000 mi

**TOWN DISTRICT** Date: 04/01/14 Maj-0126 1 of 2 **GRAFTON** TWN mileage: 0.0 to 9.0

**ROUTE** 

ETE mileage:

2.41 to 11.41