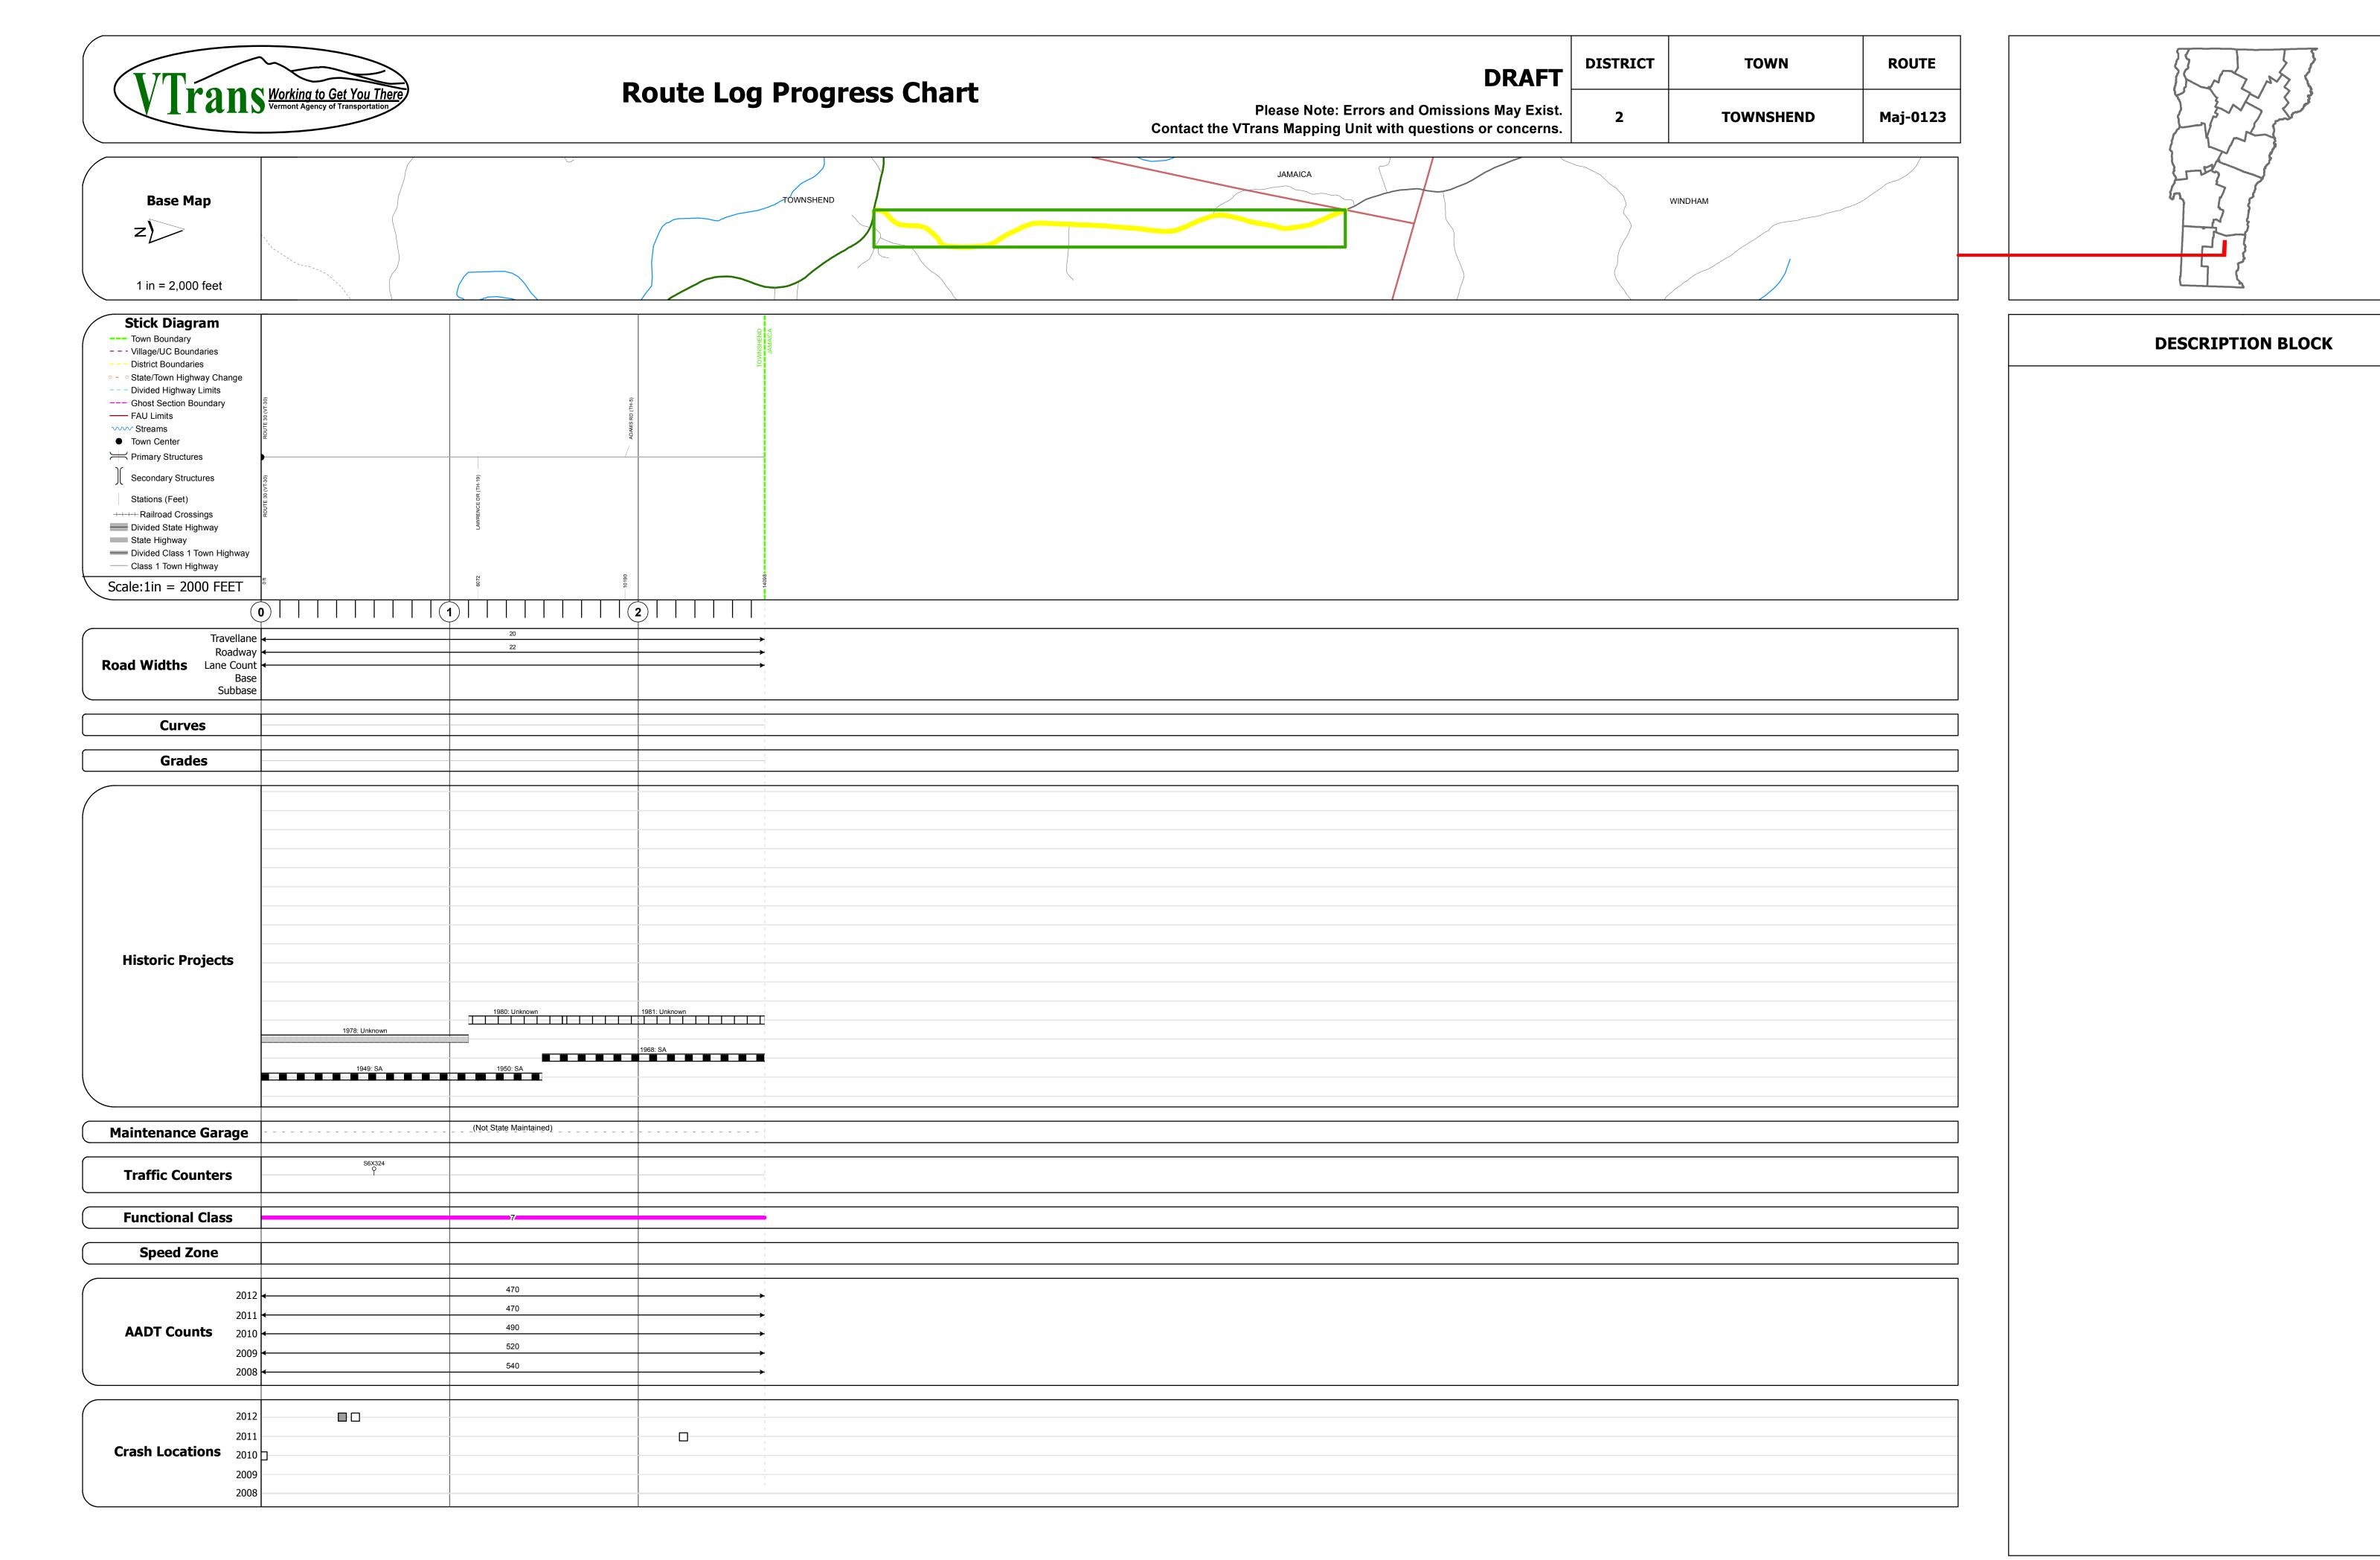

| Historic Projects                                                                  | Functional Class                                   | Curves      | Road Widths      | AADT                       | Mileage by Functional Class By Sheet |                   | Mileage by Town By Sheet |                        |          |           |                |              |
|------------------------------------------------------------------------------------|----------------------------------------------------|-------------|------------------|----------------------------|--------------------------------------|-------------------|--------------------------|------------------------|----------|-----------|----------------|--------------|
| Retreatment Bituminous Gravel                                                      | ├──+ 1 <b>──</b> ─ 7 <b>──</b> ─ 12 <b>──</b> ─ 17 | curve left  | <b>←</b> (ft)    | (count)                    | 0123 7 - Rural - Major Collector     | 2.670             | TOWNSHEND - S01231317    | 2.67 of 2.67           | DISTRICT | TOWN      | Date: 04/01/14 | ROUTE        |
| Resurface Concrete Surface Treated Gravel  Unknown Macadam                         | 2 8 — 14 — 19                                      | curve right |                  |                            |                                      |                   |                          |                        | DISTRICT |           |                |              |
| Onknown  Macadam  Plant Mix                                                        | 6 11 16                                            | Grades      | Traffic Counters | Crash Locations            |                                      |                   |                          |                        |          |           |                | Maj-0123     |
| Bituminous Mix  Cold Plane and  Skinny Mix  Bituminous  Bituminous  And Bituminous | Speed Zones                                        |             | (counter ID)     | Fatal Property Damage Only |                                      |                   |                          |                        |          |           | 1 of 1         | ETE mileage: |
| and Bituminous  Concrete  Concrete                                                 | SPEED SPEED SPEED SPEED SPEED SPEED SPEED SPEED    | grade down  | Y Y              | Injury Unknown Crash Type  |                                      |                   |                          |                        | 2        | TOWNSHEND | TWN mileage:   | 0.0 to 2.67  |
| Concrete                                                                           | 25 30 35 40 45 50 55 60 65                         |             |                  |                            | Total M                              | lileage: 2.670 mi |                          | Total Mileage: 2.67 mi |          |           | 0.0 to 2.67    | 0.0 (0 2.0)  |