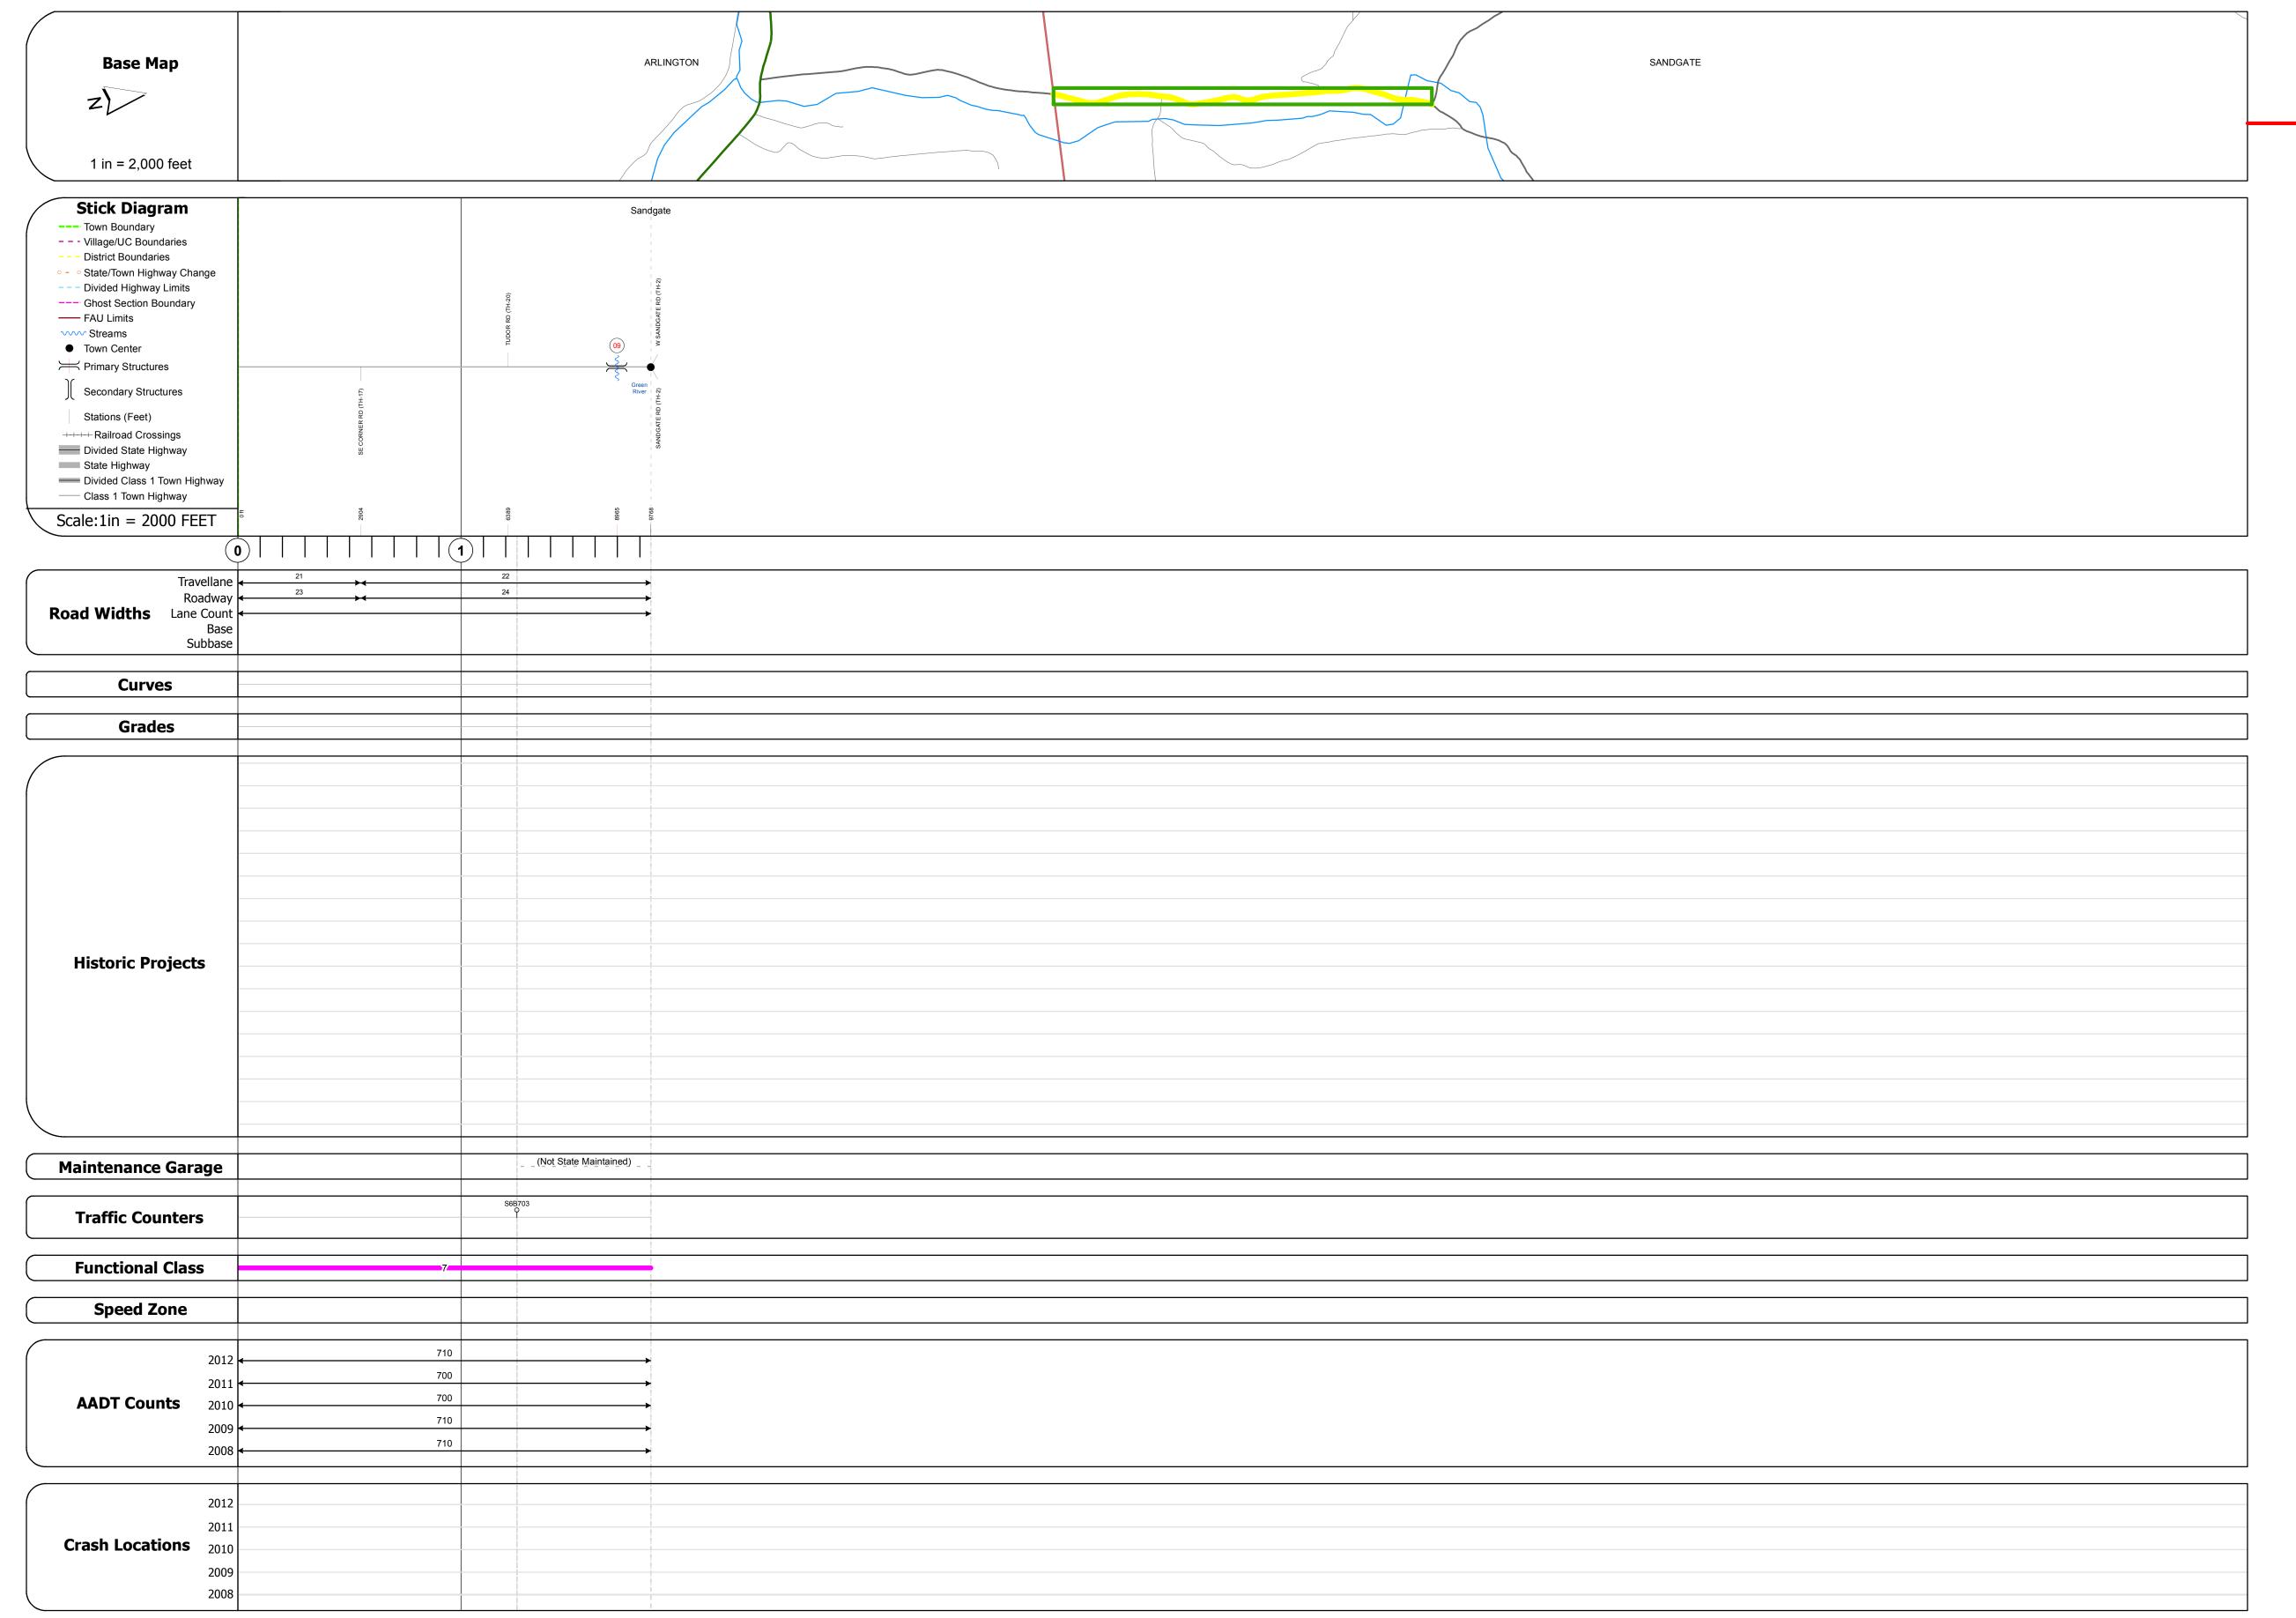

## **Route Log Progress Chart**

DRAFT

Please Note: Errors and Omissions May Exist.

Contact the VTrans Mapping Unit with questions or concerns.

DISTRICT TOWN ROUTE

1 SANDGATE Maj-0121

**DESCRIPTION BLOCK** 

Bridge 9:
Stringer/multi-beam or girder - 1936
Structure No. 200121000902112
Length: 26'
Width: 20.5'
Facility Carried: TR 01 FAS 121
Bridge Type: ROLLED BEAM
Features Intersected: GREEN RIVER

Surface: Bituminous Maintenance/Ownership: Town

| Historic Projects                                                                              | Functional Class                                                                                                                                                                                                                                                                                                                                                                                                                                                                                                                                                                                                                                                                                                                                                                                                                                                                                                                                                                                                                                                                                                                                                                                                                                                                                                                                                                                                                                                                                                                                                                                                                                                                                                                                                                                                                                                                                                                                                                                                                                                                                                              | Curves        | Road Widths      | AADT                          | Mileage by Functional Class By Sheet |                   | Mileage by Town By Sheet                       |                        | T T      |          |                             |                        |
|------------------------------------------------------------------------------------------------|-------------------------------------------------------------------------------------------------------------------------------------------------------------------------------------------------------------------------------------------------------------------------------------------------------------------------------------------------------------------------------------------------------------------------------------------------------------------------------------------------------------------------------------------------------------------------------------------------------------------------------------------------------------------------------------------------------------------------------------------------------------------------------------------------------------------------------------------------------------------------------------------------------------------------------------------------------------------------------------------------------------------------------------------------------------------------------------------------------------------------------------------------------------------------------------------------------------------------------------------------------------------------------------------------------------------------------------------------------------------------------------------------------------------------------------------------------------------------------------------------------------------------------------------------------------------------------------------------------------------------------------------------------------------------------------------------------------------------------------------------------------------------------------------------------------------------------------------------------------------------------------------------------------------------------------------------------------------------------------------------------------------------------------------------------------------------------------------------------------------------------|---------------|------------------|-------------------------------|--------------------------------------|-------------------|------------------------------------------------|------------------------|----------|----------|-----------------------------|------------------------|
| Retreatment Bituminous Concrete Surface Treated Crowd                                          | 7 — 12 — 17<br>— 2 — 8 — 14 — 19                                                                                                                                                                                                                                                                                                                                                                                                                                                                                                                                                                                                                                                                                                                                                                                                                                                                                                                                                                                                                                                                                                                                                                                                                                                                                                                                                                                                                                                                                                                                                                                                                                                                                                                                                                                                                                                                                                                                                                                                                                                                                              | curve left    | (ft) →           | (count)                       | 0121 7 - Rural - Major Collector     | 1.850             | Mileage by Town By Sheet  SANDGATE - S01210211 | 1.85 of 1.85           | DISTRICT | TOWN     | Date: 04/01/14              | ROUTE                  |
| Unknown  Bituminous Mix  Cold Plane and  Skinny Mix  Bituminous  Reclaimed Base and Bituminous | 6 —— 11 —— 16  Speed Zones                                                                                                                                                                                                                                                                                                                                                                                                                                                                                                                                                                                                                                                                                                                                                                                                                                                                                                                                                                                                                                                                                                                                                                                                                                                                                                                                                                                                                                                                                                                                                                                                                                                                                                                                                                                                                                                                                                                                                                                                                                                                                                    | <b>Grades</b> | Traffic Counters | Crash Locations  ■ Fatal      |                                      |                   |                                                |                        | _        | CANDOATE | 1 of 1                      | Maj-0121  ETE mileage: |
| Concrete Concrete                                                                              | SPEED | grade down    | Ŷ                | ☐ Injury ☐ Unknown Crash Type | Total N                              | Mileage: 1.850 mi |                                                | Total Mileage: 1.85 mi | 1        | SANDGATE | TWN mileage:<br>0.0 to 1.85 | 1.25 to 3.1            |