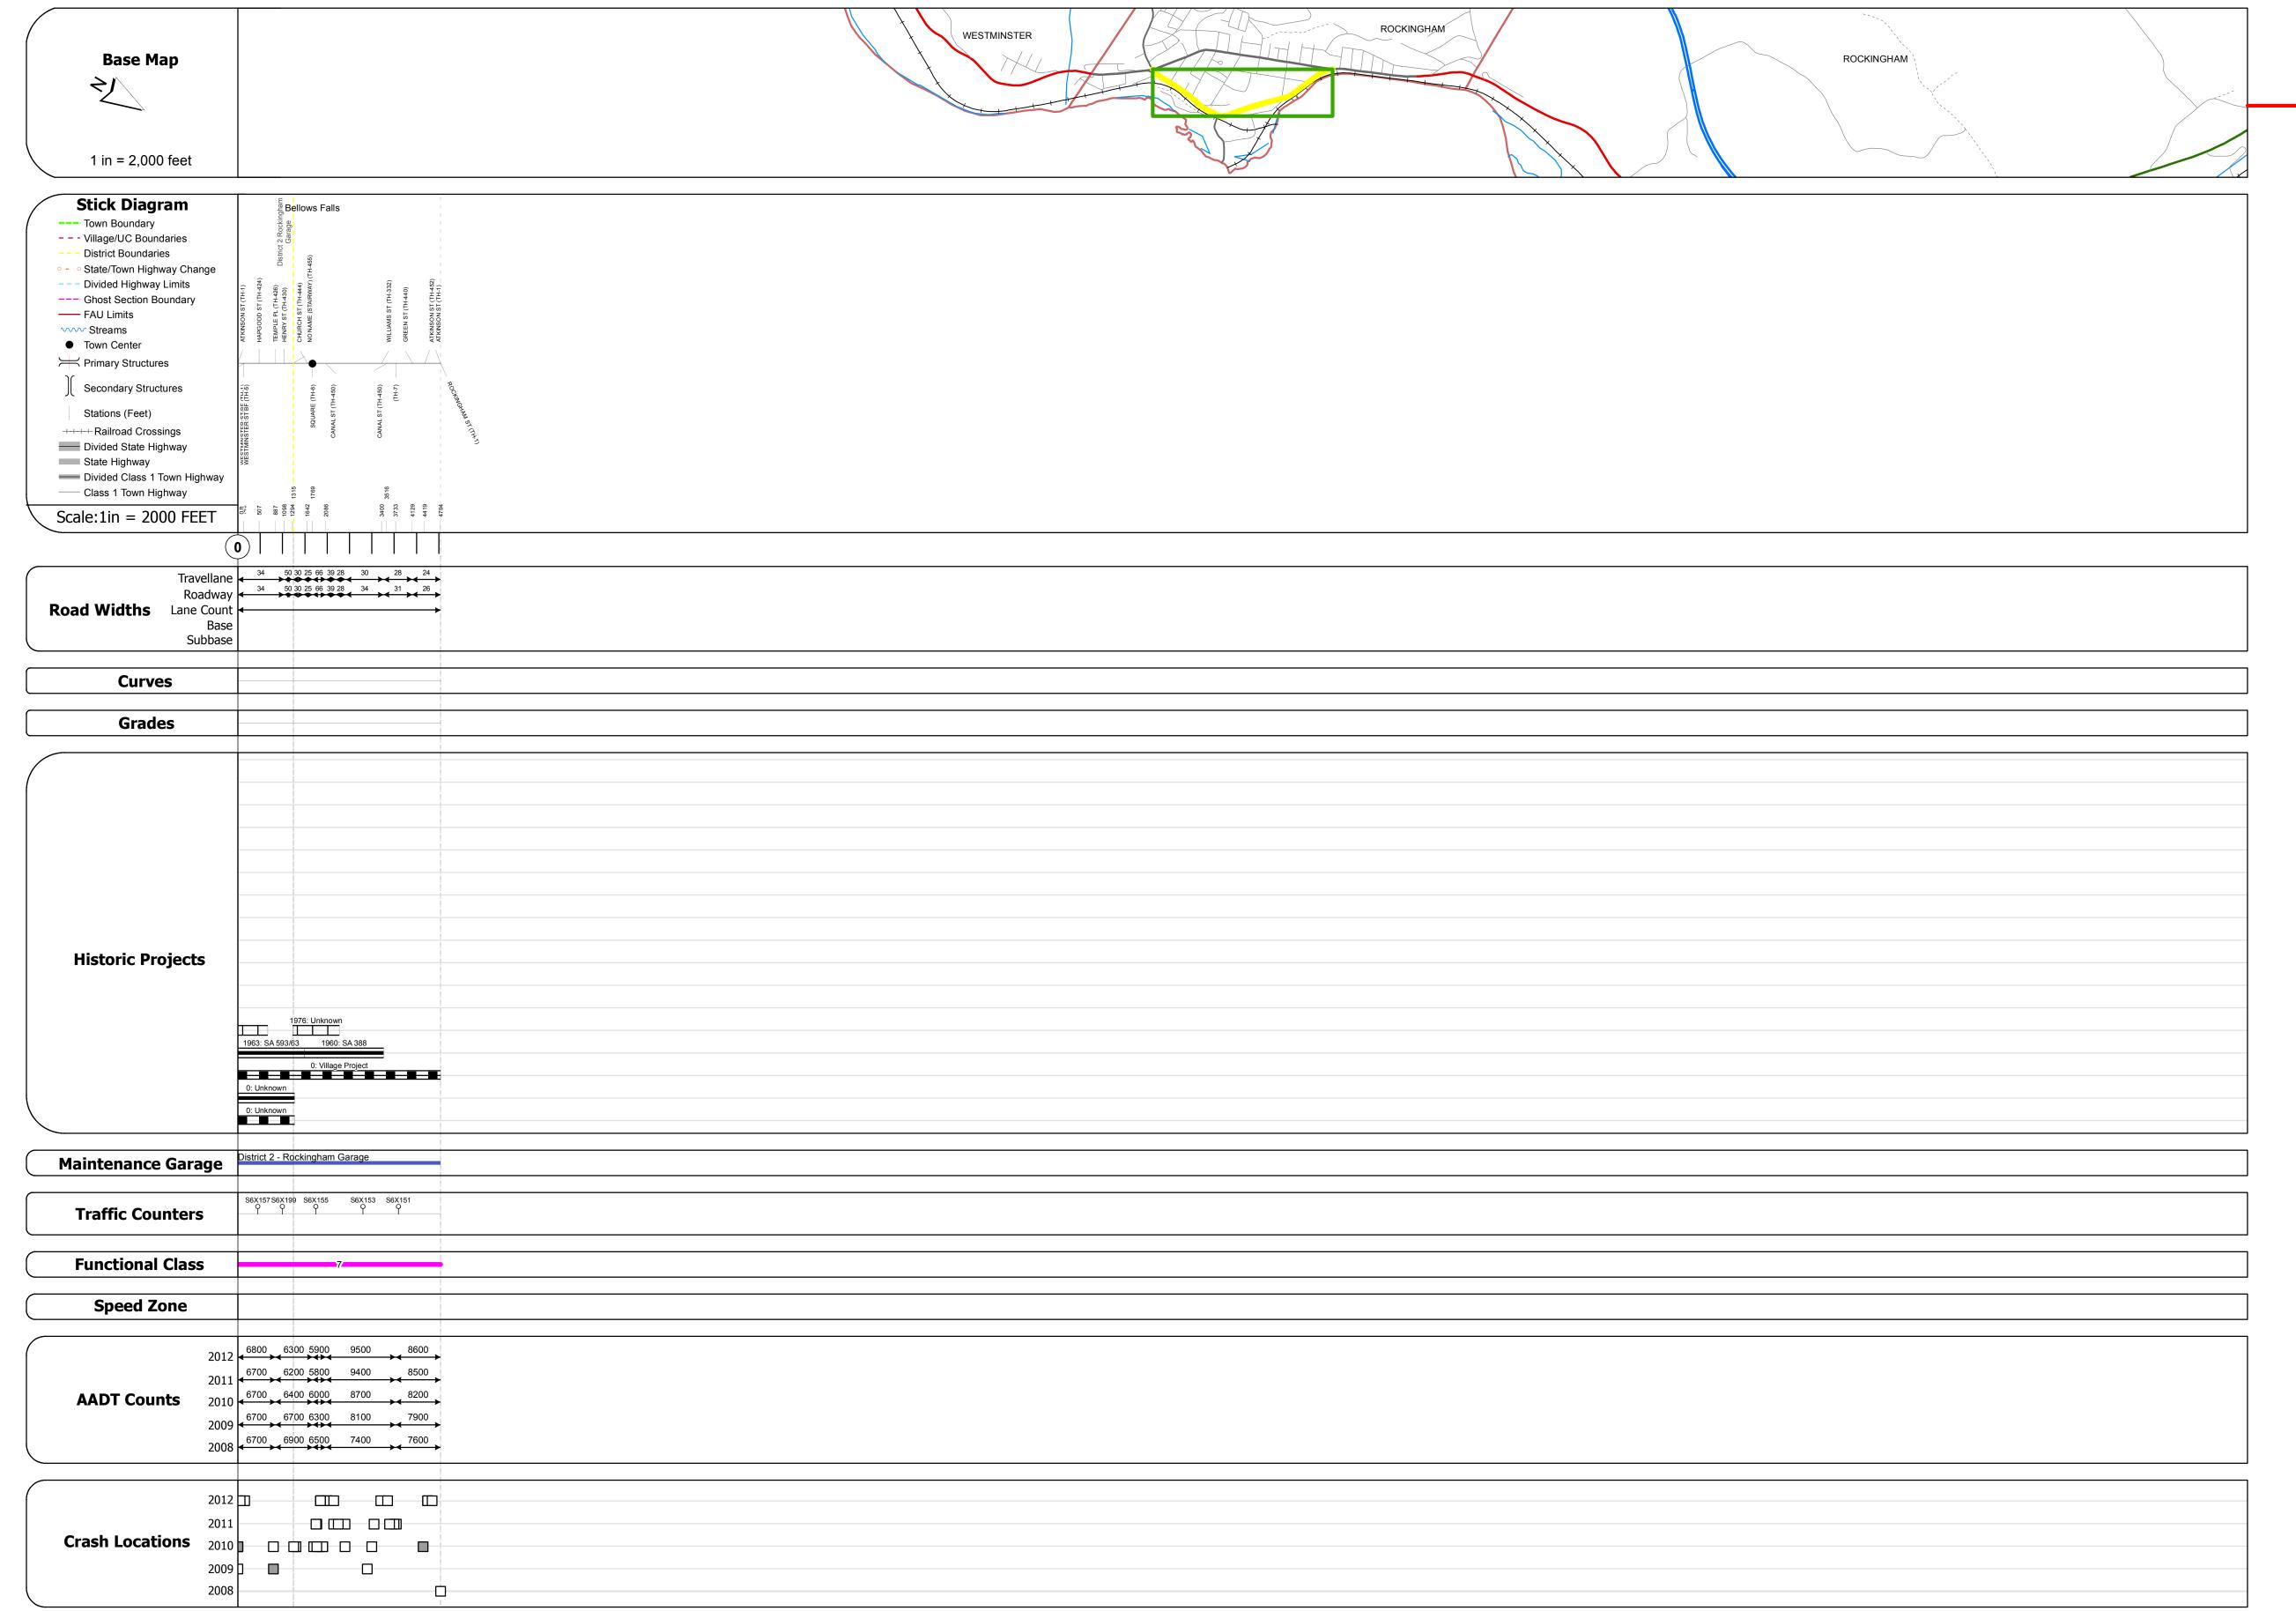

## **Route Log Progress Chart**

DRAFT

Please Note: Errors and Omissions May Exist.

Contact the VTrans Mapping Unit with questions or concerns.

DISTRICT TOWN ROUTE

2 ROCKINGHAM Maj-0117

**DESCRIPTION BLOCK** 

| Historic Projects                                                                                                | Functional Class                                                         | Curves                 | Road Widths      | AADT                                                 | Mileage by Functional Class By Sheet |                     | Mileage by Town By Sheet |                         |          |            |                     | 1                            |
|------------------------------------------------------------------------------------------------------------------|--------------------------------------------------------------------------|------------------------|------------------|------------------------------------------------------|--------------------------------------|---------------------|--------------------------|-------------------------|----------|------------|---------------------|------------------------------|
| Retreatment Bituminous Concrete Surface Treated Cravel                                                           | → 1                                                                      | curve left curve right | <b>←</b> (ft)    | ← (count)                                            | 0117 7 - Rural - Major Collector     | 0.910               | ROCKINGHAM - S01171314   | 0.908 of 0.908          | DISTRICT | TOWN       | Date: 04/01/14      | ROUTE                        |
| Unknown  Macadam  Plant Mix                                                                                      | 6 — 11 — 16                                                              | Grades                 | Traffic Counters | Crash Locations                                      |                                      |                     |                          |                         |          |            | 4 64                | Maj-0117                     |
| Skinny Mix Skinny Mix Bituminous Concrete  Cold Plane and Bituminous and Bituminous Concrete  Concrete  Concrete | Speed Zones  SPEED | grade up               | (counter ID)     | Fatal Property Damage Only Injury Unknown Crash Type |                                      |                     |                          |                         | 2        | ROCKINGHAM | 1 of 1 TWN mileage: | ETE mileage:<br>0.0 to 0.908 |
| Concrete                                                                                                         | 25 30 35 40 45 50 55 60 65                                               |                        |                  | Jinday Jindiowii Grasii Type                         | Total                                | l Mileage: 0.908 mi |                          | Total Mileage: 0.908 mi |          |            | 0.0 to 0.908        | 0.0 (0 0.908                 |