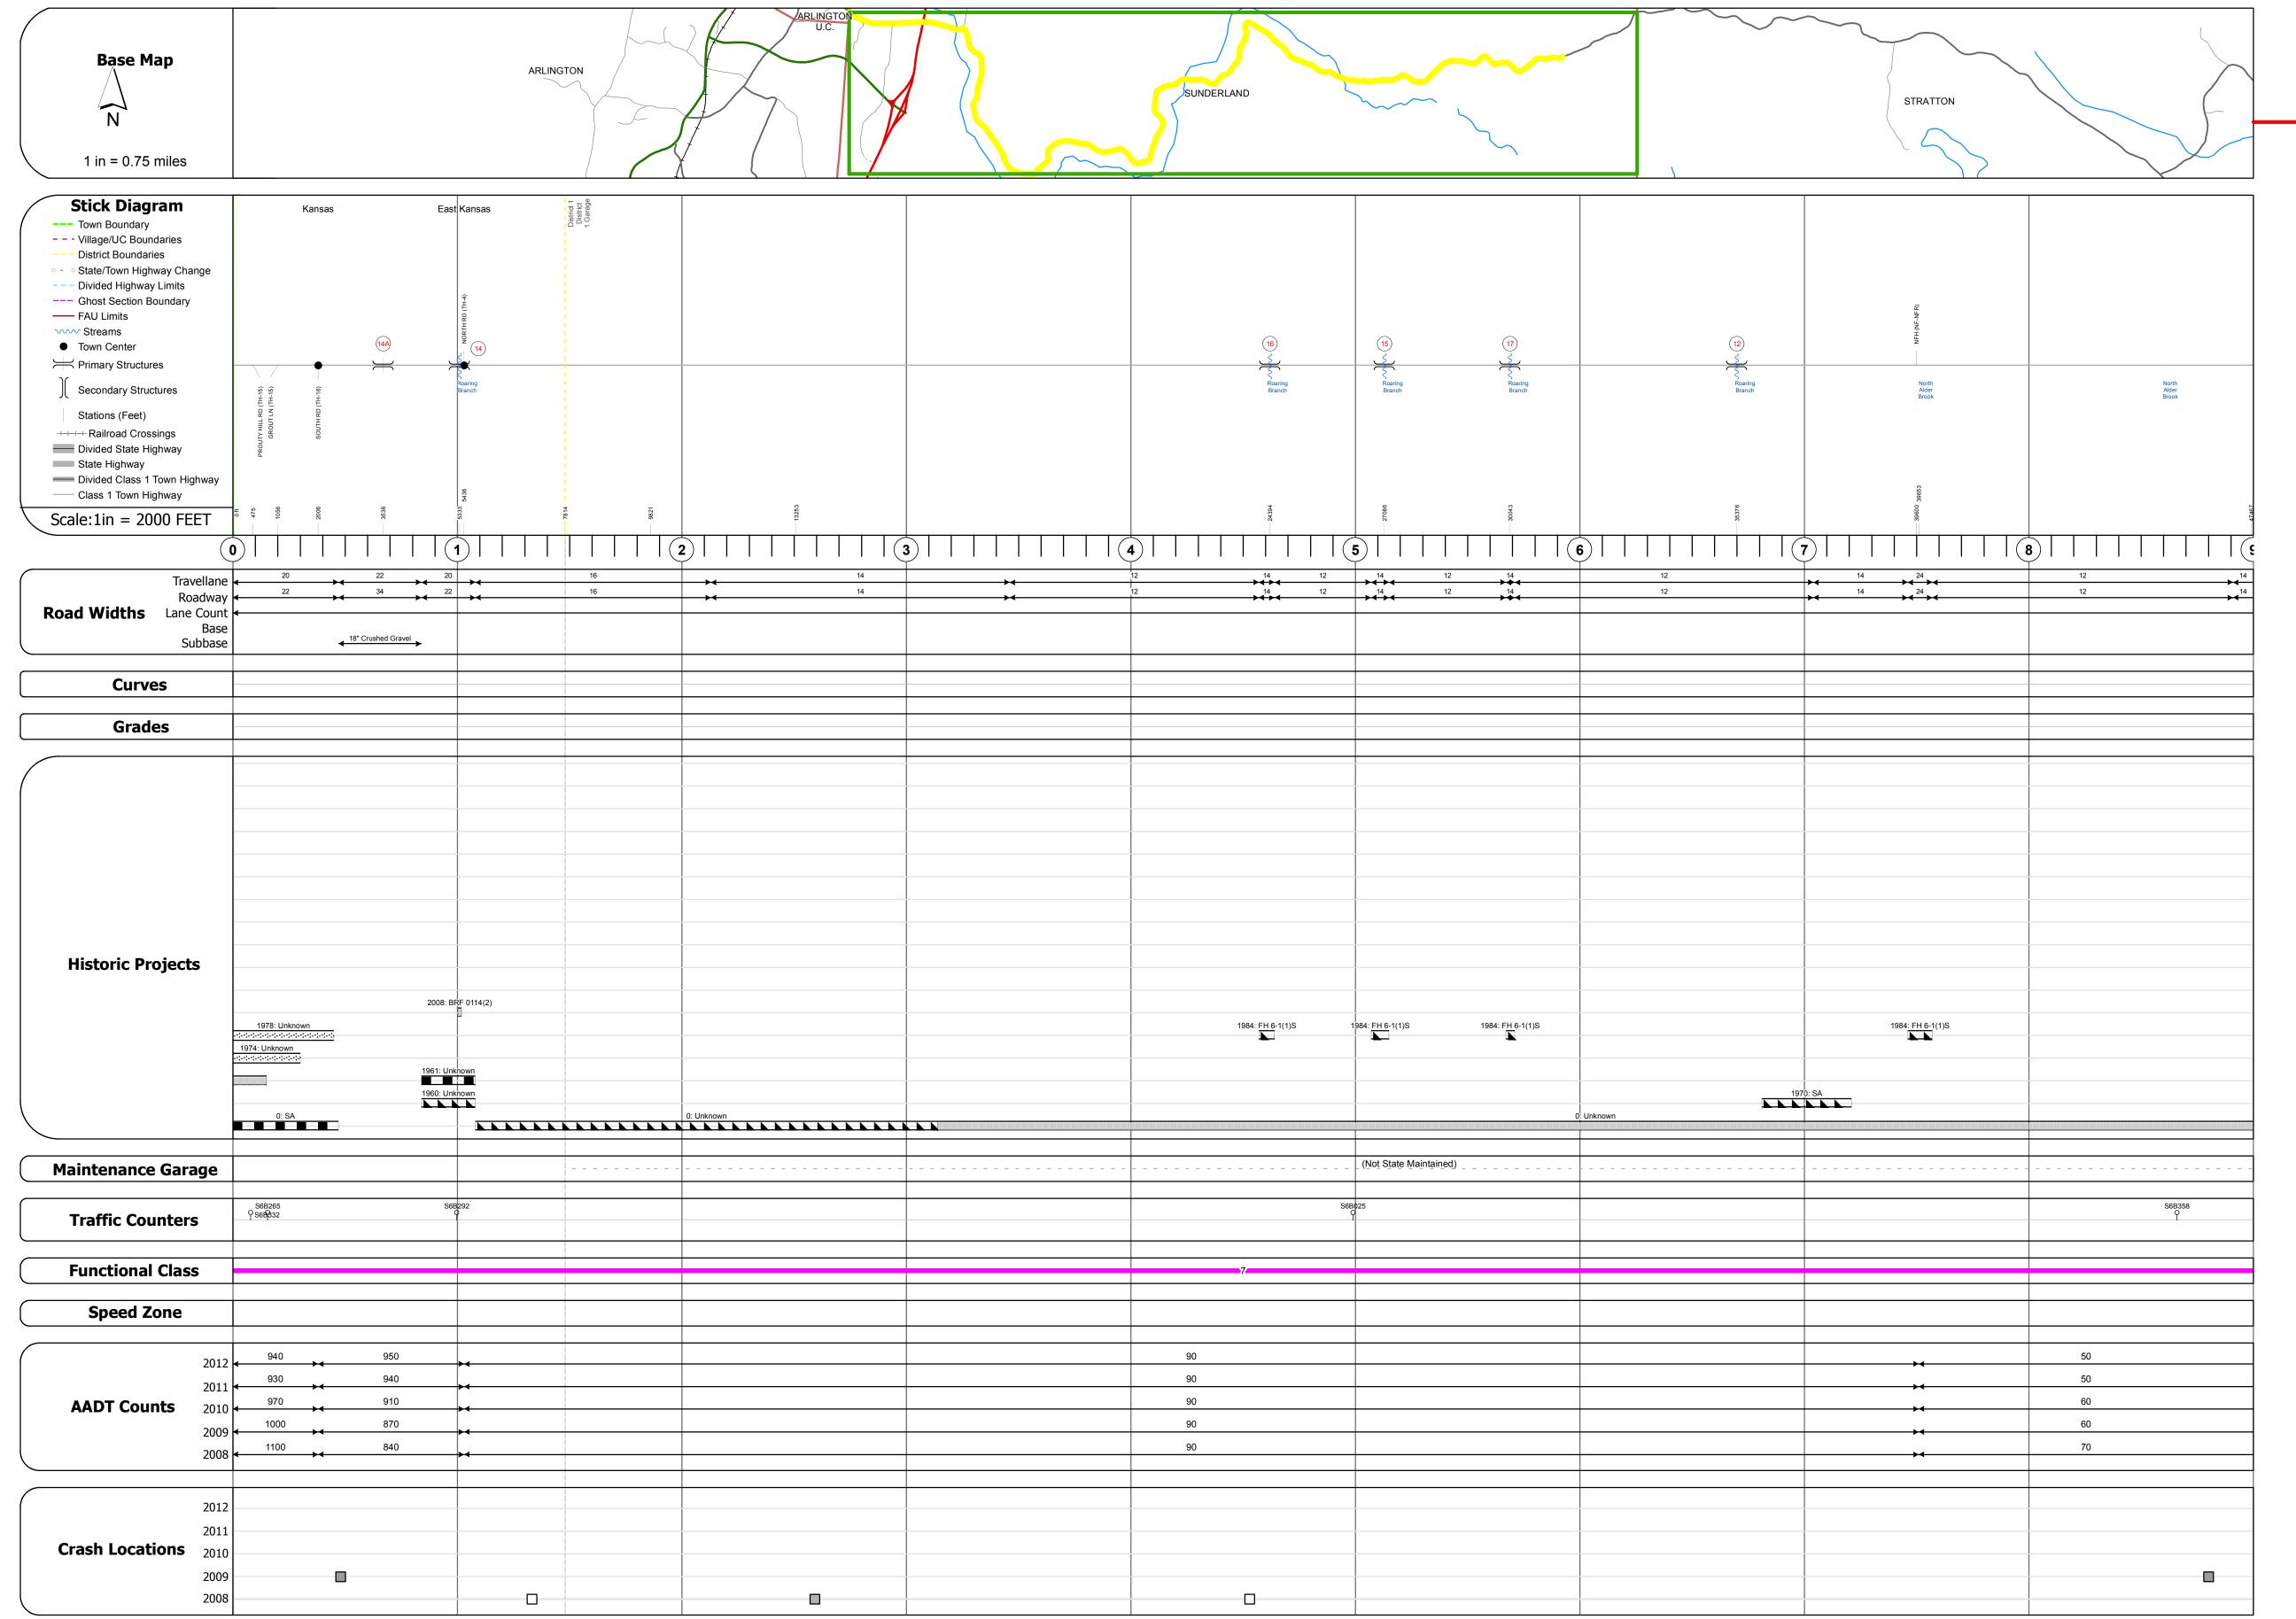

## **Route Log Progress Chart**

DRAFT

Please Note: Errors and Omissions May Exist.

Contact the VTrans Mapping Unit with questions or concerns.

DISTRICT TOWN ROUTE

1 SUNDERLAND Maj-0114

| DESCRIPTION BLOCK |  |
|-------------------|--|
|                   |  |
|                   |  |

Bridge 14A:
Stringer/multi-beam or girder - 1982
Structure No. 200114014A02152
Length: 108'
Width: 34.0'
Under Clearance: 16.42'
Facility Carried: TR 03 FAS 114
Bridge Type: WELDED PLATE GIRDER
Features Intersected: US 7 UNDER FAS 114 TR3
Surface: Bituminous
Maintenance/Ownership: State

Bridge 14:
Stringer/multi-beam or girder - 2006
Structure No. 200114001402152
Length: 89'
Width: 21.6'
Facility Carried: TR 03 FAS 114
Bridge Type: CURVED WLD PLT GIRD
Features Intersected: ROARING BRANCH BROOK
Maintenance/Ownership: Town

Stringer/multi-beam or girder - 1935
Structure No. 200114001602152
Length: 61'
Width: 11.7'
Facility Carried: TR 03 FAS 114 FH6
Bridge Type: ROLLED BM W TIM DK
Features Intersected: ROARING BRANCH BROOK
Surface: Timber
Maintenance/Ownership: Town

Bridge 15:
Stringer/multi-beam or girder - 1939
Structure No. 200114001502152
Length: 94'
Width: 11.8'
Facility Carried: TR 03 FAS 114 FH6
Bridge Type: ROLLED BEAM
Features Intersected: ROARING BRANCH BROOK
Maintenance/Ownership: Town

Stringer/multi-beam or girder - 1935
Structure No. 200114001702152
Length: 59'
Width: 12.0'
Facility Carried: TR 03 FAS 114 FH6
Bridge Type: ROLLED BM W TIM DK
Features Intersected: ROARING BRANCH BROOK
Surface: Timber
Maintenance/Ownership: Town

Stringer/multi-beam or girder - 1966
Structure No. 200114001202152
Length: 37'
Width: 24.1'
Facility Carried: TR 03 FAS 114 FH6
Bridge Type: ROLLED BEAM
Features Intersected: ROARING BRANCH BROOK
Maintenance/Ownership: Town

| S     | SU      |
|-------|---------|
| _   - | _       |
|       | o<br>ni |

|        | Mileage by Town By Shee |                       |          |
|--------|-------------------------|-----------------------|----------|
| 9.000  | SUNDERLAND - S01140215  | 9.0 of 9.8            | DISTRICT |
|        |                         |                       | 1        |
| 000 mi |                         | Total Mileage: 9.0 mi |          |