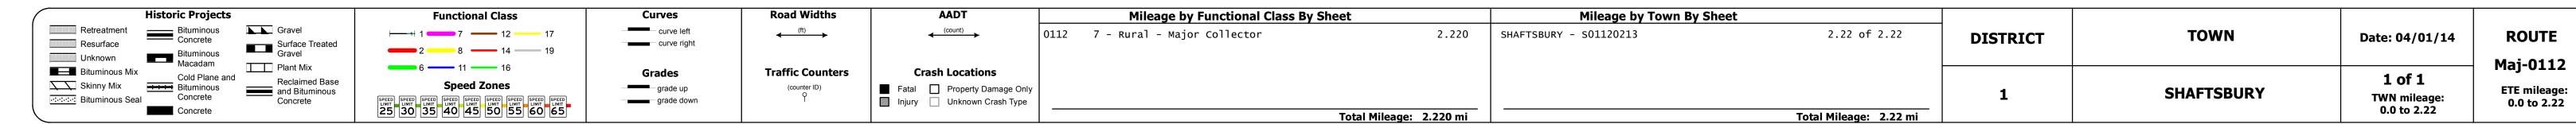

## **DISTRICT TOWN ROUTE DRAFT Route Log Progress Chart** Please Note: Errors and Omissions May Exist. **SHAFTSBURY** Maj-0112 Contact the VTrans Mapping Unit with questions or concerns. Base Map N. BENNINGTON SHAFTSBURY 1 in = 2,000 feet Stick Diagram --- Town Boundary **DESCRIPTION BLOCK** - - Village/UC Boundaries --- District Boundaries - State/Town Highway Change --- Divided Highway Limits --- Ghost Section Boundary ---- FAU Limits Streams Town Center Primary Structures Secondary Structures Stations (Feet) +++++ Railroad Crossings Divided State Highway State Highway Divided Class 1 Town Highway Class 1 Town Highway Scale:1in = 2000 FEET 1 | 1 | 2 | Travellane Roadway Road Widths Lane Count Subbase Curves Grades **Historic Projects** (Not State Maintained) Maintenance Garage **Traffic Counters Functional Class** Speed Zone 1800 1800 1800 **AADT Counts** 1700 2012 **Crash Locations** 2010 2008 \_\_\_