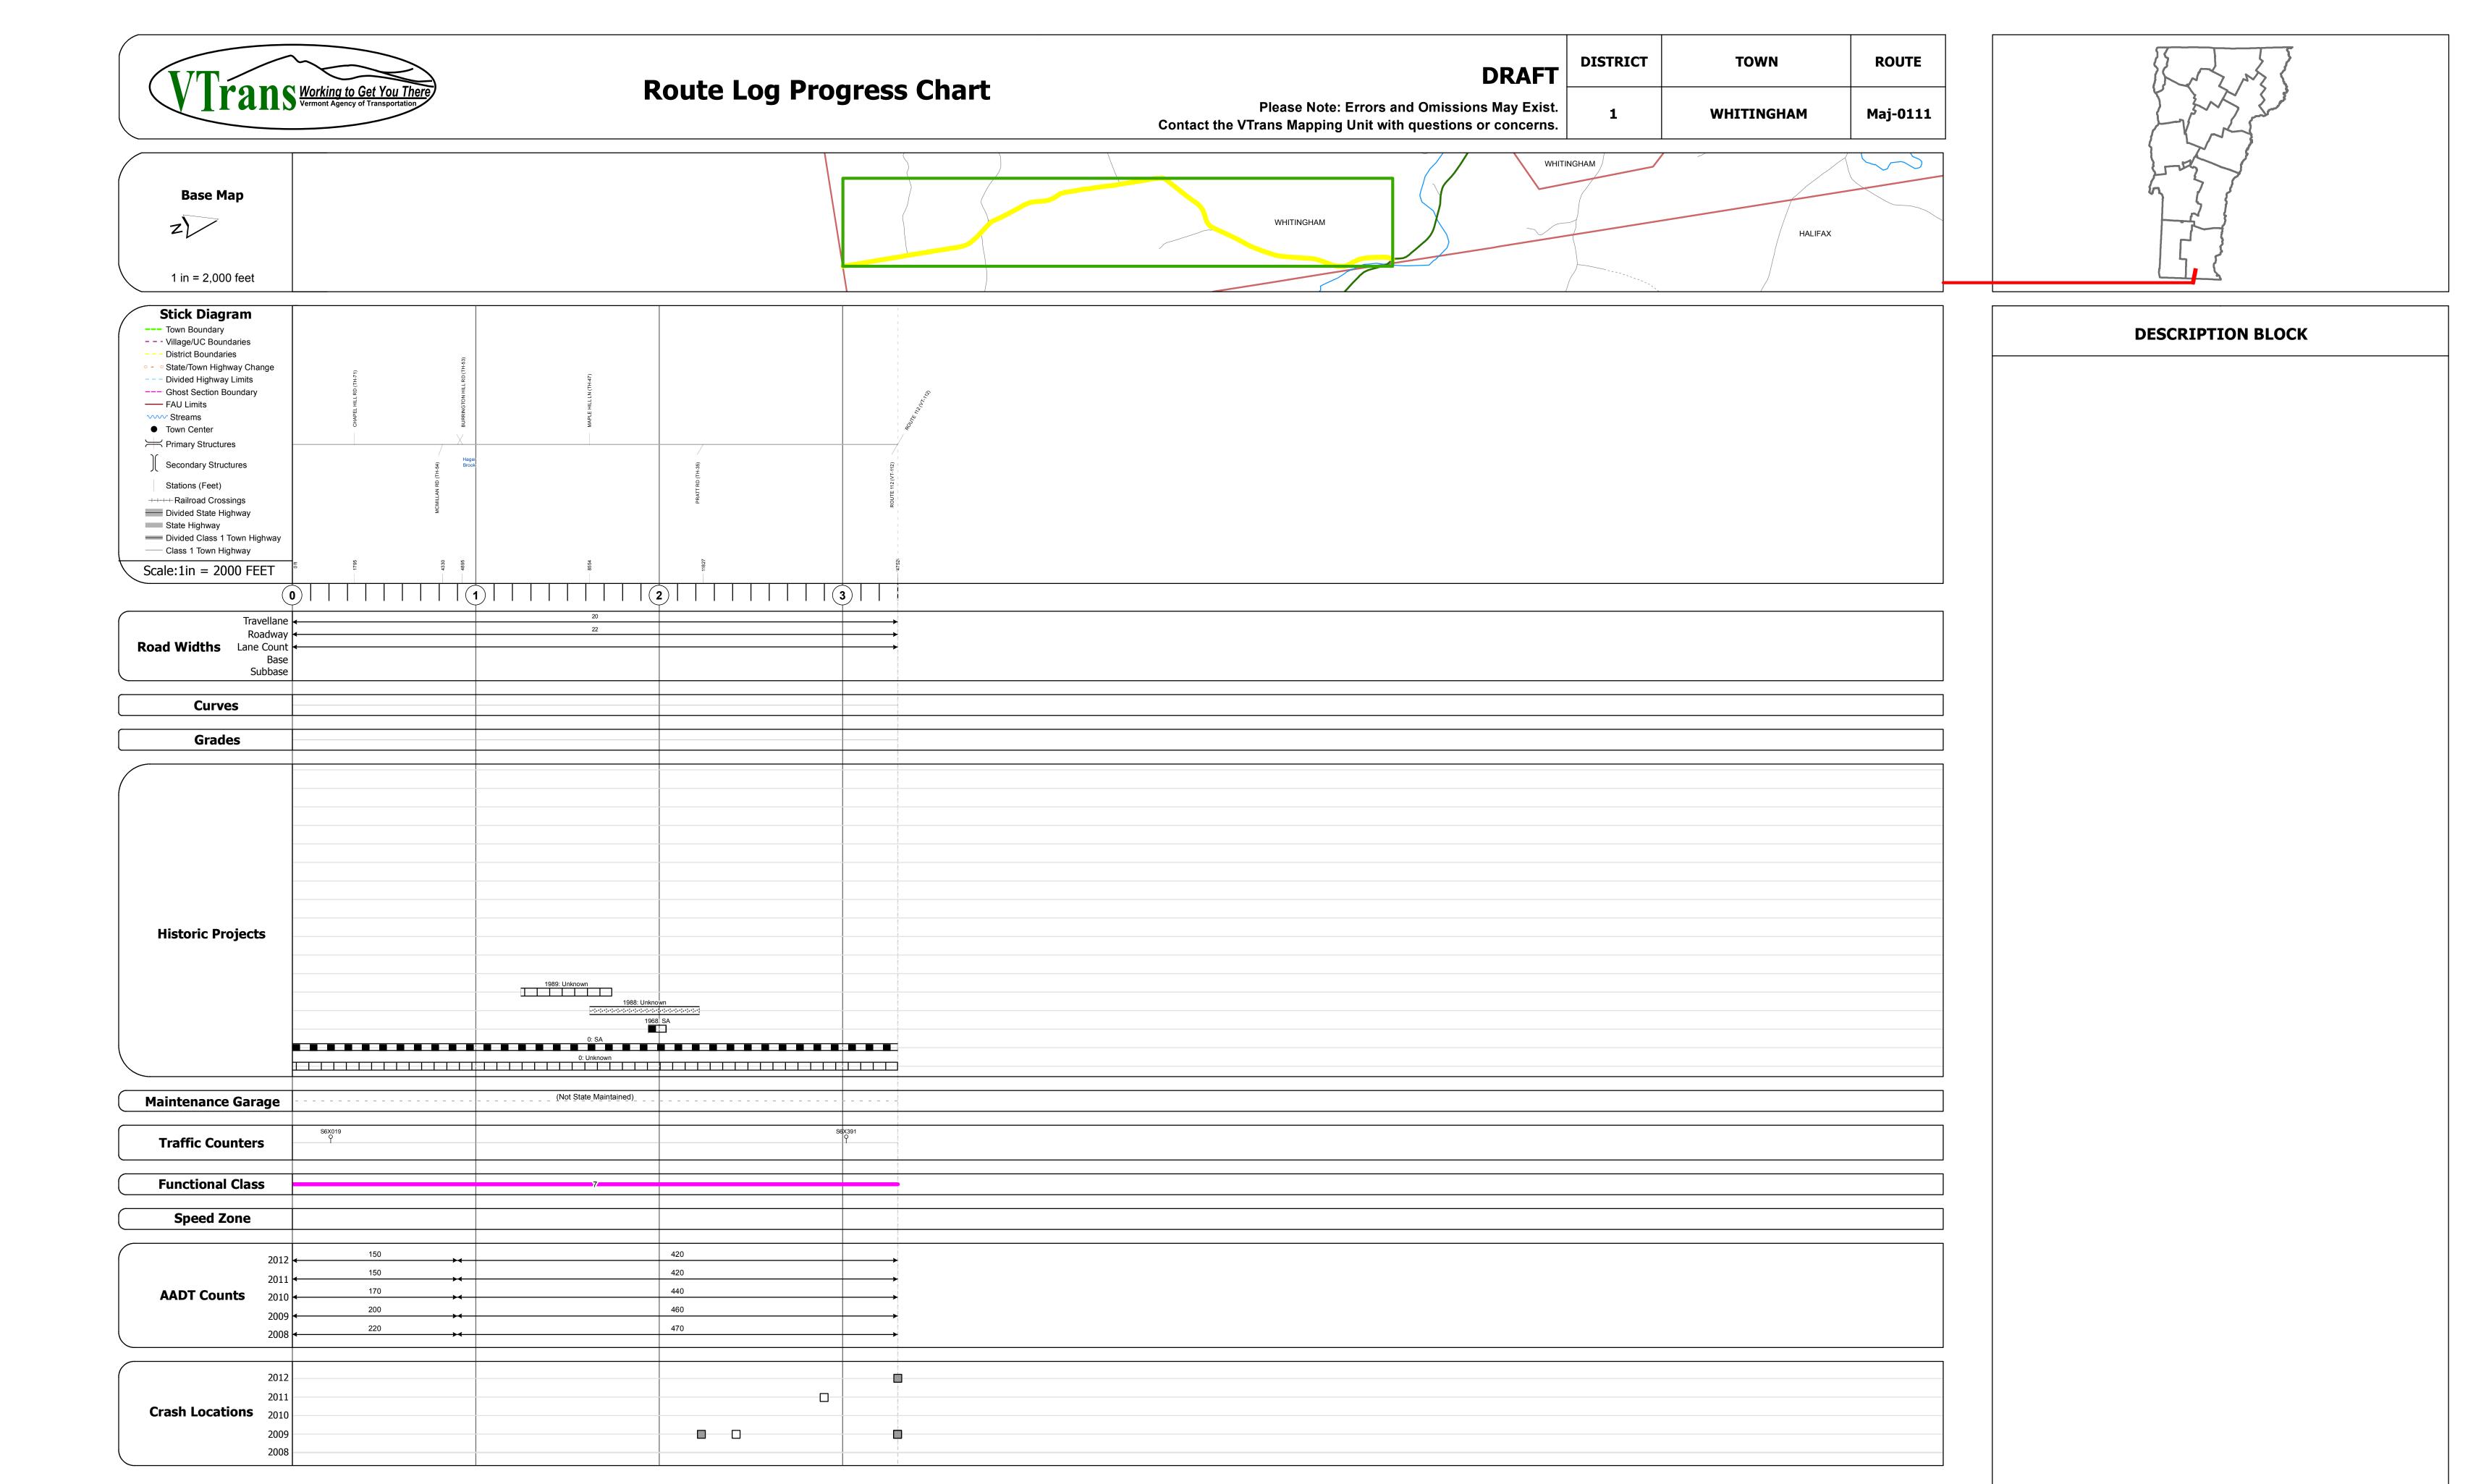

| Historic Projects             | Functional Class                                                                                                                                                                                                                                                                                                                                                                                                                                                                                                                                                                                                                                                                                                                                                                                                                                                                                                                                                                                                                                                                                                                                                                                                                                                                                                                                                                                                                                                                                                                                                                                                                                                                                                                                                                                                                                                                                                                                                                                                                                                                                                               | Curves      | Road Widths      | AADT                          | Mileage by Functional Class By Sheet |                    | Mileage by Town By Sheet |                       |          |            |                            |              |
|-------------------------------|--------------------------------------------------------------------------------------------------------------------------------------------------------------------------------------------------------------------------------------------------------------------------------------------------------------------------------------------------------------------------------------------------------------------------------------------------------------------------------------------------------------------------------------------------------------------------------------------------------------------------------------------------------------------------------------------------------------------------------------------------------------------------------------------------------------------------------------------------------------------------------------------------------------------------------------------------------------------------------------------------------------------------------------------------------------------------------------------------------------------------------------------------------------------------------------------------------------------------------------------------------------------------------------------------------------------------------------------------------------------------------------------------------------------------------------------------------------------------------------------------------------------------------------------------------------------------------------------------------------------------------------------------------------------------------------------------------------------------------------------------------------------------------------------------------------------------------------------------------------------------------------------------------------------------------------------------------------------------------------------------------------------------------------------------------------------------------------------------------------------------------|-------------|------------------|-------------------------------|--------------------------------------|--------------------|--------------------------|-----------------------|----------|------------|----------------------------|--------------|
|                               | ☐ Gravel                                                                                                                                                                                                                                                                                                                                                                                                                                                                                                                                                                                                                                                                                                                                                                                                                                                                                                                                                                                                                                                                                                                                                                                                                                                                                                                                                                                                                                                                                                                                                                                                                                                                                                                                                                                                                                                                                                                                                                                                                                                                                                                       | curve left  | <b>←</b> (ft)    | (count)                       | 0111 7 - Rural - Major Collector     | 3.300              | WHITINGHAM - S01111321   | 3.3 of 3.3            | DISTRICT | TOWN       | Date: 04/01/14             | ROUTE        |
| Bituminous                    | Surface Treated Gravel 2 8 — 14 — 19                                                                                                                                                                                                                                                                                                                                                                                                                                                                                                                                                                                                                                                                                                                                                                                                                                                                                                                                                                                                                                                                                                                                                                                                                                                                                                                                                                                                                                                                                                                                                                                                                                                                                                                                                                                                                                                                                                                                                                                                                                                                                           | curve right |                  |                               |                                      |                    |                          |                       |          |            |                            |              |
| Bituminous Mix Cold Plane and | Plant Mix 6 —— 11 —— 16                                                                                                                                                                                                                                                                                                                                                                                                                                                                                                                                                                                                                                                                                                                                                                                                                                                                                                                                                                                                                                                                                                                                                                                                                                                                                                                                                                                                                                                                                                                                                                                                                                                                                                                                                                                                                                                                                                                                                                                                                                                                                                        | Grades      | Traffic Counters | Crash Locations               |                                      |                    |                          |                       |          |            | 4 -6 4                     | Maj-0111     |
| Skinny Mix Eituminous         | Reclaimed Base and Bituminous Speed Zones                                                                                                                                                                                                                                                                                                                                                                                                                                                                                                                                                                                                                                                                                                                                                                                                                                                                                                                                                                                                                                                                                                                                                                                                                                                                                                                                                                                                                                                                                                                                                                                                                                                                                                                                                                                                                                                                                                                                                                                                                                                                                      | grade up    | (counter ID)     | Fatal Property Damage Only    |                                      |                    |                          |                       |          | WHITINGHAM | 1 of 1                     | ETE mileage: |
| Bituminous Seal Concrete      | Concrete   SPEED   SPE | grade down  | Y                | ☐ Injury ☐ Unknown Crash Type |                                      |                    |                          |                       | <u> </u> | WIIIIIIIII | TWN mileage:<br>0.0 to 3.3 | 0.0 to 3.3   |
| Concrete                      | 25 50 55 40 45 50 55 60 65                                                                                                                                                                                                                                                                                                                                                                                                                                                                                                                                                                                                                                                                                                                                                                                                                                                                                                                                                                                                                                                                                                                                                                                                                                                                                                                                                                                                                                                                                                                                                                                                                                                                                                                                                                                                                                                                                                                                                                                                                                                                                                     |             |                  |                               | Total M                              | /lileage: 3.300 mi |                          | Total Mileage: 3.3 mi |          |            | 0.0 to 5.5                 |              |