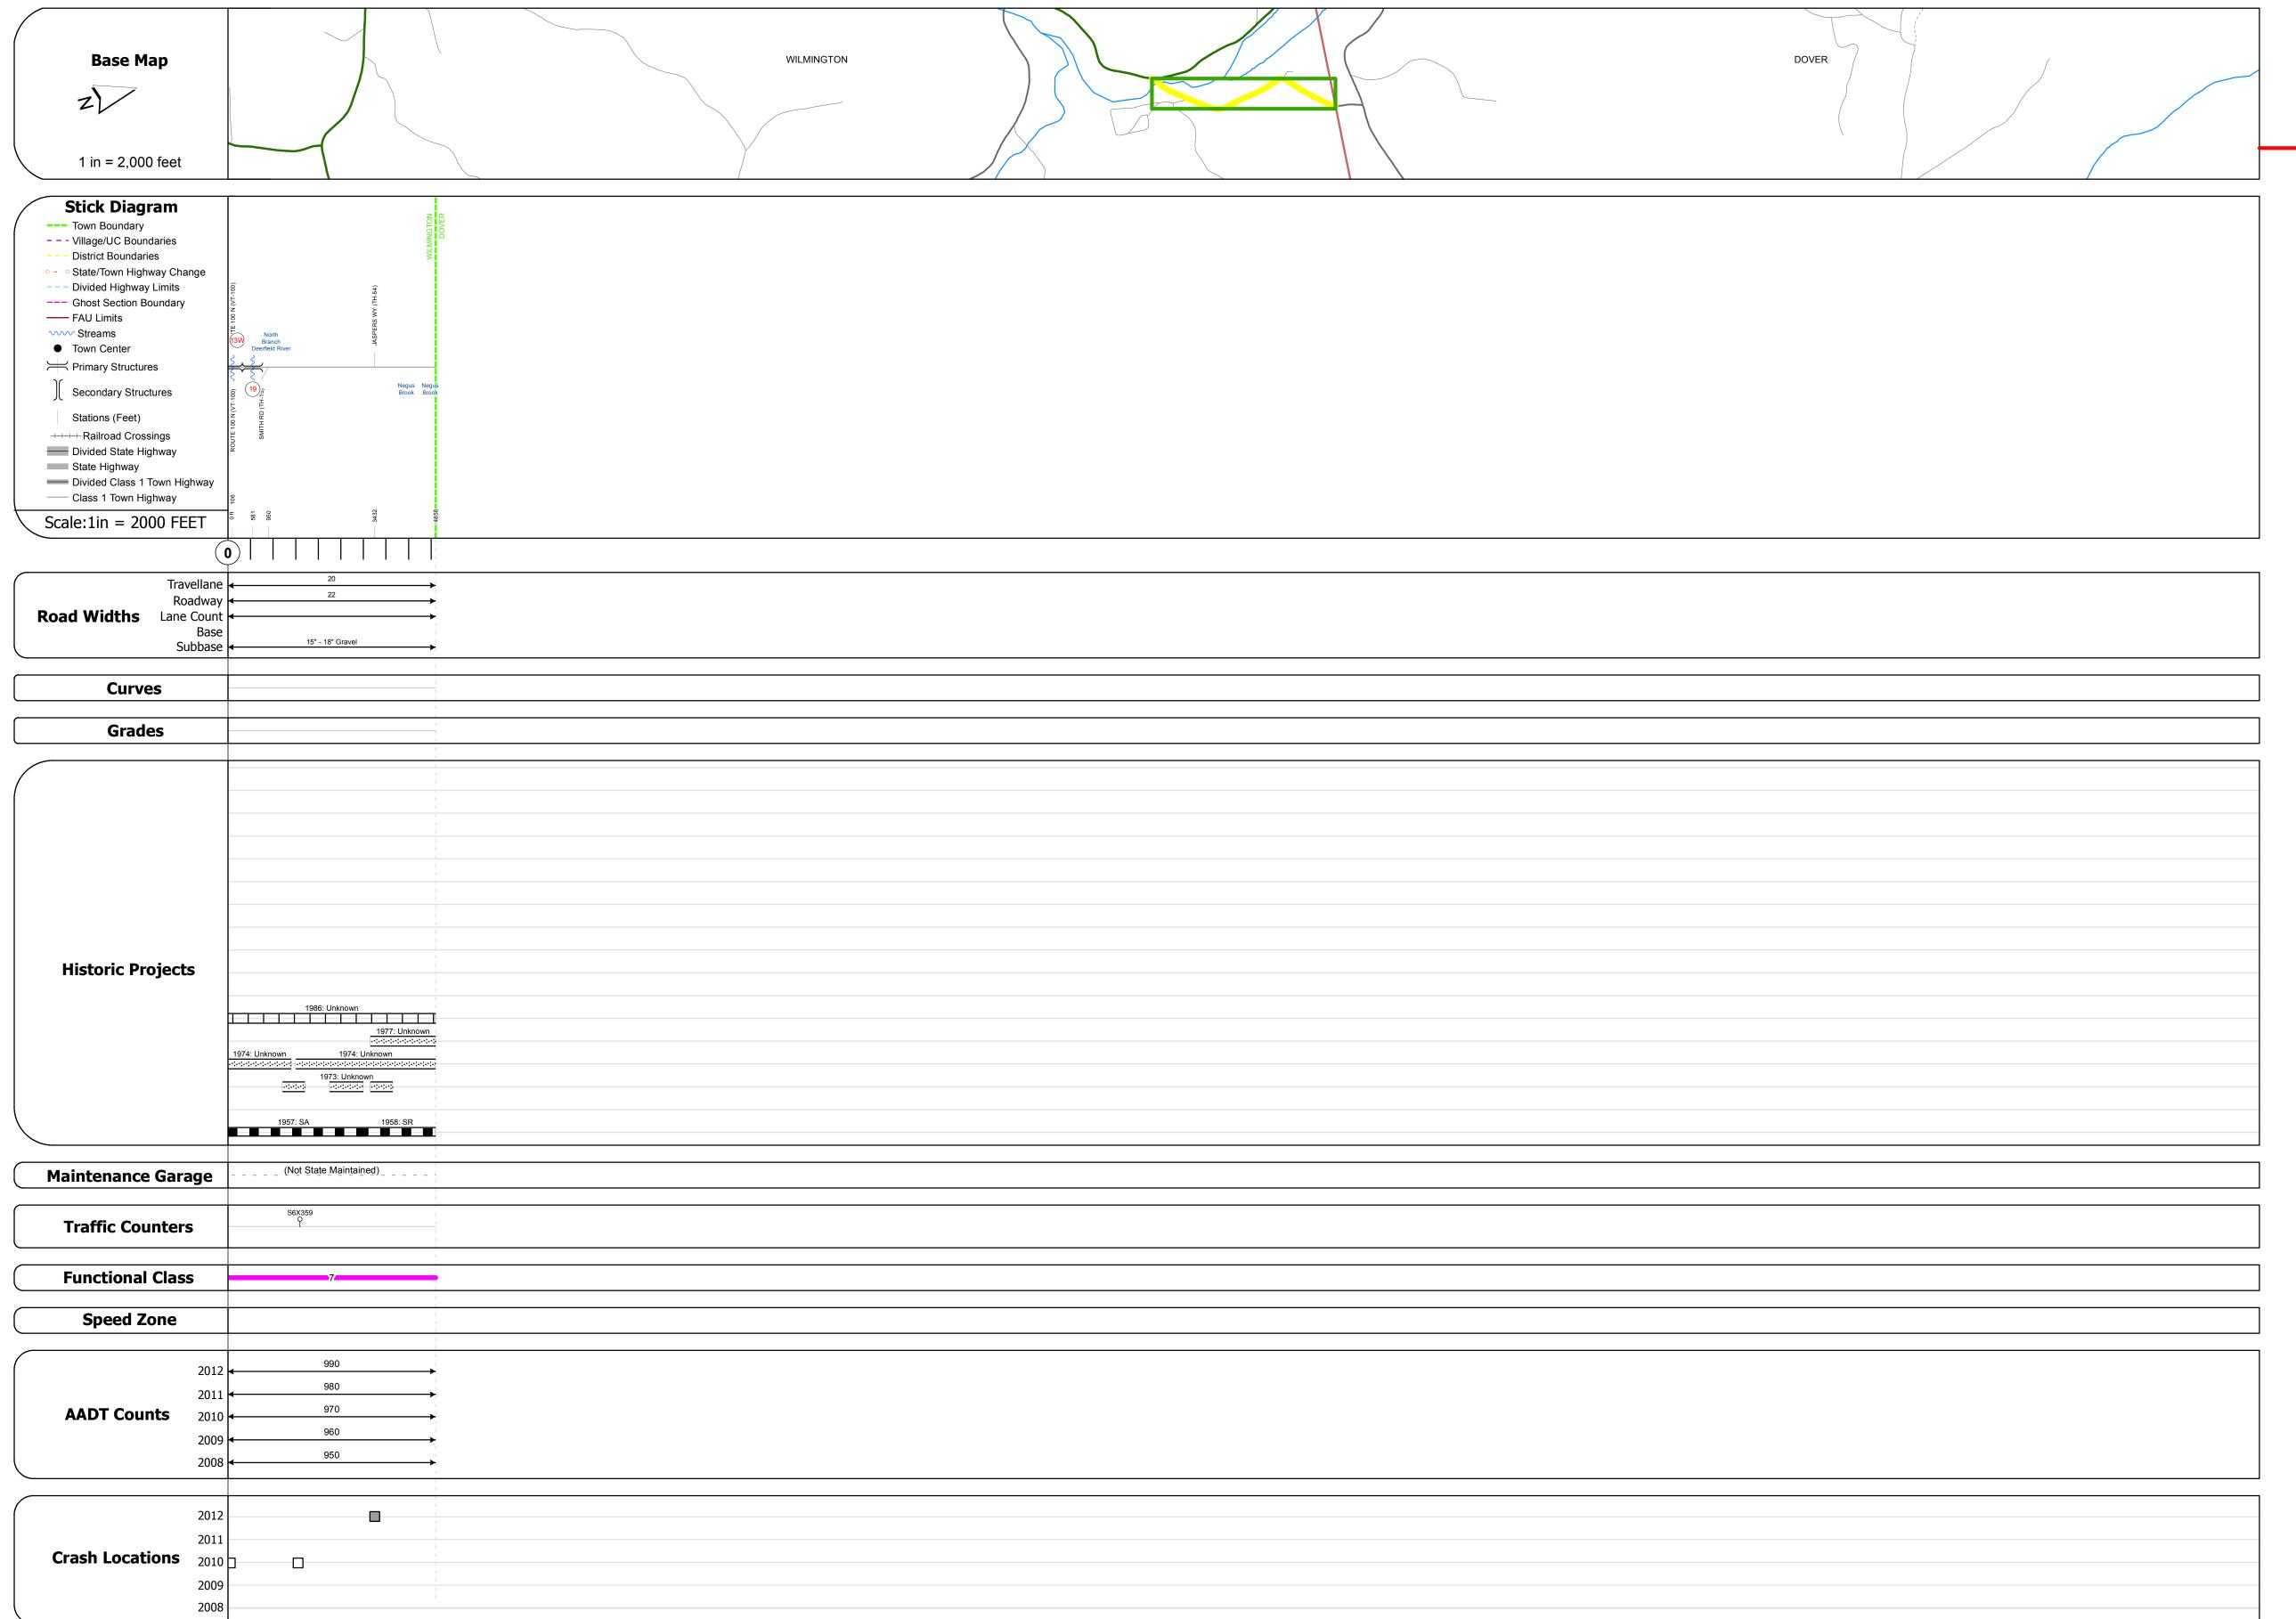

## **Route Log Progress Chart**

Please Note: Errors and Omissions May Exist.
Contact the VTrans Mapping Unit with questions or concerns.

DISTRICT TOWN ROUTE

1 WILMINGTON Maj-0106

**DESCRIPTION BLOCK** 

Bridge <mark>13W</mark>: Tee Beam - 1939

Length: 53' Width: 24.0'

Weight Limit: 0

Bridge 19: Tee Beam - 1938

Length: 117' Width: 24.9'

Structure No. 200106013W13222

Surface: Bituminous Maintenance/Ownership: Town

Structure No. 200106001913222

Surface: Bituminous Maintenance/Ownership: Town

Facility Carried: TR 02 FAS 106
Bridge Type: 2 SPAN CONCRETE T-BM
Features Intersected: DEERFIELD RIVER

Facility Carried: TR 02 FAS 106
Bridge Type: CONCRETE T-BEAM
Features Intersected: OVERFLOW BR. DEERFIELD R

| TOWN       | Date: 04/01/14 | ROUTE<br>Mai-0106      |
|------------|----------------|------------------------|
| WILMINGTON | 1 of 1         | Maj-0106  ETE mileage: |