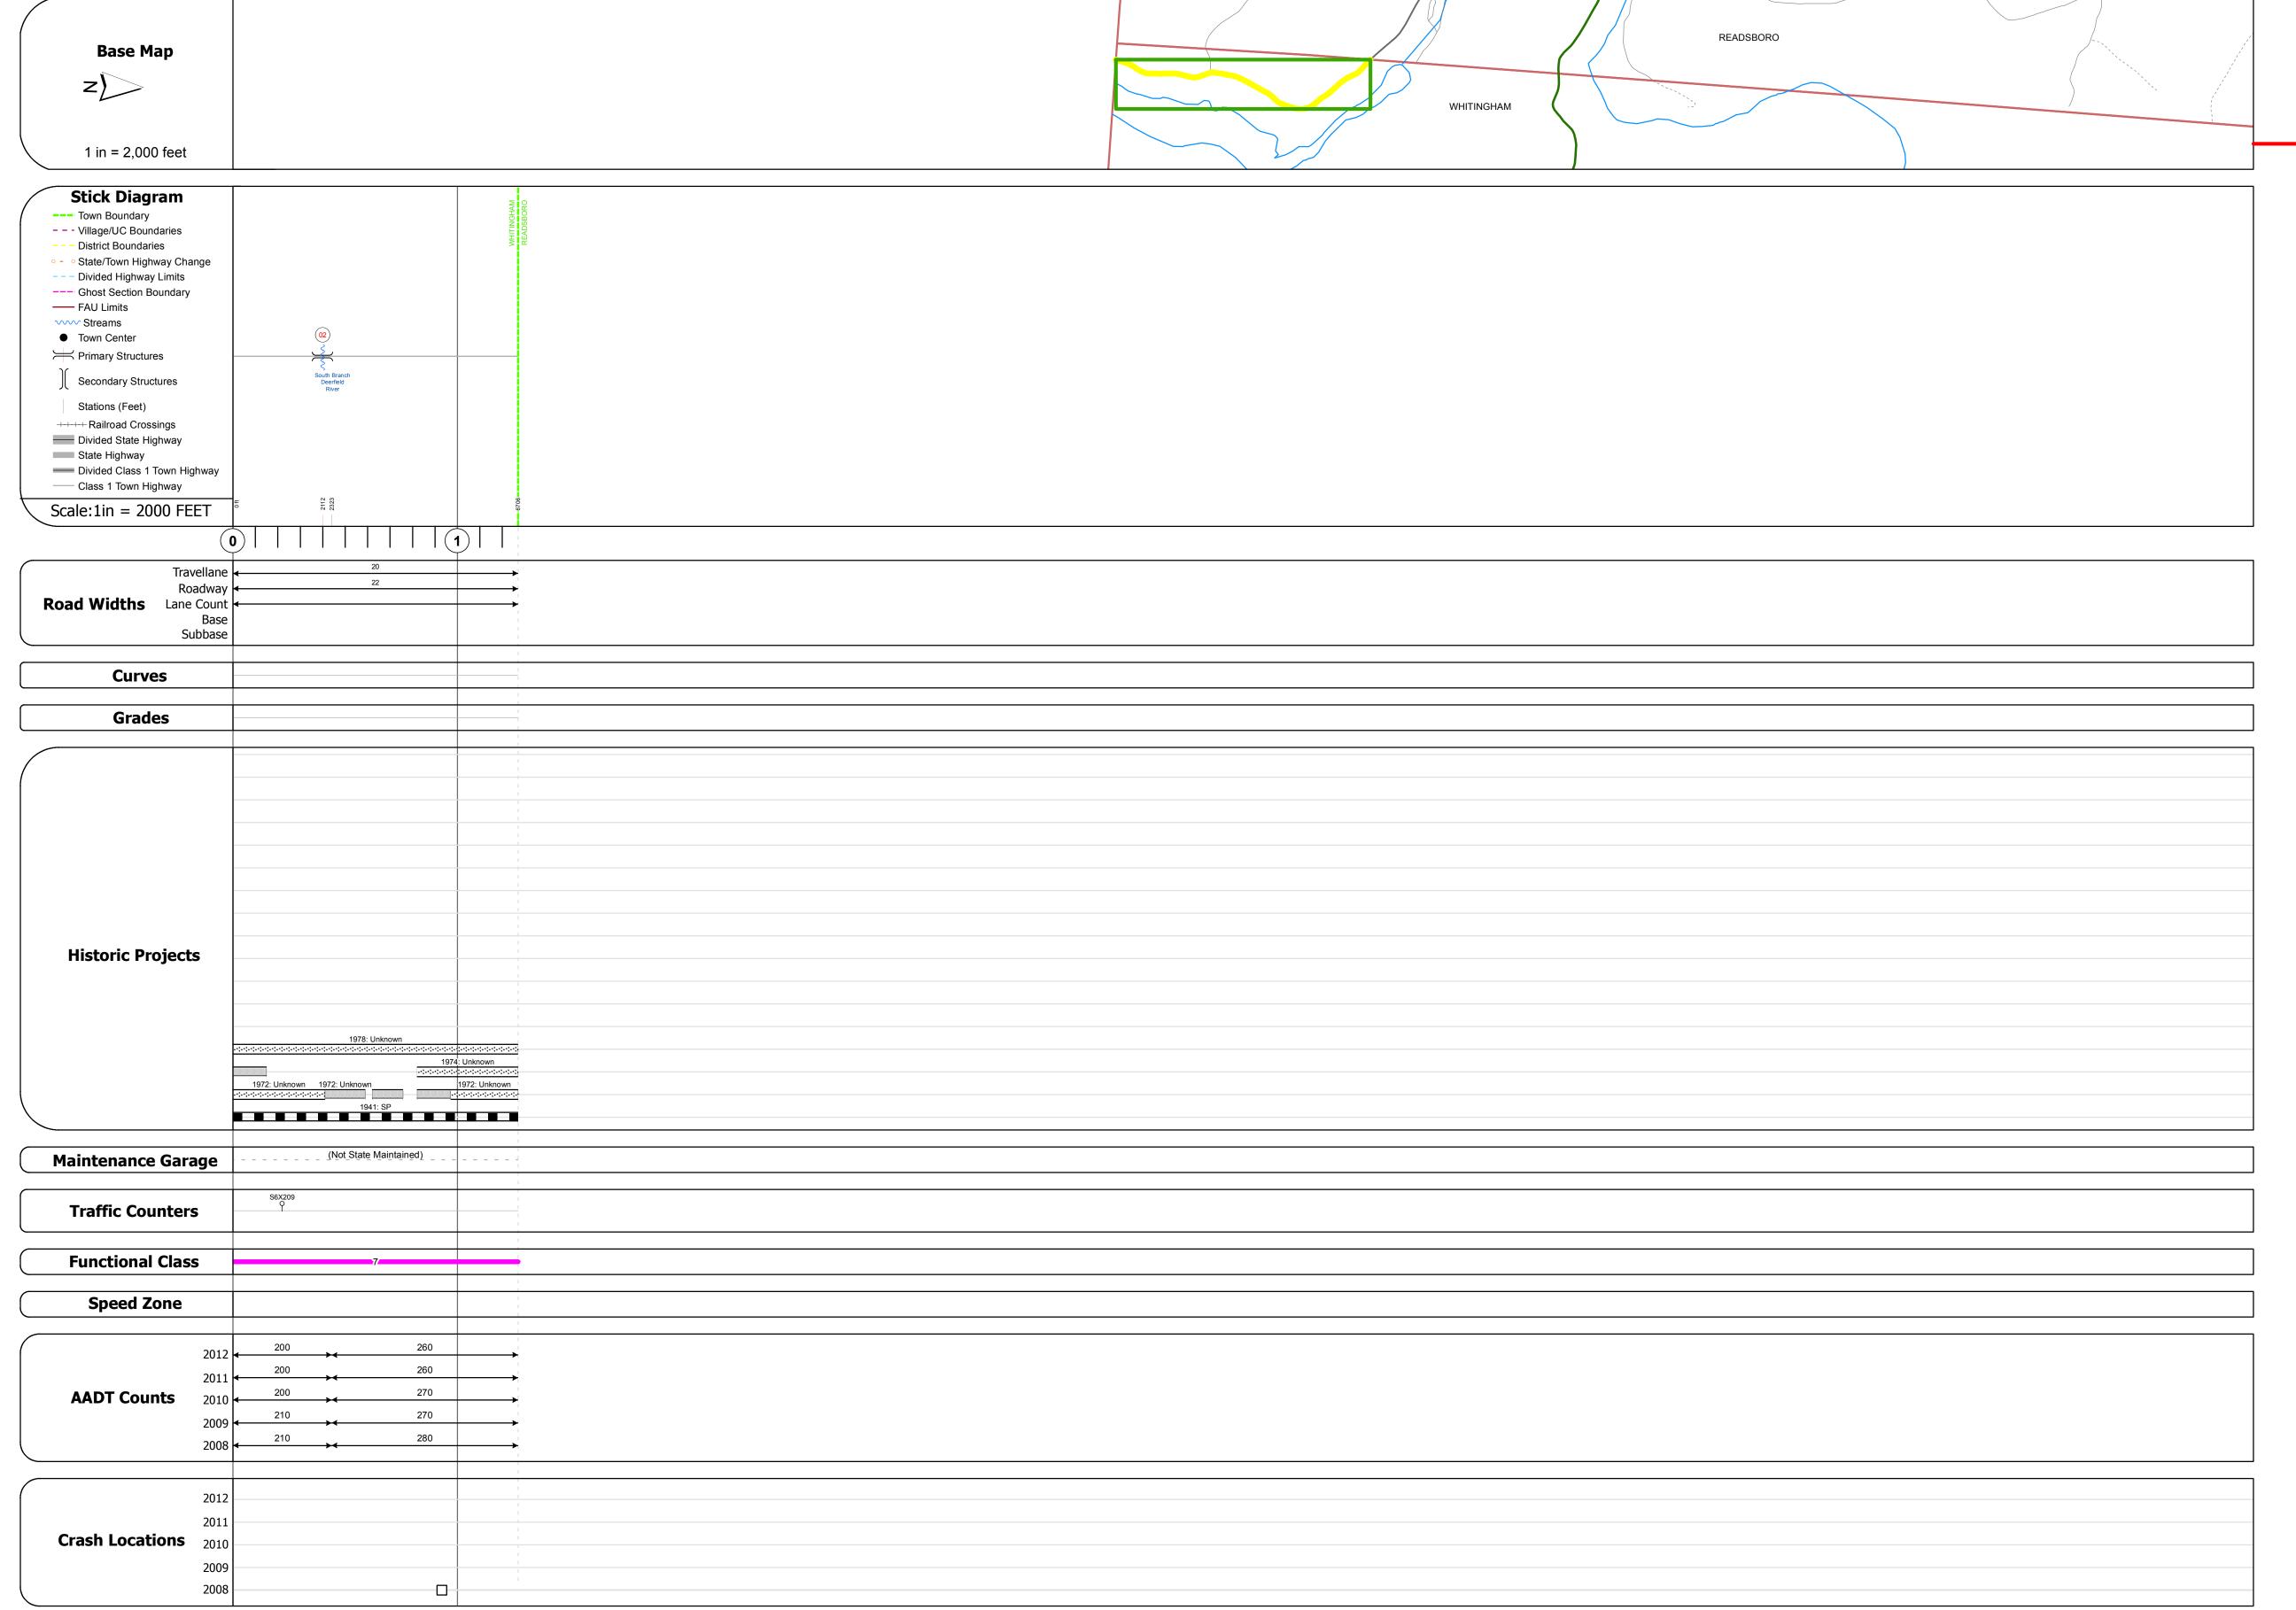

## **Route Log Progress Chart**

DRAFT

Please Note: Errors and Omissions May Exist.

Contact the VTrans Mapping Unit with questions or concerns.

DISTRICT TOWN ROUTE

1 WHITINGHAM Maj-0105

**DESCRIPTION BLOCK** 

Bridge 2: Stringer/multi-beam or girder - 1978 Structure No. 200105000213212

Surface: Bituminous Maintenance/Ownership: Town

Facility Carried: TR 02 FAS 105
Bridge Type: ROLLED BEAM
Features Intersected: N BR DEERFIELD RIVER

Length: 59' Width: 28.7'

| Historic Projects                                       | Functional Class                                        | Curves                | Road Widths      | AADT                                                 | Mileage by Functional Class By Sheet |                       | Mileage by Town By Sheet |                        |          |            |                |                             |
|---------------------------------------------------------|---------------------------------------------------------|-----------------------|------------------|------------------------------------------------------|--------------------------------------|-----------------------|--------------------------|------------------------|----------|------------|----------------|-----------------------------|
| Retreatment Bituminous Gravel                           | ├── <b>+</b> 1 <b>───</b> 7 <b>───</b> 12 <b>───</b> 17 | curve left            | <b>←</b> (ft)    | (count)                                              | 0105 7 - Rural - Major Collector     | 1.270                 | WHITINGHAM - S01051321   | 1.27 of 1.27           | DISTRICT | TOWN       | Date: 04/01/14 | ROUTE                       |
| Resurface Surface Treated                               | 2 8 — 14 — 19                                           | curve right           |                  |                                                      |                                      |                       |                          |                        | DISTRICT | 10111      |                | NOO! I                      |
| Unknown  Bituminous  Macadam  Plant Mix  Cold Plans and | 6 — 11 — 16                                             | Condo                 | Traffic Counters | Crash Locations                                      |                                      |                       |                          |                        |          |            |                | Maj-0105                    |
| Skinny Mix  Cold Plane and  Reclaimed Base              | Speed Zones                                             | Grades  ———— grade up | (counter ID)     | 1_                                                   |                                      |                       |                          |                        |          |            | 1 of 1         |                             |
| Concrete Concrete                                       | SPEED SPEED SPEED SPEED SPEED SPEED SPEED SPEED         | grade up              | (counter ib)     | Fatal Property Damage Only Injury Unknown Crash Type |                                      |                       |                          |                        | 1        | WHITINGHAM | TWN mileage:   | ETE mileage:<br>0.0 to 1.27 |
| Concrete                                                | 25 30 35 40 45 50 55 60 65                              | glade domi            |                  | Injury Unknown Crash Type                            |                                      | tal Mileage: 1.270 mi |                          | Total Mileage: 1.27 mi |          |            | 0.0 to 1.27    | U.U tO 1.2/                 |