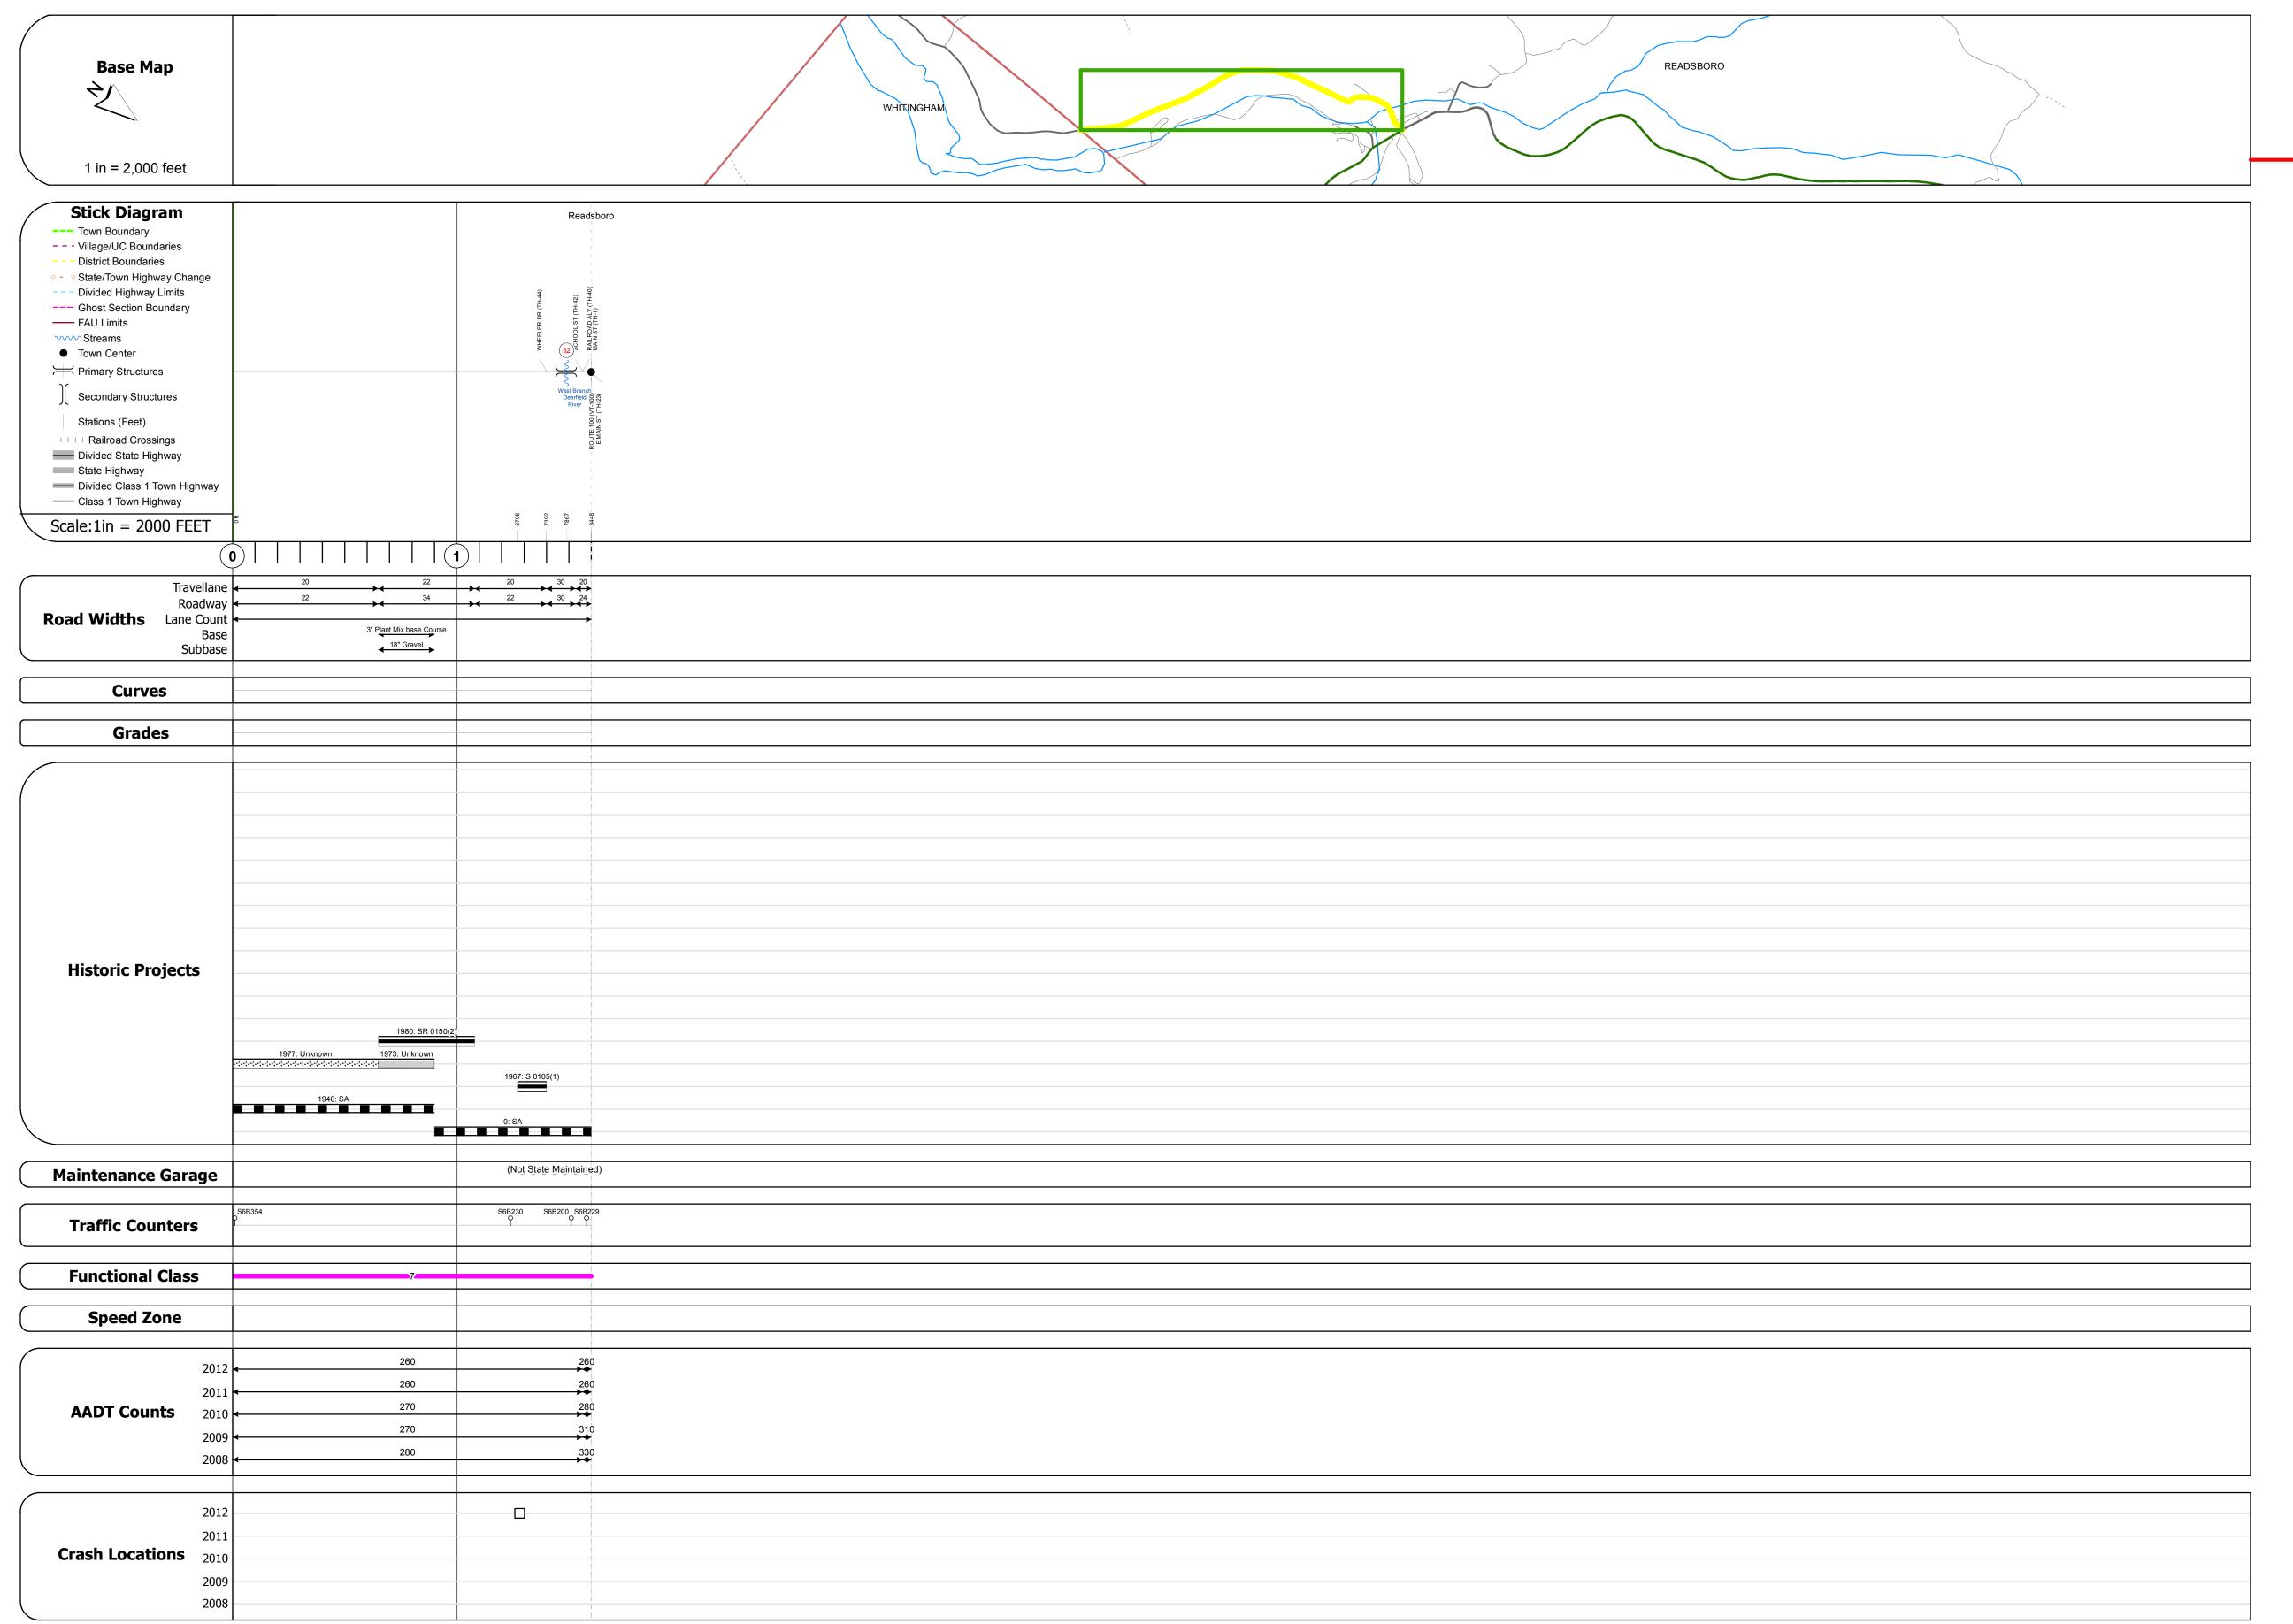

## **Route Log Progress Chart**

Please Note: Errors and Omissions May Exist.
Contact the VTrans Mapping Unit with questions or concerns.

DISTRICT TOWN ROUTE

1 READSBORO Maj-0105

**DESCRIPTION BLOCK** 

Bridge 32: Stringer/multi-beam or girder - 1919 Structure No. 200105003202092 Length: 127' Width: 37.3'

Surface: Bituminous Maintenance/Ownership: Town

Facility Carried: TR 02 FAS 105
Bridge Type: 2 SPAN ROLLED BEAM
Features Intersected: W. BR. DEERFIELD RIVER

| Historic Projects                                   | Functional Class                                           | Curves        | Road Widths      | AADT                       | Mileage by Functional Class By Sheet | Mileage by Town By Sheet    |                       |          |           |                |                              |
|-----------------------------------------------------|------------------------------------------------------------|---------------|------------------|----------------------------|--------------------------------------|-----------------------------|-----------------------|----------|-----------|----------------|------------------------------|
| Retreatment Bituminous Gravel                       | ├── <b>+</b> 1 <b>──</b> ─ 7 <b>──</b> ─ 12 <b>──</b> ─ 17 | curve left    | <b>←</b> (ft)    | (count)                    | 0105 7 - Rural - Major Collector     | 1.600 READSBORO - S01050209 | 1.6 of 1.6            | DISTRICT | TOWN      | Date: 04/01/14 | ROUTE                        |
| Resurface Concrete Surface Treated Gravel           | 2 8 — 14 — 19                                              | curve right   |                  |                            |                                      |                             |                       | District |           |                |                              |
| Unknown Macadam Plant Mix  Cold Plane and           | 6 11 16                                                    | Grades        | Traffic Counters | Crash Locations            |                                      |                             |                       |          |           | _              | Maj-0105                     |
| Cold Plane and Skinny Mix Bituminous Reclaimed Base | Speed Zones                                                | <b>Grades</b> | (counter ID)     | Fatal Property Damage Only |                                      |                             |                       | _        | <b>D</b>  | 1 of 1         | ETE mileage                  |
| Bituminous Seal Concrete Concrete                   | SPEED SPEED SPEED SPEED SPEED SPEED SPEED SPEED SPEED      | grade down    | Ŷ                | Injury Unknown Crash Type  |                                      |                             |                       | 1        | READSBORO | TWN mileage:   | ETE mileage:<br>1.27 to 2.87 |
| Concrete                                            | 25 30 35 40 45 50 55 60 65                                 |               |                  |                            | Total Mi                             | ileage: 1.600 mi            | Total Mileage: 1.6 mi |          |           | 0.0 to 1.6     |                              |