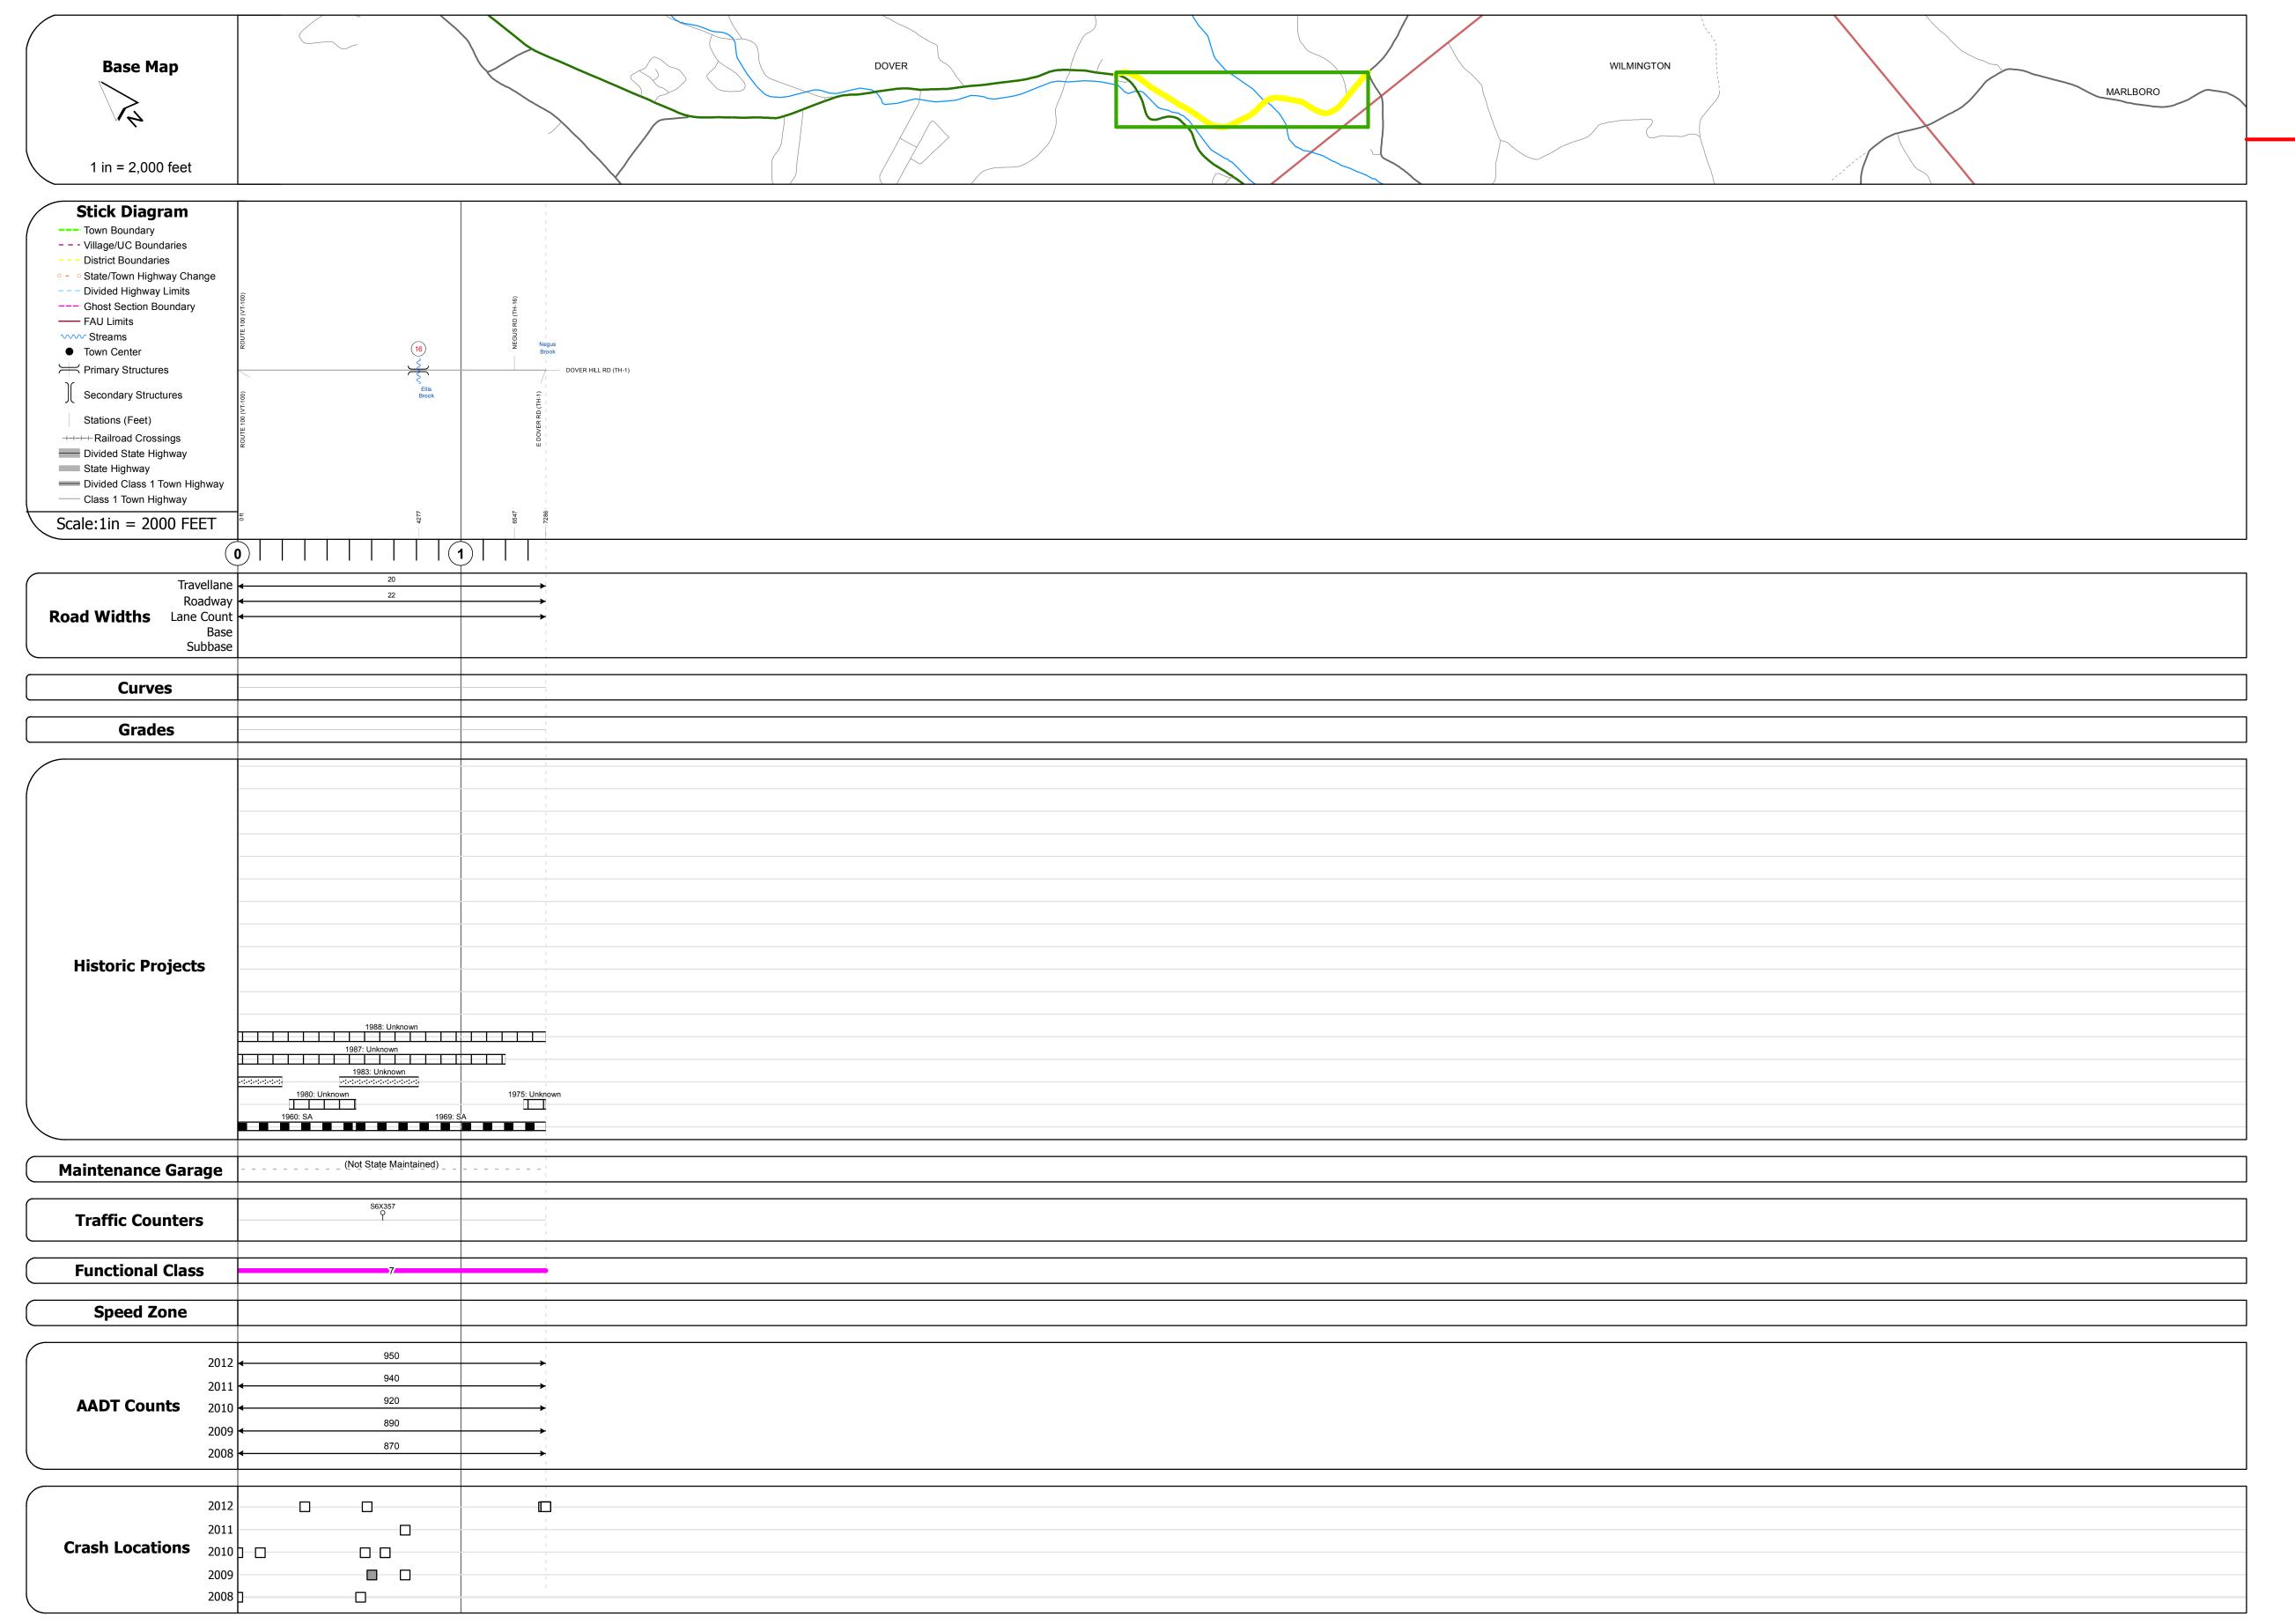

## **Route Log Progress Chart**

**DRAFT** Please Note: Errors and Omissions May Exist. Contact the VTrans Mapping Unit with questions or concerns.

**DISTRICT TOWN ROUTE** Maj-0104 **DOVER** 

Mileage by Town By Sheet

1.38 of 1.38

Total Mileage: 1.38 mi

**DISTRICT** 

1.380 DOVER - S01041304

Total Mileage: 1.380 mi

**DESCRIPTION BLOCK** 

Stringer/multi-beam or girder - 1939 Structure No. 200104001613042

Features Intersected: ELLIS BROOK

Facility Carried: TR 04 FAS 104 Bridge Type: ROLLED BEAM

Maintenance/Ownership: Town

Length: 90' Width: 27.4'

Surface: Bituminous

Mileage by Functional Class By Sheet

0104 7 - Rural - Major Collector

| TOWN  | Date: 04/01/14      | ROUTE                              |
|-------|---------------------|------------------------------------|
| DOVER | 1 of 1 TWN mileage: | Maj-0104  ETE mileage: 0.0 to 1.38 |

0.0 to 1.38

0.0 to 1.38

Speed Zones

Unknown Bituminous Macadam

Reclaimed Base and Bituminous

**Road Widths** 

Fatal Property Damage Only

curve left