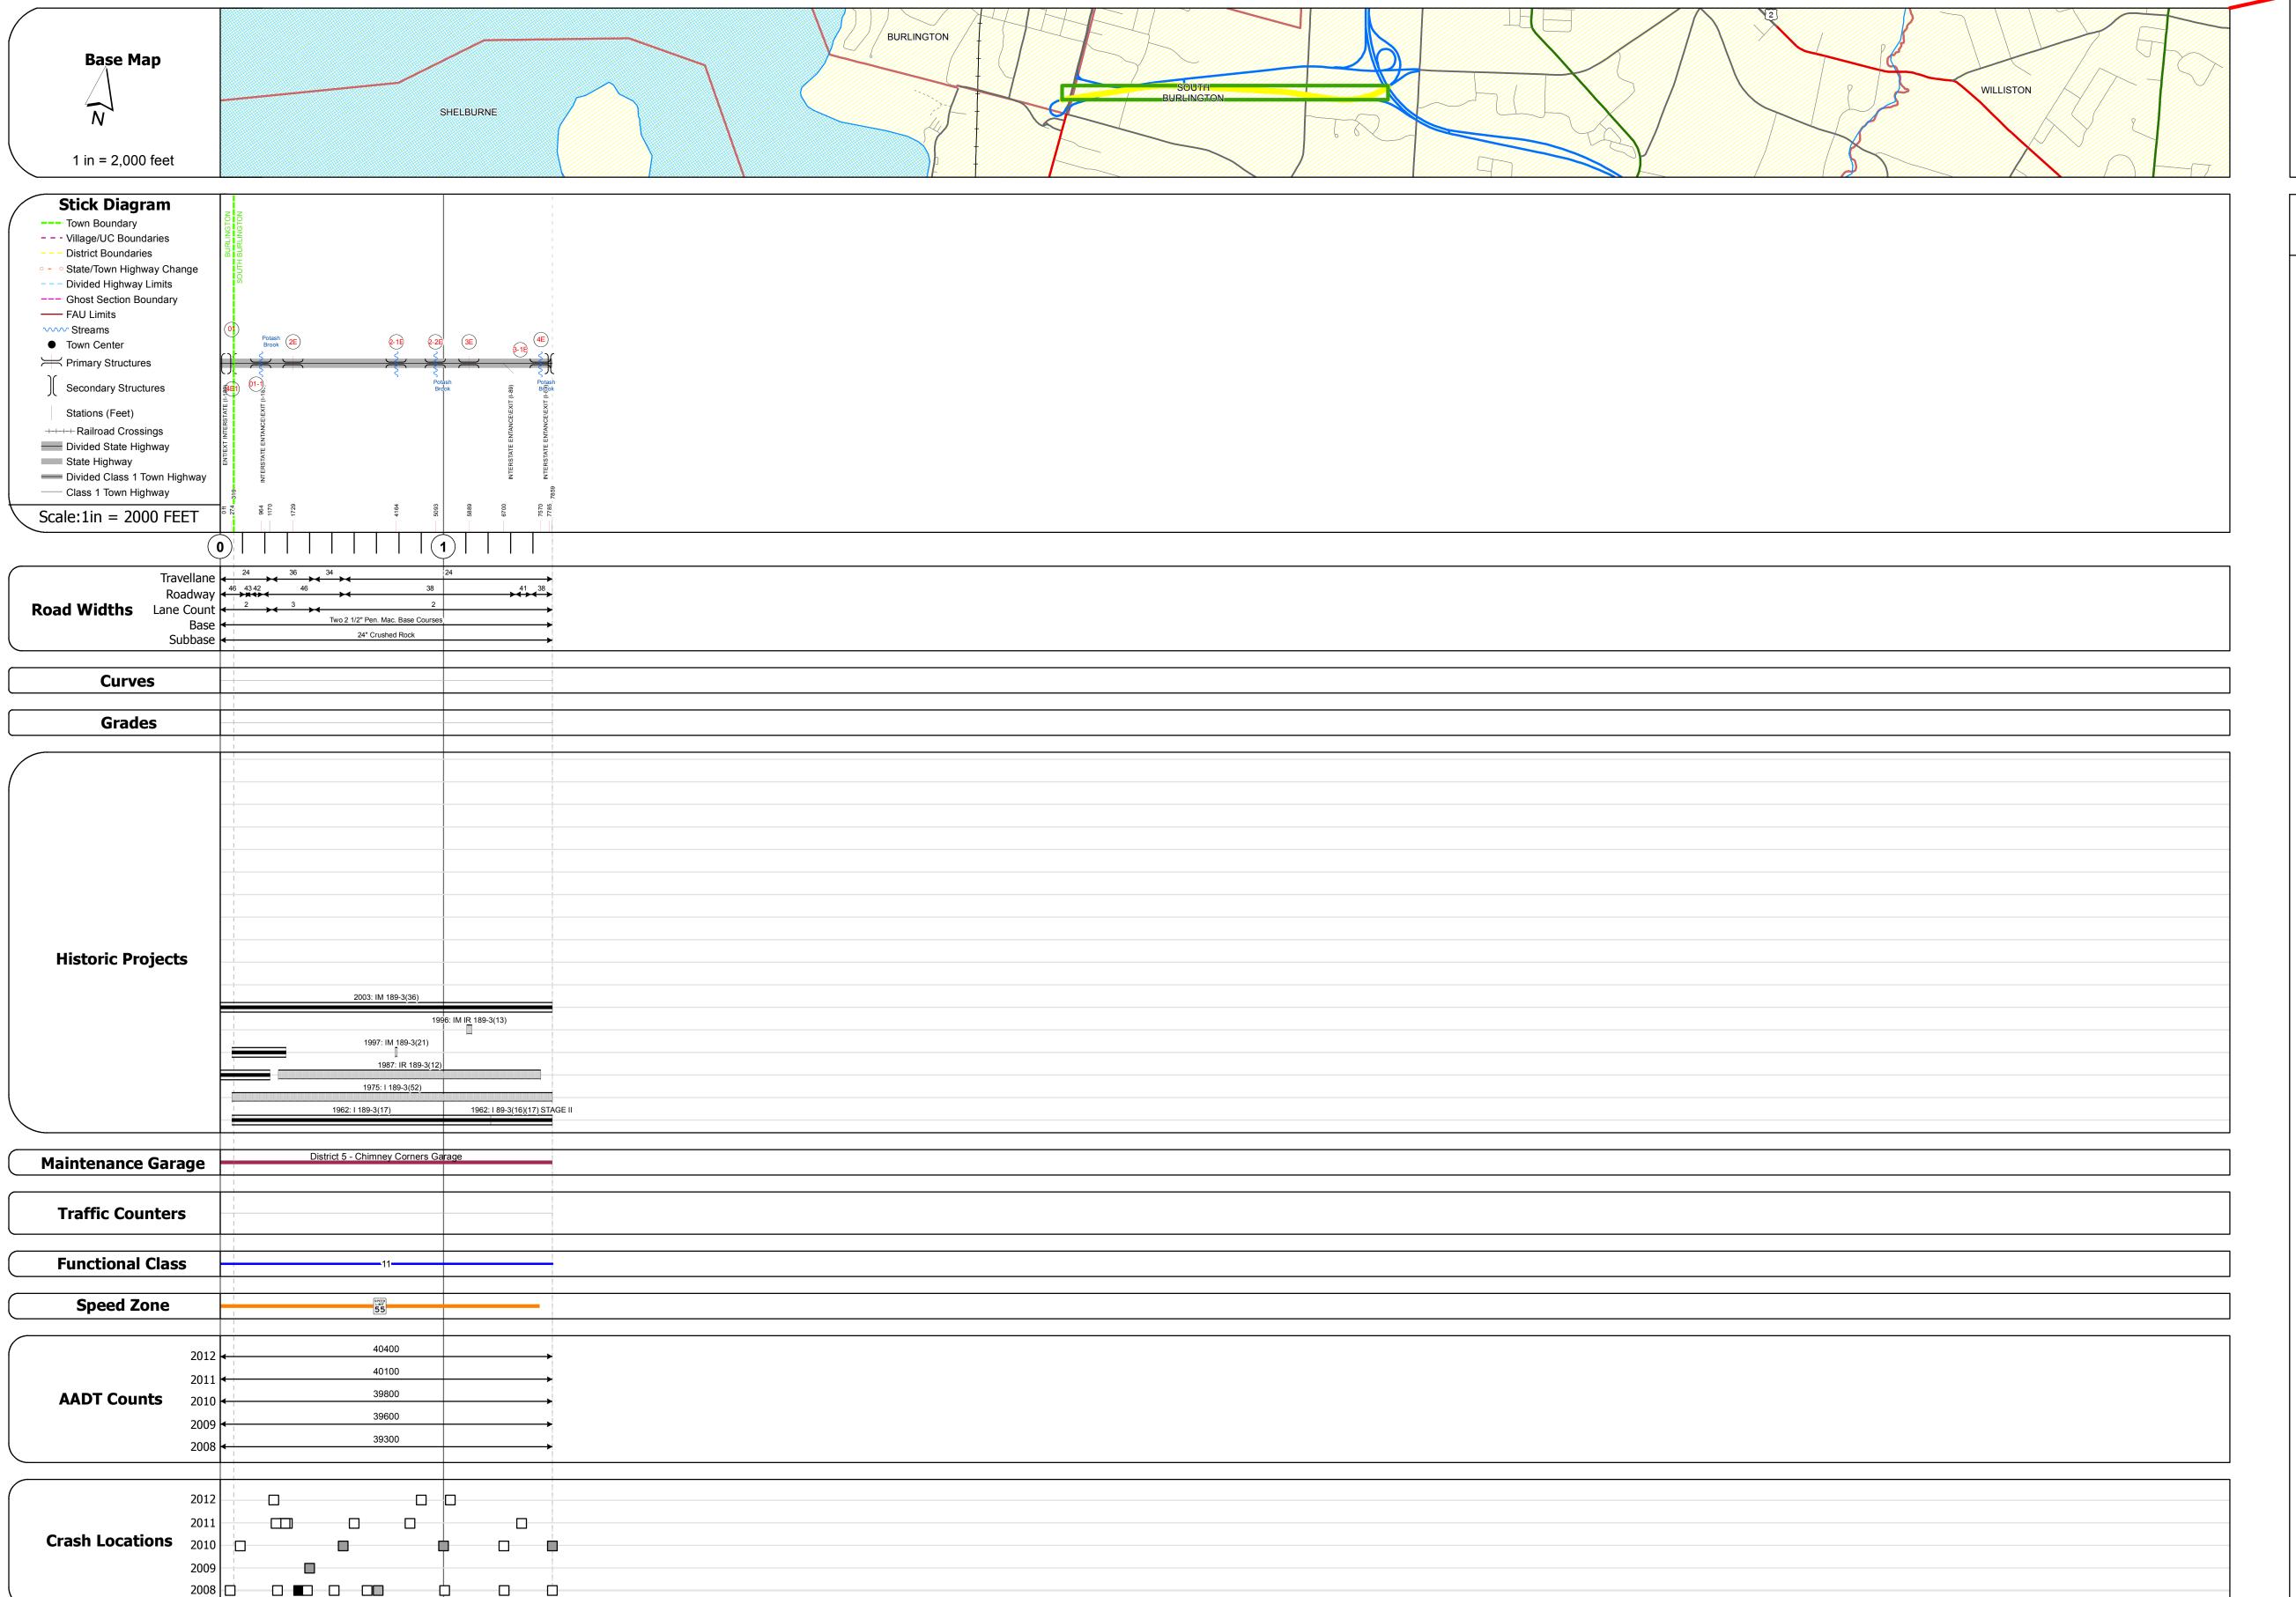

## **Route Log Progress Chart**

Please Note: Errors and Omissions May Exist.
Contact the VTrans Mapping Unit with questions or concerns.

DISTRICT TOWN ROUTE

ETE I-189

Bridge 4E1:
Stringer/multi-beam or girder - 1962
Structure No. 200089066N04142
Length: 175'
Height: 0.0'
Weight Limit: 0
Facility Carried: I 00089 ML
Bridge Type: 3 SPAN ROLLED BEAM
Features Intersected: I 89 OVER I 189

Bridge 1:
Stringer/multi-beam or girder - 1988
Structure No. 200019147A04032
Length: 193'
Height: 0.0'
Weight Limit: 0
Facility Carried: US 00007 ML
Bridge Type: 2 SP CONT. WLD PL GD
Features Intersected: I189 UNDER US 7

Culvert 1-1:
Culvert - 1962
Structure No. 30018901-104141
Length: 14'
Under Clearance: 9.0'
Facility Carried: I189
Bridge Type: REF. CONC. BOX
Features Intersected: POTASH BRK
Maintenance: State

Stringer/multi-beam or girder - 1962
Structure No. 200189002E04142
Length: 69'
Width: 43.3'
Under Clearance: 13.67'
Facility Carried: I 00189 SPUR
Bridge Type: ROLLED BEAM
Features Intersected: I 189 OVER FARRELL
Surface: Bituminous
Maintenance/Ownership: State

Culvert 2-1E:
Culvert - 1962
Structure No. 3001892-1E04141
Length: 8'
Under Clearance: 6.0'
Facility Carried: I189
Bridge Type: CGMP
Features Intersected: POTASH BRK
Maintenance: State

Culvert 2-2E:
Culvert - 1962
Structure No. 3001892-2E04141
Length: 16'
Under Clearance: 8.0'
Facility Carried: I189
Bridge Type: CGMPP
Features Intersected: POTASH BRK
Maintenance: State

Bridge 3E:
Stringer/multi-beam or girder - 1962
Structure No. 200189003E04142
Length: 127'
Width: 38.0'
Under Clearance: 13.75'
Facility Carried: I 00189 SPUR
Bridge Type: 3 SP ROLLED BEAM
Features Intersected: I 189 OVER SPEAR ST
Surface: Bituminous
Maintenance/Ownership: State

Culvert 3-1E:
Culvert - 1962

Structure No. 3001893-1E04141
Length: 14'
Under Clearance: 9.0'
Facility Carried: I189
Bridge Type: RC BOX
Features Intersected: POTASH BRK
Maintenance: State

Bridge 4E:
Stringer/multi-beam or girder - 1962
Structure No. 200089066S04142
Length: 175'
Height: 0.0'
Weight Limit: 0
Facility Carried: I 00089 ML
Bridge Type: ROLLED BEAM
Features Intersected: I 89 OVER I 189