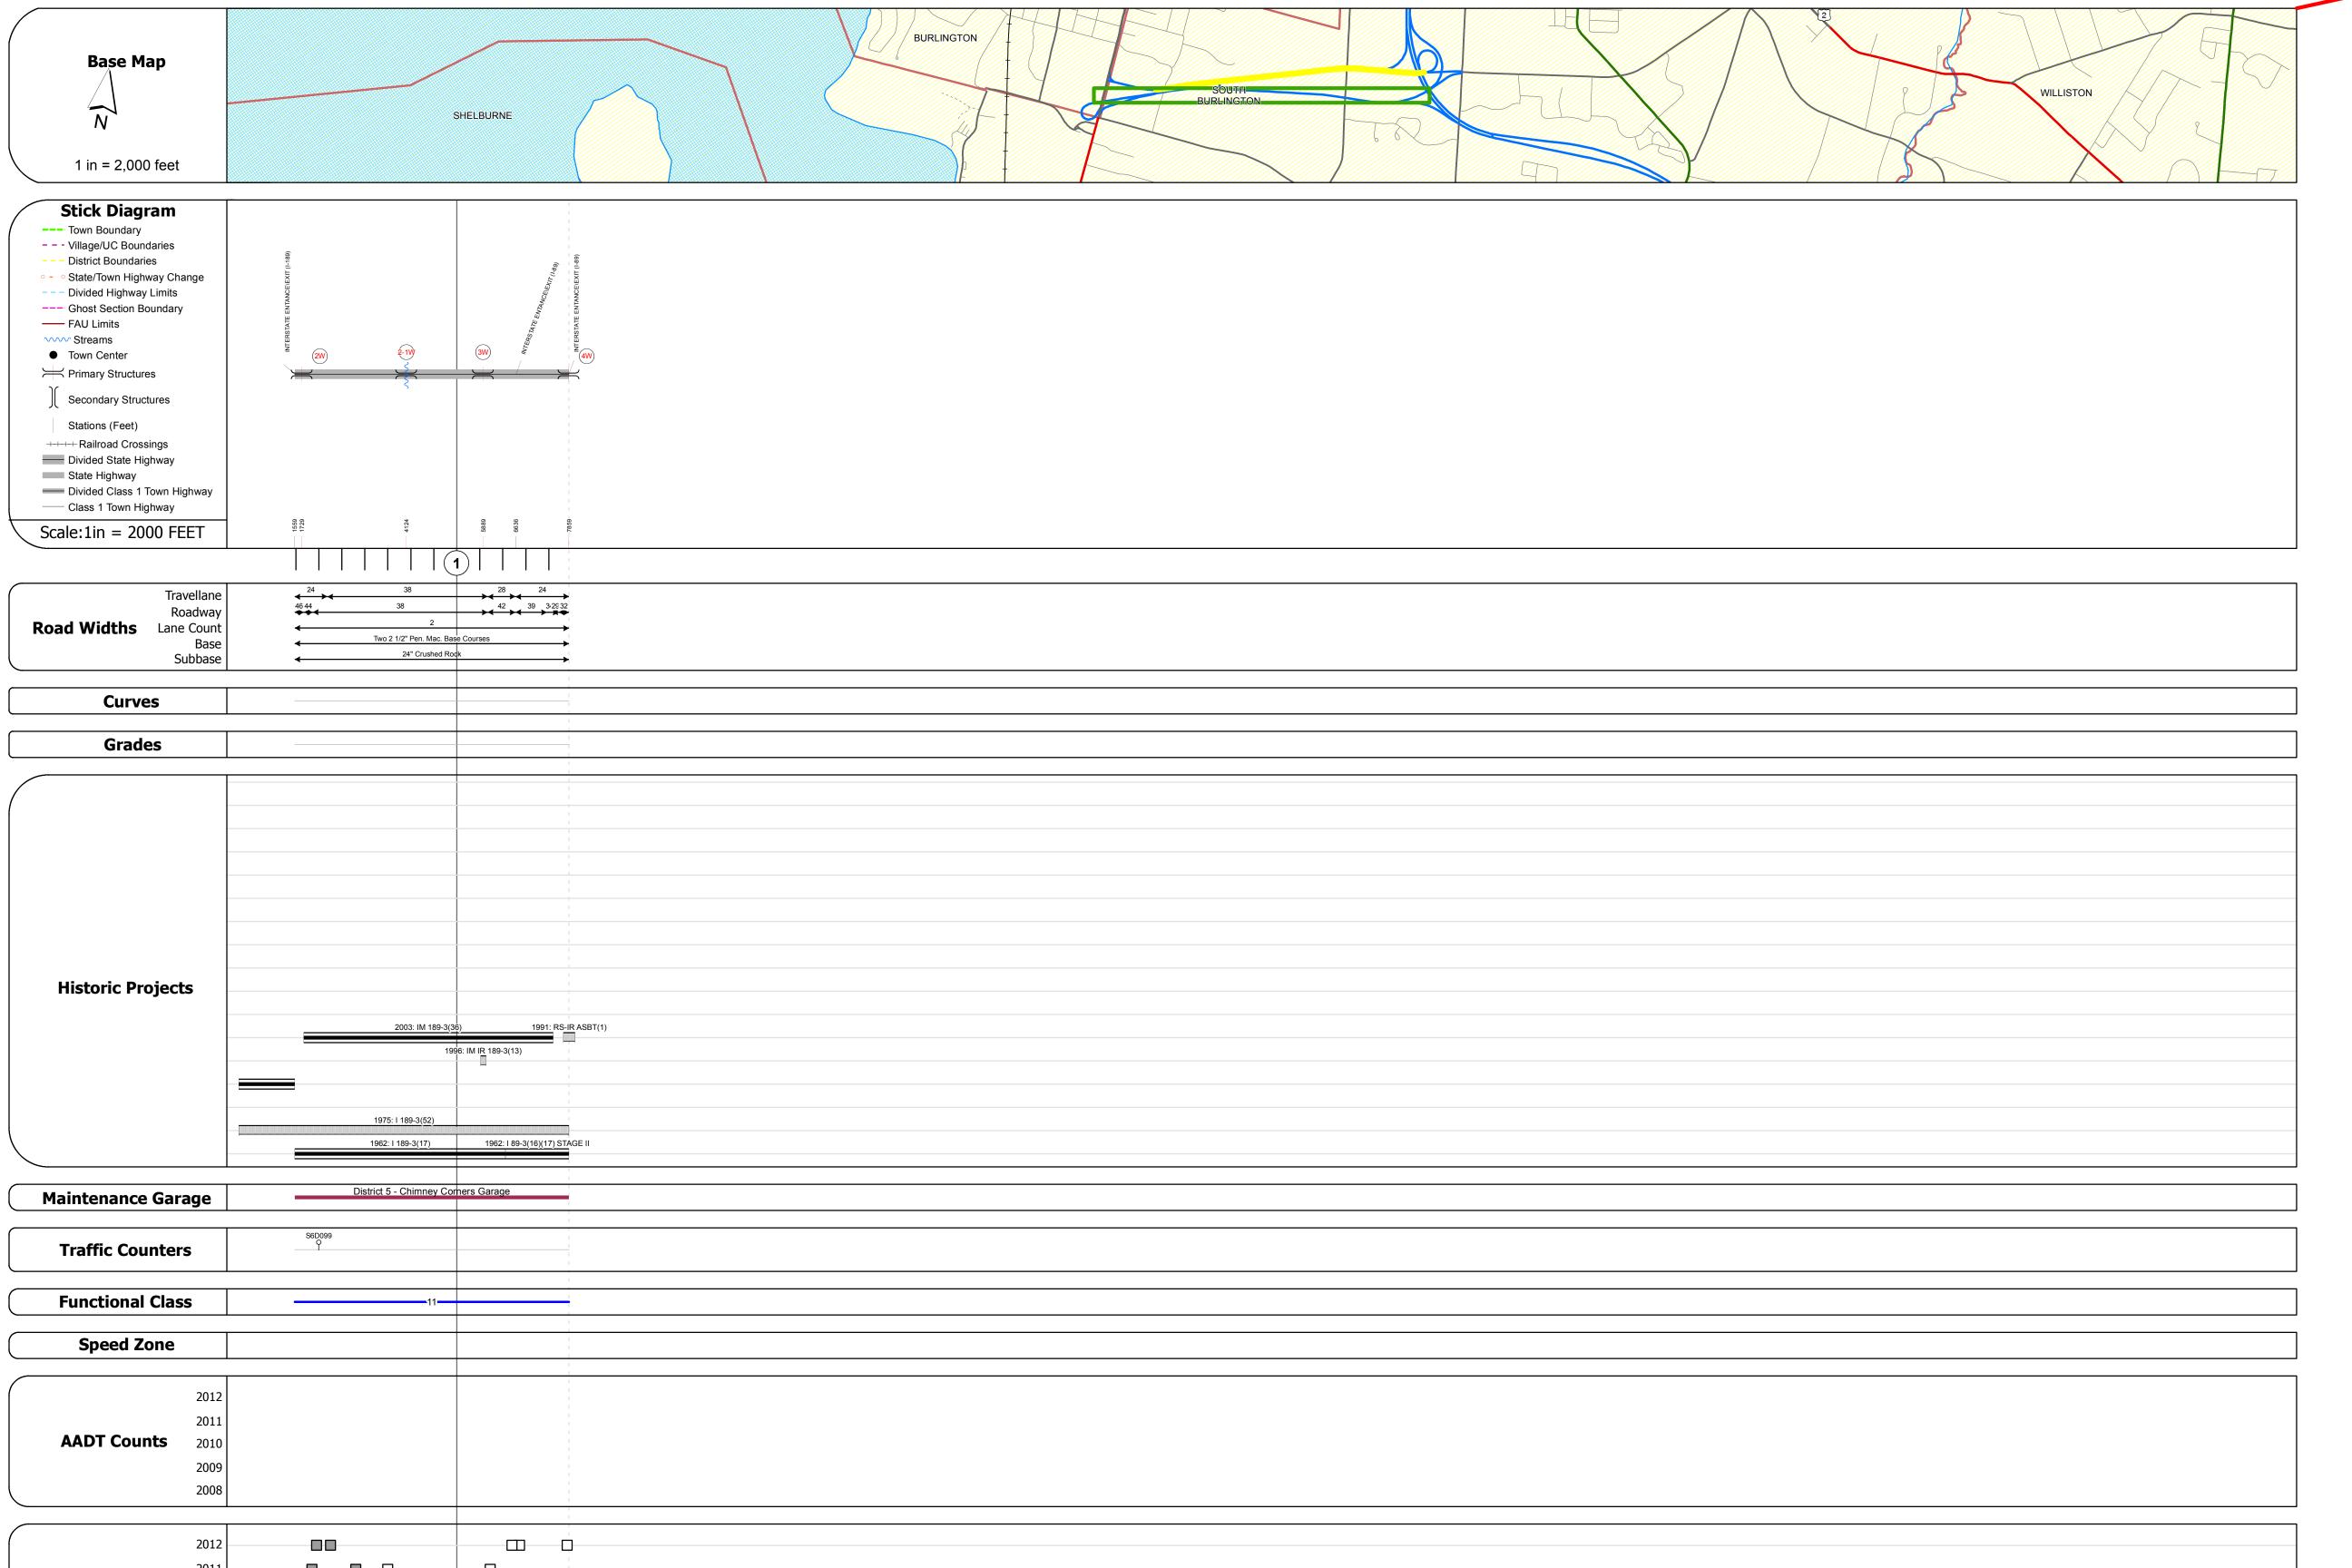

## **Route Log Progress Chart**

**DRAFT** Please Note: Errors and Omissions May Exist. Contact the VTrans Mapping Unit with questions or concerns.

**DISTRICT TOWN ROUTE** ETE I-189

**DESCRIPTION BLOCK** 

Bridge 2W:

| Stringer/multi-beam or girder - 1962 Structure No. 200189002W04142 Length: 69' Width: 43.3' Under Clearance: 13.75' Facility Carried: I 00189 SPUR Bridge Type: ROLLED BEAM Features Intersected: I 189 OVER FARRELL Surface: Bituminous Maintenance/Ownership: State                     |
|-------------------------------------------------------------------------------------------------------------------------------------------------------------------------------------------------------------------------------------------------------------------------------------------|
| Culvert 2-1W: Culvert - 1962 Structure No. 3001892-1W04141 Length: 8' Under Clearance: 7.0' Facility Carried: I189 Bridge Type: C.G.M.P.P Features Intersected: POTASH BRK Maintenance: State                                                                                             |
| Bridge 3W: Stringer/multi-beam or girder - 1962 Structure No. 200189003W04142 Length: 127' Width: 38.0' Under Clearance: 13.67' Facility Carried: I 00189 SPUR Bridge Type: 3 SPAN ROLLED BEAM Features Intersected: I 189 OVER SPEAR ST Surface: Bituminous Maintenance/Ownership: State |
| Bridge 4W: Stringer/multi-beam or girder - 1962 Structure No. 200189004W04142 Length: 266' Width: 30.0' Under Clearance: 16.5' Facility Carried: I 00189 SPUR Bridge Type: 4 SP ROLLED BEAM Features Intersected: I 189 WB OVER I 89 Surface: Bituminous Maintenance/Ownership: State     |

**Crash Locations** 2010

Speed Zones 25 30 35 40 45 50 55 60 65

curve left

**Road Widths** 

Crash Locations Fatal Property Damage Only Injury Unknown Crash Type

Mileage by Functional Class By Sheet 189-1 11 - Urban - Principal Arterial - Interstate Total Mileage: 1.193 mi

Mileage by Town By Sheet 1.193 of 1.193 1.193 ETE - I189-0000W

**TOWN DISTRICT** Date: 04/01/14 1 of 1 ETE TWN mileage: 0.295 to 1.488

**ROUTE** 

ETE mileage:

0.295 to 1.488