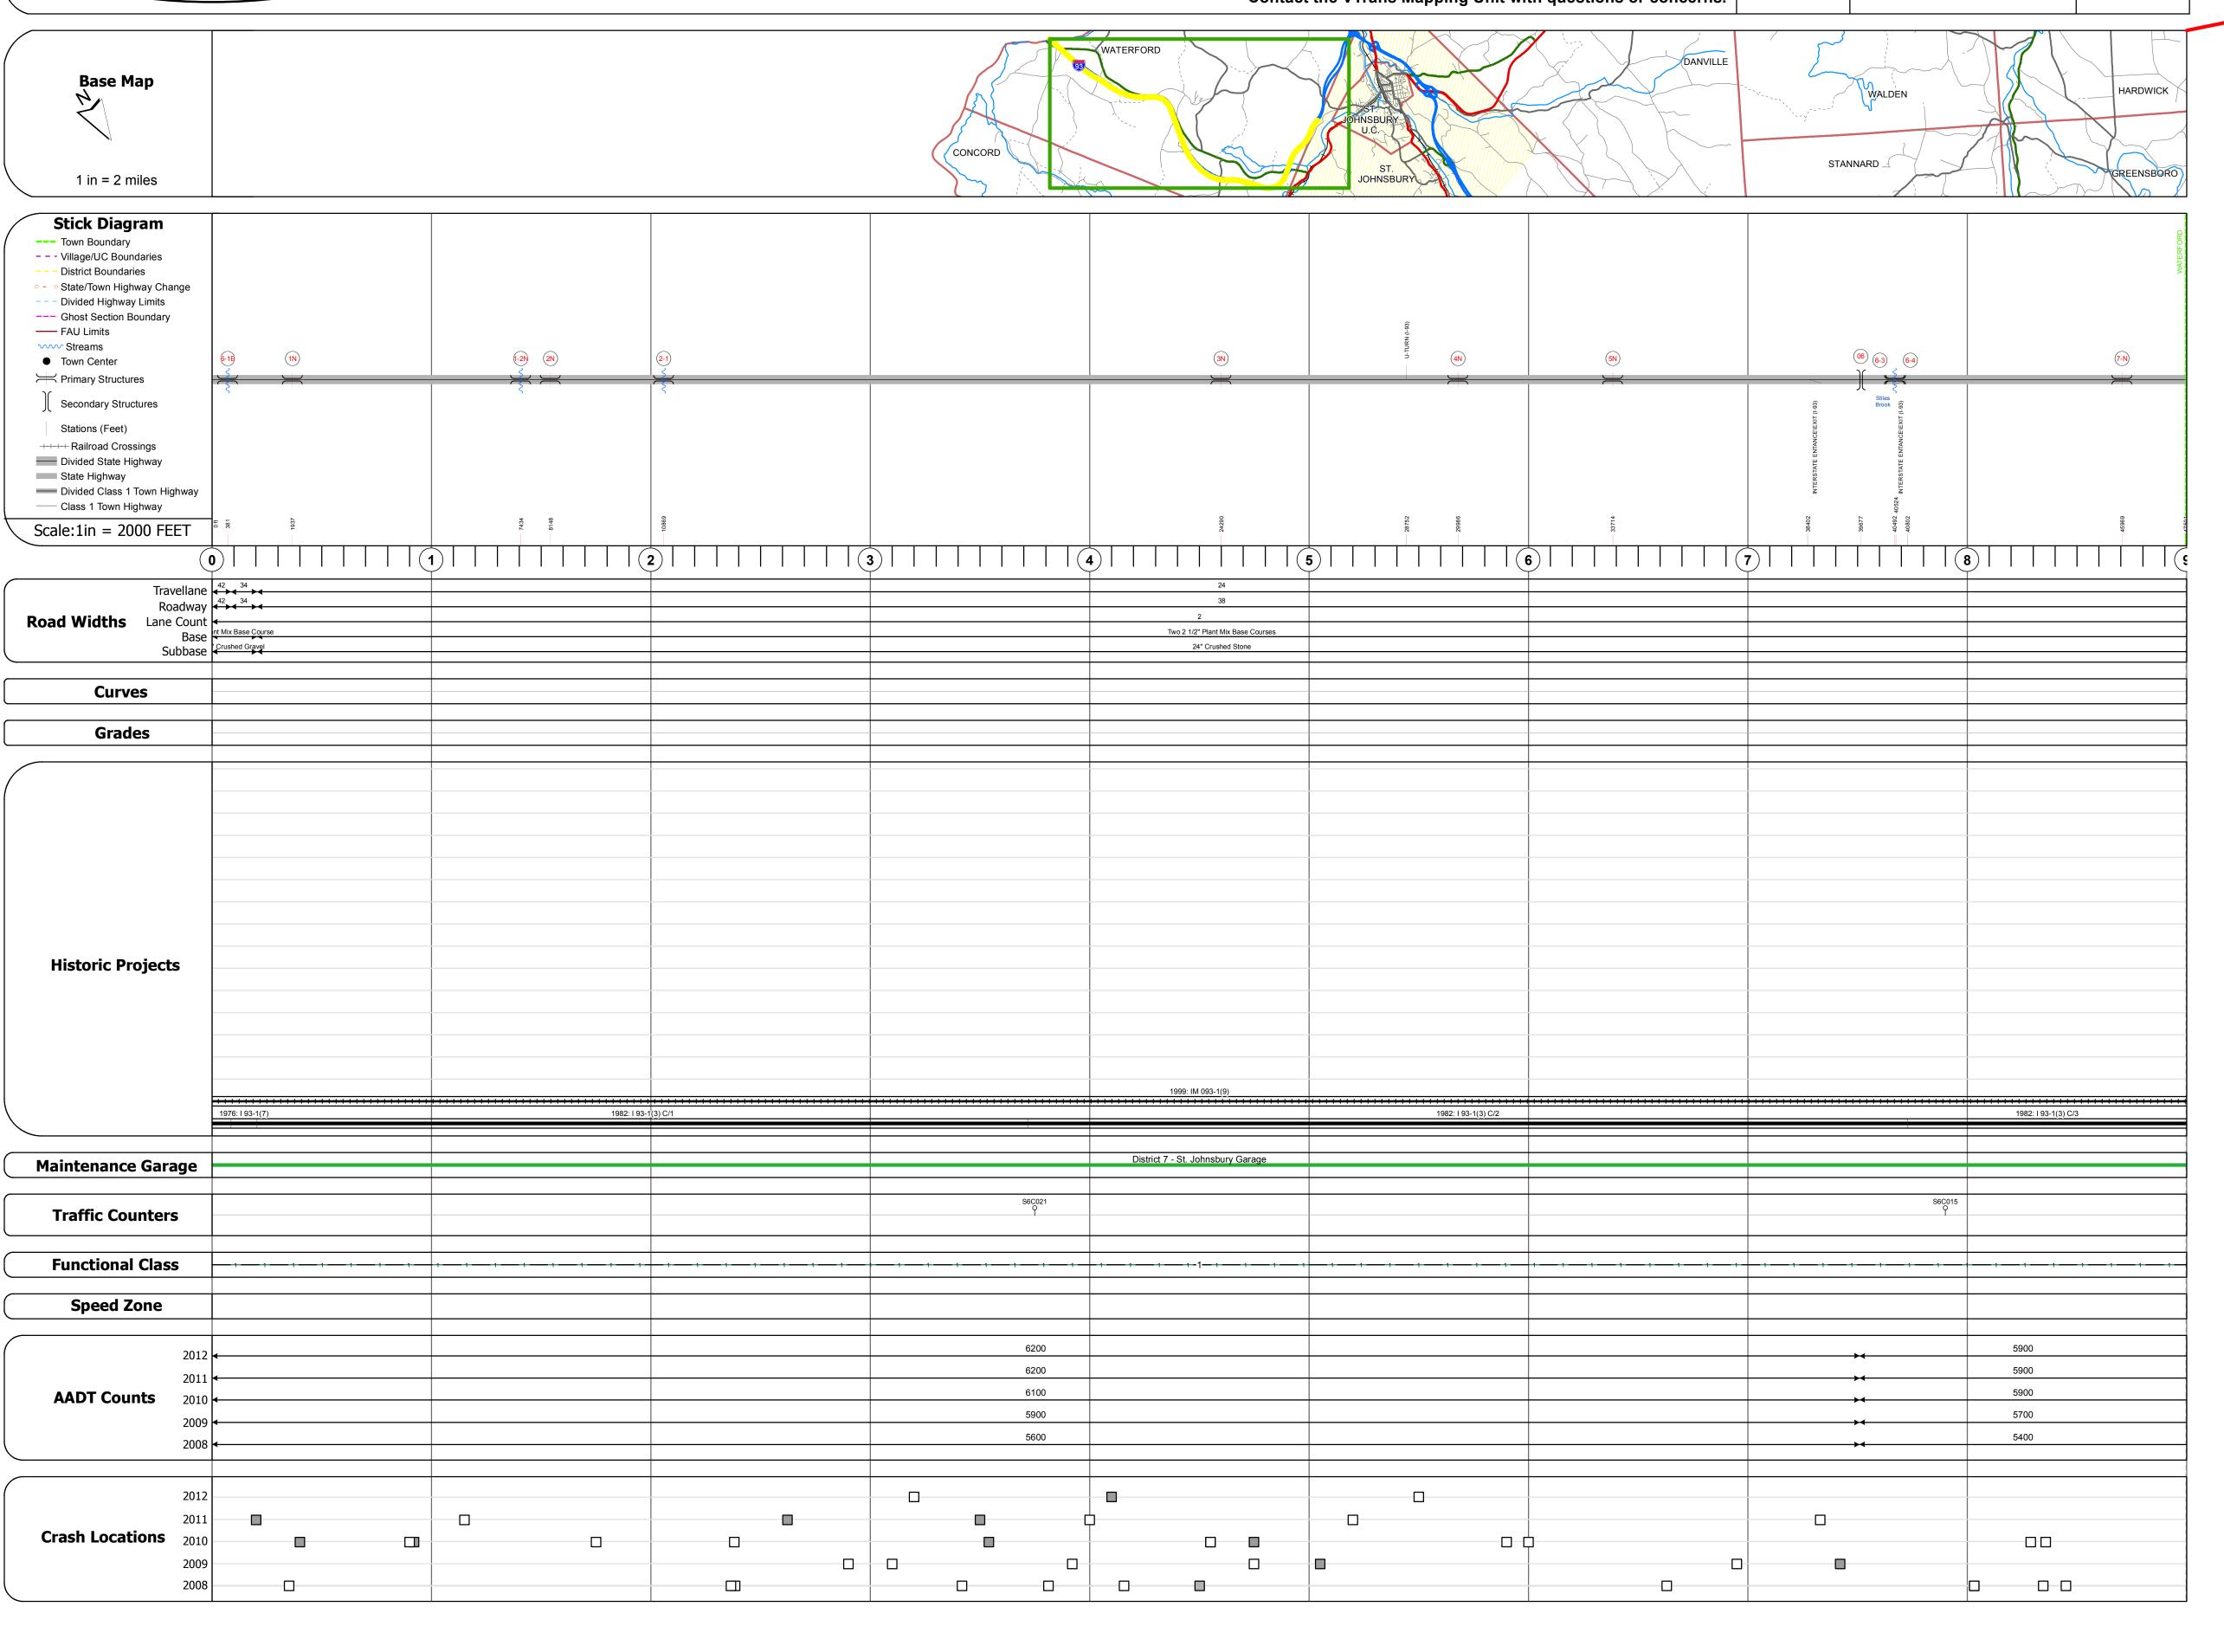

## **Route Log Progress Chart**

Please Note: Errors and Omissions May Exist.
Contact the VTrans Mapping Unit with questions or concerns.

DISTRICT TOWN ROUTE

ETE I-93

## **DESCRIPTION BLOCK**

Bridge **6-4**: Culvert - 1982

Length: 14'

Bridge 7-N:

Length: 14'

Culvert - 1982

Structure No. 30009306-403161

Structure No. 300093007N03161

Features Intersected: LAND ACCESS ROAD

Features Intersected: LAND ACCESS ROAD

**ROUTE** 

I-93

ETE mileage:

0.0 to 9.0

Under Clearance: 12.0'

Facility Carried: 193 Bridge Type: R C BOX

Maintenance: State

Under Clearance: 12.0'

Bridge Type: R C BOX

Facility Carried: 193

Maintenance: State

Culvert 6-1B:
Culvert - 1982
Structure No. 3000936-1B03161
Length: 14'
Under Clearance: 7.0'
Facility Carried: I93
Bridge Type: R C BOX
Features Intersected: STILES BROOK
Maintenance: State

Bridge 1N:
Frame - 1982
Structure No. 200093001N03162
Length: 205'
Width: 36.7'
Under Clearance: 16.75'
Facility Carried: I 00093 ML
Bridge Type: STEEL RIGID FRAME
Features Intersected: I 93 OVER VT 18
Surface: Bituminous
Maintenance/Ownership: State

Culvert 1-2N:
Culvert - 1982
Structure No. 3000931-2N03161
Length: 6'
Under Clearance: 6.0'
Facility Carried: I93
Bridge Type: ACCGMP
Features Intersected: BROOK
Maintenance: State

Culvert <mark>2N</mark>: Culvert - 1982

Length: 28'
Under Clearance: 14.17'
Facility Carried: I 00093 ML
Bridge Type: CONCRETE BOX
Features Intersected: I 93 OVER TH NO 17
Maintenance/Ownership: State

Culvert 2-1:
Culvert - 1982
Structure No. 30009302-103161
Length: 7'

Under Clearance: 7.0' Facility Carried: 193 Bridge Type: CGMPP

Surface: Bituminous

Maintenance/Ownership: State

Structure No. 200093002N03162

Features Intersected: BROOK
Maintenance: State

Bridge 3N:
Stringer/multi-beam or girder - 1982
Structure No. 200093003N03162
Length: 113'
Width: 36.7'
Under Clearance: 15.17'
Facility Carried: I 00093 ML
Bridge Type: WELDED PLATE GIRDER
Features Intersected: I 93 OVER TH NO 12

Culvert 4N:
Culvert - 1982
Structure No. 200093004N03162
Length: 28'
Under Clearance: 14.58'
Facility Carried: I 00093 ML
Bridge Type: CONCRETE BOX
Features Intersected: I 93 OVER TH NO 1
Maintenance/Ownership: State

Bridge 5N:
Stringer/multi-beam or girder - 1982
Structure No. 200093005N03162
Length: 109'
Width: 36.7'
Under Clearance: 18.25'
Facility Carried: I 00093 ML
Bridge Type: WELDED PLATE GIRDER
Features Intersected: I 93 OVER TH NO 7
Surface: Bituminous
Maintenance/Ownership: State

Stringer/multi-beam or girder - 1982 Structure No. 200225000903162 Length: 214' Height: 0.0' Weight Limit: 0 Facility Carried: VT 00018 ML Bridge Type: 2 SP CONT WLD PL GIR Features Intersected: I 93 UNDER VT 18 Culvert 6-3:

Culvert - 1982
Structure No. 30009306-303161
Length: 9'
Under Clearance: 7.0'
Facility Carried: I93
Bridge Type: R C BOX
Features Intersected: WATER MAIN SLEEVE
Maintenance: State

| Mileage by Functional Class By Sheet                   | Mile            |
|--------------------------------------------------------|-----------------|
| 93-1 1 - Rural - Principal Arterial - Interstate 9.000 | ETE - I093-0000 |
| Total Mileage: 9.000 mi                                |                 |