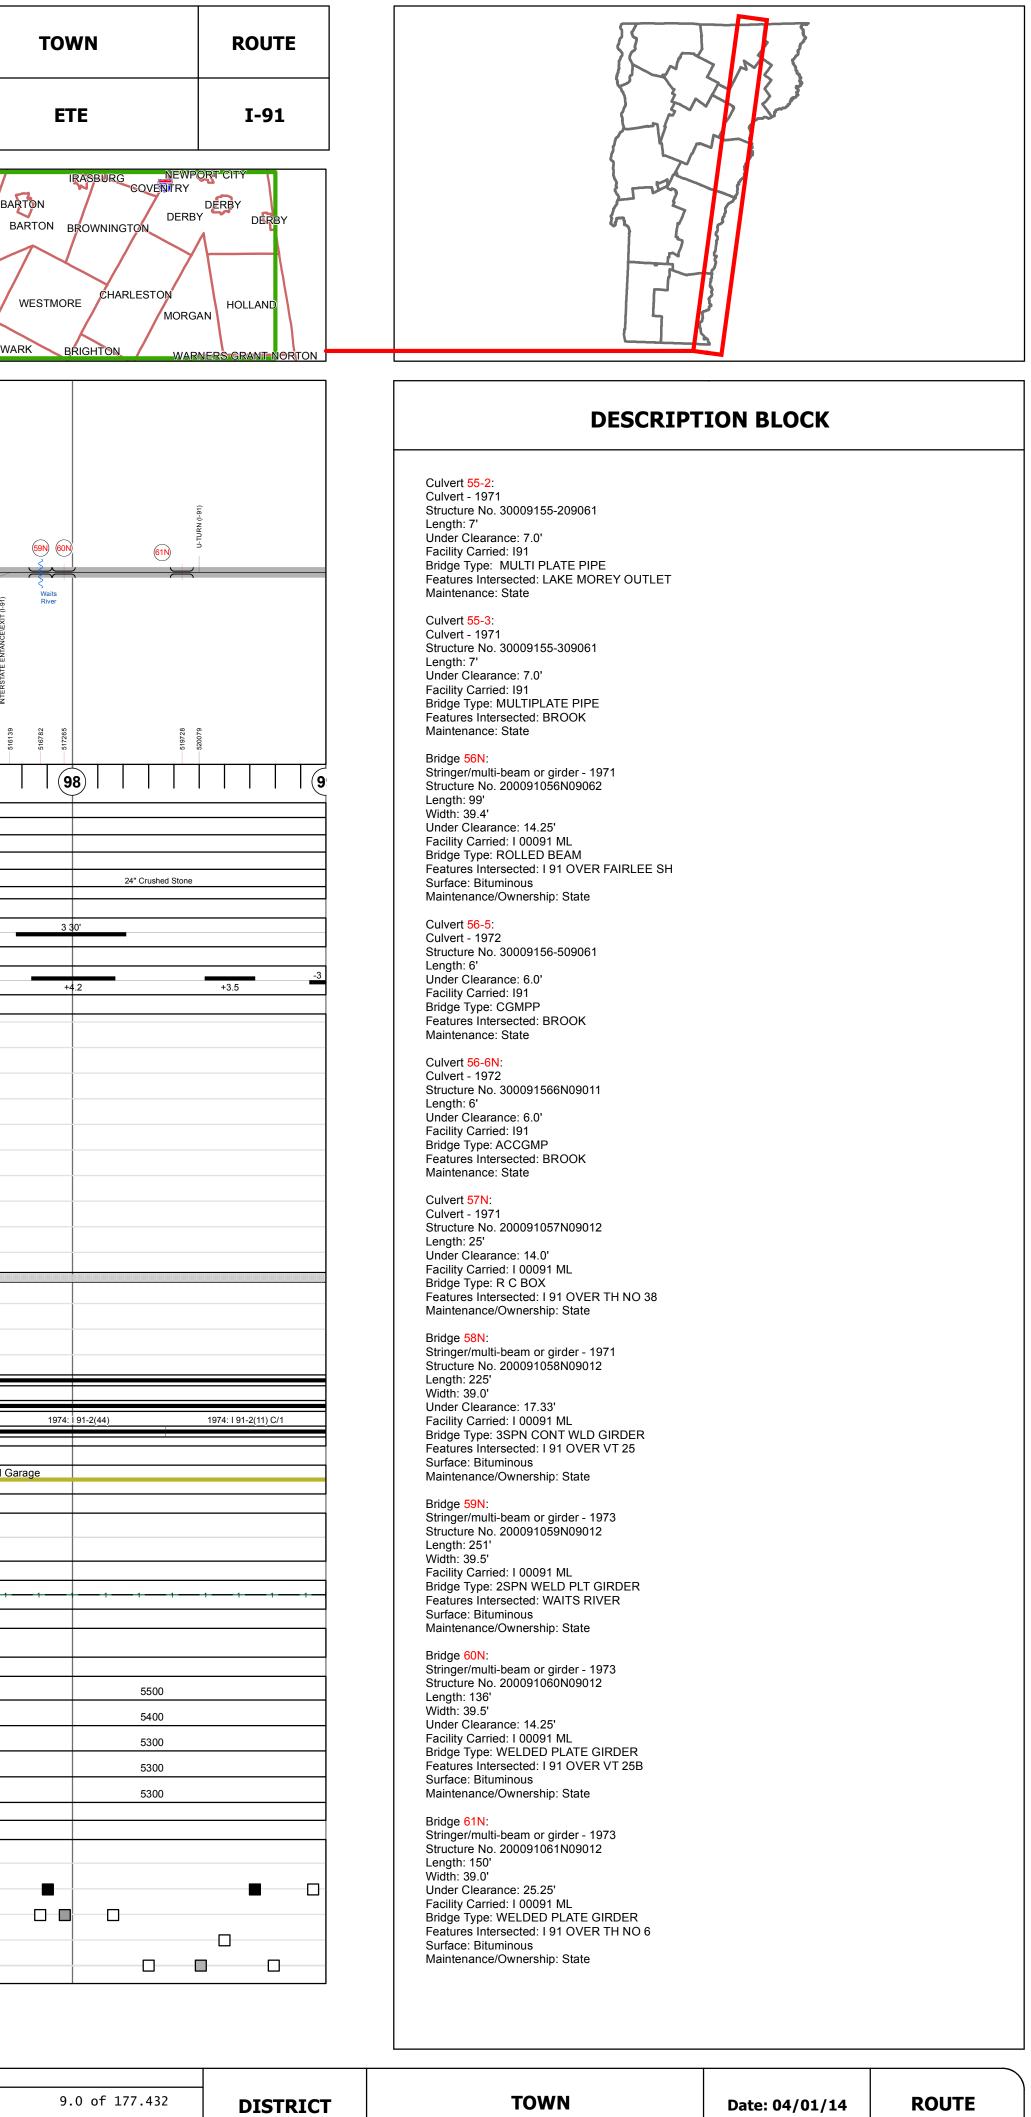

## **Route Log Progress Chart**

|                                                                                    |              |    | GUILFOF | RD BRAT | TLEBOR | O DUMME                       | RSTON         |                         |                                | R            | OCKINGI                        | HAM<br>ROCKINGI |        | SPRIN    | NGFIELD | )        |        |        | WEST V   | VINE                |
|------------------------------------------------------------------------------------|--------------|----|---------|---------|--------|-------------------------------|---------------|-------------------------|--------------------------------|--------------|--------------------------------|-----------------|--------|----------|---------|----------|--------|--------|----------|---------------------|
|                                                                                    |              |    | VERNO   |         | 0.0.   | 4~                            | PL            | JTNEY                   | WES <sup>-</sup>               |              | ER F<br>OCKING                 |                 |        | U<br>SPR | INGFIEL | .D WE    | EATHER | SFIELD |          | IDSC<br>NDS<br>U.C. |
| Base Map                                                                           |              |    | 5       |         |        |                               | ્ર            | $\sim$                  | WE                             | ESTMINS      | TER                            |                 | $\sim$ |          |         |          | 5      |        |          | Ů.C.                |
| z                                                                                  |              |    |         |         |        |                               |               |                         |                                |              |                                |                 |        |          |         |          |        |        |          |                     |
|                                                                                    |              |    |         |         |        |                               |               |                         |                                |              |                                |                 |        |          |         |          |        |        |          |                     |
|                                                                                    |              |    |         |         |        |                               |               |                         |                                |              |                                |                 |        |          |         |          |        |        |          |                     |
| 1 in = 7 miles                                                                     |              |    |         |         |        |                               |               |                         |                                |              |                                |                 |        |          |         |          |        |        |          |                     |
| Stick Diagram                                                                      |              |    |         |         |        |                               |               |                         |                                |              |                                |                 |        |          |         |          |        |        |          |                     |
| / Town Boundary                                                                    |              |    |         |         |        |                               |               |                         |                                |              |                                |                 |        |          |         |          |        |        |          |                     |
| <ul> <li> Village/UC Boundaries</li> <li> District Boundaries</li> </ul>           |              |    |         |         |        |                               |               |                         |                                |              |                                |                 |        |          |         |          |        |        |          |                     |
| <ul> <li>- • State/Town Highway Change</li> <li> Divided Highway Limits</li> </ul> | ge           |    |         |         |        |                               |               |                         |                                |              |                                |                 |        |          |         |          |        |        |          |                     |
| Ghost Section Boundary                                                             |              |    |         |         |        |                               | 3)            |                         |                                |              |                                | 1)              |        |          |         |          |        |        |          |                     |
| FAU Limits                                                                         |              |    |         |         |        |                               | U-TURN (I-91) |                         |                                |              |                                | U-TURN (I-91)   |        |          |         |          |        |        |          |                     |
| • Town Center                                                                      |              |    |         |         | 55-3   | 55-2                          |               |                         |                                | 56N          |                                |                 |        |          |         |          |        |        |          |                     |
| Hrimary Structures                                                                 | - 1          |    |         |         |        | $\overline{\boldsymbol{\xi}}$ |               |                         |                                |              |                                |                 |        |          |         |          |        |        |          | Γ                   |
| Secondary Structures                                                               |              |    |         |         |        |                               |               |                         | XIT (I-91)                     |              | XIT (I-91)                     |                 |        |          |         |          |        |        |          |                     |
| Stations (Feet)                                                                    |              |    |         |         |        |                               |               |                         | IANCE/E.                       |              | IANCE/E                        |                 |        |          |         |          |        |        |          |                     |
| Divided State Highway                                                              |              |    |         |         |        |                               |               |                         | INTERSTATE ENTANCE/EXIT (I-91) |              | INTERSTATE ENTANCE\EXIT (I-91) |                 |        |          |         |          |        |        |          |                     |
| State Highway<br>Divided Class 1 Town High                                         | way          |    |         |         |        | Q                             |               |                         | INTERS                         |              | INTERS                         |                 |        |          |         |          |        |        |          |                     |
| Class 1 Town Highway                                                               |              |    |         |         |        | 179475 479496                 | 020           |                         | 353                            | 325          | 313                            | 173             |        |          |         |          |        |        |          |                     |
| Scale:1in = 2000 FEE                                                               | Т            |    |         |         |        | 479-                          |               |                         |                                | 483325       | 484313                         |                 |        |          |         | <u> </u> |        |        |          |                     |
|                                                                                    | C            |    |         |         |        |                               | 91            |                         |                                |              |                                |                 | 92     |          |         | Γ        |        |        |          | 33)                 |
| Trave                                                                              |              |    |         |         |        |                               |               |                         |                                |              |                                |                 |        |          |         |          |        |        |          | +                   |
| Road Widths Lane C                                                                 | dway -       |    |         |         |        |                               |               |                         |                                |              |                                |                 |        |          |         |          |        |        |          | -                   |
|                                                                                    | Base         |    |         |         |        |                               |               |                         |                                |              |                                |                 |        |          |         |          |        |        |          | $\square$           |
| Sub                                                                                | base         |    |         |         |        |                               |               |                         |                                |              |                                |                 |        |          |         |          |        |        |          | -                   |
| Curves                                                                             |              |    |         |         |        |                               |               |                         |                                |              |                                |                 |        |          |         |          | 3 30'  |        |          | -                   |
|                                                                                    |              |    |         |         |        |                               |               |                         |                                |              |                                |                 |        |          |         |          | 0.00   |        |          |                     |
| Grades                                                                             | -            |    |         |         | -3.5   |                               |               |                         |                                |              |                                |                 |        |          |         |          |        |        |          | +3                  |
|                                                                                    |              |    |         |         |        |                               |               |                         |                                |              |                                |                 |        |          |         |          |        |        |          | -                   |
| (                                                                                  | -            |    |         |         |        |                               |               |                         |                                |              |                                |                 |        |          |         |          |        |        |          |                     |
|                                                                                    | -            |    |         |         |        |                               |               |                         |                                |              |                                |                 |        |          |         |          |        |        |          | -                   |
|                                                                                    |              |    |         |         |        |                               |               |                         |                                |              |                                |                 |        |          |         |          |        |        |          | $\vdash$            |
|                                                                                    |              |    |         |         |        |                               |               |                         |                                |              |                                |                 |        |          |         |          |        |        |          | 1                   |
|                                                                                    |              |    |         |         |        |                               |               |                         |                                |              |                                |                 |        |          |         |          |        |        |          | 1                   |
|                                                                                    |              |    |         |         |        |                               |               |                         |                                |              |                                |                 |        |          |         |          |        |        |          | İ                   |
|                                                                                    |              |    |         |         |        |                               |               |                         |                                |              |                                |                 |        |          |         |          |        |        |          |                     |
| Historic Projects                                                                  | _            |    |         |         |        |                               |               |                         |                                |              |                                |                 |        |          |         |          |        |        |          |                     |
| -                                                                                  | _            |    |         |         |        |                               |               |                         |                                |              |                                |                 |        |          |         |          |        |        |          |                     |
|                                                                                    | E            |    |         |         |        |                               | ++++++        |                         | ****                           | <del> </del> |                                |                 |        | +++++    |         |          |        |        |          |                     |
|                                                                                    |              |    |         |         |        |                               |               | 912: IM S<br>976: I 91- |                                |              |                                |                 |        |          |         |          |        |        |          |                     |
|                                                                                    |              |    |         |         |        |                               |               |                         | <u>(07)</u>                    |              |                                |                 |        |          |         |          |        |        |          | ╎─                  |
|                                                                                    |              |    |         |         |        |                               | 1973: 1       | 91-2(45)                | STAGE 3                        |              |                                |                 |        |          |         |          |        |        |          |                     |
|                                                                                    |              |    |         |         |        |                               | 1             | 971: I 91-              | 2(9)                           |              |                                |                 |        |          |         |          |        |        |          |                     |
|                                                                                    |              |    |         |         |        |                               |               |                         |                                |              |                                |                 |        |          |         |          |        |        |          | F                   |
| Maintenance Garag                                                                  | ge           |    |         |         |        |                               |               |                         |                                |              |                                |                 |        |          |         |          |        |        | District | 4 - 1               |
|                                                                                    |              |    |         |         |        |                               | S6N001        |                         |                                |              |                                |                 |        |          |         |          |        |        |          | +                   |
| Traffic Counters                                                                   |              |    |         |         |        |                               | Y             |                         |                                |              |                                |                 |        |          |         |          |        |        |          | -                   |
|                                                                                    |              |    |         |         |        |                               |               |                         |                                |              |                                |                 |        |          |         |          |        |        |          | <b>—</b>            |
| <b>Functional Class</b>                                                            | F            | -1 | - 1 1 - | - 1     | -11    | F 1                           | +1            | 1                       | 1 1 -                          | 1            | - 1                            | -1 1            |        |          | - 1     | 1        | - 1    | - 1    | - 1      | +                   |
| Speed Zone                                                                         |              |    |         |         |        |                               |               |                         |                                |              |                                |                 |        |          |         |          |        |        |          | $\square$           |
|                                                                                    |              |    |         |         |        |                               |               |                         |                                |              |                                |                 |        |          |         |          |        |        |          | <b>—</b>            |
| (                                                                                  | 2012         |    |         |         | 10:    |                               |               |                         |                                | →            |                                |                 |        |          |         |          |        |        |          | -                   |
|                                                                                    | 2011         |    |         |         | 96     | 000                           |               |                         |                                | →<           |                                |                 |        |          |         |          |        |        |          | +                   |
| AADT Counts                                                                        | 2010         |    |         |         | 94     |                               |               |                         |                                | →∢           |                                |                 |        |          |         |          |        |        |          | +                   |
|                                                                                    | 2009         |    |         |         | 92     |                               |               |                         |                                | <b>→</b> ←   |                                |                 |        |          |         |          |        |        |          |                     |
|                                                                                    | 2008 -       | _  |         |         | _      |                               |               | _                       | _                              |              | _                              |                 |        | _        | _       |          | _      | _      | _        | $\square$           |
| (                                                                                  | 2012         |    |         |         |        |                               |               |                         |                                |              |                                |                 |        |          |         |          |        |        |          | +                   |
|                                                                                    | 2012         |    |         |         |        |                               |               |                         |                                | _            |                                |                 | Ļ      |          |         |          |        |        |          |                     |
|                                                                                    | 2011<br>2010 |    |         |         |        |                               |               |                         |                                |              |                                |                 | Ļ      |          |         |          |        |        |          |                     |
|                                                                                    | 2010         |    |         |         |        |                               |               |                         |                                |              |                                |                 |        |          |         |          |        | [      |          |                     |
|                                                                                    | 2005         |    |         |         | ]      |                               |               |                         |                                |              |                                |                 | Ţ      |          |         |          |        | L      |          |                     |
| <u></u>                                                                            |              |    |         |         |        |                               |               |                         |                                |              |                                |                 |        |          |         |          |        |        |          |                     |