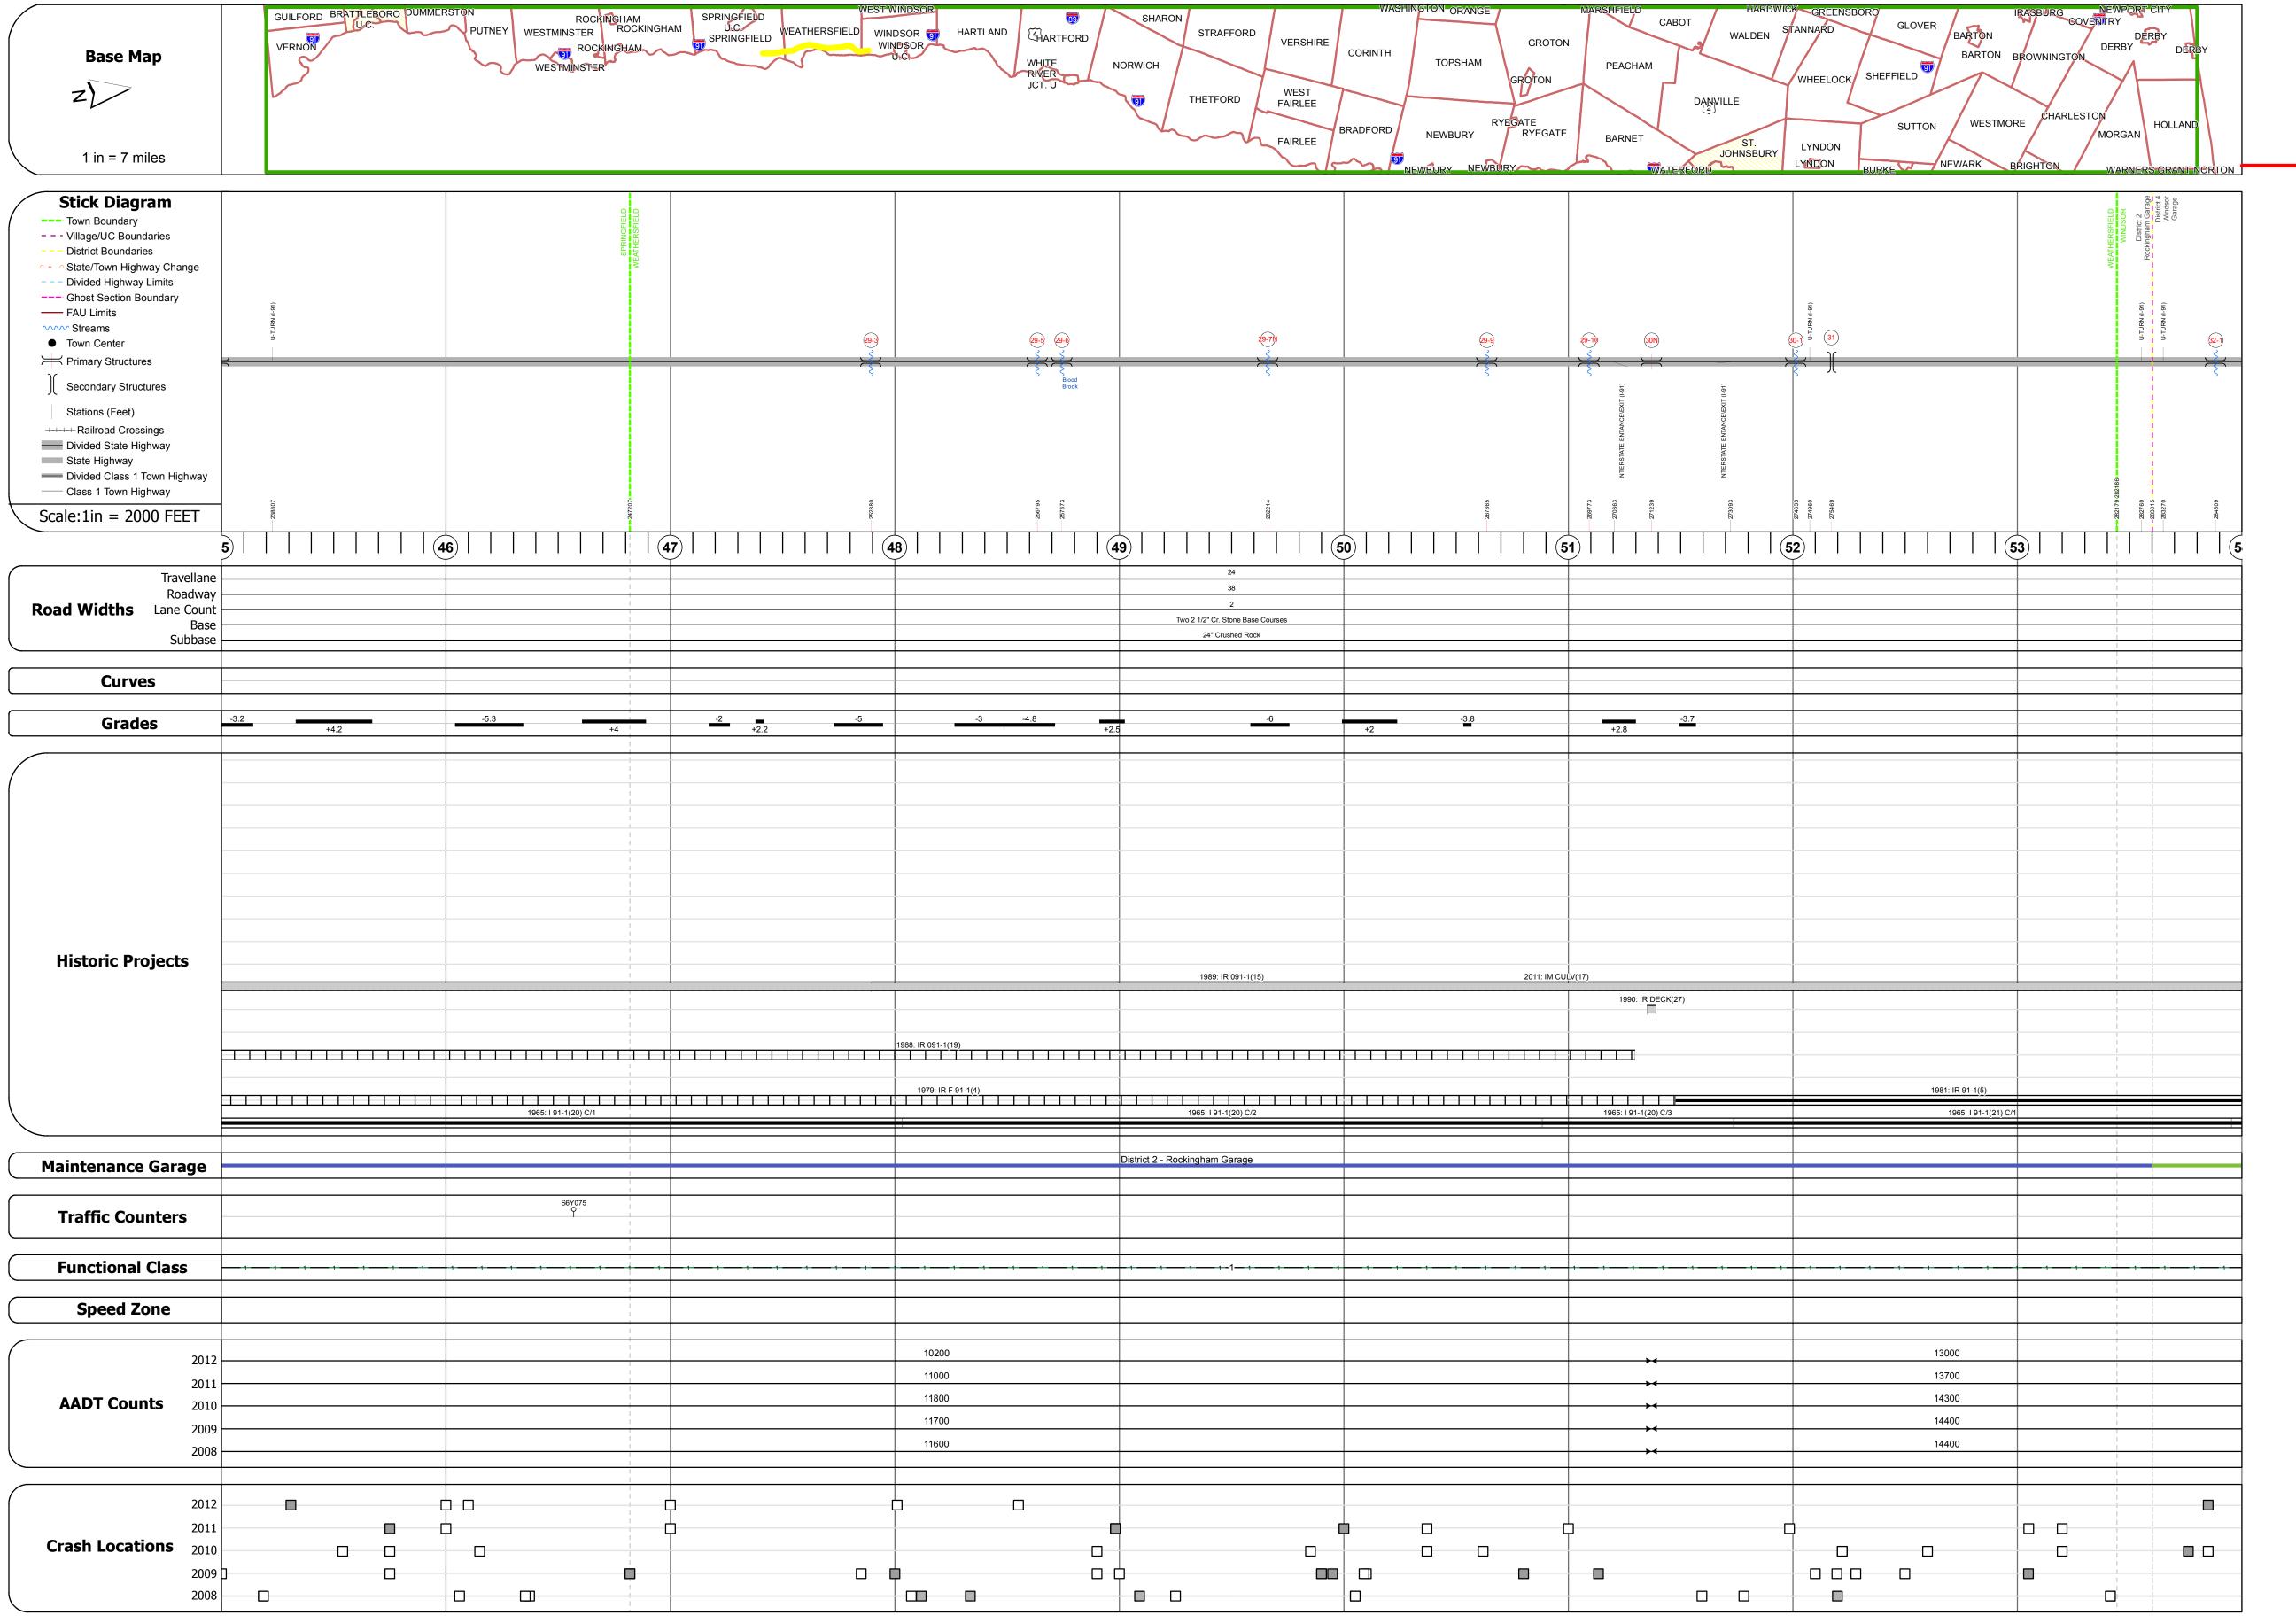

## **Route Log Progress Chart**

**DISTRICT TOWN DRAFT** Please Note: Errors and Omissions May Exist. ETE Contact the VTrans Mapping Unit with questions or concerns.

| Structure No. 30009129-314201 Length: 9' Under Clearance: 10: 0' Featily Carried: 191 Bridge Type: MULTI PLATE PIPE Featiline's Interleased: RENOK Maintenance: State Culvert - 1965 Structure No. 30009129-514201 Length: 6' Under Clearance: 0: 5 Featiline's Carried: 180 Feature's Interleased: RENOK Maintenance: State Culvert - 1965 Structure No. 30009129-514201 Length: 6' Under Clearance: 0: 5 Featiline's Carried: 180 Feature's Interleased: RENOK Maintenance: State Culvert - 29-6: Culvert - 19-6: Culvert -  | Culvert 29-3:                          |  |
|--------------------------------------------------------------------------------------------------------------------------------------------------------------------------------------------------------------------------------------------------------------------------------------------------------------------------------------------------------------------------------------------------------------------------------------------------------------------------------------------------------------------------------------------------------------------------------------------------------------------------------------------------------------------------------------------------------------------------------------------------------------------------------------------------------------------------------------------------------------------------------------------------------------------------------------------------------------------------------------------------------------------------------------------------------------------------------------------------------------------------------------------------------------------------------------------------------------------------------------------------------------------------------------------------------------------------------------------------------------------------------------------------------------------------------------------------------------------------------------------------------------------------------------------------------------------------------------------------------------------------------------------------------------------------------------------------------------------------------------------------------------------------------------------------------------------------------------------------------------------------------------------------------------------------------------------------------------------------------------------------------------------------------------------------------------------------------------------------------------------------------|----------------------------------------|--|
| Under Clearance: 10.0* Bridge Pyec: MULTI PLATE PIPE Features Intersected: BROOK Maintenance: State Culvert: 1965 Structure No. 30009129-514201 Length: 6' Under Clearance: 6.5' Facility Carried: 191 Bridge Pyec: CGMP Facility Carried: 191 Bridge Pyec: CGMP Features Intersected: BROOK Maintenance: State Culvert: 29-6: Culvert: 19-65 Structure No. 30009129-514201 Length: 6' Under Clearance: 6.5' Facility Carried: 191 Bridge Pyec: CGMP Features Intersected: BLOOD BROOK Maintenance: State Culvert: 1965 Structure No. 30009129-714201 Length: 9' Under Clearance: 10.0' Bridge Type: CGMP Features Intersected: BROOK Maintenance: State Culvert: 29-9 Culvert: 1985 Structure No. 30009129-914201 Length: 6' Under Clearance: 6.0' Facility Carried: 191 Bridge Type: CGMP Features Intersected: BROOK Maintenance: State Culvert: 29-9 Culvert: 1985 Structure No. 30009129-914201 Length: 6' Under Clearance: 6.0' Facility Carried: 191 Bridge Type: CGCMP Features Intersected: CATTLEPASS Maintenance: State Culvert: 29-10: Culvert: 1985 Structure No. 200091291014202 Length: 2' Facility Carried: 10.0091 ML Bridge Type: TWIN CELL RO BOX Features Intersected: BROOK Maintenance: State Culvert: 1986 Structure No. 2000910300114201 Length: 2' Facility Carried: 10.0091 ML Bridge Type: TWIN CELL RO BOX Features Intersected: 191 UNDER TWI TSI Surface: Billuminous Maintenance: State Bridge Type: CGMP Features Intersected: 191 UNDER TWI TSI Surface: Billuminous Maintenance: State Culvert: 1986 Structure No. 20009130114201 Length: 2' Structure No. 20009130114201 Length: 6' Structure No. 20009130114201 Length: 6' Structure No. 20009130114201 Length: 2' Structure No. 20009130114201 Length: 6' Structure No. 200 |                                        |  |
| Bridge Type: MULTI PLATE PIPE Features Intersected: BROOK Maintenance: State  Culvert 29-5 Culvert 1-1965 Features Intersected: BROOK Maintenance: State  Culvert 29-6 Features Intersected: BROOK Maintenance: State  Culvert 29-6 Culvert 29-7 |                                        |  |
| Features Intersected: BROOK Maintenance: State  Culvert 1965  Culvert 1965  Culvert 1965  Culvert 1966  Culvert 29-8: Culvert 1967  Culvert 29-8: Culvert 29-8: Culvert 29-8: Culvert 29-8: Culvert 1965  Structure No. 30009129-514201  Lindia Culvert 29-8: Culvert 1965  Structure No. 30009129-614201  Length. Structure No. 30009129-614201  Length. Structure No. 30009129-614201  Length. Structure No. 30009129-614201  Length. Structure No. 30009129-7N1  Culvert 1965  Structure No. 30009129-7N1  Culvert 1965  Culvert 29-7N1  Culvert 1965  Structure No. 30009129-7N14201  Length. Structure No. 30009129-914201  Length. Structure No. 30009130-14202  Length. Structure No. 30009130-14202  Length. Structure No. 30009130-14202  Length. Structure No. 30009130-14202  Length. Structure No. 30009130-14201  Length. Str |                                        |  |
| Culvert 1985 Culvert 1986 Siructure No. 30009129-514201 Length: 6 Under Clearance: 6.5' Facility Carried: 197  | Features Intersected: BROOK            |  |
| Culvert - 1985 Structure No. 30009129-514201 Length: 6' Under Clearance: 6.5' Facility Carried: 191 Bridge Type: CGMPP Features Intersected: BROOK Maintenance: State Culvert 29-6: Culvert 1985 Structure No. 30009129-614201 Length: 9' Under Clearance: 1.0' Facility Carried: 191 Bridge Type: CGMPP Features Intersected: BLOOD BROOK Maintenance: State Culvert 197-7N: Culvert - 1985 Structure No. 30009129-7N14201 Length: 9' Facility Carried: 191 Bridge Type: CCMPP Features Intersected: BROOK Maintenance: State Culvert 1985 Structure No. 30009129-914201 Length: 6' Length: 6' Culvert 1986 Structure No. 30009129-914201 Length: 6' Culvert 1986 Structure No. 30009129-914201 Length: 6' Culvert 1986 Structure No. 30009129-914201 Length: 6' Culvert 1986 Structure No. 200091291014202 Length: 1' Facility Carried: 191 Bridge Type: CACCMP Features Intersected: GROOK Maintenance: State Culvert 1986 Structure No. 200091291014202 Length: 2' Facility Carried: 100091 ML Bridge Type: TWIN CELL R BOX Features Intersected: ML BROOK Maintenance: State Bridge 30W: Stringer/multi-beam or girder: 1965 Structure No. 200091030014202 Length: 2' Vident: 30.0' Under Clearance: 1.50' Facility Carried: 100091 ML Bridge Type: TWIN CELL R BOX Features Intersected: MIL BROOK Maintenance: State  Bridge 30W: Stringer/multi-beam or girder: 1965 Structure No. 30009130-114201 Length: 2' Vident: 30.0' Under Clearance: 5.0' Facility Carried: 100091 ML Bridge Type: 35 PCONT ROLLED BM Features Intersected: 191 OVER VT 131 Stringer/multi-beam or girder: 1965 Structure No. 30009130-114201 Length: 2' Vident: 30.0' Vident: 1965 Structure No. 30009130-114201 Length: 2' Vident: 30.0' Vident: 1965 Structure No. 30009130-114201 Length: 2' Vident: 20.0' Vident: 1966 Structure No. 30009130-114201 Length: 5' Facility Carried: 191 UNDER TH NO 37 Culvert: 1966 Structure No. 30009132-114231 Length: 6' Vident: 1966 Structure No. 30009132-114231 Length: 6' Vident: 1966 Structure No. 30009132-114231 |                                        |  |
| Length: 6' Under Clearance: 6.5' Facility Carried: I91 Bridge Type: CGMIPP Features Intersected: BROOK Maintenance: State Culvert 29-6: Culvert 29-6: Culvert 29-6: Culvert 29-6: Structure No. 30009129-614201 Length: 9' Under Clearance: 1.0' Facility Carried: I91 Bridge Type: CGMIPP Features Intersected: BLOOD BROOK Maintenance: State Culvert 29-71: Culvert 19-71: Culvert 19-71: Culvert 29-71: Culvert 19-71:  | Culvert - 1965                         |  |
| Facility Carried: I91 Bridge Type: CGMPP Features Intersected: BROOK Maintenance: State  Culvert 29-6: Culvert - 1965 Structure No. 30009129-614201 Length: 9' Under Clearance: 1.0' Facility Carried: I91 Bridge Type: CGMPP Features Intersected: BLOOD BROOK Maintenance: State  Culvert 29-7N: Culvert - 1965 Structure No. 300091297N14201 Length: 8' Under Clearance: 8.0' Facility Carried: I91 Bridge Type: CGMPP Features Intersected: BROOK Maintenance: State  Culvert 29-9: Culvert - 1965 Structure No. 30009129-914201 Length: 8' Under Clearance: 0.0' Facility Carried: I91 Bridge Type: ACCGMP Features Intersected: BROOK Maintenance: State  Culvert 29-9: Culvert - 1965 Structure No. 30009129-914201 Length: 6' Under Clearance: 5.0' Facility Carried: I91 Bridge Type: ACCGMP Features Intersected: CATTLEPASS Maintenance: State  Culvert 29-10: Culvert - 1965 Structure No. 200091291014202 Length: 2' Facility Carried: I00091 ML Bridge Type: TWIN CELL RC BOX Features Intersected: MILL BROOK Maintenance/Ownership: State  Bridge 30N: Stringer/multi-beam or girder - 1965 Structure No. 200091030N14202 Length: 2' Facility Carried: 100091 ML Bridge Type: TWIN CELL BD BM Fidge 1965 Structure No. 200091030N14202 Length: 2' Facility Carried: 100091 ML Stringer/multi-beam or girder - 1965 Structure No. 200091030N14202 Length: 2' Facility Carried: 100091 ML Facility Carried: 1000 | Length: 6'                             |  |
| Features Intersected: BROOK Maintenance: State  Culvert 29-6: Culvert - 1965  Structure No. 30009129-614201 Length: 9' Under Clearance: 10.0' Facility Carried: 191 Bridge Type: CCMPP Features Intersected: BLOOD BROOK Maintenance: State  Culvert 29-7N: Culvert - 1965 Structure No. 300091297N14201 Length: 8' Under Clearance: 3.0' Facility Carried: 191 Bridge Type: CMPP Features Intersected: BROOK Maintenance: State  Culvert 29-10: Culvert - 1965 Structure No. 30009129-914201 Length: 6' Under Clearance: 3.0' Facility Carried: 191 Bridge Type: CACGMP Features Intersected: BROOK Maintenance: State  Culvert - 1965 Structure No. 30009129-914201 Length: 6' Under Clearance: 6.0' Facility Carried: 191 Bridge Type: ACCGMP Features Intersected: CATTLEPASS Maintenance: State  Culvert - 1965 Structure No. 200091291014202 Length: 21' Facility Carried: 1 00091 ML Bridge Type: TWIN CELL RC BOX Features Intersected: MILL BROOK Maintenance: Intersected: MILL BROOK Maintenance: State  Bridge 30N: Stringer/multi-beam or girder - 1965 Structure No. 200091030N14202 Length: 21' Under Clearance: 15.0' Junder Clearance |                                        |  |
| Culvert 29-6: Culvert - 1965 Structure No. 30009129-614201 Length: 9' Under Clearance: 10.0' Facility Carried: 191 Bridge Type: CGMPP Features Intersected: BLOOD BROOK Maintenance: State  Culvert 29-7N: Culvert - 1965 Structure No. 300091297N14201 Length: 8' Under Clearance: 8.0' Facility Carried: 191 Bridge Type: CGMPP Features Intersected: BROOK Maintenance: State  Culvert 29-9: Culvert - 1965 Structure No. 30009129-914201 Length: 8' Under Clearance: 8.0' Features Intersected: BROOK Maintenance: State  Culvert 19-9: Culvert - 1965 Structure No. 30009129-914201 Length: 9' Under Clearance: 8.0' Features Intersected: CATTLEPASS Maintenance: State  Culvert 29-10: Culvert - 1965 Structure No. 200091291014202 Length: 2' Features Intersected: CATTLEPASS Maintenance: State  Culvert 19-10: Culvert - 1965 Structure No. 200091291014202 Length: 2' Facility Carried: 1 00091 ML Bridge Type: TNIN CELL RC BOX Features Intersected: MLL BROOK Maintenance/Ownership: State  Bridge 30N: Stringer/multi-beam or girder - 1965 Structure No. 200091030N14202 Length: 2'1 Under Clearance: 15.0' Features Intersected: 191 UNDER TH NO 37 Culvert - 1966 Structure No. 30009132-114201 Length: 6' Length: 2' Lengt |                                        |  |
| Culvert - 1965 Structure No. 30009129-614201 Length: 9' Under Clearance: 10.0' Facility Carried: 191 Bridge Type: CCMPP Features Intersected: BLOOD BROOK Maintenance: State Culvert - 1965 Structure No. 300091297N14201 Length: 8' Under Clearance: 8.0' Facility Carried: 191 Bridge Type: CCMPP Features Intersected: BROOK Maintenance: State Culvert - 1965 Structure No. 30009129-7N14201 Length: 8' Under Clearance: 8.0' Facility Carried: 191 Bridge Type: CCMPP Features Intersected: BROOK Maintenance: State Culvert - 1965 Structure No. 30009129-914201 Length: 6' Under Clearance: 6.0' Facility Carried: 191 Bridge Type: ACCMIP Features Intersected: CATTLEPASS Maintenance: State Culvert 29-10: Culvert - 1965 Structure No. 200091291014202 Length: 21' Facility Carried: 100091 ML Bridge Type: ACCMIP Structure No. 200091291014202 Length: 21' Facility Carried: 100091 ML Bridge Type: TVIN CELL RC BOX Features Intersected: MILL BROOK Maintenance/Ownership: State Bridge 30N: Structure No. 200091030N14202 Length: 21' Facility Carried: 100091 ML Bridge Type: 35 PC CONT ROLLED BM Features Intersected: 191 World: 30.0' Under Clearance: 15.0' Facility Carried: 100091 ML Bridge Type: 35 PC CONT ROLLED BM Features Intersected: 191 World: 30.0' Under Clearance: 8.5' Facility Carried: 196 Structure No. 30009130-114201 Length: 26' Under Clearance: 8.5' Facility Carried: 191 Bridge Type: 35 PC CONT ROLLED BM Features Intersected: 191 Bridge Type: 35 PC CONT ROLLED BM Features Intersected: 191 Bridge Type: 25 PC CMPP Features Intersected: 191 Bridge Type: 25 PR COLLED BEAM Features Intersected: 191 Facility Carried: 191 Bridge Type: 25 PR ROLLED BEAM Features Intersected: 191 UNDER TH NO 37 Culvert - 1966 Structure No. 30009132-114231 Length: 26' Length: 26' Length: 27-11 Length: 26' Length: 2 | Maintenance: State                     |  |
| Structure No. 30009129-614201 Length: 9' Under Clearance: 10.0' Facility Carried: 191 Bridge Type: CGMPP Features Intersected: BLOOD BROOK Maintenance: State  Culvert 29-7N: Culvert 1965 Structure No. 300091297N14201 Length: 8' Under Clearance: 8.0' Facility Carried: 191 Bridge Type: CGMPP Features Intersected: BROOK Maintenance: State  Culvert 29-8: Culvert 1965 Structure No. 30009129-914201 Length: 8' Under Clearance: 6.0' Facility Carried: 191 Bridge Type: ACCSMPP Features Intersected: BROOK Maintenance: State  Culvert 29-8: Culvert 1965 Structure No. 30009129-914201 Length: 6' Under Clearance: 6.0' Facility Carried: 191 Bridge Type: ACCSMP Features Intersected: CATTLEPASS Maintenance: State  Culvert 29-10: Culvert 29-10: Culvert 3-10: Culvert 3-10: Culvert 3-10: Culvert 3-10: Structure No. 200091291014202 Length: 2' Facility Carried: 100091 ML Bridge Type: TWIN CELL RC BOX Features Intersected: MLL BROOK Maintenance: State  Bridge 30N: Structure No. 200091330N14202 Length: 2' Facility Carried: 100091 ML Bridge Type: TWIN CELL RC BOX Features Intersected: MLL BROOK Maintenance: State  Bridge 30N: Structure No. 200091330N14202 Length: 2' Length: 3' World: 30-30 ST COMT ROLLED BM Features Intersected: 191 OVER VT 131 Strace: Bluminous Maintenance: Ownership: State  Culvert 30-1: Culvert 30-1: Culvert 1966 Structure No. 30009130-114201 Length: 8' Under Clearance: 8.5' Features Intersected: BROOK Maintenance: State  Bridge 31: Stringer/mult-beam or girder - 1965 Structure No. 201420003114201 Length: 8' Under Clearance: 8.5' Features Intersected: BROOK Maintenance: State  Bridge 31: Stringer/mult-beam or girder - 1965 Structure No. 201420003114201 Length: 2' Length: 2 |                                        |  |
| Under Clearance: 10.0° Facility Carried: 191 Bridge Type: CGMPP Features Intersected: BLOOD BROOK Maintenance: State  Culvert. 29-7N: Culvert. 1965 Structure No. 300091297N14201 Length: 8' Under Clearance: 8.0° Facility Carried: 191 Bridge Type: CGMPP Features Intersected: BROOK Maintenance: State  Culvert. 29-9: Culvert. 1965 Structure No. 30009129-914201 Length: 6' Under Clearance: 6.0° Facility Carried: 191 Bridge Type: ACCGMP Features Intersected: CATLLEPASS Maintenance: State  Culvert. 1965 Structure No. 30009129-914201 Length: 6' Under Clearance: 6.0° Features Intersected: CATLLEPASS Maintenance: State  Culvert. 29-10: Culvert. 1965 Structure No. 200091291014202 Length: 2' Facility Carried: 100091 ML Bridge Type: TWIN CELL RC BOX Features Intersected: MILL BROOK Maintenance/Ownership: State  Bridge 30N: Stringer/multi-beam or girder - 1965 Structure No. 200091030N14202 Length: 2' Worth: 30.0° Worther: 30.0° Bridge Type: 35 P CONT ROLLED BM Features Intersected: 191 OVER VT 131 Surface: Bituminous Maintenance/Ownership: State  Culvert. 30-16 Culvert. 30-16 Culvert. 30-16 Structure No. 20009130-114201 Length: 2' Length: 2' Under Clearance: 8.5' Facility Carried: 191 Bridge Type: CGMPP Features Intersected: 191 Bridge Type: CGMPP Features Intersected: BROOK Maintenance: State Bridge 31: Stringer/multi-beam or girder - 1965 Structure No. 2014200031114201 Length: 2'  | Structure No. 30009129-614201          |  |
| Bridge Type: CGMPP Features Intersected: BLOOD BROOK Maintenance: State  Culvert 29-7N: Culvert 1965  Structure No. 300091297N14201 Length: 8' Under Clearance: 8.0' Facility Carried: 191 Bridge Type: CGMPP Features Intersected: BROOK Maintenance: State  Culvert 29-9: Culvert 1965  Structure No. 30009129-914201 Length: 8' Under Clearance: 6.0' Facility Carried: 191 Bridge Type: ACCGMP Features Intersected: BROOK Maintenance: State  Culvert 29-10: Culvert 1965  Structure No. 30009129-914201 Length: 6' Under Clearance: 6.0' Facility Carried: 191 Bridge Type: ACCGMP Features Intersected: CATTLEPASS Maintenance: State  Culvert 29-10: Culvert 29-10: Culvert 1965  Structure No. 200091291014202 Length: 2' Fedity Carried: 100091 ML Bridge Type: TWIN CELL RC BOX Features Intersected: MILL BROOK Maintenance: Ownership: State  Bridge 30N: Stringer/multi-beam or girder - 1965  Structure No. 200091030N14202 Length: 2' Width: 30.0' Width: 40.0' Width: 40. | Under Clearance: 10.0'                 |  |
| Maintenance: State  Culvert 29-7N: Culvert - 1965 Structure No. 300091297N14201 Length: 8' Under Clearance: 8.0' Facility Carried: 191 Bridge Type: COMPP Features Intersected: BROOK Maintenance: State  Culvert - 1965 Structure No. 30009129-914201 Length: 6' Under Clearance: 6.0' Facility Carried: 191 Bridge Type: ACCGMP Features Intersected: CATTLEPASS Maintenance: State  Culvert - 1965 Structure No. 20009129-914201 Length: 6' Under Clearance: 6.0' Facility Carried: 191 Bridge Type: ACCGMP Features Intersected: CATTLEPASS Maintenance: State  Culvert 29-10: Culvert - 1965 Structure No. 200091291014202 Length: 21' Facility Carried: 100091 ML Bridge Type: TWIN CELL RC BOX Features Intersected: MLL BROOK Maintenance/Ownership: State  Bridge 30N: Stringer/multi-beam or girder - 1965 Structure No. 200091030N14202 Length: 219' Wulth: 30.0' Under Clearance: 15.0' Under Clearance: 15.0' Under Clearance: 8.5' Facility Carried: 100091 ML Bridge Type: 3 SP CONT ROLLED BM Features Intersected: 91 OVER VT 131 Surface: Bituminous Maintenance/Ownership: State  Culvert - 1966 Structure No. 30009130-114201 Length: 8' Under Clearance: 8.5' Facility Carried: 191 Bridge Type: CGMPP Features Intersected: BROOK Maintenance: State  Bridge 31: Stringer/multi-beam or girder - 1985 Structure No. 2014200D3114201 Length: 6' Structure No. 2014200D3114201 Length: 25' Bridge 179c: 4 SP ROLLED BEAM Features Intersected: 19 1 UNDER TH NO 37 Culvert 30-1: Culvert 1966 Structure No. 30009132-114231 Length: 6' L | Bridge Type: CGMPP                     |  |
| Culvert - 1985 Structure No. 300091297N14201 Length: 8' Under Clearance: 8.0' Facility Carried: 191 Bridge Type: CGMPP Features Intersected: BROOK Maintenance: State Culvert 29-9: Culvert 29-9: Culvert 1965 Structure No. 30009129-914201 Length: 6' Under Clearance: 6.0' Facility Carried: 191 Bridge Type: ACCGMP Features Intersected: CATTLEPASS Maintenance: State Culvert 29-10: Culvert - 1965 Structure No. 200091291014202 Length: 2' Culvert - 1965 Structure No. 200091291014202 Length: 2' Facility Carried: 100001 ML Bridge Type: TWIN CELL RC BOX Features Intersected: MLL BROOK Maintenance/Ownership: State Bridge 30N: Stringer/multi-beam or girder - 1965 Structure No. 200091030N14202 Length: 219' Width: 30.0' Under Clearance: 15.0' Facility Carried: 100091 ML Bridge Type: 3P COMT ROLLED BM Features Intersected: 91 OVER VT 131 Surface: Bituminous Maintenance/Ownership: State Culvert 30-1: Culvert - 1966 Structure No. 30009130-114201 Length: 219 Bridge Type: 3P COMT ROLLED BM Features Intersected: BROOK Maintenance: State Bridge 197e: 3P COMT ROLLED BM Features Intersected: BROOK Maintenance: State Bridge 197e: 3D COMT ROLLED BM Features Intersected: BROOK Maintenance: State Bridge 197e: 2014200D3114201 Length: 251' Height: 0' Weight Limit: 0 Features Intersected: BROOK Maintenance: State Bridge 31: Stringer/multi-beam or girder - 1965 Structure No. 200214200D3114201 Length: 251' Height: 0' Weight Limit: 0 Features Intersected: 19 1 UNDER TH NO 37 Culvert 32-1: Culvert - 1966 Structure No. 30009132-114231 Length: 6' Length: 6' Culvert 1966 Structure No. 30009132-114231 Length: 6' Lengt |                                        |  |
| Structure No. 300091297N14201 Length: 8' Under Clearance: 8.0' Facility Carried: 191 Bridge Type: CGMPP Features Intersected: BROOK Maintenance: State  Culvert 29-9: Culvert - 1965 Structure No. 30009129-914201 Length: 6' Under Clearance: 6.0' Facility Carried: 191 Bridge Type: ACCGMP Features Intersected: CATTLEPASS Maintenance: State  Culvert 29-10: Culvert 29-10: Culvert - 1965 Structure No. 200091291014202 Length: 21' Facility Carried: 191 Bridge Type: TWIN CELL RC BOX Features Intersected: MILL BROOK Maintenance: Ownership: State  Bridge 30N: Stringer/multi-beam or girder - 1965 Structure No. 200991030N14202 Length: 21' Under Clearance: 15.0' Facility Carried: 100091 ML Bridge Type: TWIN CELL RC BOX Features Intersected: MILL BROOK Maintenance/Ownership: State  Bridge 30N: Stringer/multi-beam or girder - 1965 Structure No. 200991030N14202 Length: 219 Width: 30.0' Under Clearance: 15.0' Facility Carried: 100091 ML Bridge Type: 3 SP CONT ROLLED BM Features Intersected: 1 91 OVER VT 131 Surface: Bituminous Maintenance/Ownership: State  Culvert 30-1: Culvert - 1966 Structure No. 30009130-114201 Length: 8' Under Clearance: 8.5' Facility Carried: 191 Bridge Type: CGMPP Features Intersected: BROOK Maintenance: State  Bridge 31: Stringer/multi-beam or girder - 1965 Structure No. 201420003114201 Length: 8' Under Clearance: State  Bridge 19pe: CGMPP Features Intersected: 1 BROOK Maintenance: State  Bridge 19pe: 4 SP ROLLED BEAM Features Intersected: 1 BROOK Maintenance: State  Bridge 19pe: 4 SP ROLLED BEAM Features Intersected: 1 BY UNDER TH NO 37 Culvert - 1966 Structure No. 30009132-114231 Length: 6' Culvert - 1966 Structure No. 30009132-114231 Length: 6' Le |                                        |  |
| Length: 8' Under Clearance: 8.0' Facility Carried: 191 Bridge Type: CGMPP Features Intersected: BROOK Maintenance: State Culvert 29-9: Culvert 1965 Structure No. 30009129-914201 Length: 6' Under Clearance: 6.0' Facility Carried: 191 Bridge Type: ACCGMP Features Intersected: CATTLEPASS Maintenance: State Culvert 29-10: Culvert - 1965 Structure No. 200091291014202 Length: 6' Structure No. 200091291014202 Length: 21' Facility Carried: 100091 ML Bridge Type: TWIN CELL RC BOX Features Intersected: MLL BROOK Maintenance/Ownership: State Bridge 30N: Stringer/multi-beam or girder - 1965 Structure No. 200091030N14202 Length: 219' Width: 30.0' Under Clearance: 15.0' Facility Carried: 100091 ML Bridge Type: 3 SP CONT ROLLED BM Features Intersected: MLL BROOK Maintenance/Ownership: State Culvert 30-1: Culvert - 1966 Structure No. 30009130-114201 Length: 8' Under Clearance: 8.5' Facility Carried: 191 Bridge Type: CGMPP Features Intersected: BROOK Maintenance: State Bridge 31: Stringer/multi-beam or girder - 1965 Structure No. 30009130-114201 Length: 8' Under Clearance: 8.5' Facility Carried: 191 Bridge Type: CGMPP Features Intersected: BROOK Maintenance: State Bridge 31: Stringer/multi-beam or girder - 1965 Structure No. 2014200D3114201 Length: 8' Length: 25t' Height: 0.0' Weight Limit: 0 Facility Carried: TR 00037 Bridge Type: 4 SP ROLLED BEAM Features Intersected: 191 UNDER TH NO 37 Culvert 3-2-1: Culvert 3-2-1: Culvert 3-2-1: Culvert 1-966 Structure No. 30009132-114231 Length: 6' L | Structure No. 300091297N14201          |  |
| Facility Carried: 191 Bridge Type: Commerce State  Culvert 29-9: Culvert - 1965 Structure No. 30009129-914201 Length: 6' Under Clearance: 6.0' Facility Carried: 191 Bridge Type: ACCGMP Features Intersected: CATTLEPASS Maintenance: State  Culvert 29-10: Culvert - 1965 Structure No. 200091291014202 Length: 21' Facility Carried: 10091 ML Bridge Type: TWIN CELL RC BOX Features Intersected: CATTLEPASS Maintenance: State  Culvert 29-10: Culvert - 1965 Structure No. 200091291014202 Length: 21' Facility Carried: 100091 ML Bridge Type: TWIN CELL RC BOX Features Intersected: MILL BROOK Maintenance/Ownership: State  Bridge 30N: Stringer/multi-beam or girder - 1965 Structure No. 200091030N14202 Length: 219' Width: 30.0' Under Clearance: 15.0' Facility Carried: 100091 ML Bridge Type: 3 SP CONT ROLLED BM Features Intersected: 191 OVER VT 131 Surface: Bituminous Maintenance/Ownership: State  Culvert 3-0-1: Culvert - 1966 Structure No. 30009130-114201 Length: 8' Under Clearance: 8.5' Facility Carried: 191 Bridge Type: CGMPP Features Intersected: BROOK Maintenance: State  Bridge 31: Stringer/multi-beam or girder - 1965 Structure No. 2014200D3114201 Length: 8' Length: 1956 Structure No. 2014200D3114201 Length: 25t' Helight: 0.0' Weight Limit: 0 Features Intersected: 191 UNDER TH NO 37 Culvert 3-2-1: Culvert 3-2-1: Culvert 3-2-1: Culvert 3-2-1: Culvert 1-1966 Structure No. 30009132-114231 Length: 6' Length: 7' Length: 7' Leng | Length: 8'                             |  |
| Features Intersected: BROOK Maintenance: State  Culvert 29-9: Culvert - 1965 Structure No. 30009129-914201 Length: 6' Under Clearance: 6.0' Facility Carried: 191 Bridge Type: ACCGMP Features Intersected: CATTLEPASS Maintenance: State  Culvert 29-10: Culvert - 1965 Structure No. 200091291014202 Length: 21' Facility Carried: 100091 ML Bridge Type: TWIN CELL RC BOX Features Intersected: MLB LBROOK Maintenance/Ownership: State  Bridge 30N: Stringer/multi-beam or girder - 1965 Structure No. 200091030N14202 Length: 219' Width: 30.0' Under Clearance: 15.0' Pacility Carried: 100091 ML Bridge Type: 3 SP CONT ROLLED BM Features Intersected: MLB LBROOK Maintenance/Ownership: State  Culvert 3-01: Culvert 3-01: Culvert 3-06 Structure No. 30009130-114201 Length: 8' Under Clearance: 8.5' Facility Carried: 196 Structure No. 30009130-114201 Length: 8' Under Clearance: 8.5' Facility Carried: BROOK Maintenance: State  Bridge 31: Stringer/multi-beam or girder - 1965 Structure No. 30009130-114201 Length: 8' Under Clearance: 8.5' Facility Carried: 190 Bridge Type: CGMPP Features Intersected: BROOK Maintenance: State  Bridge 31: Stringer/multi-beam or girder - 1965 Structure No. 2014200D3114201 Length: 8' Length: 6' Reality Carried: TR 00037 Bridge Type: 4 SP ROLLED BEAM Features Intersected: 191 UNDER TH NO 37 Culvert 3-2-1: Culvert 3-2-1: Culvert 3-2-1: Culvert 3-2-1: Culvert 1-966 Structure No. 30009132-114231 Length: 6' Lengt | Facility Carried: I91                  |  |
| Culvert 29-9: Culvert 29-9: Culvert 1985 Structure No. 30009129-914201 Length: 6' Under Clearance: 6.0' Facility Carried: 191 Bridge Type: ACCGMP Features Intersected: CATTLEPASS Maintenance: State Culvert 29-10: Culvert - 1986 Structure No. 200091291014202 Length: 21' Facility Carried: 1 00091 ML Bridge Type: TWIN CELL RC BOX Features Intersected: MILL BROOK Maintenance/Ownership: State Bridge 30N: Stringer/multi-beam or girder - 1985 Structure No. 200091030N14202 Length: 219' Width: 30.0' Under Clearance: 15.0' Facility Carried: 1 00091 ML Bridge Type: 3 SP CONT ROLLED BM Features Intersected: 191 OVER VT 131 Surface: Bituminous Maintenance/Ownership: State Culvert 30-1: Culvert - 1986 Structure No. 30009130-114201 Length: 8' Under Clearance: 8.5' Facility Carried: 191 Bridge Type: CGMPP Features Intersected: BROOK Maintenance: State Bridge 31: Stringer/multi-beam or girder - 1985 Structure No. 2014200D3114201 Length: 251' Hedight: 0.0' Weight Limit: 0 Facility Carried: TR 00037 Bridge Type: 4 SP ROLLED BEAM Features Intersected: 19 1 UNDER TH NO 37 Culvert 32-1: Culvert - 1986 Structure No. 30009132-114231 Length: 6' Culvert 32-1: Culvert - 1986 Structure No. 30009132-114231 Length: 6' Le | Features Intersected: BROOK            |  |
| Culvert - 1965 Structure No. 30009129-914201 Length: 6' Under Clearance: 6.0' Facility Carried: 191 Bridge Type: ACCGMP Features Intersected: CATTLEPASS Maintenance: State  Culvert 29-10: Culvert - 1965 Structure No. 200091291014202 Length: 21' Facility Carried: 1 00091 ML Bridge Type: TWIN CELL RC BOX Features Intersected: MILL BROOK Maintenance/Ownership: State  Bridge 30N: Stringer/multi-beam or girder - 1965 Structure No. 200091030N14202 Length: 2-19' Width: 30.0' Under Clearance: 15.0' Facility Carried: 1 00091 ML Bridge Type: 3 SP CONT ROLLED BM Features Intersected: 191 OVER VT 131 Surface: Bituminous Maintenance/Ownership: State  Culvert 30-1: Culvert - 1966 Structure No. 30009130-114201 Length: 8' Under Clearance: 8.5' Facility Carried: 191 Bridge Type: CGMPP Features Intersected: BROOK Maintenance: State  Bridge 31: Stringer/multi-beam or girder - 1965 Structure No. 2014200D3114201 Length: 251' Helight: 0.0' Weight Limit: 0 Facility Carried: TR 00037 Bridge Type: 4 SP ROLLED BEAM Features Intersected: 19 1 UNDER TH NO 37  Culvert 32-1: Culvert - 1966 Structure No. 30009132-114231 Length: 251' Helight: 0.0' Weight Limit: 0 Facility Carried: TR 00037 Bridge Type: 4 SP ROLLED BEAM Features Intersected: 19 1 UNDER TH NO 37  Culvert 32-1: Culvert - 1966 Structure No. 30009132-114231 Length: 6' Length: 6' Length: 6' Length: 6' Length: 1966 Structure No. 30009132-114231 Length: 6' L |                                        |  |
| Length: 6' Under Clearance: 6.0' Facility Carried: 191 Bridge Type: ACCGMP Features Intersected: CATTLEPASS Maintenance: State  Culvert 29-10: Culvert - 1965 Structure No. 200091291014202 Length: 21' Facility Carried: 1 00091 ML Bridge Type: TWIN CELL RC BOX Features Intersected: MILL BROOK Maintenance/Ownership: State  Bridge 30N: Stringer/multi-beam or girder - 1965 Structure No. 200091330N14202 Length: 219' Width: 30.0' Under Clearance: 15.0' Facility Carried: 1 00091 ML Bridge Type: 3 SP CONT ROLLED BM Features Intersected: 191 OVER VT 131 Surface: Bituminous Maintenance/Ownership: State  Culvert 30-1: Culvert - 1966 Structure No. 30009130-114201 Length: 21' Bridge Type: 3 SP COMP P Features Intersected: BROOK Maintenance: State  Bridge 31: Stringer/multi-beam or girder - 1965 Structure No. 30009130-114201 Length: 8' Under Clearance: 8.5' Facility Carried: 191 Stringer/multi-beam or girder - 1965 Structure No. 30009130-114201 Length: 26' Length: 26 | Culvert - 1965                         |  |
| Facility Carried: 191 Bridge Type: ACCGMP Features Intersected: CATTLEPASS Maintenance: State  Culvert 29-10: Culvert 1965 Structure No. 200091291014202 Length: 21: Facility Carried: 1 00091 ML Bridge Type: TWIN CELL RC BOX Features Intersected: MILL BROOK Maintenance/Ownership: State  Bridge 30N: Stringer/multi-beam or girder - 1965 Structure No. 200091030N14202 Length: 219' Width: 30.0' Under Clearance: 15.0' Facility Carried: 1 00091 ML Features Intersected: MILL BROOK Meatures Intersected: 191 OVER VT 131 Surface: Bituminous Maintenance/Ownership: State  Culvert 30-1: Culvert 30-1: Culvert - 1966 Structure No. 30009130-114201 Length: 2' Under Clearance: 8.5' Facility Carried: 191 Bridge Type: CGMPP Features Intersected: BROOK Maintenance: State  Bridge 31: Stringer/multi-beam or girder - 1965 Structure No. 2014200D3114201 Length: 2' Length: 2 |                                        |  |
| Bridge Type: ACCGMP Features Intersected: CATTLEPASS Maintenance: State  Culvert 29-10: Culvert - 1965 Structure No. 200091291014202 Length: 21' Facility Carried: I 00091 ML Bridge Type: TWIN CELL RC BOX Features Intersected: MILL BROOK Maintenance/Ownership: State  Bridge 30N: Stringer/multi-beam or girder - 1965 Structure No. 200091030N14202 Length: 219' Width: 30.0' Under Clearance: 15.0' Facility Carried: I 00091 ML Bridge Type: 3 SP CONT ROLLED BM Features Intersected: I 91 OVER VT 131 Surface: Bituminous Maintenance/Ownership: State  Culvert 30-1: Culvert - 1966 Structure No. 30009130-114201 Length: 8' Under Clearance: 8.5' Facility Carried: 191 Bridge Type: CGMPP Features Intersected: BROOK Maintenance: State  Bridge 31: Stringer/multi-beam or girder - 1965 Structure No. 2014200D3114201 Length: 25'' Height: O.0' Weight Limit: 0 Facility Carried: TR 00037 Bridge Type: 4 SP ROLLED BEAM Features Intersected: 191 UNDER TH NO 37 Culvert 32-1: Culvert - 1966 Structure No. 30009132-114231 Length: 6'                                                                                                                                                                                                                                                                                                                                                                                                                                                                                                                                                                                                                                                                                                                                                                                                                                                                                                                                                                                                                                                                         |                                        |  |
| Maintenance: State  Culvert 29-10: Culvert - 1965 Structure No. 200091291014202 Length: 21' Facility Carried: 1 00091 ML Bridge Type: TWIN CELL RC BOX Features Intersected: MILL BROOK Maintenance/Ownership: State  Bridge 30N: Stringer/multi-beam or girder - 1965 Structure No. 200091030N14202 Length: 219' Width: 30.0' Under Clearance: 15.0' Facility Carried: 1 00091 ML Bridge Type: 3 SP CONT ROLLED BM Features Intersected: 1 91 OVER VT 131 Surface: Bituminous Maintenance/Ownership: State  Culvert 30-1: Culvert - 1966 Structure No. 30009130-114201 Length: 8' Under Clearance: 8.5' Facility Carried: 191 Bridge Type: CGMPP Features Intersected: BROOK Maintenance: State  Bridge 31: Stringer/multi-beam or girder - 1965 Structure No. 2014200D3114201 Length: 251' Height: 0.0' Weight Limit: 0 Facility Carried: TR 00037 Bridge Type: 4 SP ROLLED BEAM Features Intersected: 1 91 UNDER TH NO 37  Culvert 32-1: Culvert 32-1: Culvert - 1966 Structure No. 30009132-114231 Length: 6'                                                                                                                                                                                                                                                                                                                                                                                                                                                                                                                                                                                                                                                                                                                                                                                                                                                                                                                                                                                                                                                                                                              | Bridge Type: ACCGMP                    |  |
| Culvert - 1965 Structure No. 200091291014202 Length: 21' Facility Carried: 100091 ML Bridge Type: TWIN CELL RC BOX Features Intersected: MILL BROOK Maintenance/Ownership: State  Bridge 30N: Stringer/multi-beam or girder - 1965 Structure No. 200091030N14202 Length: 219' Width: 30.0' Under Clearance: 15.0' Facility Carried: 100091 ML Bridge Type: 3 SP CONT ROLLED BM Features Intersected: 1 91 OVER VT 131 Surface: Bituminous Maintenance/Ownership: State  Culvert - 1966 Structure No. 30009130-114201 Length: 8' Under Clearance: 8.5' Facility Carried: 191 Bridge Type: CGMPP Features Intersected: BROOK Maintenance: State  Bridge 31: Stringer/multi-beam or girder - 1965 Structure No. 2014200D3114201 Length: 251' Height: 0.0' Weight Limit: 0 Facility Carried: 191 UNDER TH NO 37  Culvert - 1966 Structure No. 201420D3114201 Length: 254' Height: 0.0' Weight Limit: 0 Facility Carried: TR 00037 Bridge Type: 4 SP ROLLED BEAM Features Intersected: 1 91 UNDER TH NO 37  Culvert - 1966 Structure No. 30009132-114231 Length: 6'                                                                                                                                                                                                                                                                                                                                                                                                                                                                                                                                                                                                                                                                                                                                                                                                                                                                                                                                                                                                                                                                 |                                        |  |
| Structure No. 200091291014202 Length: 21' Facility Carried: I 00091 ML Bridge Type: TWIN CELL RC BOX Features Intersected: MILL BROOK Maintenance/Ownership: State  Bridge 30N: Stringer/multi-beam or girder - 1965 Structure No. 200091030N14202 Length: 219' Width: 30.0' Under Clearance: 15.0' Facility Carried: I 00091 ML Bridge Type: 3 SP CONT ROLLED BM Features Intersected: I 91 OVER VT 131 Surface: Bittminous Maintenance/Ownership: State  Culvert 30-1: Culvert - 1966 Structure No. 30009130-114201 Length: 8' Under Clearance: 8.5' Facility Carried: I91 Bridge Type: CGMPP Features Intersected: BROOK Maintenance: State  Bridge 31: Stringer/multi-beam or girder - 1965 Structure No. 2014200D3114201 Length: 251' Height: 0.0' Weight Limit: 0 Facility Carried: TR 00037 Bridge Type: 4 SP ROLLED BEAM Features Intersected: I 91 UNDER TH NO 37  Culvert - 1966 Structure No. 30009132-114231 Length: 5' Facture No. 30009132-114231 Length: 6'                                                                                                                                                                                                                                                                                                                                                                                                                                                                                                                                                                                                                                                                                                                                                                                                                                                                                                                                                                                                                                                                                                                                                     |                                        |  |
| Facility Carried: I 00091 ML Bridge Type: TWIN CELL RC BOX Features Intersected: MILL BROOK Maintenance/Ownership: State  Bridge 30N: Stringer/multi-beam or girder - 1965 Structure No. 200091030N14202 Length: 219' Width: 30.0' Under Clearance: 15.0' Facility Carried: I 00091 ML Bridge Type: 3 SP CONT ROLLED BM Features Intersected: I 91 OVER VT 131 Surface: Bituminous Maintenance/Ownership: State  Culvert 30-1: Culvert - 1966 Structure No. 30009130-114201 Length: 8' Under Clearance: 8.5' Facility Carried: I 91 Bridge Type: CGMPP Features Intersected: BROOK Maintenance: State  Bridge 31: Stringer/multi-beam or girder - 1965 Structure No. 2014200D3114201 Length: 25' Height: 0.0' Weight Limit: 0 Facility Carried: TR 00037 Bridge Type: 4 SP ROLLED BEAM Features Intersected: I 91 UNDER TH NO 37  Culvert 32-1: Culvert - 1966 Structure No. 30009132-114231 Length: 6'                                                                                                                                                                                                                                                                                                                                                                                                                                                                                                                                                                                                                                                                                                                                                                                                                                                                                                                                                                                                                                                                                                                                                                                                                        | Structure No. 200091291014202          |  |
| Features Intersected: MILL BROOK Maintenance/Ownership: State  Bridge 30N: Stringer/multi-beam or girder - 1965 Structure No. 200091030N14202 Length: 219' Width: 30.0' Under Clearance: 15.0' Facility Carried: I 00091 ML Bridge Type: 3 SP CONT ROLLED BM Features Intersected: I 91 OVER VT 131 Surface: Bituminous Maintenance/Ownership: State  Culvert 30-1: Culvert - 1966 Structure No. 30009130-114201 Length: 8' Under Clearance: 8.5' Facility Carried: I 91 Bridge Type: CGMPP Features Intersected: BROOK Maintenance: State  Bridge 31: Stringer/multi-beam or girder - 1965 Structure No. 2014200D3114201 Length: 251' Height: 0.0' Weight Limit: 0 Facility Carried: TR 00037 Bridge Type: 4 SP ROLLED BEAM Features Intersected: I 91 UNDER TH NO 37  Culvert 32-1: Culvert - 1966 Structure No. 30009132-114231 Length: 6'                                                                                                                                                                                                                                                                                                                                                                                                                                                                                                                                                                                                                                                                                                                                                                                                                                                                                                                                                                                                                                                                                                                                                                                                                                                                                  | Facility Carried: I 00091 ML           |  |
| Bridge 30N: Stringer/multi-beam or girder - 1965 Structure No. 200091030N14202 Length: 219' Width: 30.0' Under Clearance: 15.0' Facility Carried: 1 00091 ML Bridge Type: 3 SP CONT ROLLED BM Features Intersected: 191 OVER VT 131 Surface: Bituminous Maintenance/Ownership: State  Culvert 30-1: Culvert - 1966 Structure No. 30009130-114201 Length: 8' Under Clearance: 8.5' Facility Carried: 191 Bridge Type: CGMPP Features Intersected: BROOK Maintenance: State  Bridge 31: Stringer/multi-beam or girder - 1965 Structure No. 2014200D3114201 Length: 251' Height: 0.0' Weight Limit: 0 Facility Carried: TR 00037 Bridge Type: 4 SP ROLLED BEAM Features Intersected: 1 91 UNDER TH NO 37  Culvert 32-1: Culvert - 1966 Structure No. 30009132-114231 Length: 6'                                                                                                                                                                                                                                                                                                                                                                                                                                                                                                                                                                                                                                                                                                                                                                                                                                                                                                                                                                                                                                                                                                                                                                                                                                                                                                                                                   | Features Intersected: MILL BROOK       |  |
| Stringer/multi-beam or girder - 1965 Structure No. 20091030N14202 Length: 219' Width: 30.0' Under Clearance: 15.0' Facility Carried: I 00091 ML Bridge Type: 3 SP CONT ROLLED BM Features Intersected: I 91 OVER VT 131 Surface: Bituminous Maintenance/Ownership: State  Culvert 30-1: Culvert - 1966 Structure No. 30009130-114201 Length: 8' Under Clearance: 8.5' Facility Carried: I 91 Bridge Type: CGMPP Features Intersected: BROOK Maintenance: State  Bridge 31: Stringer/multi-beam or girder - 1965 Structure No. 2014200D3114201 Length: 251' Height: 0.0' Weight Limit: 0 Facility Carried: TR 00037 Bridge Type: 4 SP ROLLED BEAM Features Intersected: 91 UNDER TH NO 37  Culvert 32-1: Culvert - 1966 Structure No. 30009132-114231 Length: 6'                                                                                                                                                                                                                                                                                                                                                                                                                                                                                                                                                                                                                                                                                                                                                                                                                                                                                                                                                                                                                                                                                                                                                                                                                                                                                                                                                                | Maintenance/Ownership: State           |  |
| Structure No. 200091030N14202 Length: 219' Width: 30.0' Under Clearance: 15.0' Facility Carried: I 00091 ML Bridge Type: 3 SP CONT ROLLED BM Features Intersected: I 91 OVER VT 131 Surface: Bituminous Maintenance/Ownership: State  Culvert 30-1: Culvert - 1966 Structure No. 30009130-114201 Length: 8' Under Clearance: 8.5' Facility Carried: I91 Bridge Type: CGMPP Features Intersected: BROOK Maintenance: State  Bridge 31: Stringer/multi-beam or girder - 1965 Structure No. 2014200D3114201 Length: 251' Height: 0.0' Weight Limit: 0 Facility Carried: TR 00037 Bridge Type: 4 SP ROLLED BEAM Features Intersected: I 91 UNDER TH NO 37  Culvert 32-1: Culvert - 1966 Structure No. 30009132-114231 Length: 6'                                                                                                                                                                                                                                                                                                                                                                                                                                                                                                                                                                                                                                                                                                                                                                                                                                                                                                                                                                                                                                                                                                                                                                                                                                                                                                                                                                                                   |                                        |  |
| Width: 30.0' Under Clearance: 15.0' Facility Carried: I 00091 ML Bridge Type: 3 SP CONT ROLLED BM Features Intersected: I 91 OVER VT 131 Surface: Bituminous Maintenance/Ownership: State  Culvert 30-1: Culvert - 1966 Structure No. 30009130-114201 Length: 8' Under Clearance: 8.5' Facility Carried: I 91 Bridge Type: CGMPP Features Intersected: BROOK Maintenance: State  Bridge 31: Stringer/multi-beam or girder - 1965 Structure No. 2014200D3114201 Length: 251' Height: 0.0' Weight Limit: 0 Facility Carried: TR 00037 Bridge Type: 4 SP ROLLED BEAM Features Intersected: I 91 UNDER TH NO 37  Culvert 32-1: Culvert 32-1: Culvert - 1966 Structure No. 30009132-114231 Length: 6'                                                                                                                                                                                                                                                                                                                                                                                                                                                                                                                                                                                                                                                                                                                                                                                                                                                                                                                                                                                                                                                                                                                                                                                                                                                                                                                                                                                                                               | Structure No. 200091030N14202          |  |
| Facility Carried: I 00091 ML Bridge Type: 3 SP CONT ROLLED BM Features Intersected: I 91 OVER VT 131 Surface: Bituminous Maintenance/Ownership: State  Culvert 30-1: Culvert - 1966 Structure No. 30009130-114201 Length: 8' Under Clearance: 8.5' Facility Carried: I 91 Bridge Type: CGMPP Features Intersected: BROOK Maintenance: State  Bridge 31: Stringer/multi-beam or girder - 1965 Structure No. 2014200D3114201 Length: 251' Height: 0.0' Weight Limit: 0 Facility Carried: TR 00037 Bridge Type: 4 SP ROLLED BEAM Features Intersected: I 91 UNDER TH NO 37  Culvert 32-1: Culvert - 1966 Structure No. 30009132-114231 Length: 6'                                                                                                                                                                                                                                                                                                                                                                                                                                                                                                                                                                                                                                                                                                                                                                                                                                                                                                                                                                                                                                                                                                                                                                                                                                                                                                                                                                                                                                                                                 | Width: 30.0'                           |  |
| Features Intersected: I 91 OVER VT 131 Surface: Bituminous Maintenance/Ownership: State  Culvert 30-1: Culvert - 1966 Structure No. 30009130-114201 Length: 8' Under Clearance: 8.5' Facility Carried: I 91 Bridge Type: CGMPP Features Intersected: BROOK Maintenance: State  Bridge 31: Stringer/multi-beam or girder - 1965 Structure No. 2014200D3114201 Length: 251' Height: 0.0' Weight Limit: 0 Facility Carried: TR 00037 Bridge Type: 4 SP ROLLED BEAM Features Intersected: I 91 UNDER TH NO 37  Culvert 32-1: Culvert - 1966 Structure No. 30009132-114231 Length: 6'                                                                                                                                                                                                                                                                                                                                                                                                                                                                                                                                                                                                                                                                                                                                                                                                                                                                                                                                                                                                                                                                                                                                                                                                                                                                                                                                                                                                                                                                                                                                               | Facility Carried: I 00091 ML           |  |
| Maintenance/Ownership: State  Culvert 30-1: Culvert - 1966 Structure No. 30009130-114201 Length: 8' Under Clearance: 8.5' Facility Carried: I91 Bridge Type: CGMPP Features Intersected: BROOK Maintenance: State  Bridge 31: Stringer/multi-beam or girder - 1965 Structure No. 2014200D3114201 Length: 251' Height: 0.0' Weight Limit: 0 Facility Carried: TR 00037 Bridge Type: 4 SP ROLLED BEAM Features Intersected: I 91 UNDER TH NO 37  Culvert 32-1: Culvert - 1966 Structure No. 30009132-114231 Length: 6'                                                                                                                                                                                                                                                                                                                                                                                                                                                                                                                                                                                                                                                                                                                                                                                                                                                                                                                                                                                                                                                                                                                                                                                                                                                                                                                                                                                                                                                                                                                                                                                                           | Features Intersected: I 91 OVER VT 131 |  |
| Culvert 30-1: Culvert - 1966 Structure No. 30009130-114201 Length: 8' Under Clearance: 8.5' Facility Carried: I91 Bridge Type: CGMPP Features Intersected: BROOK Maintenance: State  Bridge 31: Stringer/multi-beam or girder - 1965 Structure No. 2014200D3114201 Length: 251' Height: 0.0' Weight Limit: 0 Facility Carried: TR 00037 Bridge Type: 4 SP ROLLED BEAM Features Intersected: I 91 UNDER TH NO 37  Culvert 32-1: Culvert - 1966 Structure No. 30009132-114231 Length: 6'                                                                                                                                                                                                                                                                                                                                                                                                                                                                                                                                                                                                                                                                                                                                                                                                                                                                                                                                                                                                                                                                                                                                                                                                                                                                                                                                                                                                                                                                                                                                                                                                                                         |                                        |  |
| Culvert - 1966 Structure No. 30009130-114201 Length: 8' Under Clearance: 8.5' Facility Carried: 191 Bridge Type: CGMPP Features Intersected: BROOK Maintenance: State  Bridge 31: Stringer/multi-beam or girder - 1965 Structure No. 2014200D3114201 Length: 251' Height: 0.0' Weight Limit: 0 Facility Carried: TR 00037 Bridge Type: 4 SP ROLLED BEAM Features Intersected: I 91 UNDER TH NO 37  Culvert 32-1: Culvert - 1966 Structure No. 30009132-114231 Length: 6'                                                                                                                                                                                                                                                                                                                                                                                                                                                                                                                                                                                                                                                                                                                                                                                                                                                                                                                                                                                                                                                                                                                                                                                                                                                                                                                                                                                                                                                                                                                                                                                                                                                       | ·                                      |  |
| Length: 8' Under Clearance: 8.5' Facility Carried: I91 Bridge Type: CGMPP Features Intersected: BROOK Maintenance: State  Bridge 31: Stringer/multi-beam or girder - 1965 Structure No. 2014200D3114201 Length: 251' Height: 0.0' Weight Limit: 0 Facility Carried: TR 00037 Bridge Type: 4 SP ROLLED BEAM Features Intersected: I 91 UNDER TH NO 37  Culvert 32-1: Culvert - 1966 Structure No. 30009132-114231 Length: 6'                                                                                                                                                                                                                                                                                                                                                                                                                                                                                                                                                                                                                                                                                                                                                                                                                                                                                                                                                                                                                                                                                                                                                                                                                                                                                                                                                                                                                                                                                                                                                                                                                                                                                                    | Culvert - 1966                         |  |
| Facility Carried: I91 Bridge Type: CGMPP Features Intersected: BROOK Maintenance: State  Bridge 31: Stringer/multi-beam or girder - 1965 Structure No. 2014200D3114201 Length: 251' Height: 0.0' Weight Limit: 0 Facility Carried: TR 00037 Bridge Type: 4 SP ROLLED BEAM Features Intersected: I 91 UNDER TH NO 37  Culvert 32-1: Culvert - 1966 Structure No. 30009132-114231 Length: 6'                                                                                                                                                                                                                                                                                                                                                                                                                                                                                                                                                                                                                                                                                                                                                                                                                                                                                                                                                                                                                                                                                                                                                                                                                                                                                                                                                                                                                                                                                                                                                                                                                                                                                                                                     | Length: 8'                             |  |
| Features Intersected: BROOK Maintenance: State  Bridge 31: Stringer/multi-beam or girder - 1965 Structure No. 2014200D3114201 Length: 251' Height: 0.0' Weight Limit: 0 Facility Carried: TR 00037 Bridge Type: 4 SP ROLLED BEAM Features Intersected: I 91 UNDER TH NO 37  Culvert 32-1: Culvert - 1966 Structure No. 30009132-114231 Length: 6'                                                                                                                                                                                                                                                                                                                                                                                                                                                                                                                                                                                                                                                                                                                                                                                                                                                                                                                                                                                                                                                                                                                                                                                                                                                                                                                                                                                                                                                                                                                                                                                                                                                                                                                                                                              | Facility Carried: I91                  |  |
| Bridge 31: Stringer/multi-beam or girder - 1965 Structure No. 2014200D3114201 Length: 251' Height: 0.0' Weight Limit: 0 Facility Carried: TR 00037 Bridge Type: 4 SP ROLLED BEAM Features Intersected: I 91 UNDER TH NO 37  Culvert 32-1: Culvert - 1966 Structure No. 30009132-114231 Length: 6'                                                                                                                                                                                                                                                                                                                                                                                                                                                                                                                                                                                                                                                                                                                                                                                                                                                                                                                                                                                                                                                                                                                                                                                                                                                                                                                                                                                                                                                                                                                                                                                                                                                                                                                                                                                                                              |                                        |  |
| Stringer/multi-beam or girder - 1965 Structure No. 2014200D3114201 Length: 251' Height: 0.0' Weight Limit: 0 Facility Carried: TR 00037 Bridge Type: 4 SP ROLLED BEAM Features Intersected: I 91 UNDER TH NO 37  Culvert 32-1: Culvert - 1966 Structure No. 30009132-114231 Length: 6'                                                                                                                                                                                                                                                                                                                                                                                                                                                                                                                                                                                                                                                                                                                                                                                                                                                                                                                                                                                                                                                                                                                                                                                                                                                                                                                                                                                                                                                                                                                                                                                                                                                                                                                                                                                                                                         | Maintenance: State                     |  |
| Structure No. 2014200D3114201 Length: 251' Height: 0.0' Weight Limit: 0 Facility Carried: TR 00037 Bridge Type: 4 SP ROLLED BEAM Features Intersected: I 91 UNDER TH NO 37  Culvert 32-1: Culvert - 1966 Structure No. 30009132-114231 Length: 6'                                                                                                                                                                                                                                                                                                                                                                                                                                                                                                                                                                                                                                                                                                                                                                                                                                                                                                                                                                                                                                                                                                                                                                                                                                                                                                                                                                                                                                                                                                                                                                                                                                                                                                                                                                                                                                                                              |                                        |  |
| Height: 0.0' Weight Limit: 0 Facility Carried: TR 00037 Bridge Type: 4 SP ROLLED BEAM Features Intersected: I 91 UNDER TH NO 37  Culvert 32-1: Culvert - 1966 Structure No. 30009132-114231 Length: 6'                                                                                                                                                                                                                                                                                                                                                                                                                                                                                                                                                                                                                                                                                                                                                                                                                                                                                                                                                                                                                                                                                                                                                                                                                                                                                                                                                                                                                                                                                                                                                                                                                                                                                                                                                                                                                                                                                                                         | Structure No. 2014200D3114201          |  |
| Facility Carried: TR 00037 Bridge Type: 4 SP ROLLED BEAM Features Intersected: I 91 UNDER TH NO 37  Culvert 32-1: Culvert - 1966 Structure No. 30009132-114231 Length: 6'                                                                                                                                                                                                                                                                                                                                                                                                                                                                                                                                                                                                                                                                                                                                                                                                                                                                                                                                                                                                                                                                                                                                                                                                                                                                                                                                                                                                                                                                                                                                                                                                                                                                                                                                                                                                                                                                                                                                                      | Height: 0.0'                           |  |
| Features Intersected: I 91 UNDER TH NO 37  Culvert 32-1: Culvert - 1966 Structure No. 30009132-114231 Length: 6'                                                                                                                                                                                                                                                                                                                                                                                                                                                                                                                                                                                                                                                                                                                                                                                                                                                                                                                                                                                                                                                                                                                                                                                                                                                                                                                                                                                                                                                                                                                                                                                                                                                                                                                                                                                                                                                                                                                                                                                                               | Facility Carried: TR 00037             |  |
| Culvert - 1966<br>Structure No. 30009132-114231<br>Length: 6'                                                                                                                                                                                                                                                                                                                                                                                                                                                                                                                                                                                                                                                                                                                                                                                                                                                                                                                                                                                                                                                                                                                                                                                                                                                                                                                                                                                                                                                                                                                                                                                                                                                                                                                                                                                                                                                                                                                                                                                                                                                                  |                                        |  |
| Culvert - 1966<br>Structure No. 30009132-114231<br>Length: 6'                                                                                                                                                                                                                                                                                                                                                                                                                                                                                                                                                                                                                                                                                                                                                                                                                                                                                                                                                                                                                                                                                                                                                                                                                                                                                                                                                                                                                                                                                                                                                                                                                                                                                                                                                                                                                                                                                                                                                                                                                                                                  |                                        |  |
| Length: 6'                                                                                                                                                                                                                                                                                                                                                                                                                                                                                                                                                                                                                                                                                                                                                                                                                                                                                                                                                                                                                                                                                                                                                                                                                                                                                                                                                                                                                                                                                                                                                                                                                                                                                                                                                                                                                                                                                                                                                                                                                                                                                                                     | Culvert - 1966                         |  |
| connect Deal at the Connect Co |                                        |  |
| Facility Carried: 191                                                                                                                                                                                                                                                                                                                                                                                                                                                                                                                                                                                                                                                                                                                                                                                                                                                                                                                                                                                                                                                                                                                                                                                                                                                                                                                                                                                                                                                                                                                                                                                                                                                                                                                                                                                                                                                                                                                                                                                                                                                                                                          | Facility Carried: I91                  |  |
| Bridge Type: CGMPP<br>Features Intersected: BROOK                                                                                                                                                                                                                                                                                                                                                                                                                                                                                                                                                                                                                                                                                                                                                                                                                                                                                                                                                                                                                                                                                                                                                                                                                                                                                                                                                                                                                                                                                                                                                                                                                                                                                                                                                                                                                                                                                                                                                                                                                                                                              | Features Intersected: BROOK            |  |
| Maintenance: State                                                                                                                                                                                                                                                                                                                                                                                                                                                                                                                                                                                                                                                                                                                                                                                                                                                                                                                                                                                                                                                                                                                                                                                                                                                                                                                                                                                                                                                                                                                                                                                                                                                                                                                                                                                                                                                                                                                                                                                                                                                                                                             | Maintenance: State                     |  |