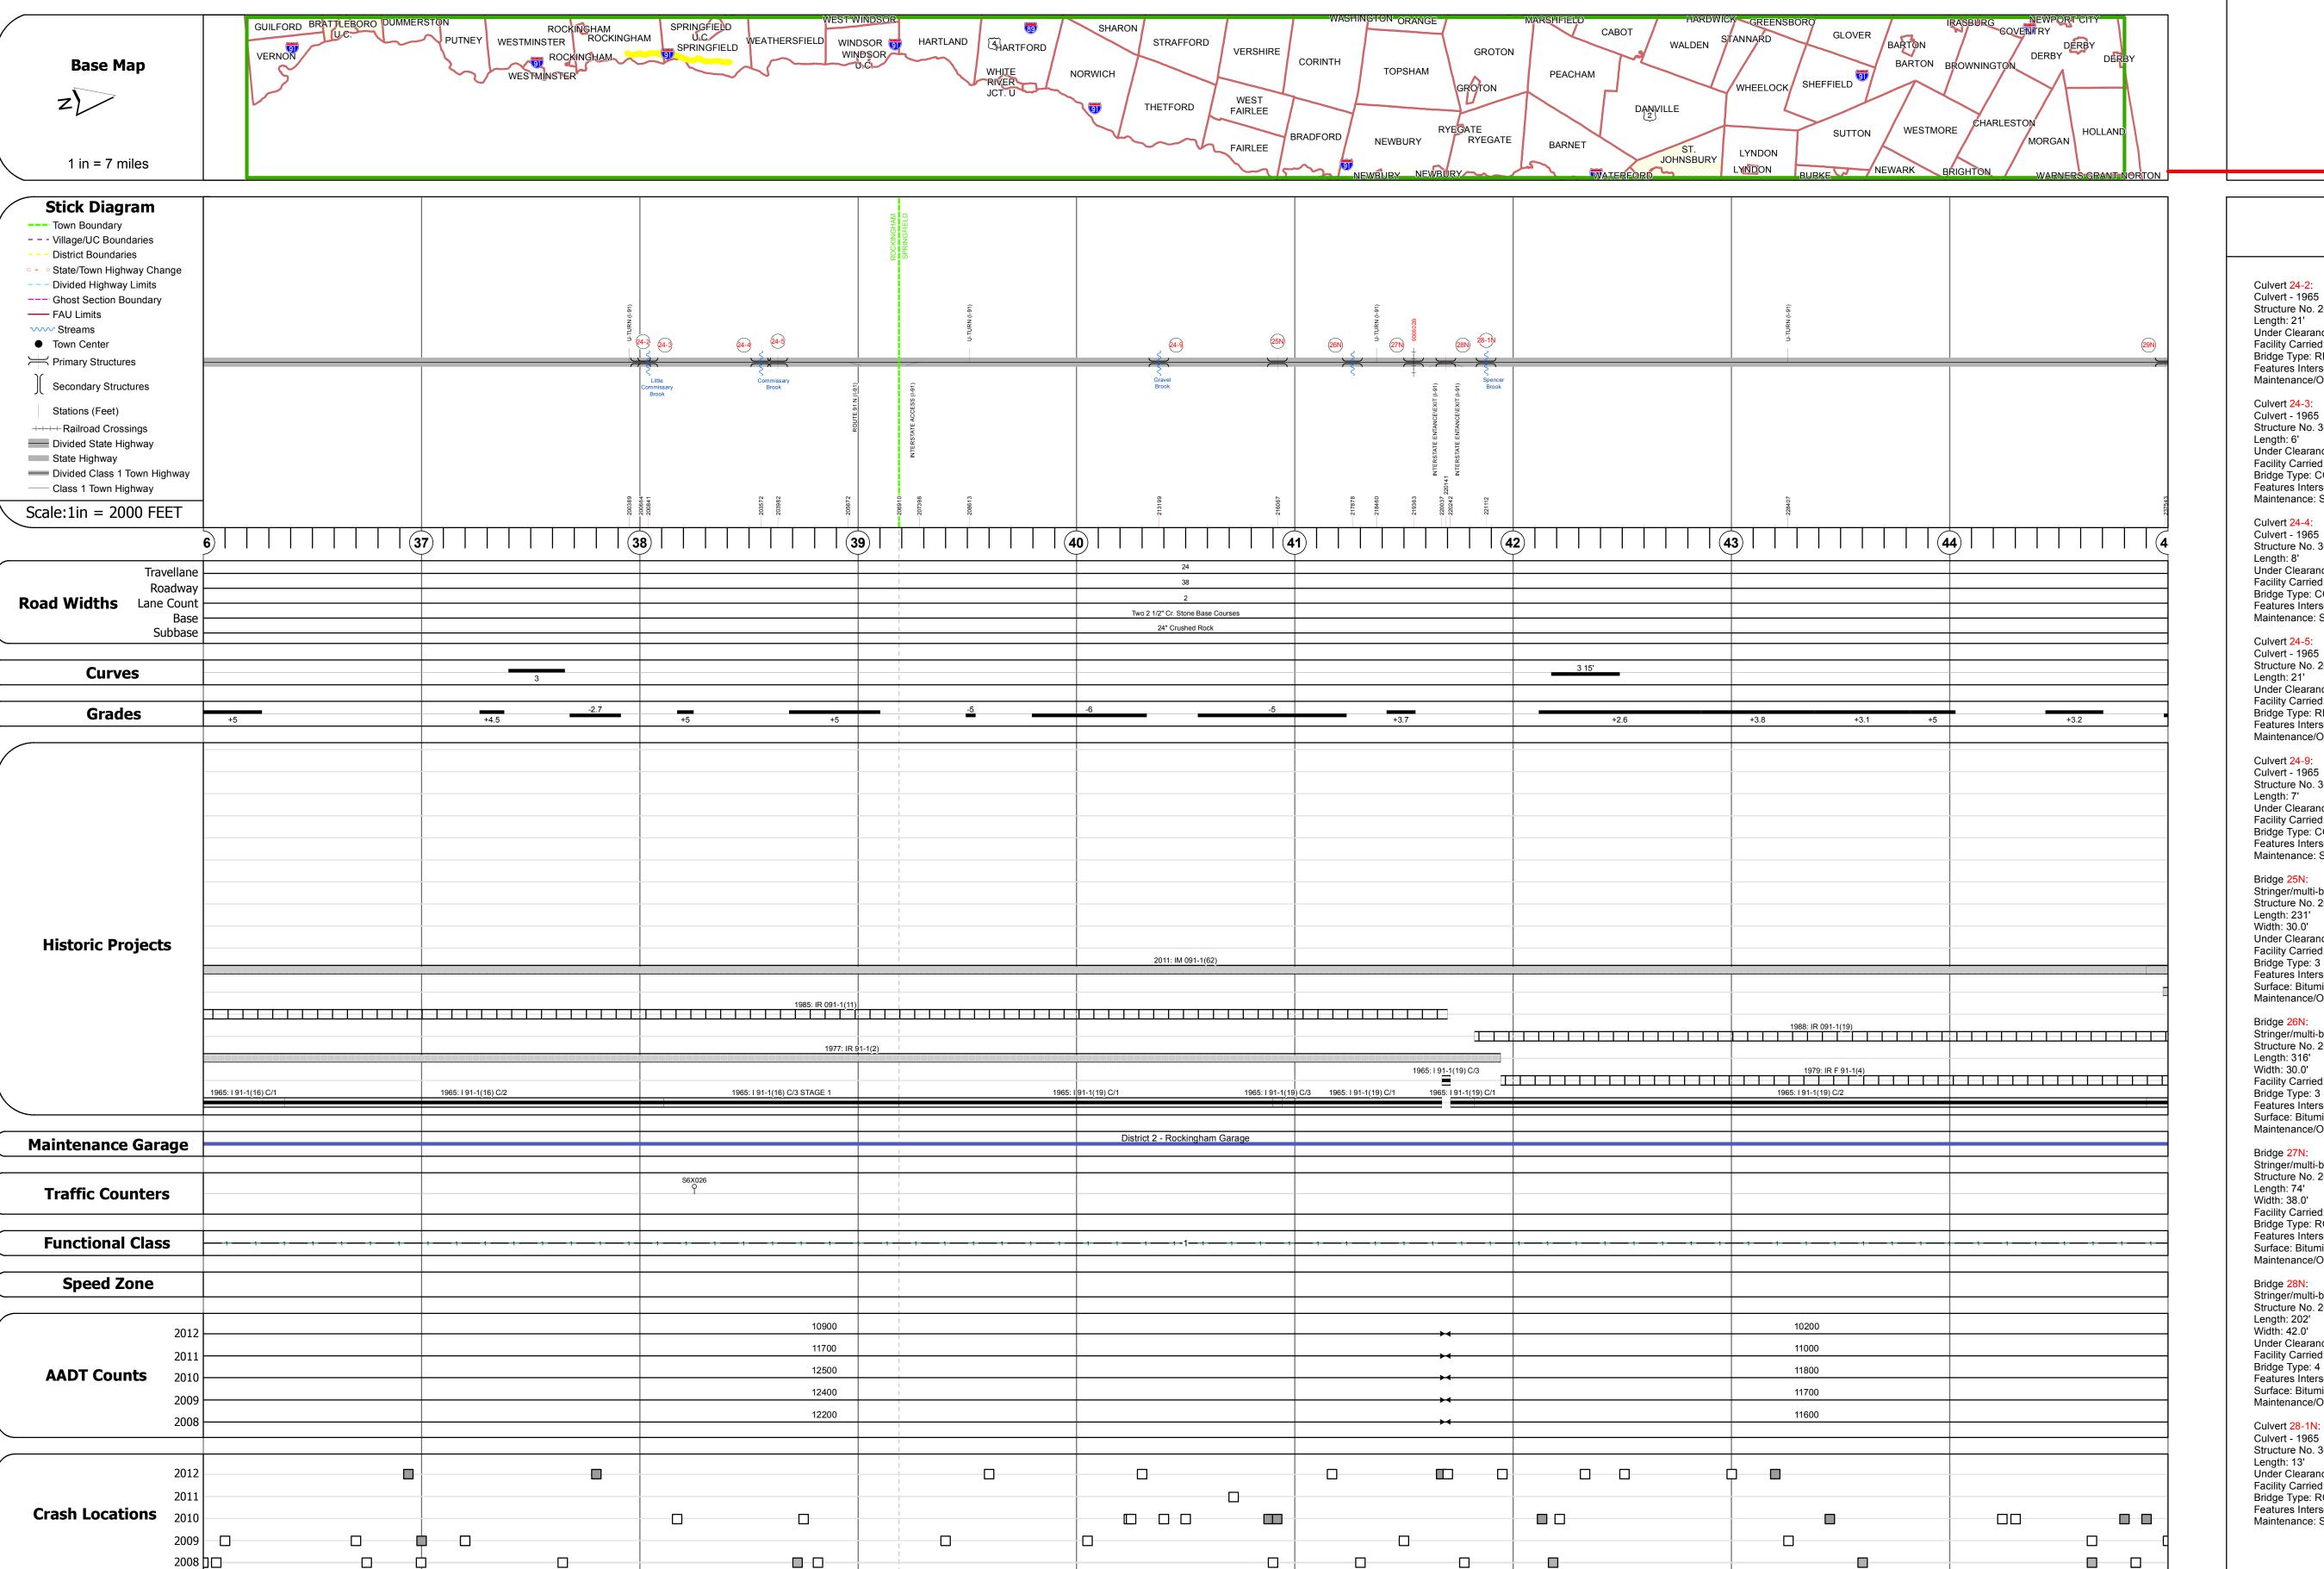

## **Route Log Progress Chart**

**DISTRICT TOWN DRAFT** Please Note: Errors and Omissions May Exist. ETE

| DESCRIPTION BLOCK |
|-------------------|
|                   |

Length: 123'

Width: 38.0'

Stringer/multi-beam or girder - 1965

Bridge Type: 3 SP CONT ROLLED BM Features Intersected: I 91 OVER TH NO 3

**ROUTE** 

I-91

ETE mileage:

36.0 to 45.0

Structure No. 200091029N14182

Under Clearance: 14.75' Facility Carried: I 00091 ML

Maintenance/Ownership: State

Surface: Bituminous

Culvert 24-2: Culvert - 1965 Structure No. 20009124-213142 Length: 21' Under Clearance: 13.0' Facility Carried: I 00091 ML Bridge Type: REINFORCED CONC. BOX Features Intersected: I 91 OVER TH NO 22 Maintenance/Ownership: State

Culvert 24-3: Culvert - 1965 Structure No. 30009124-313141 Length: 6' Under Clearance: 6.0' Facility Carried: 191 Bridge Type: CGMPP Features Intersected: BROOK Maintenance: State

Culvert 24-4: Culvert - 1965 Structure No. 30009124-413141 Length: 8' Under Clearance: 9.0' Facility Carried: 191 Bridge Type: CGMPP Features Intersected: BROOK Maintenance: State

Culvert 24-5: Culvert - 1965 Structure No. 20009124-513142 Length: 21' Under Clearance: 12.92' Facility Carried: I 00091 ML Bridge Type: REINFORCED CONC BOX Features Intersected: I 91 OVER TH NO 20 Maintenance/Ownership: State Culvert 24-9:

Structure No. 30009124-914181 Length: 7' Under Clearance: 8.0' Facility Carried: 191 Bridge Type: CGMPP Features Intersected: BROOK Maintenance: State

Stringer/multi-beam or girder - 1965 Structure No. 200091025N14182 Length: 231' Width: 30.0' Under Clearance: 17.42' Facility Carried: I 00091 ML Bridge Type: 3 SP CONT ROLLED BM Features Intersected: I 91 OVER US 5 Surface: Bituminous Maintenance/Ownership: State

Stringer/multi-beam or girder - 1965 Structure No. 200091026N14182 Length: 316' Width: 30.0' Facility Carried: I 00091 ML Bridge Type: 3 SP CONT WLD GIRDER Features Intersected: BLACK RIVER Surface: Bituminous Maintenance/Ownership: State

Stringer/multi-beam or girder - 1965 Structure No. 200091027N14182 Length: 74' Width: 38.0' Facility Carried: I 00091 ML Bridge Type: ROLLED BEAM Features Intersected: BIKE PATH Surface: Bituminous Maintenance/Ownership: State

Stringer/multi-beam or girder - 1965 Structure No. 200091028N14182 Length: 202' Width: 42.0' Under Clearance: 14.92' Facility Carried: I 00091 ML Bridge Type: 4 SP CONT ROLLED BM Features Intersected: I 91 OVER US 5 Surface: Bituminous Maintenance/Ownership: State

Culvert 28-1N: Culvert - 1965 Structure No. 300091281N14181 Length: 13' Under Clearance: 11.0' Facility Carried: I91 Bridge Type: RC BOX Features Intersected: SPENCER BROOK Maintenance: State