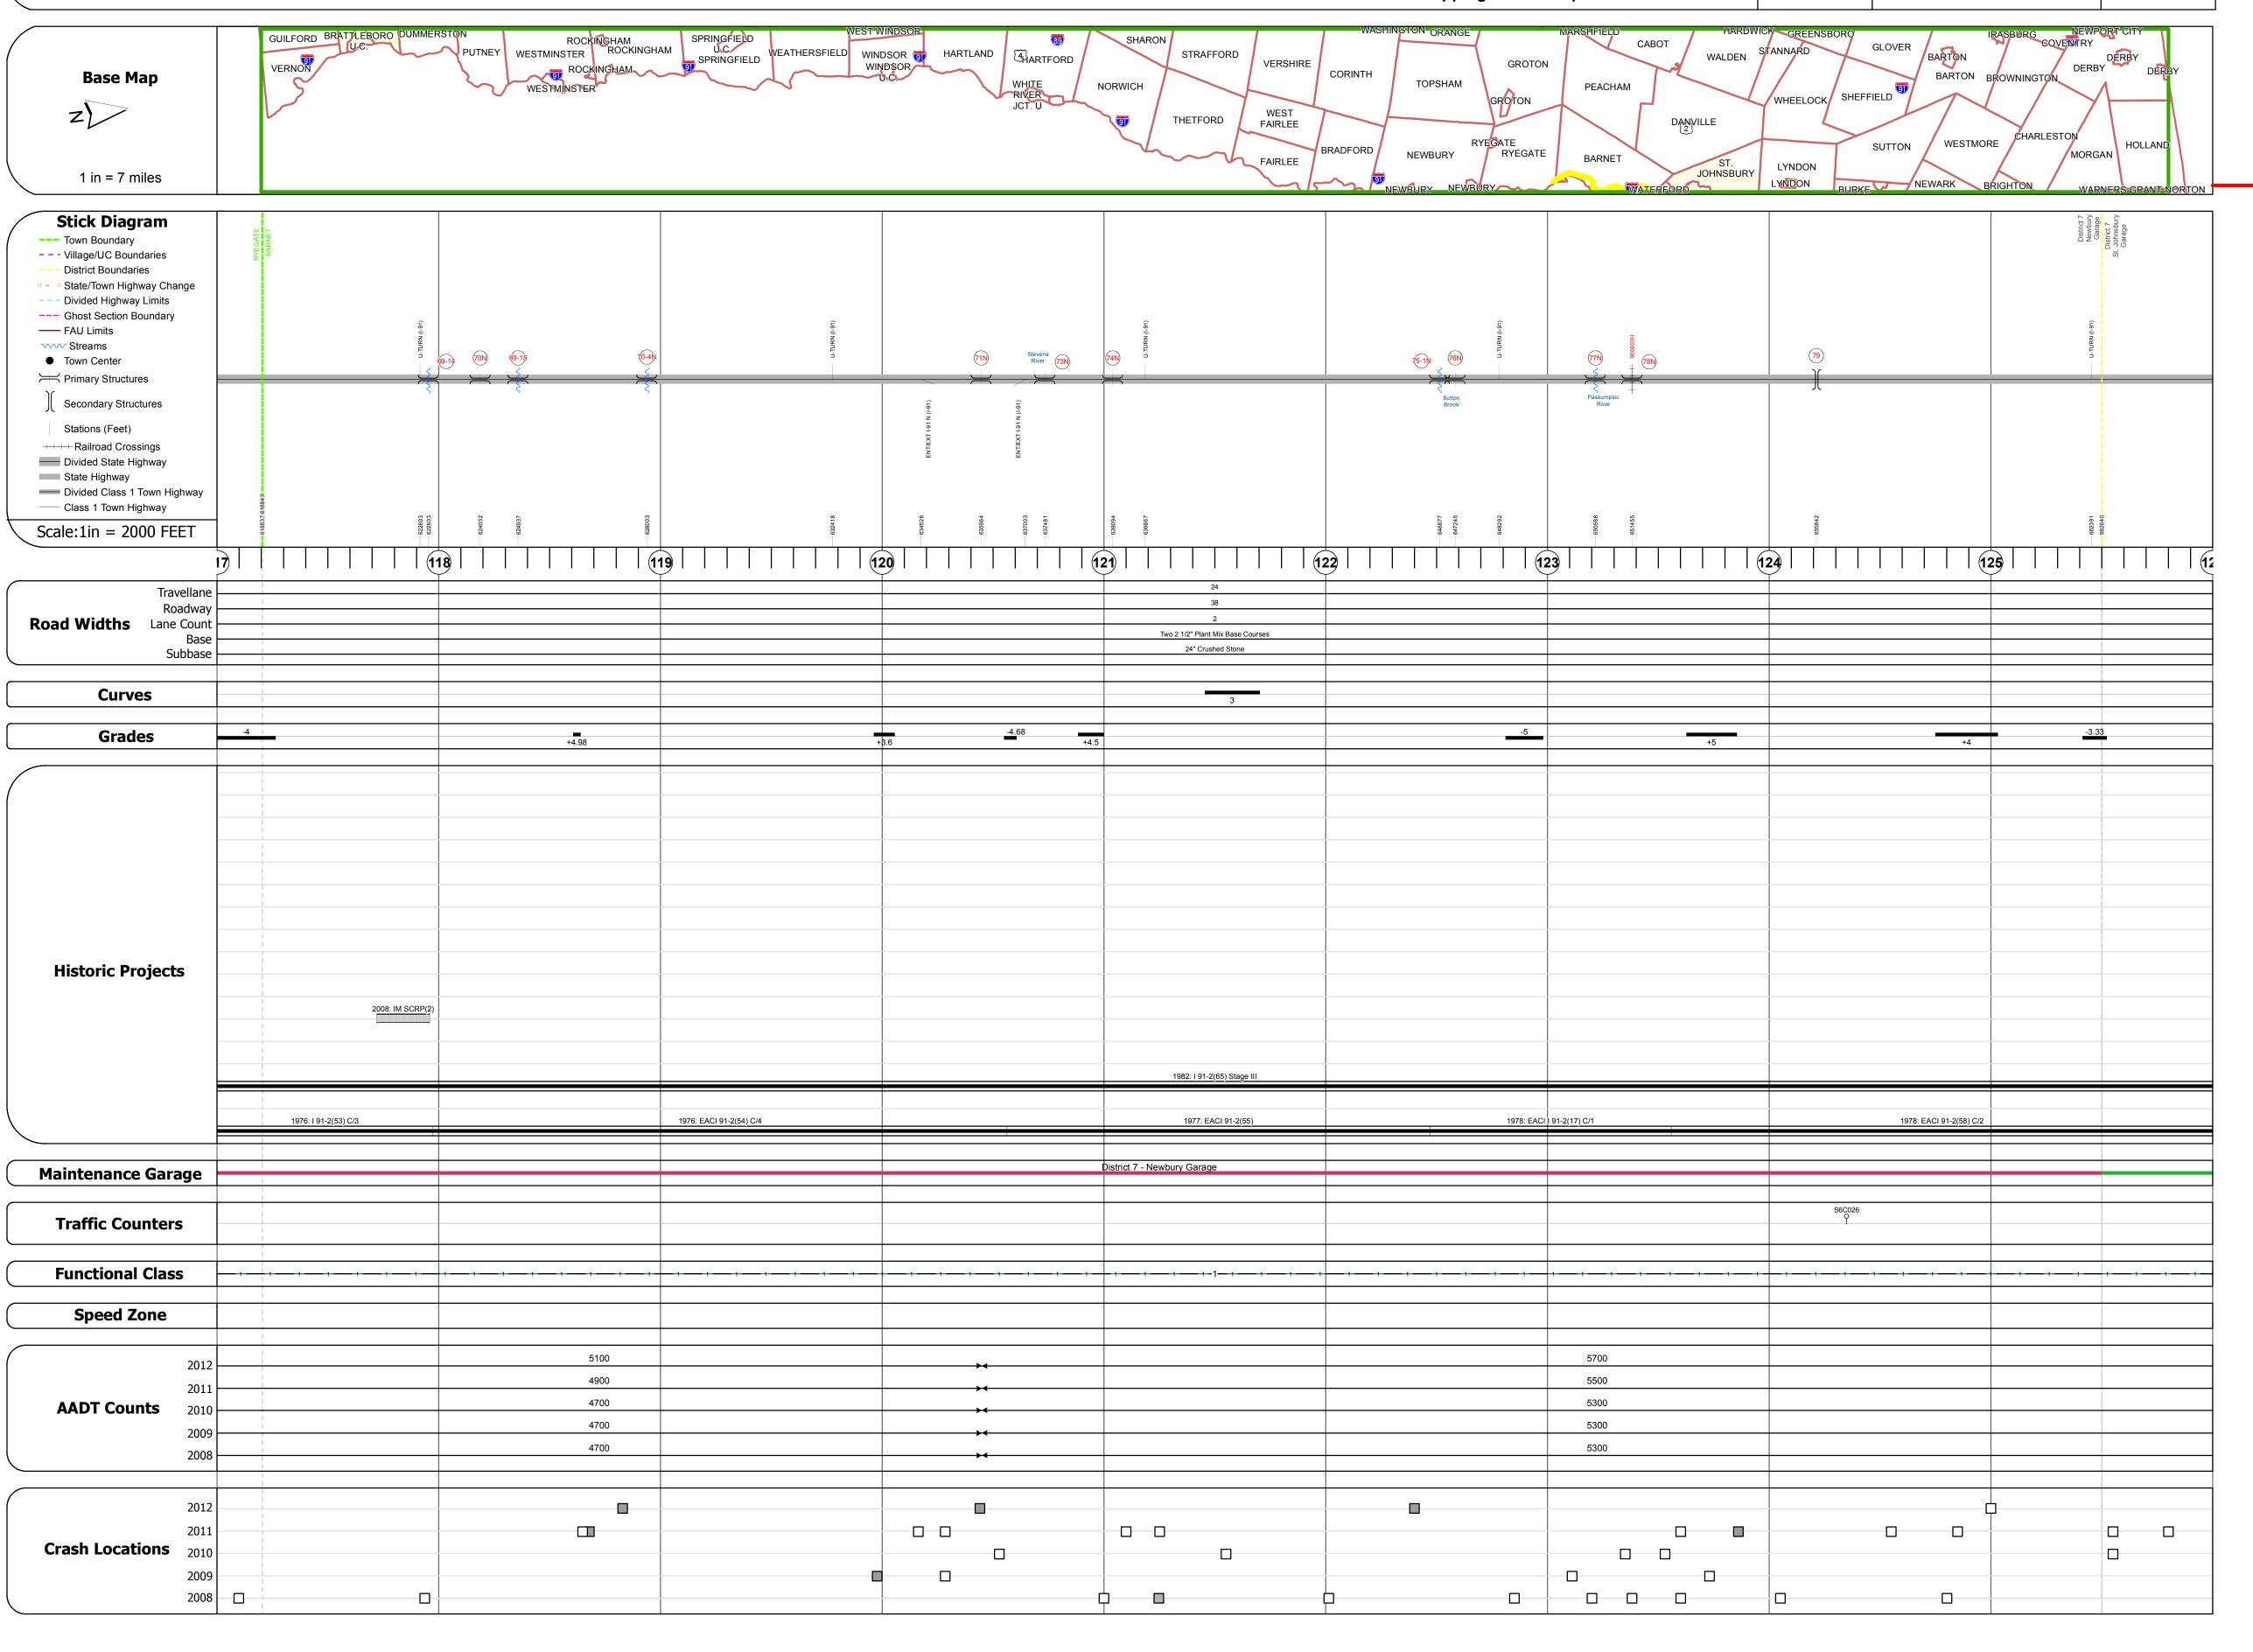

## **DESCRIPTION BLOCK**

Bridge **78N**: Stringer/multi-beam or girder - 1977

Bridge Type: 4 SPAN CONT RLD BEAM

Features Intersected: I 91 OVER TH12 /CRL.R.R.

Structure No. 200091078N03012

Under Clearance: 25.0' Facility Carried: I 00091 ML

Maintenance/Ownership: State

Stringer/multi-beam or girder - 1978 Structure No. 2003010D7903011

Bridge Type: 2 SP CONT WLD PL GIR

Features Intersected: I 91 UNDER TH NO 12

**ROUTE** 

I-91

ETE mileage:

117.0 to 126.0

Surface: Bituminous

Length: 271'

Width: 36.6'

Height: 0.0'

Weight Limit: 0

Facility Carried: TR 00012

Culvert 69-14: Culvert - 1976 Structure No. 300091691403011 Length: 19' Under Clearance: 8.0' Facility Carried: 191 Bridge Type: R C BOX Features Intersected: BROOK Maintenance: State

Stringer/multi-beam or girder - 1976 Structure No. 200091070N03012 Length: 82' Width: 38.7' Under Clearance: 14.08' Facility Carried: I 00091 ML Bridge Type: ROLLED BEAM Features Intersected: I 91 OVER TH NO 81 Surface: Bituminous Maintenance/Ownership: State

Culvert 69-15: Culvert - 1976 Structure No. 300091691503011 Length: 18' Under Clearance: 10.17' Facility Carried: 191 Bridge Type: R C BOX Features Intersected: BROOK Maintenance: State Culvert 70-4N: Culvert - 1976

Length: 6' Under Clearance: 6.0' Facility Carried: 191 Bridge Type: ACCGMP Features Intersected: CATTLEPASS Maintenance: State Bridge 71N: Stringer/multi-beam or girder - 1976 Structure No. 200091071N03012 Length: 117'

Structure No. 300091704N03011

Width: 38.0' Under Clearance: 15.08' Facility Carried: I 00091 ML Bridge Type: WELDED PLATE GIRDER Features Intersected: I 91 OVER BARNET SH Surface: Bituminous Maintenance/Ownership: State Culvert 73N: Culvert - 1977

Under Clearance: 13.67' Facility Carried: I 00091 ML Bridge Type: R.C. BOX Features Intersected: I 91 OVER TH 57 Maintenance/Ownership: State Stringer/multi-beam or girder - 1977 Structure No. 200091074N03012

Structure No. 200091073N03012

Length: 121' Width: 36.7' Under Clearance: 17.58' Facility Carried: I 00091 ML Bridge Type: WELDED PLATE GIRDER Features Intersected: I 91 OVER US 5 Surface: Bituminous Maintenance/Ownership: State

Culvert - 1977 Structure No. 300091751N03011 Length: 10' Under Clearance: 10.0' Facility Carried: 191 Bridge Type: CGMPP Features Intersected: SUTTON BROOK Maintenance: State

Stringer/multi-beam or girder - 1977 Structure No. 200091076N03012 Length: 287' Width: 36.6' Under Clearance: 15.67' Facility Carried: I 00091 ML Bridge Type: 3 SP CONT WLD PL GIR Features Intersected: I 91 NB OVER US 5 Surface: Bituminous Maintenance/Ownership: State

Girder and floorbeam system - 1977 Structure No. 200091077N03012 Length: 429' Under Clearance: 34.42' Facility Carried: I 00091 ML Bridge Type: 3 SPAN CONT 2 GIRDER Features Intersected: I 91 OVER US 5 PASS R Surface: Bituminous Maintenance/Ownership: State