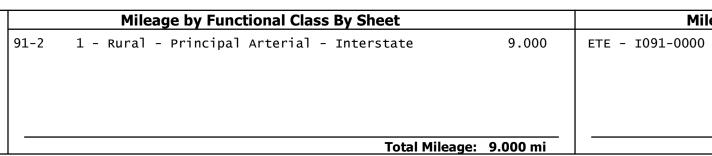

| 9.0 of 177.432      | DISTRICT |  |  |  |
|---------------------|----------|--|--|--|
|                     |          |  |  |  |
| tal Mileage: 9.0 mi |          |  |  |  |
|                     |          |  |  |  |

Mileage by Town By Sheet