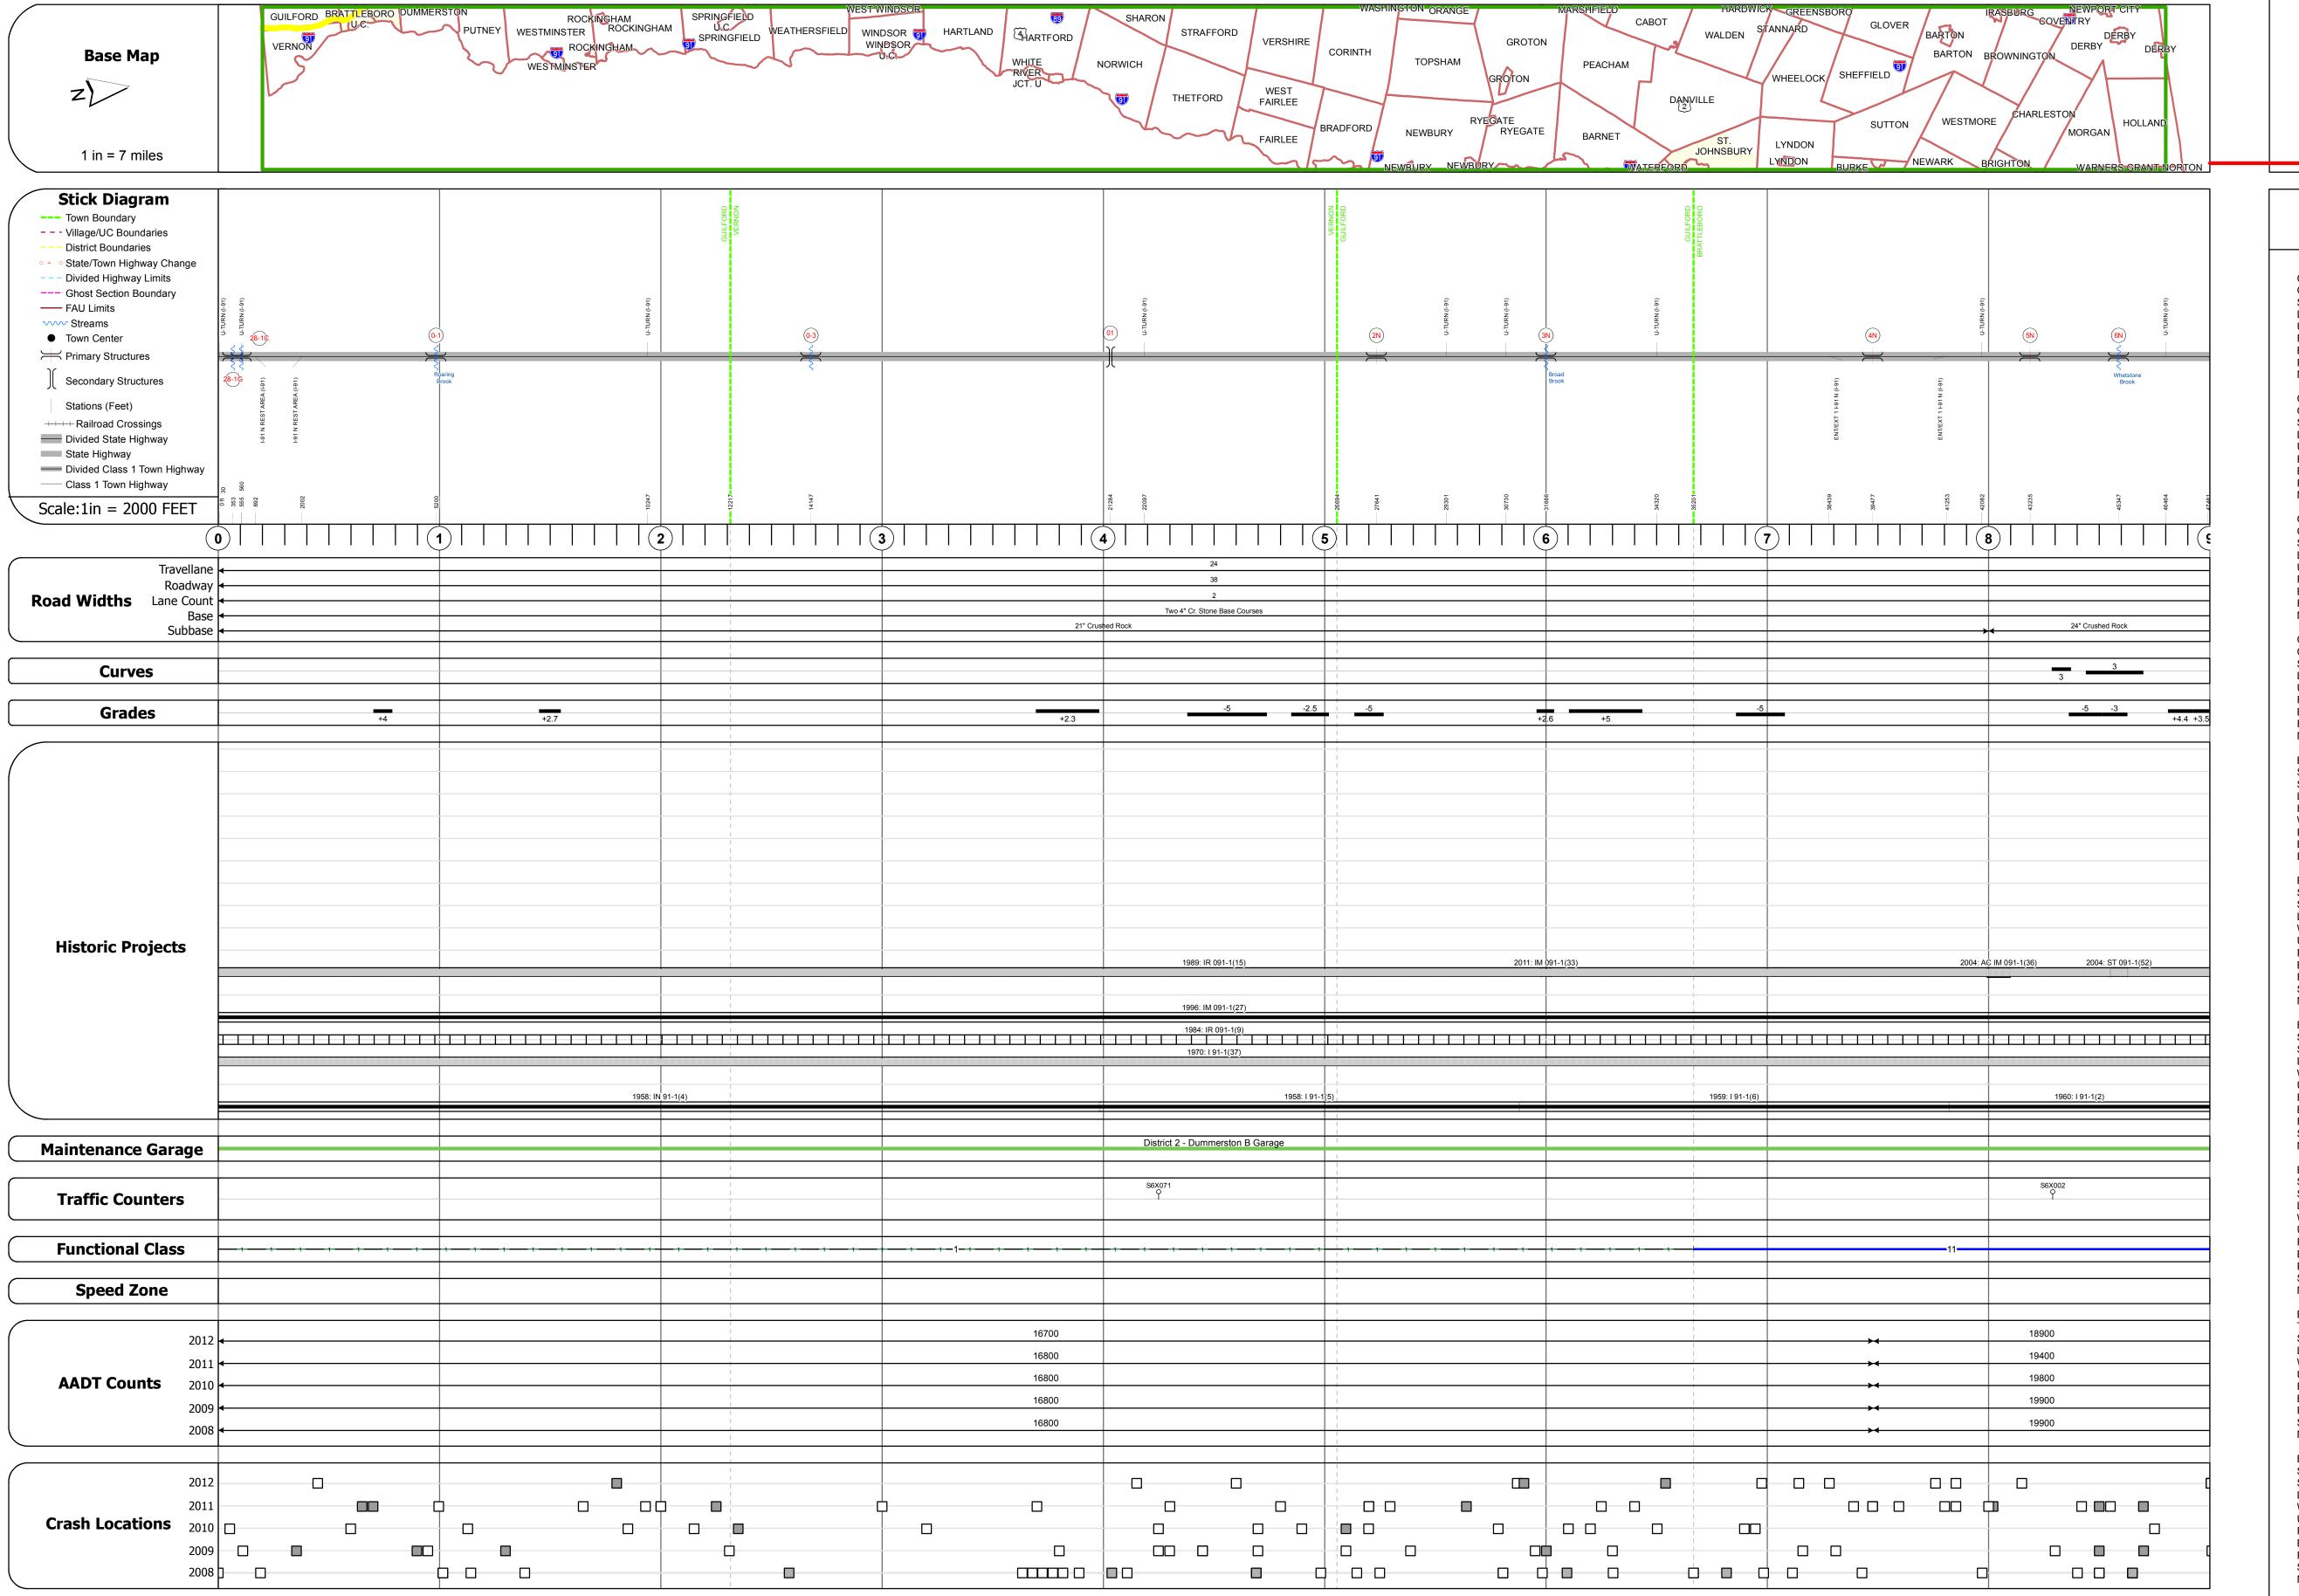

## **Route Log Progress Chart**

Please Note: Errors and Omissions May Exist.
Contact the VTrans Mapping Unit with questions or concerns.

DISTRICT TOWN ROUTE

ETE I-91

| DESCRIPTION BLOCK                                                                                                                                                                                                                                                                          |  |
|--------------------------------------------------------------------------------------------------------------------------------------------------------------------------------------------------------------------------------------------------------------------------------------------|--|
| Culvert 28-1G: Culvert - 1965 Structure No. 300091281G14181 Length: 13' Under Clearance: 11.0' Facility Carried: I91 Bridge Type: RC BOX Features Intersected: SPENCER BRK RAMP CG                                                                                                         |  |
| Culvert 28-1C: Culvert - 1965 Structure No. 300091281C14181 Length: 13' Under Clearance: 11.0' Facility Carried: I91 Bridge Type: RC BOX Features Intersected: SPENCER BRK RAMP C Maintenance: State                                                                                       |  |
| Culvert 1: Culvert - 1958 Structure No. 30009100-113071 Length: 6' Under Clearance: 6.0' Facility Carried: I91 Bridge Type: CONC. RD PIPE Features Intersected: BROOK Maintenance: State                                                                                                   |  |
| Culvert 3: Culvert - 1958 Structure No. 30009100-313181 Length: 6' Under Clearance: 6.0' Facility Carried: I91 Bridge Type: CONC. RD PIPE Features Intersected: BROOK Maintenance: State                                                                                                   |  |
| Bridge 1:<br>Stringer/multi-beam or girder - 1958<br>Structure No. 20131800D113181<br>Length: 238'<br>Height: 14.92'<br>Weight Limit: 0<br>Facility Carried: TR 00001<br>Bridge Type: 4 SPAN ROLLED BEAM<br>Features Intersected: I 91 UNDER TH NO 1                                       |  |
| Bridge 2N: Stringer/multi-beam or girder - 1958 Structure No. 200091002N13072 Length: 99' Width: 44.0' Under Clearance: 14.0' Facility Carried: I 00091 ML Bridge Type: ROLLED BEAM Features Intersected: I 91 OVER TH NO 29 Surface: Bituminous Maintenance/Ownership: State              |  |
| Bridge 3N: Stringer/multi-beam or girder - 1959 Structure No. 200091003N13072 Length: 258' Width: 44.0' Under Clearance: 36.0' Facility Carried: I 00091 ML Bridge Type: 3 SP CONT PLT GIRDER Features Intersected: I 91 OVER TH 27 BROAD Surface: Bituminous Maintenance/Ownership: State |  |
| Bridge 4N: Stringer/multi-beam or girder - 1959 Structure No. 200091004N13022 Length: 198' Width: 30.0' Under Clearance: 17.5' Facility Carried: I 00091 ML Bridge Type: 2 SPAN ROLLED BEAM Features Intersected: I 91 OVER US 5 Surface: Bituminous Maintenance/Ownership: State          |  |
| Bridge 5N: Tee Beam - 1960 Structure No. 200091005N13022 Length: 142' Width: 42.0' Under Clearance: 17.83' Facility Carried: I 00091 ML Bridge Type: 3 SP NEXT-BEAM Features Intersected: I 91 NB OVER MAPLE ST Surface: Bituminous Maintenance/Ownership: State                           |  |
| Bridge 6N: Stringer/multi-beam or girder - 2012 Structure No. 200091006N13022 Length: 388' Width: 38.0' Under Clearance: 55.0' Facility Carried: I 00091 ML Bridge Type: HYBRID PLATE GIRDER Features Intersected: I 91 OVER WILLIAMS ST Surface: Concrete Maintenance/Ownership: State    |  |

|                | Mileage by Town By Sheet |                       |
|----------------|--------------------------|-----------------------|
| 6.667<br>2.333 | ETE - 1091-0000          | 9.0 of 177.432        |
| 00 mi          |                          | Total Mileage: 9.0 mi |

**ROUTE** 

I-91

ETE mileage:

0.0 to 9.0