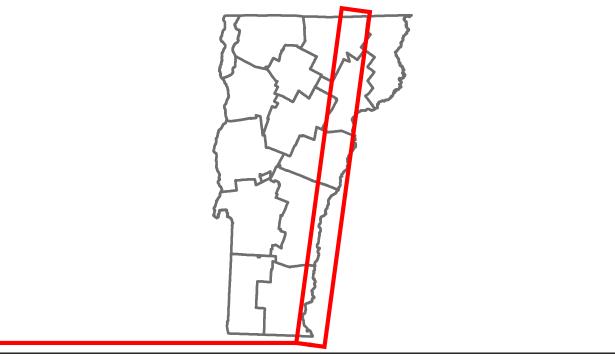

**ROUTE** 

I-91

ETE mileage:

72.0 to 81.0

Date: 04/01/14

9 of 20

TWN mileage:

72.0 to 81.0