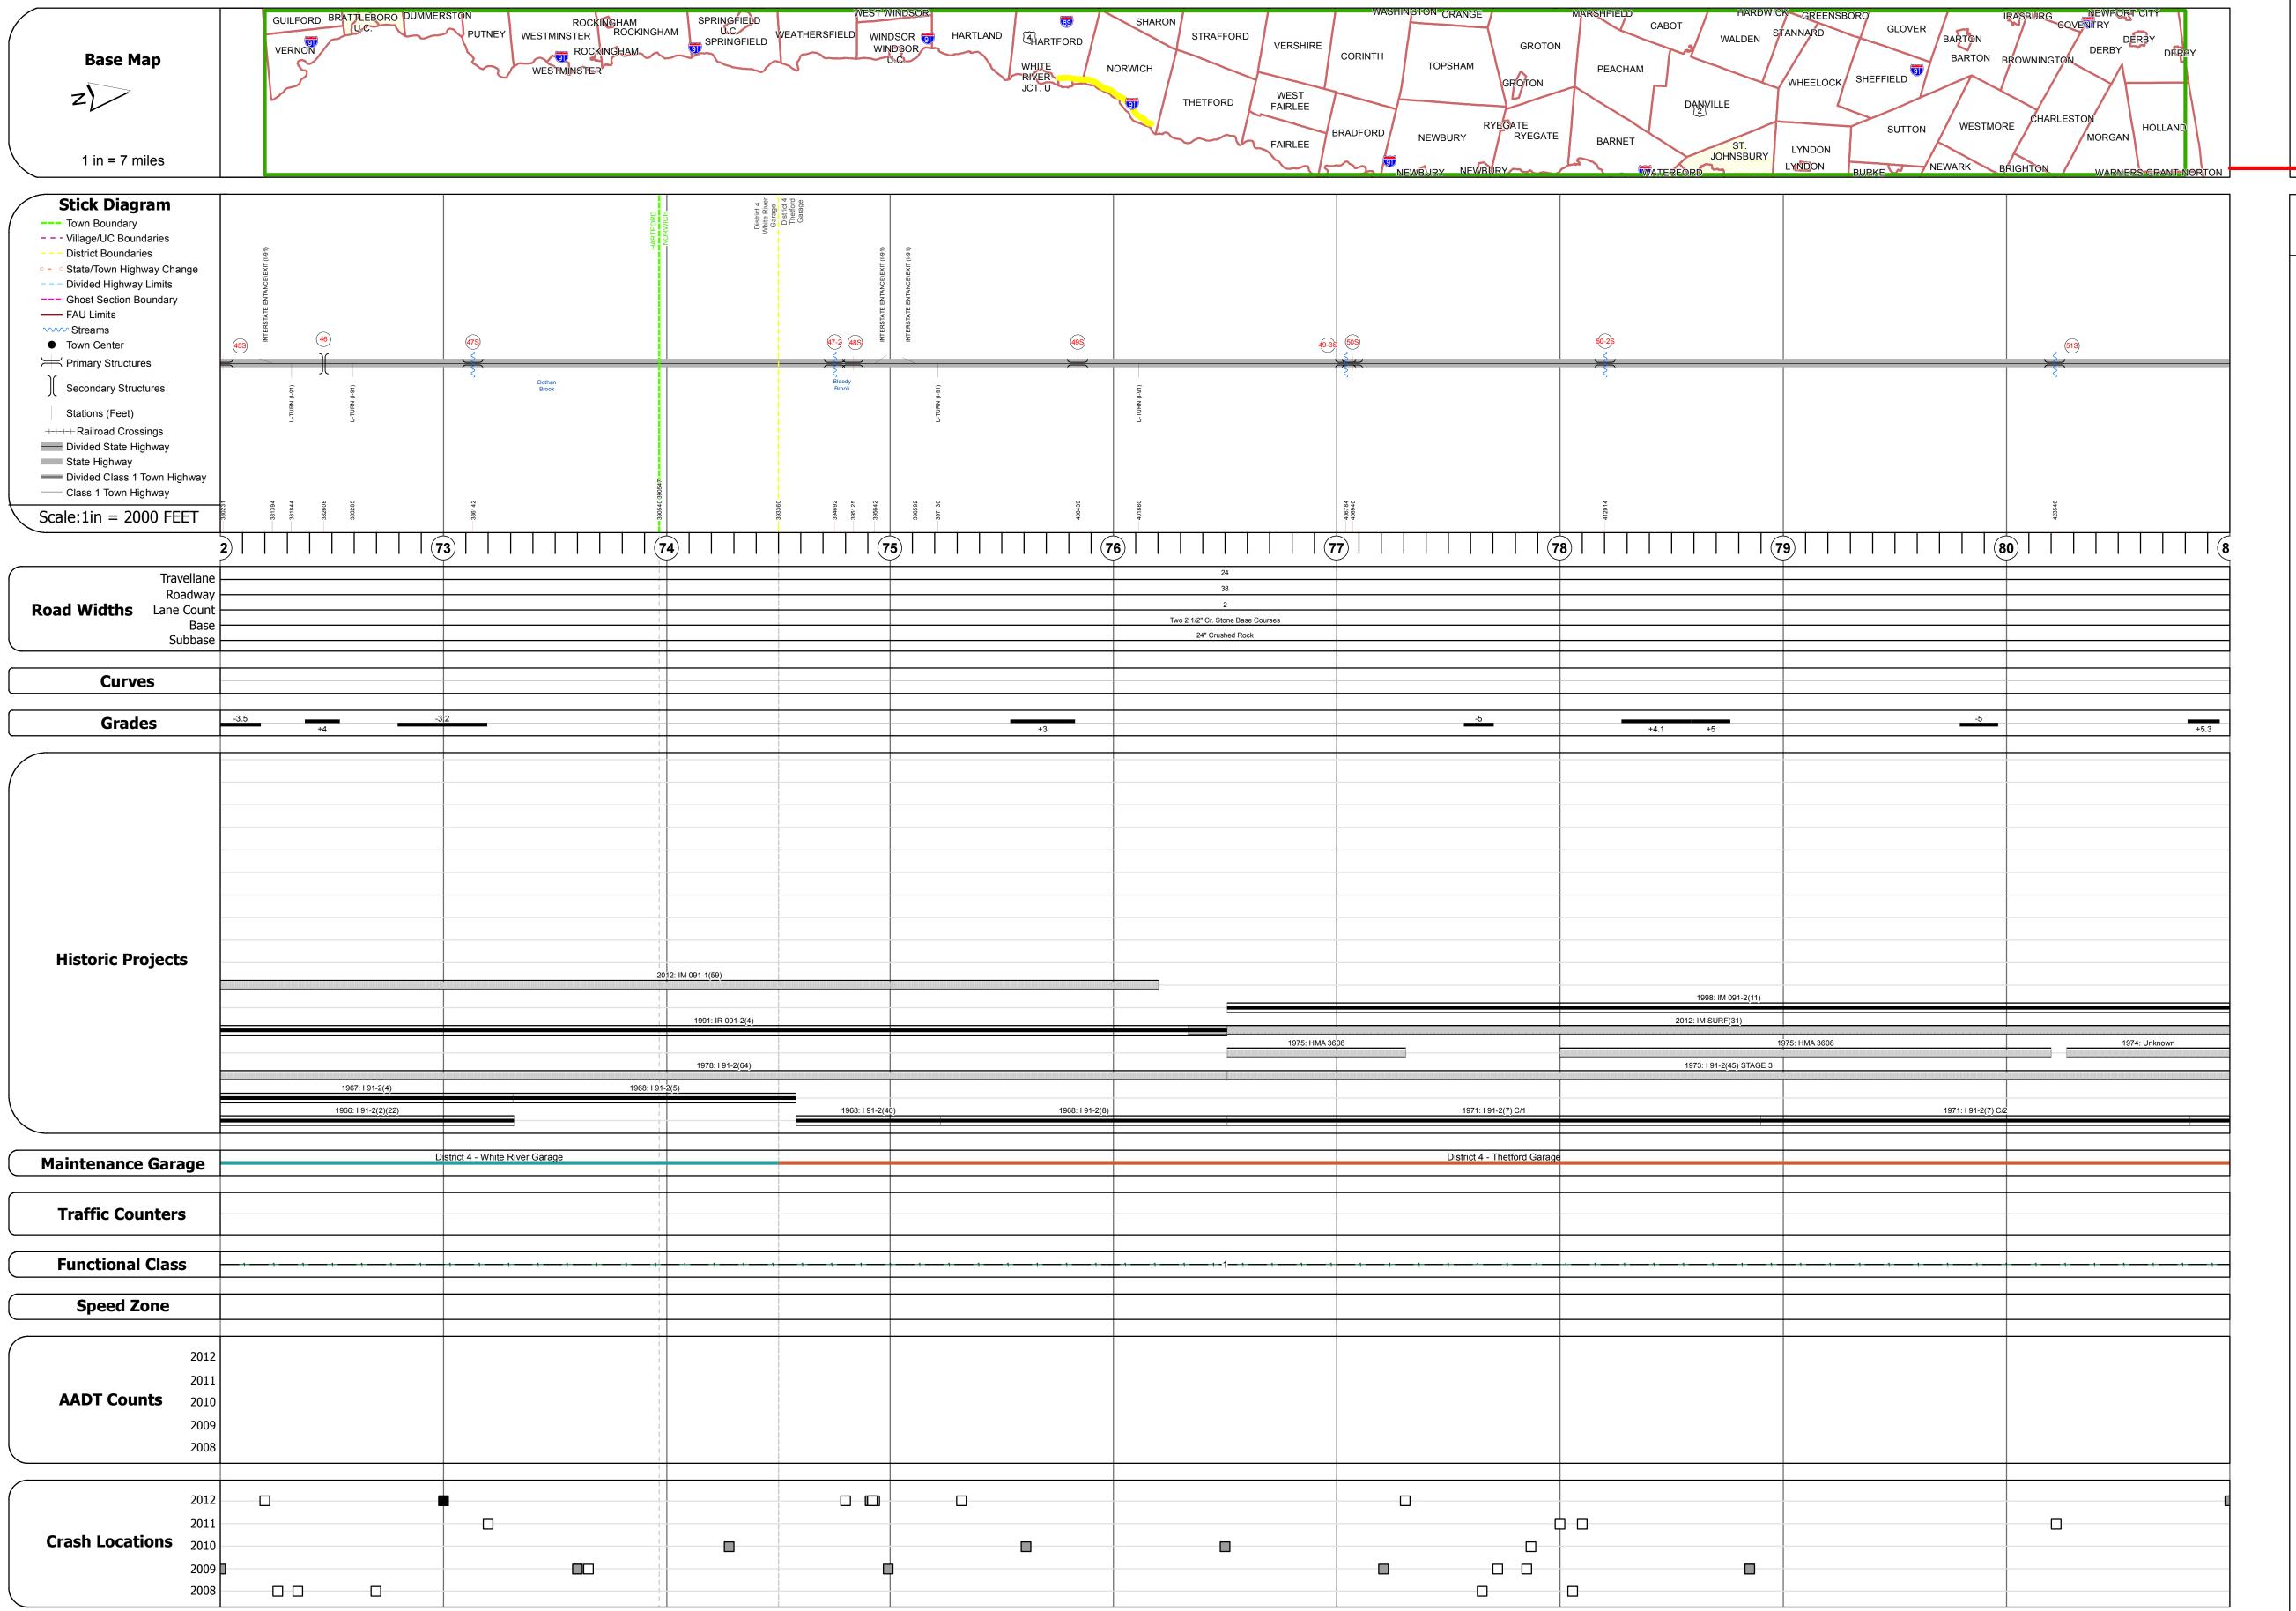

| D.1. 450                                  |
|-------------------------------------------|
| Bridge 45S:                               |
| Stringer/multi-beam or girder - 1967      |
| Structure No. 200091045S14082             |
| Length: 157'                              |
| Width: 37.3'                              |
| Under Clearance: 15.17'                   |
| Facility Carried: I 00091 ML              |
| Bridge Type: 3 SP CONT ROLLED BM          |
| Features Intersected: I 91 OVER WILDER SH |
| Surface: Bituminous                       |
| Maintenance/Ownership: State              |

Bridge 46: Stringer/multi-beam or girder - 1967 Structure No. 2014080D4614081 Length: 214' Height: 0.0' Weight Limit: 0 Facility Carried: TR 00033 Bridge Type: 2 SP WELDED PL GIR

Features Intersected: I 91 UNDER TH NO 33 Stringer/multi-beam or girder - 1967 Structure No. 200091047S14082 Length: 197'

Width: 37.3' Under Clearance: 13.92' Facility Carried: I 00091 ML Bridge Type: 3 SP CONT PLATE GIR Features Intersected: I 91 OVER US 5 + BROOK Surface: Bituminous Maintenance/Ownership: State

Culvert 47-2: Culvert - 1968 Structure No. 20009147-214112 Length: 24' Facility Carried: I 00091 ML Bridge Type: CONC ARCH CULVERT Features Intersected: BLOODY BROOK Maintenance/Ownership: State

Bridge 48S: Stringer/multi-beam or girder - 1968 Structure No. 200091048S14112 Length: 225' Width: 42.0' Under Clearance: 14.5' Facility Carried: I 00091 ML Bridge Type: 3 SP CONT PLATE GIR Features Intersected: I 91 OVER VT 10A Surface: Bituminous Maintenance/Ownership: State

Stringer/multi-beam or girder - 1968 Structure No. 200091049S14112 Length: 139' Width: 37.3' Under Clearance: 14.0' Facility Carried: I 00091 ML Bridge Type: WELDED PLATE GIRDER Features Intersected: I 91 OVER US 5 Surface: Bituminous Maintenance/Ownership: State

Culvert 49-3S: Culvert - 1971 Structure No. 300091493S14111 Length: 6' Under Clearance: 6.5' Facility Carried: I91 Bridge Type: MULTIPLATE PIPE Features Intersected: BROOK Maintenance: State

Culvert 50S: Culvert - 1970 Structure No. 200091050S14112 Length: 21' Under Clearance: 14.0' Facility Carried: I 00091 ML Bridge Type: REF CONC BOX Features Intersected: I 91 OVER TH NO 24 Maintenance/Ownership: State Culvert 50-2S: Culvert - 1971 Structure No. 300091502S14111 Length: 9' Under Clearance: 10.0'

Facility Carried: I91 Bridge Type: CGMPP

Features Intersected: BROOK

Maintenance: State Stringer/multi-beam or girder - 1970 Structure No. 200091051S14112 Length: 250' Width: 39.4' Under Clearance: 15.75' Facility Carried: I 00091 ML Bridge Type: 2 SP WELDED PL GDR Features Intersected: I 91 OVER TH 3 OMPOMR Surface: Bituminous Maintenance/Ownership: State