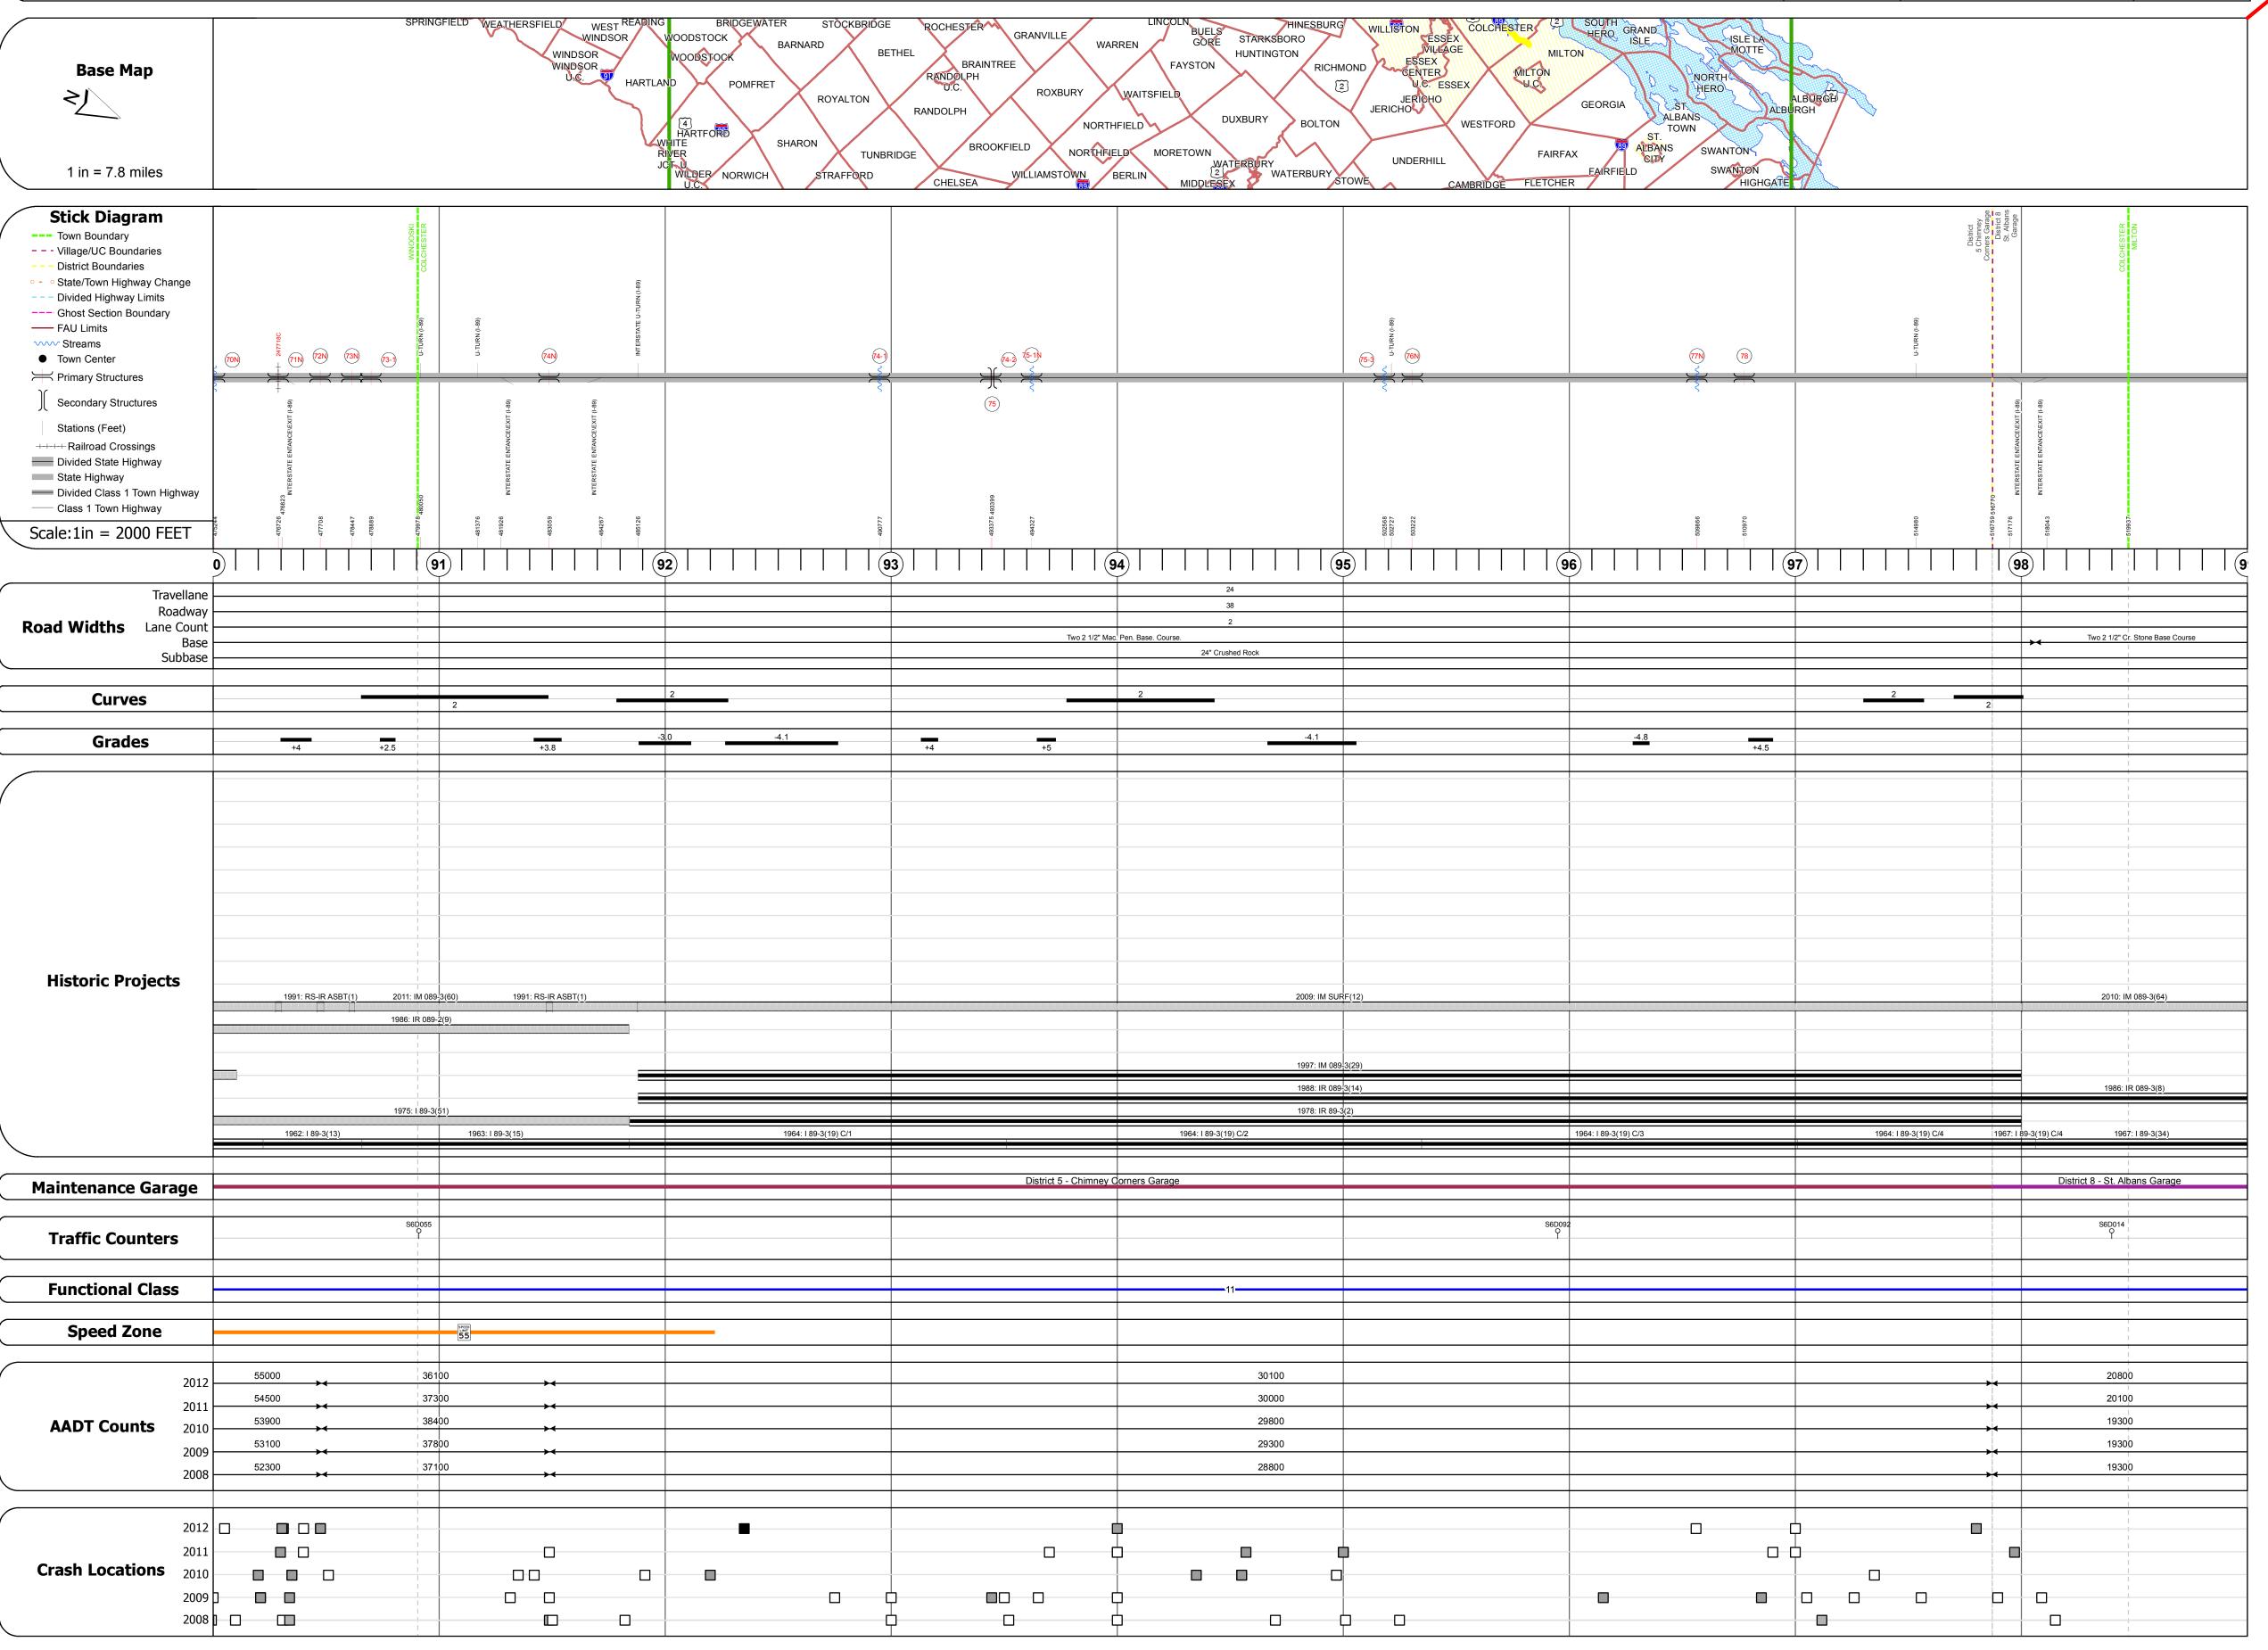

## **Route Log Progress Chart**

Please Note: Errors and Omissions May Exist.
Contact the VTrans Mapping Unit with questions or concerns.

DISTRICT TOWN ROUTE

ETE 1-89

Features Intersected: BROOK

Bridge Type: CGMPP/ALUM SLEEVE

Stringer/multi-beam or girder - 1964

Bridge Type: 3-SP CONT. ROLLED BM

Features Intersected: I 89 OVER TH NO 1

Structure No. 200089076N04052

Bridge 70N:
Stringer/multi-beam or girder - 1962
Structure No. 200089070N04142
Length: 1016'
Width: 48.6'
Facility Carried: I 00089 ML
Bridge Type: 7 SP CONT WLD PL GIR
Features Intersected: WINOOSKI RIVER
Surface: Bituminous
Maintenance/Ownership: State

Stringer/multi-beam or girder - 1962 Structure No. 200089071N04182 Length: 142' Width: 42.0' Under Clearance: 22.5' Facility Carried: I 00089 ML Bridge Type: 3 SPAN ROLLED BEAM Features Intersected: I 89 OVER NECRR Surface: Bituminous

Bridge 72N:
Stringer/multi-beam or girder - 1962
Structure No. 200089072N04182
Length: 167'
Width: 30.0'
Under Clearance: 15.17'
Facility Carried: I 00089 ML
Bridge Type: 3 SPAN ROLLED BEAM
Features Intersected: I 89 OVER VT 15
Surface: Bituminous

Maintenance/Ownership: State

Maintenance/Ownership: State

Bridge 73N:
Stringer/multi-beam or girder - 1962
Structure No. 200089073N04182
Length: 127'
Width: 38.0'
Under Clearance: 15.58'
Facility Carried: I 00089 ML
Bridge Type: 3 SPAN ROLLED BEAM
Features Intersected: I 89 OVER LAFOUNTAIN
Surface: Bituminous
Maintenance/Ownership: State

Culvert 73-1:
Culvert - 1963
Structure No. 30008973-104181
Length: 9'
Under Clearance: 7.0'
Facility Carried: I89
Bridge Type: LOCK MANHOLE COVER
Features Intersected: MANHOLE COVER WATRE MAIN
Maintenance: State

Stringer/multi-beam or girder - 1963 Structure No. 200089074N04052 Length: 152' Width: 30.0' Under Clearance: 15.75' Facility Carried: I 00089 ML Bridge Type: 3 SPAN ROLLED BEAM Features Intersected: I 89 OVER US 7 Surface: Bituminous Maintenance/Ownership: State

Culvert 74-1:
Culvert - 1964
Structure No. 30008974-104051
Length: 9'
Under Clearance: 7.5'
Facility Carried: I89
Bridge Type: STEEL CULVERT
Features Intersected: BROOK
Maintenance: State

Bridge 74-2:

Truss - thru - 2003

Height: 0.0'

Weight Limit: 0

Structure No. 20008974-204052
Length: 265'
Height: 0.0'
Weight Limit: 0
Facility Carried: PEDESTRIAN
Bridge Type: PREFAB PONY TRUSS
Features Intersected: PED BRG OVER I89

Bridge 75:
Stringer/multi-beam or girder - 1964
Structure No. 2004050D7504051
Length: 261'

Bridge Type: 4-SP ROLLED BEAM
Features Intersected: I 89 UNDER TH NO 9

Culvert 75-1N:
Culvert - 1964
Structure No. 300089751N04051
Length: 7'
Under Clearance: 7.5'
Facility Carried: I89
Bridge Type: CGMPP
Features Intersected: BROOK
Maintenance: State