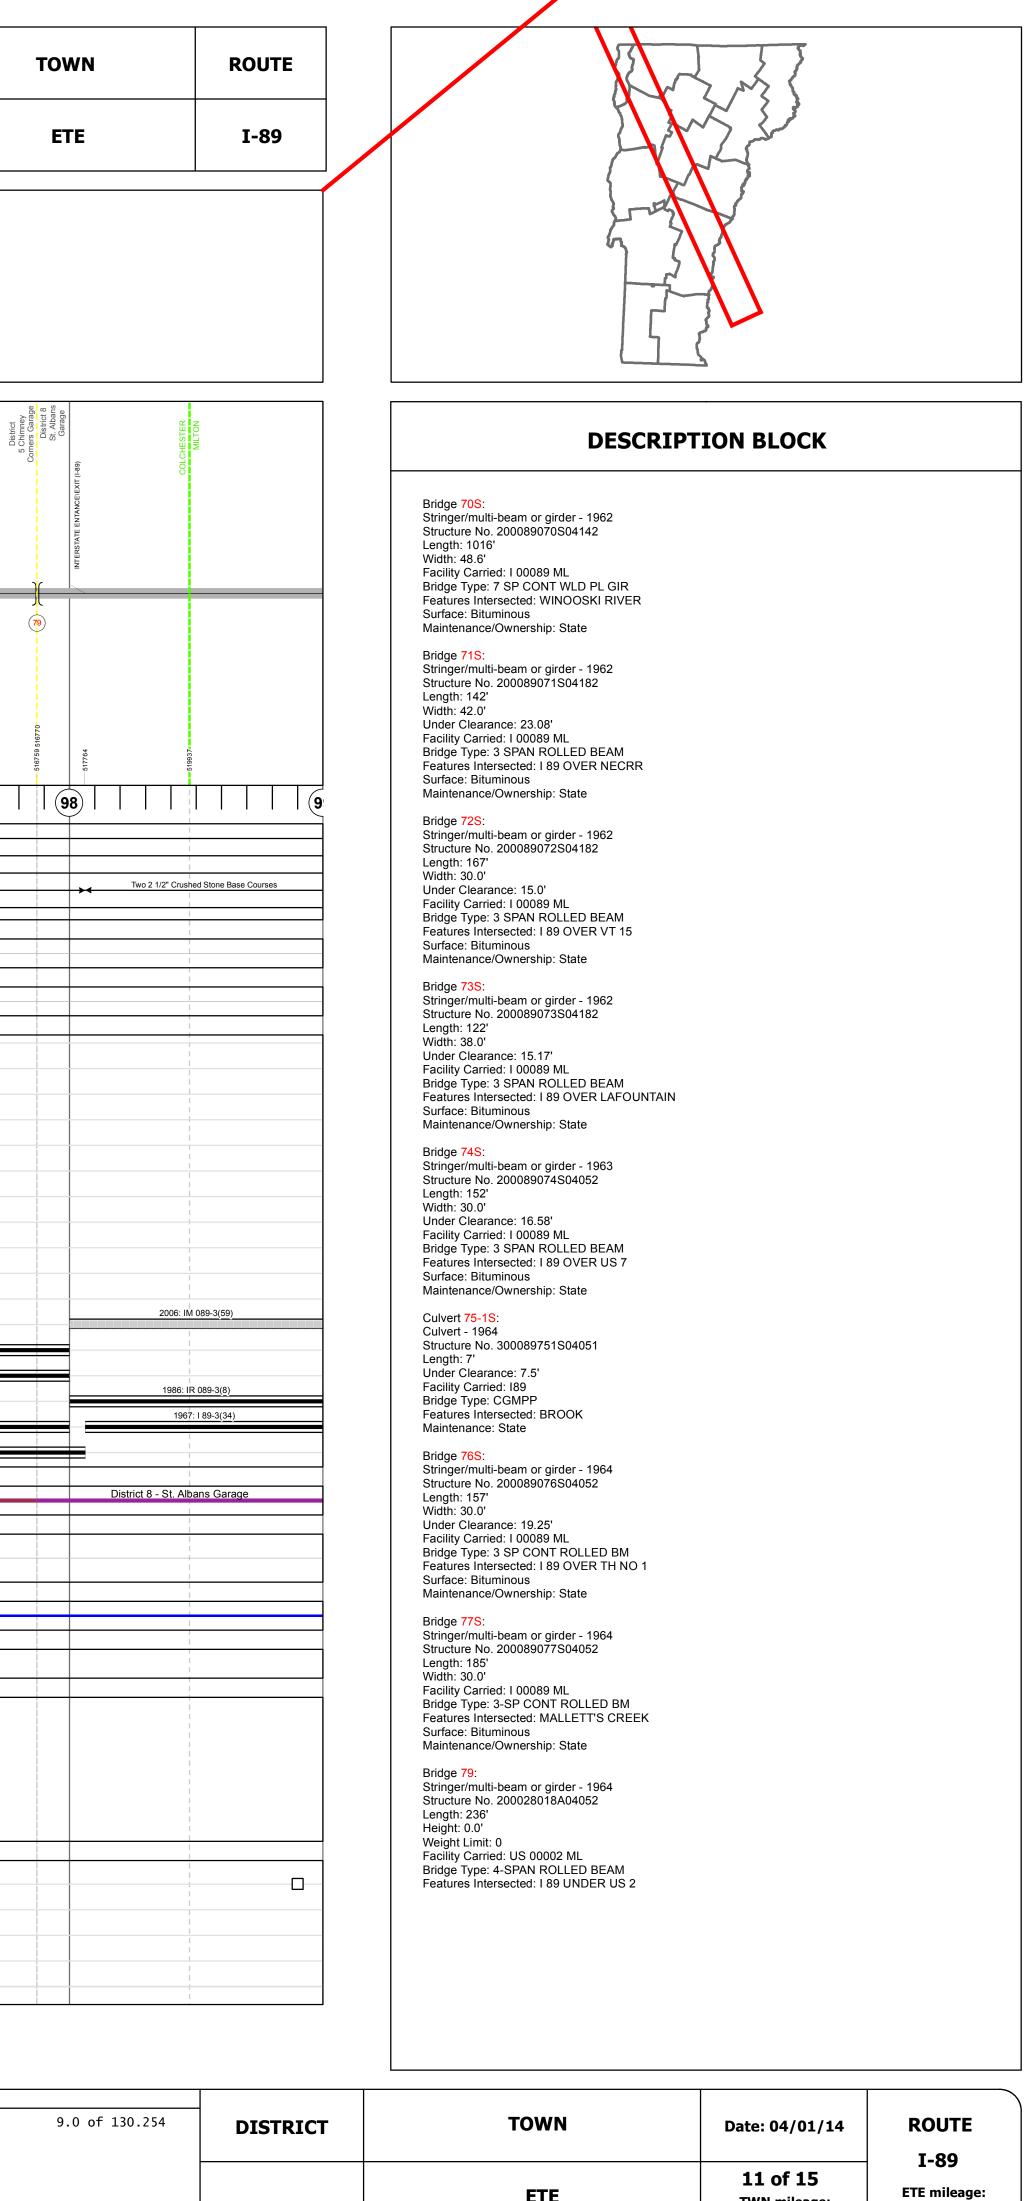

## **Route Log Progress Chart**

|                                       |                 |                          |                    |               |         | SE       |               | GFIELD W      |                                |           | F                   |                          |                    | PĐID  | GEWATER                | >          | OTÀCI                | KBRIDGE |                         |
|---------------------------------------|-----------------|--------------------------|--------------------|---------------|---------|----------|---------------|---------------|--------------------------------|-----------|---------------------|--------------------------|--------------------|-------|------------------------|------------|----------------------|---------|-------------------------|
|                                       |                 |                          |                    |               |         | 01       |               |               | EATHERS                        | FIELD     | WEST F<br>WINDSOF   | 2                        | WOODS              |       | $\boldsymbol{\lambda}$ |            |                      |         | -                       |
| (                                     |                 |                          |                    |               |         |          |               |               |                                | WIN       | DSOR                |                          | WOOD               | стоск |                        | ARNAR      |                      | BE      | THE                     |
| Base Map                              |                 |                          |                    |               |         |          |               |               |                                | WINI      | DSOR                | HARTLA                   |                    |       | MEDET                  |            |                      |         |                         |
|                                       |                 |                          |                    |               |         |          |               |               |                                |           | ~ {                 | NARILA                   |                    | PO    | MFRET                  | X          | ROYAL                | TON     |                         |
|                                       |                 |                          |                    |               |         |          |               |               |                                |           |                     | 7                        | ~                  |       |                        |            |                      |         | $\langle \cdot \rangle$ |
|                                       |                 |                          |                    |               |         |          |               |               |                                |           |                     |                          | 4<br>HAR1<br>VHITE | FORD  | $\mathbf{X}$           |            |                      |         |                         |
|                                       |                 |                          |                    |               |         |          |               |               |                                |           |                     | г                        |                    |       |                        | HARON      | $^{\prime}$ $\times$ | TUNBF   | RIDO                    |
| 1 in = 7.8 miles                      |                 |                          |                    |               |         |          |               |               |                                |           |                     | J                        | CT.U<br>WILDI      |       | WICH                   | 2          | STRAFF               |         |                         |
|                                       |                 |                          |                    |               |         |          |               |               |                                |           |                     |                          | U.C                | R NOR |                        |            |                      | o, i b  |                         |
| Stick Diagram                         |                 |                          |                    |               |         |          | -             |               |                                |           |                     |                          |                    |       |                        |            |                      |         | Τ                       |
| Town Boundary                         |                 |                          |                    |               |         | SK<br>SK | ЩЦ            |               |                                |           |                     |                          |                    |       |                        |            |                      |         |                         |
| Village/UC Boundaries                 |                 |                          |                    |               |         | OON      | COLCHESTER    |               |                                |           |                     |                          |                    |       |                        |            |                      |         |                         |
| District Boundaries                   |                 |                          |                    | (68-1)        |         | 5        | COLO          |               | (1-89)                         |           | (1-89)              |                          |                    |       |                        |            |                      |         |                         |
| ○ - ○ State/Town Highway Char         | nge             |                          | t<br>L             |               |         |          |               |               | Elexit                         |           | ENTANCE\EXIF (I-89) |                          |                    |       |                        |            |                      |         |                         |
| Divided Highway Limits                |                 |                          |                    | ANG           |         |          |               |               | ITANCI                         |           | ITANCE              |                          |                    |       |                        |            |                      |         |                         |
| Ghost Section Boundary     FAU Limits |                 |                          | Ĺ                  |               |         |          |               |               | ATE EN                         |           | ATE EN              |                          |                    |       |                        |            |                      |         |                         |
| Streams                               |                 |                          | 247718C            |               | ~       |          |               |               | INTERSTATE ENTANCE\EXIT (I-89) | ~         | INTERSTATE          |                          |                    |       |                        |            |                      |         |                         |
| Town Center                           |                 | 70S (7                   | 15 +               | z (72S)       | 73S     |          |               |               | Z                              | 74S       | Z                   |                          |                    |       |                        |            |                      |         |                         |
| Primary Structures                    |                 | $\widetilde{\mathbf{H}}$ | $\rightarrow$      | $\rightarrow$ | $\prec$ |          |               |               |                                | $\prec$   |                     |                          | 1                  |       |                        |            |                      |         | ┝                       |
| ) Secondary Structures                |                 | 5                        | +                  |               |         |          | 6             | 6             |                                |           |                     | 6                        |                    |       |                        |            |                      |         |                         |
|                                       |                 |                          |                    |               |         |          | U-TURN (I-89) | U-TURN (I-89) |                                |           |                     | RN (I-8                  |                    |       |                        |            |                      |         |                         |
| Stations (Feet)                       |                 |                          |                    |               |         |          | UT-1          | 2             |                                |           |                     | INTERSTATE U-TURN (I-89) |                    |       |                        |            |                      |         |                         |
| ++++++ Railroad Crossings             |                 |                          |                    |               |         |          |               |               |                                |           |                     | RSTATI                   |                    |       |                        |            |                      |         |                         |
| Divided State Highway State Highway   |                 |                          |                    |               |         |          |               |               |                                |           |                     | INTE                     |                    |       |                        |            |                      |         |                         |
| Divided Class 1 Town High             | hway            |                          |                    |               |         |          | 0             |               |                                |           |                     |                          |                    |       |                        |            |                      |         |                         |
| —— Class 1 Town Highway               |                 |                          |                    |               |         |          | 48005         |               |                                | -         |                     |                          |                    |       |                        |            |                      |         |                         |
| Scale:1in = 2000 FEE                  | ET              | 4/524                    | -476726<br>-476973 | 477708        | 478447  |          | 479978 480050 | 481376        | 482226                         | 483059    | 484626              | 485126                   |                    |       |                        |            |                      |         |                         |
|                                       |                 |                          |                    |               |         | <u> </u> |               |               |                                |           |                     |                          |                    |       |                        |            |                      |         | <u> </u>                |
|                                       |                 | o)                       |                    |               |         |          | (9            | 1)            |                                |           |                     |                          | 92)                |       |                        |            |                      | (9      | 93)                     |
| -                                     |                 | /                        |                    |               |         |          | -             | <u> </u>      |                                |           |                     |                          | Ť                  |       |                        |            |                      |         | É                       |
|                                       | ellane<br>adway |                          |                    |               |         |          |               |               |                                |           |                     |                          |                    |       |                        |            |                      |         |                         |
| Road Widths Lane                      |                 |                          |                    |               |         |          | i             |               |                                |           |                     |                          |                    |       |                        |            |                      |         | $\vdash$                |
|                                       | Base            |                          |                    |               |         |          | i<br>I        |               |                                |           |                     |                          |                    |       |                        |            |                      |         | +                       |
| Sul                                   | bbase           |                          |                    |               |         |          |               |               |                                |           |                     |                          |                    |       |                        |            |                      |         |                         |
|                                       |                 |                          |                    |               |         |          | 1             |               |                                |           |                     |                          |                    |       |                        |            |                      |         | <u> </u>                |
| Curves                                |                 |                          |                    |               |         |          | I             |               |                                |           |                     |                          |                    |       |                        |            |                      |         |                         |
|                                       |                 |                          |                    |               |         |          |               |               |                                |           |                     |                          |                    |       |                        |            |                      |         |                         |
| Grades                                |                 |                          |                    | -4            |         |          | 1             |               |                                | +3.8      |                     | -                        | 3.0                |       | -4                     | .1         |                      |         |                         |
|                                       |                 |                          | +                  | -4            |         |          |               |               |                                | +3.8      |                     |                          |                    |       |                        |            |                      |         | +                       |
|                                       |                 |                          |                    |               |         |          | -             |               |                                |           |                     |                          |                    |       |                        |            |                      |         | $\vdash$                |
| (                                     |                 |                          |                    |               |         |          | 1             |               |                                |           |                     |                          |                    |       |                        |            |                      |         |                         |
|                                       |                 |                          |                    |               |         |          |               |               |                                |           |                     |                          |                    |       |                        |            |                      |         |                         |
|                                       |                 |                          |                    |               |         |          | <br>          |               |                                |           |                     |                          | İ                  |       |                        |            |                      |         |                         |
|                                       |                 |                          |                    |               |         |          | 1             |               |                                |           |                     |                          |                    |       |                        |            |                      |         | ┢                       |
|                                       |                 |                          |                    |               |         |          |               |               |                                |           |                     |                          |                    |       |                        |            |                      |         |                         |
|                                       |                 |                          |                    |               |         |          | 1             |               |                                |           |                     |                          |                    |       |                        |            |                      |         | <u> </u>                |
|                                       |                 |                          |                    |               |         |          | i<br>I        |               |                                |           |                     |                          |                    |       |                        |            |                      |         |                         |
|                                       |                 |                          |                    |               |         |          |               |               |                                |           |                     |                          |                    |       |                        |            |                      |         |                         |
|                                       |                 |                          |                    |               |         |          |               |               |                                |           |                     |                          |                    |       |                        |            |                      |         | 1                       |
|                                       |                 |                          |                    |               |         |          | 1             |               |                                |           |                     |                          |                    |       |                        |            |                      |         | ┢                       |
| Historic Projects                     | 5               |                          |                    |               |         |          | 1             |               |                                |           |                     |                          |                    |       |                        |            |                      |         | -                       |
| -                                     |                 |                          | 19                 | 91: IM DECI   | <(31)   |          | 1             |               | 1997                           | IM DECK   | (31)                |                          |                    |       |                        |            |                      |         |                         |
|                                       |                 |                          | _                  | 1: RS-IR AS   | _       |          |               |               |                                | RS-IR ASB |                     |                          |                    |       |                        |            |                      |         |                         |
|                                       |                 |                          | _                  |               |         |          | 1             |               |                                |           |                     |                          | 1                  |       |                        |            |                      |         | İ                       |
|                                       |                 |                          |                    |               |         |          | 1             |               |                                |           |                     |                          |                    |       |                        |            |                      |         |                         |
|                                       |                 |                          |                    |               |         |          | i<br>I        |               |                                |           |                     |                          |                    |       |                        |            |                      |         | =                       |
|                                       |                 |                          |                    |               |         | 1986     | 6: IR 89      | -3(5)         |                                |           |                     |                          |                    |       |                        |            |                      |         |                         |
|                                       |                 |                          |                    |               |         | 1975:    | l 89-3(       | 51)           |                                |           |                     |                          |                    |       |                        |            |                      |         |                         |
|                                       |                 |                          | 196                | 62: I 89-3(13 | )       |          |               | 1963:         | 89-3(15)                       |           |                     |                          |                    |       |                        | 1964: I 89 | 9-3(19) C/1          |         |                         |
|                                       |                 |                          |                    |               |         |          |               |               |                                |           |                     |                          |                    |       |                        |            |                      |         | F                       |
|                                       |                 |                          |                    |               |         |          | <br>          |               |                                |           |                     |                          |                    |       |                        |            |                      |         | +                       |
| Maintenance Gara                      | ige             |                          |                    |               |         |          |               |               |                                |           |                     |                          |                    |       |                        |            |                      |         |                         |
|                                       |                 |                          |                    |               |         |          | 1             |               |                                |           |                     |                          |                    |       |                        |            |                      |         |                         |
| Traffic Counters                      |                 |                          |                    |               |         |          | 1             |               |                                |           |                     |                          |                    |       |                        |            |                      |         |                         |
|                                       | •               |                          |                    |               |         |          | 1             |               |                                |           |                     |                          |                    |       |                        |            |                      |         |                         |
|                                       |                 |                          |                    |               |         |          | 1             |               |                                |           |                     |                          |                    |       |                        |            |                      |         |                         |
| Functional Class                      | 5               |                          |                    |               |         |          | 1             |               |                                |           |                     |                          |                    |       |                        |            |                      |         | +                       |
| <b>`</b>                              |                 |                          |                    |               |         |          |               |               |                                |           |                     |                          |                    |       |                        |            |                      |         | +                       |
| Speed Zone                            |                 |                          |                    |               |         |          |               |               | SPEEC<br>LIMIT                 |           |                     |                          |                    |       |                        |            |                      |         |                         |
|                                       |                 |                          |                    |               |         |          |               |               | 55                             | J         |                     |                          |                    |       |                        |            |                      |         | +                       |
|                                       |                 |                          |                    |               |         |          |               |               |                                |           |                     |                          |                    |       |                        |            |                      |         | +                       |
| 2012<br>2011<br>AADT Counts 2010      |                 |                          |                    |               |         |          | 1             |               |                                |           |                     |                          |                    |       |                        |            |                      |         |                         |
|                                       |                 |                          |                    |               |         |          | 1             |               |                                |           |                     |                          |                    |       |                        |            |                      |         |                         |
|                                       |                 |                          |                    |               |         |          | I             |               |                                |           |                     |                          |                    |       |                        |            |                      |         |                         |
|                                       |                 |                          |                    |               |         |          | 1             |               |                                |           |                     |                          |                    |       |                        |            |                      |         |                         |
|                                       | 2009            |                          |                    |               |         |          | 1             |               |                                |           |                     |                          |                    |       |                        |            |                      |         |                         |
|                                       | 2008            |                          |                    |               |         |          | 1             |               |                                |           |                     |                          |                    |       |                        |            |                      |         |                         |
|                                       |                 | =                        |                    |               |         |          |               |               |                                |           |                     |                          |                    |       |                        |            |                      |         |                         |
|                                       | 2012            |                          |                    |               | 1       |          | 1             |               |                                |           |                     |                          |                    |       |                        |            |                      |         |                         |
|                                       |                 |                          |                    |               | J       |          | :<br> <br>    |               |                                |           |                     |                          |                    |       |                        |            |                      |         |                         |
|                                       |                 |                          |                    |               |         |          | 1             |               |                                |           |                     |                          |                    |       |                        |            |                      |         |                         |
| Crash Locations                       | 2010            |                          |                    |               |         |          | <u> </u>      |               |                                |           |                     | [                        | ┶───               |       |                        |            |                      |         | <b>þ</b> —              |
|                                       | 2009            |                          |                    |               |         | ]        | 1             |               |                                |           |                     |                          |                    |       |                        |            |                      |         |                         |
|                                       | 2008            |                          |                    |               |         |          |               |               |                                |           |                     |                          |                    |       |                        |            |                      |         |                         |
|                                       | _000            |                          |                    |               |         |          | L             |               |                                |           |                     |                          |                    |       |                        |            |                      |         |                         |