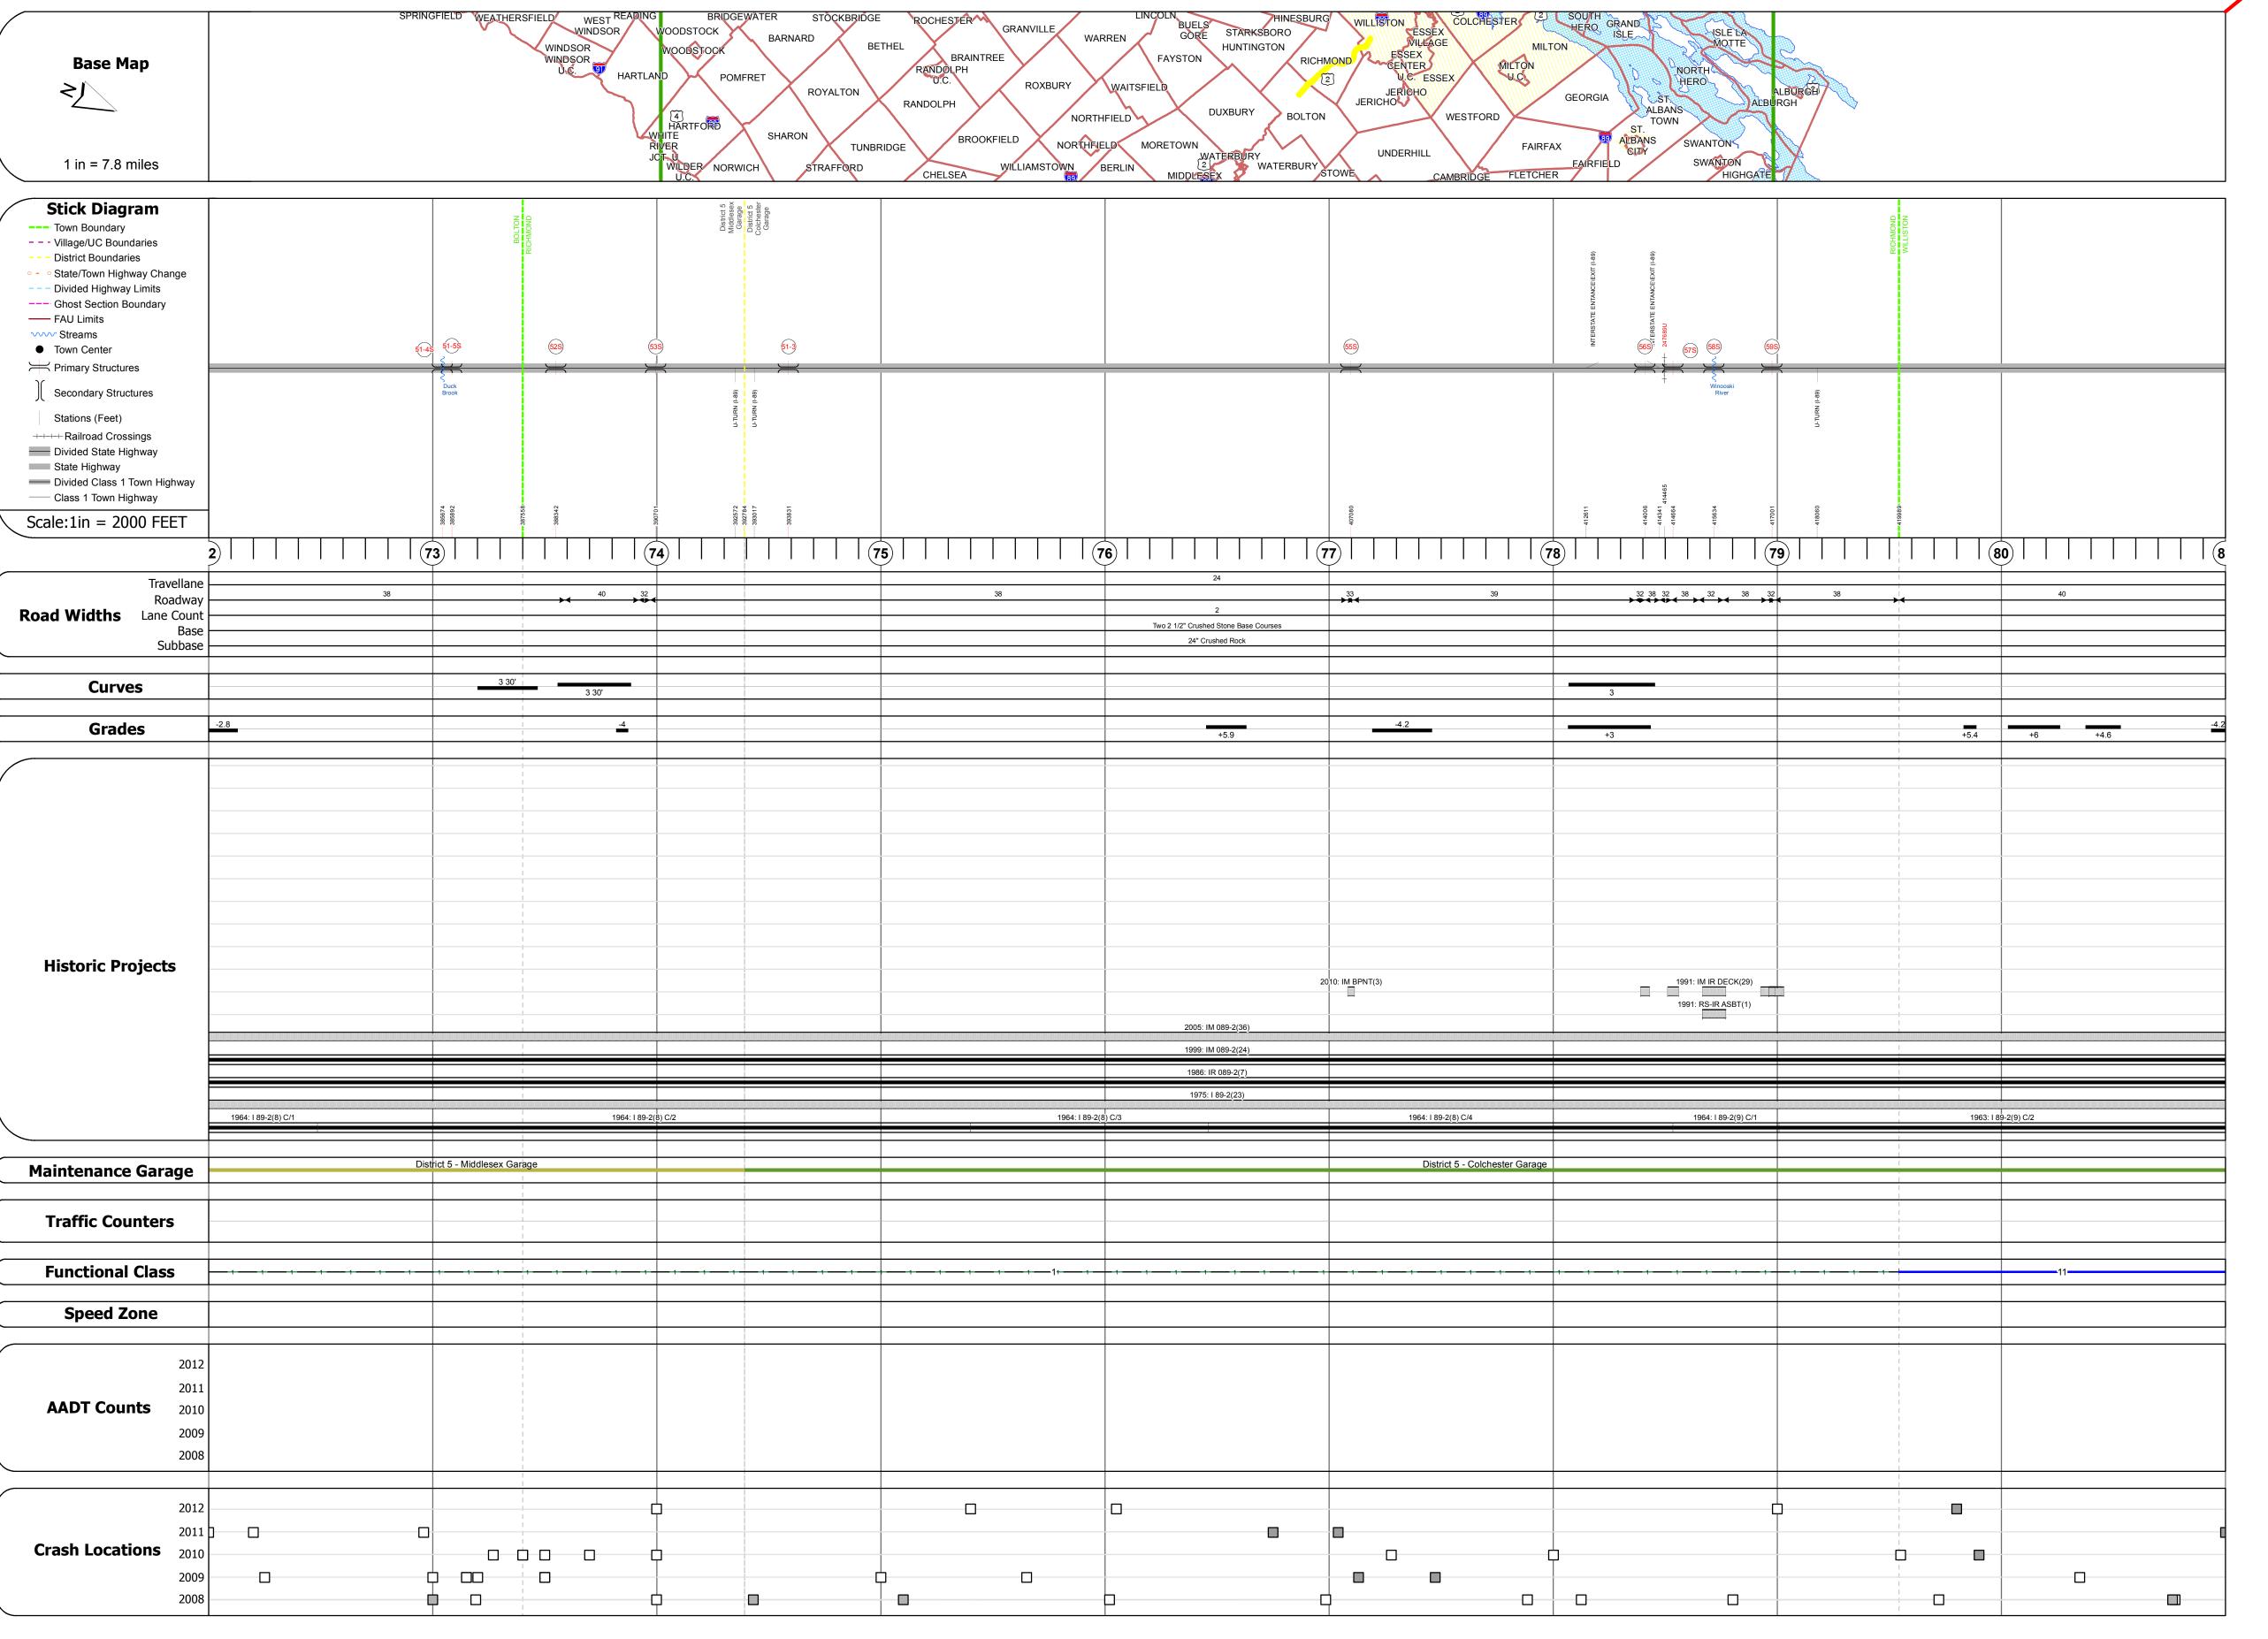

## **Route Log Progress Chart**

**DRAFT** Please Note: Errors and Omissions May Exist. ETE Contact the VTrans Mapping Unit with questions or concerns.

**DISTRICT TOWN ROUTE** I-89

## **DESCRIPTION BLOCK**

Stringer/multi-beam or girder - 1962

Bridge Type: 3 SPAN ROLLED BEAM Features Intersected: I 89 OVER TH NO 8

**ROUTE** 

ETE mileage:

72.0 to 81.0

Structure No. 200089059S04112

Under Clearance: 15.08' Facility Carried: I 00089 ML

Maintenance/Ownership: State

Surface: Bituminous

Length: 152'

Width: 30.0'

Culvert 51-4S: Culvert - 1964 Structure No. 300089514S04011 Length: 11' Under Clearance: 11.0' Facility Carried: I-89 Bridge Type: CGMPP Features Intersected: DUCK BROOK Maintenance: State

Culvert - 1964 Structure No. 300089515S04011 Length: 16' Under Clearance: 14.0' Facility Carried: I-89 Bridge Type: CGMPP Maintenance: State

Culvert 51-5S:

Features Intersected: LAND ACCESS ROAD Bridge 52S:

Stringer/multi-beam or girder - 1964 Structure No. 200089052S04112 Length: 122' Width: 38.0' Under Clearance: 14.92' Facility Carried: I 00089 ML Bridge Type: 3 SPAN ROLLED BEAM Features Intersected: I 89 OVER TH NO 14 Surface: Bituminous Maintenance/Ownership: State

Bridge 53S: Stringer/multi-beam or girder - 1964 Structure No. 200089053S04112 Length: 247' Width: 30.0' Under Clearance: 23.58' Facility Carried: I 00089 ML Bridge Type: 3 SPAN ROLLED BEAM Features Intersected: I 89 OVER US 2 Surface: Bituminous Maintenance/Ownership: State

Culvert 51-3: Culvert - 1964 Structure No. 20008951-304012 Length: 20' Under Clearance: 12.42' Facility Carried: 1 00089 ML Bridge Type: R.C. BOX CULVERT Features Intersected: I 89 OVER TH NO 4 Maintenance/Ownership: State

Stringer/multi-beam or girder - 1964 Structure No. 200089055S04112 Length: 162' Width: 30.0' Under Clearance: 16.25' Facility Carried: I 00089 ML Bridge Type: 3 SPAN ROLLED BEAM Features Intersected: I 89 OVER TH NO 4 Surface: Bituminous Maintenance/Ownership: State

Stringer/multi-beam or girder - 1964 Structure No. 200089056S04112 Length: 222' Width: 30.0' Under Clearance: 19.0' Facility Carried: I 00089 ML Bridge Type: 3 SPAN ROLLED BEAM Features Intersected: I 89 OVER US 2 Surface: Bituminous Maintenance/Ownership: State

Bridge 57S: Stringer/multi-beam or girder - 1964 Structure No. 200089057S04112 Length: 256' Width: 42.0' Under Clearance: 24.5' Facility Carried: I 00089 ML Bridge Type: 4 SPAN ROLLED BEAM Features Intersected: I 89 OVER NECRR + BROOK Surface: Bituminous Maintenance/Ownership: State

Girder and floorbeam system - 1962 Structure No. 200089058S04112 Length: 558' Width: 30.0' Under Clearance: 35.0' Facility Carried: I 00089 ML Bridge Type: 3 SP CONT (2) GIRDER Features Intersected: I 89 OVER WIN.R+TH 16 Surface: Bituminous Maintenance/Ownership: State

| •               | Histo | ric Projects                             |  |                 |
|-----------------|-------|------------------------------------------|--|-----------------|
| Retreatment     |       | Bituminous                               |  | Gravel          |
| Resurface       |       | Concrete                                 |  | Surface Treated |
| Unknown         |       | Bituminous                               |  | Gravel          |
| Bituminous Mix  |       | Macadam                                  |  | Plant Mix       |
| Skinny Mix      |       | Cold Plane and<br>Bituminous<br>Concrete |  | Reclaimed Base  |
|                 |       |                                          |  | and Bituminous  |
| Bituminous Seal |       |                                          |  | Concrete        |