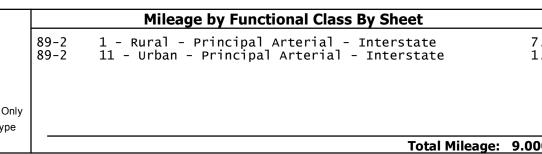

|                | Mileage by Town By Sheet |                       |  |
|----------------|--------------------------|-----------------------|--|
| 7.543<br>1.457 | ETE - 1089-0000S         | 9.0 of 130.254        |  |
|                |                          |                       |  |
| 00 mi          |                          | Total Mileage: 9.0 mi |  |