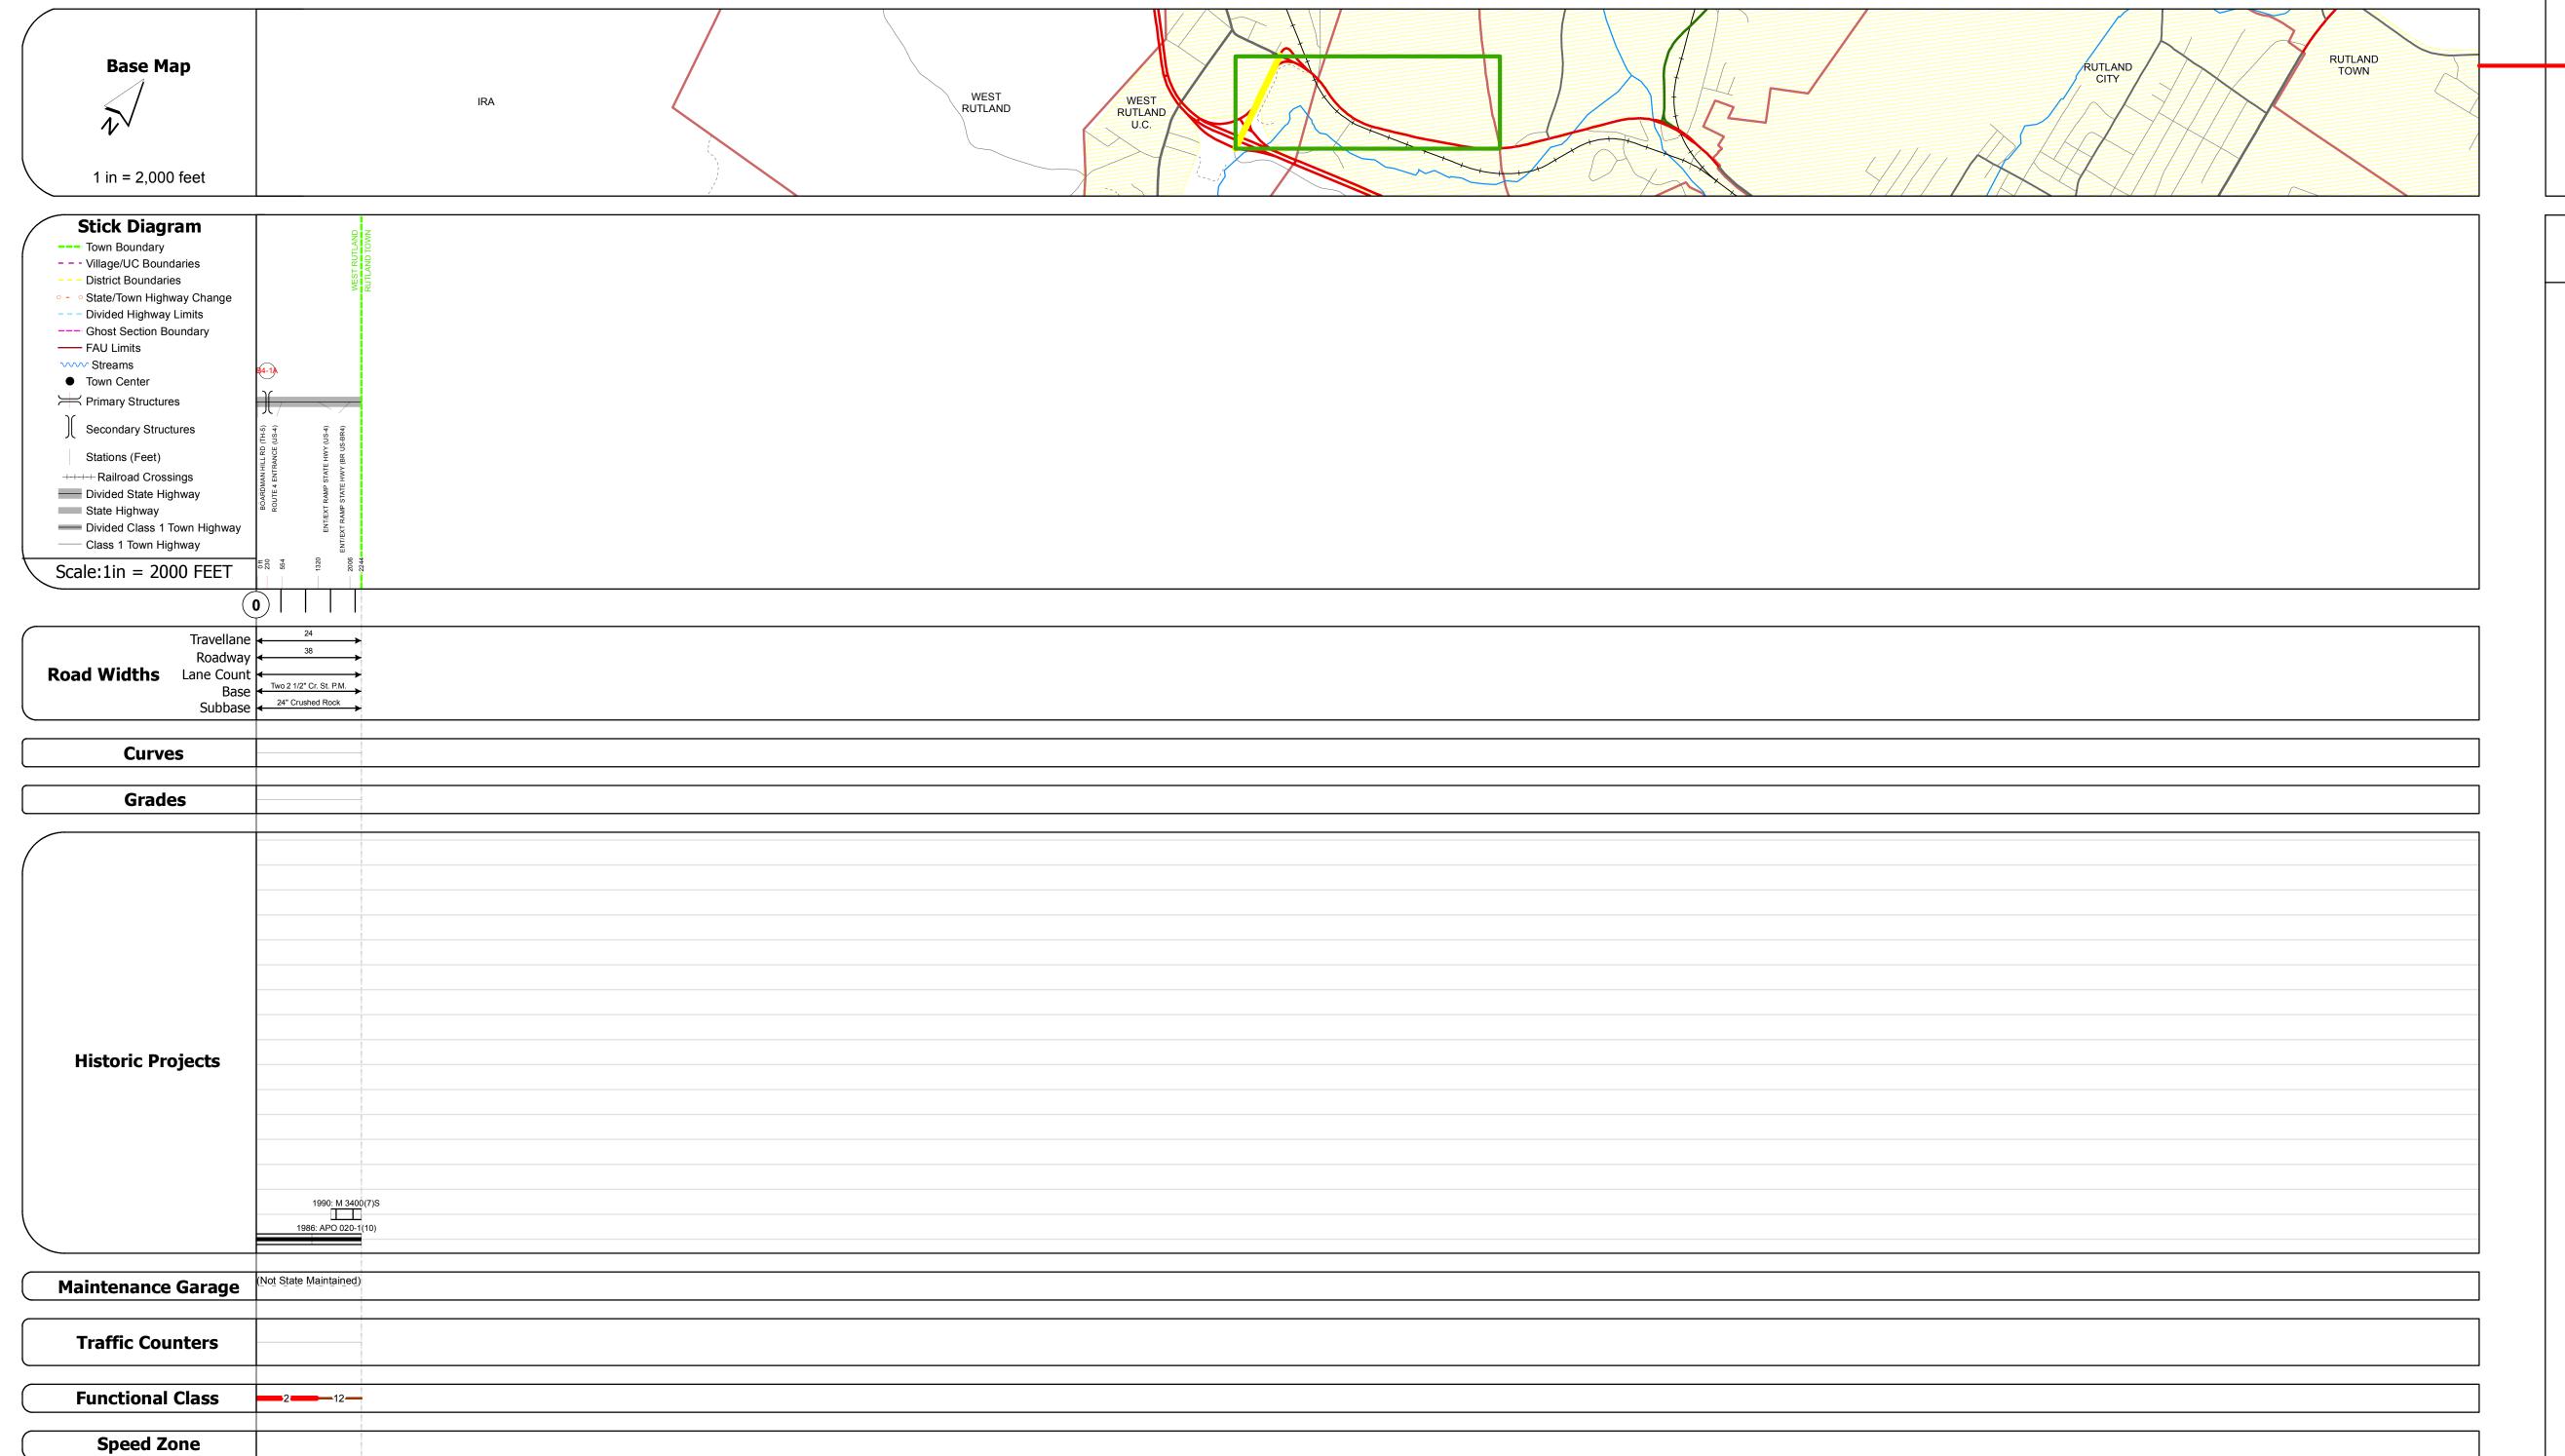

## **Route Log Progress Chart**

Please Note: Errors and Omissions May Exist.
Contact the VTrans Mapping Unit with questions or concerns.

DISTRICT TOWN ROUTE

3 WEST RUTLAND BUS-4

**DESCRIPTION BLOCK** 

Bridge B4-1A:
Stringer/multi-beam or girder - 1986
Structure No. 200020016E11282
Length: 166'
Height: 0.0'
Weight Limit: 0

Facility Carried: US 00004 ML
Bridge Type: 3SP CONT WELDED GIR
Features Intersected: US 4 OVER BR US 4

|                                                       |                                                       |                    |                  |                              | ,                                                           |                           |                        |              |              |                |              |  |
|-------------------------------------------------------|-------------------------------------------------------|--------------------|------------------|------------------------------|-------------------------------------------------------------|---------------------------|------------------------|--------------|--------------|----------------|--------------|--|
| Historic Projects                                     | Functional Class                                      | Curves             | Road Widths      | AADT                         | Mileage by Functional Class By Sheet                        | Mileage by Town By Sheet  |                        |              |              | T              | T            |  |
|                                                       | Tunctional Class                                      | - curve left       | (4)              |                              | <u> </u>                                                    |                           |                        | <del> </del> |              |                |              |  |
|                                                       | ├──+ 1 <b>─</b> ── 7 <b>─</b> ── 12 <b>─</b> ── 17    | our vo fort        | <b>←</b> (ii)    | (count)                      | 120-1 2 - Rural - Principal Arterial 0.244                  | WEST RUTLAND - B004-1128W | 0.425 of 0.425         | DISTRICT     | TOWN         | Date: 04/01/14 | ROUTE        |  |
| Resurface Concrete Surface Treated                    | 2 8 — 14 — 19                                         | curve right        |                  |                              | 120-1 12 - Urban - Principal Arterial - Other Freeway 0.181 |                           |                        |              |              |                |              |  |
| Unknown Bituminous Gravel Macadam Plant Mix           | , ,                                                   |                    |                  |                              |                                                             |                           |                        |              |              |                | BUS-4        |  |
| Bituminous Mix Cold Plane and                         | 6 11 16                                               | Grades             | Traffic Counters | Crash Locations              |                                                             |                           |                        |              |              | 1 05 1         | D03-4        |  |
| Skinny Mix  Bituminous  Reclaimed Base and Bituminous | Speed Zones                                           | - <b></b> grade up | (counter ID)     | Fatal Property Damage Only   |                                                             |                           |                        |              | WEST BUTLAND | 1 of 1         | ETE mileage: |  |
| Bituminous Seal Concrete Concrete                     | SPEED SPEED SPEED SPEED SPEED SPEED SPEED SPEED SPEED | grade down         | Ŷ                | Injury Unknown Crash Type    |                                                             |                           |                        | 3            | WEST RUTLAND | TWN mileage:   | 0.0 to 0.425 |  |
| Concrete                                              | 25 30 35 40 45 50 55 60 65                            | 3                  |                  | ,u., Simile will eliden Type | Tatal Miles as 0 425 mi                                     |                           | stal Mileage. 0 425 mi |              |              | 0.0 to 0.425   | 0.0 to 0.423 |  |
|                                                       |                                                       |                    |                  |                              | Total Mileage: 0.425 mi                                     | _                         | otal Mileage: 0.425 mi |              |              |                |              |  |