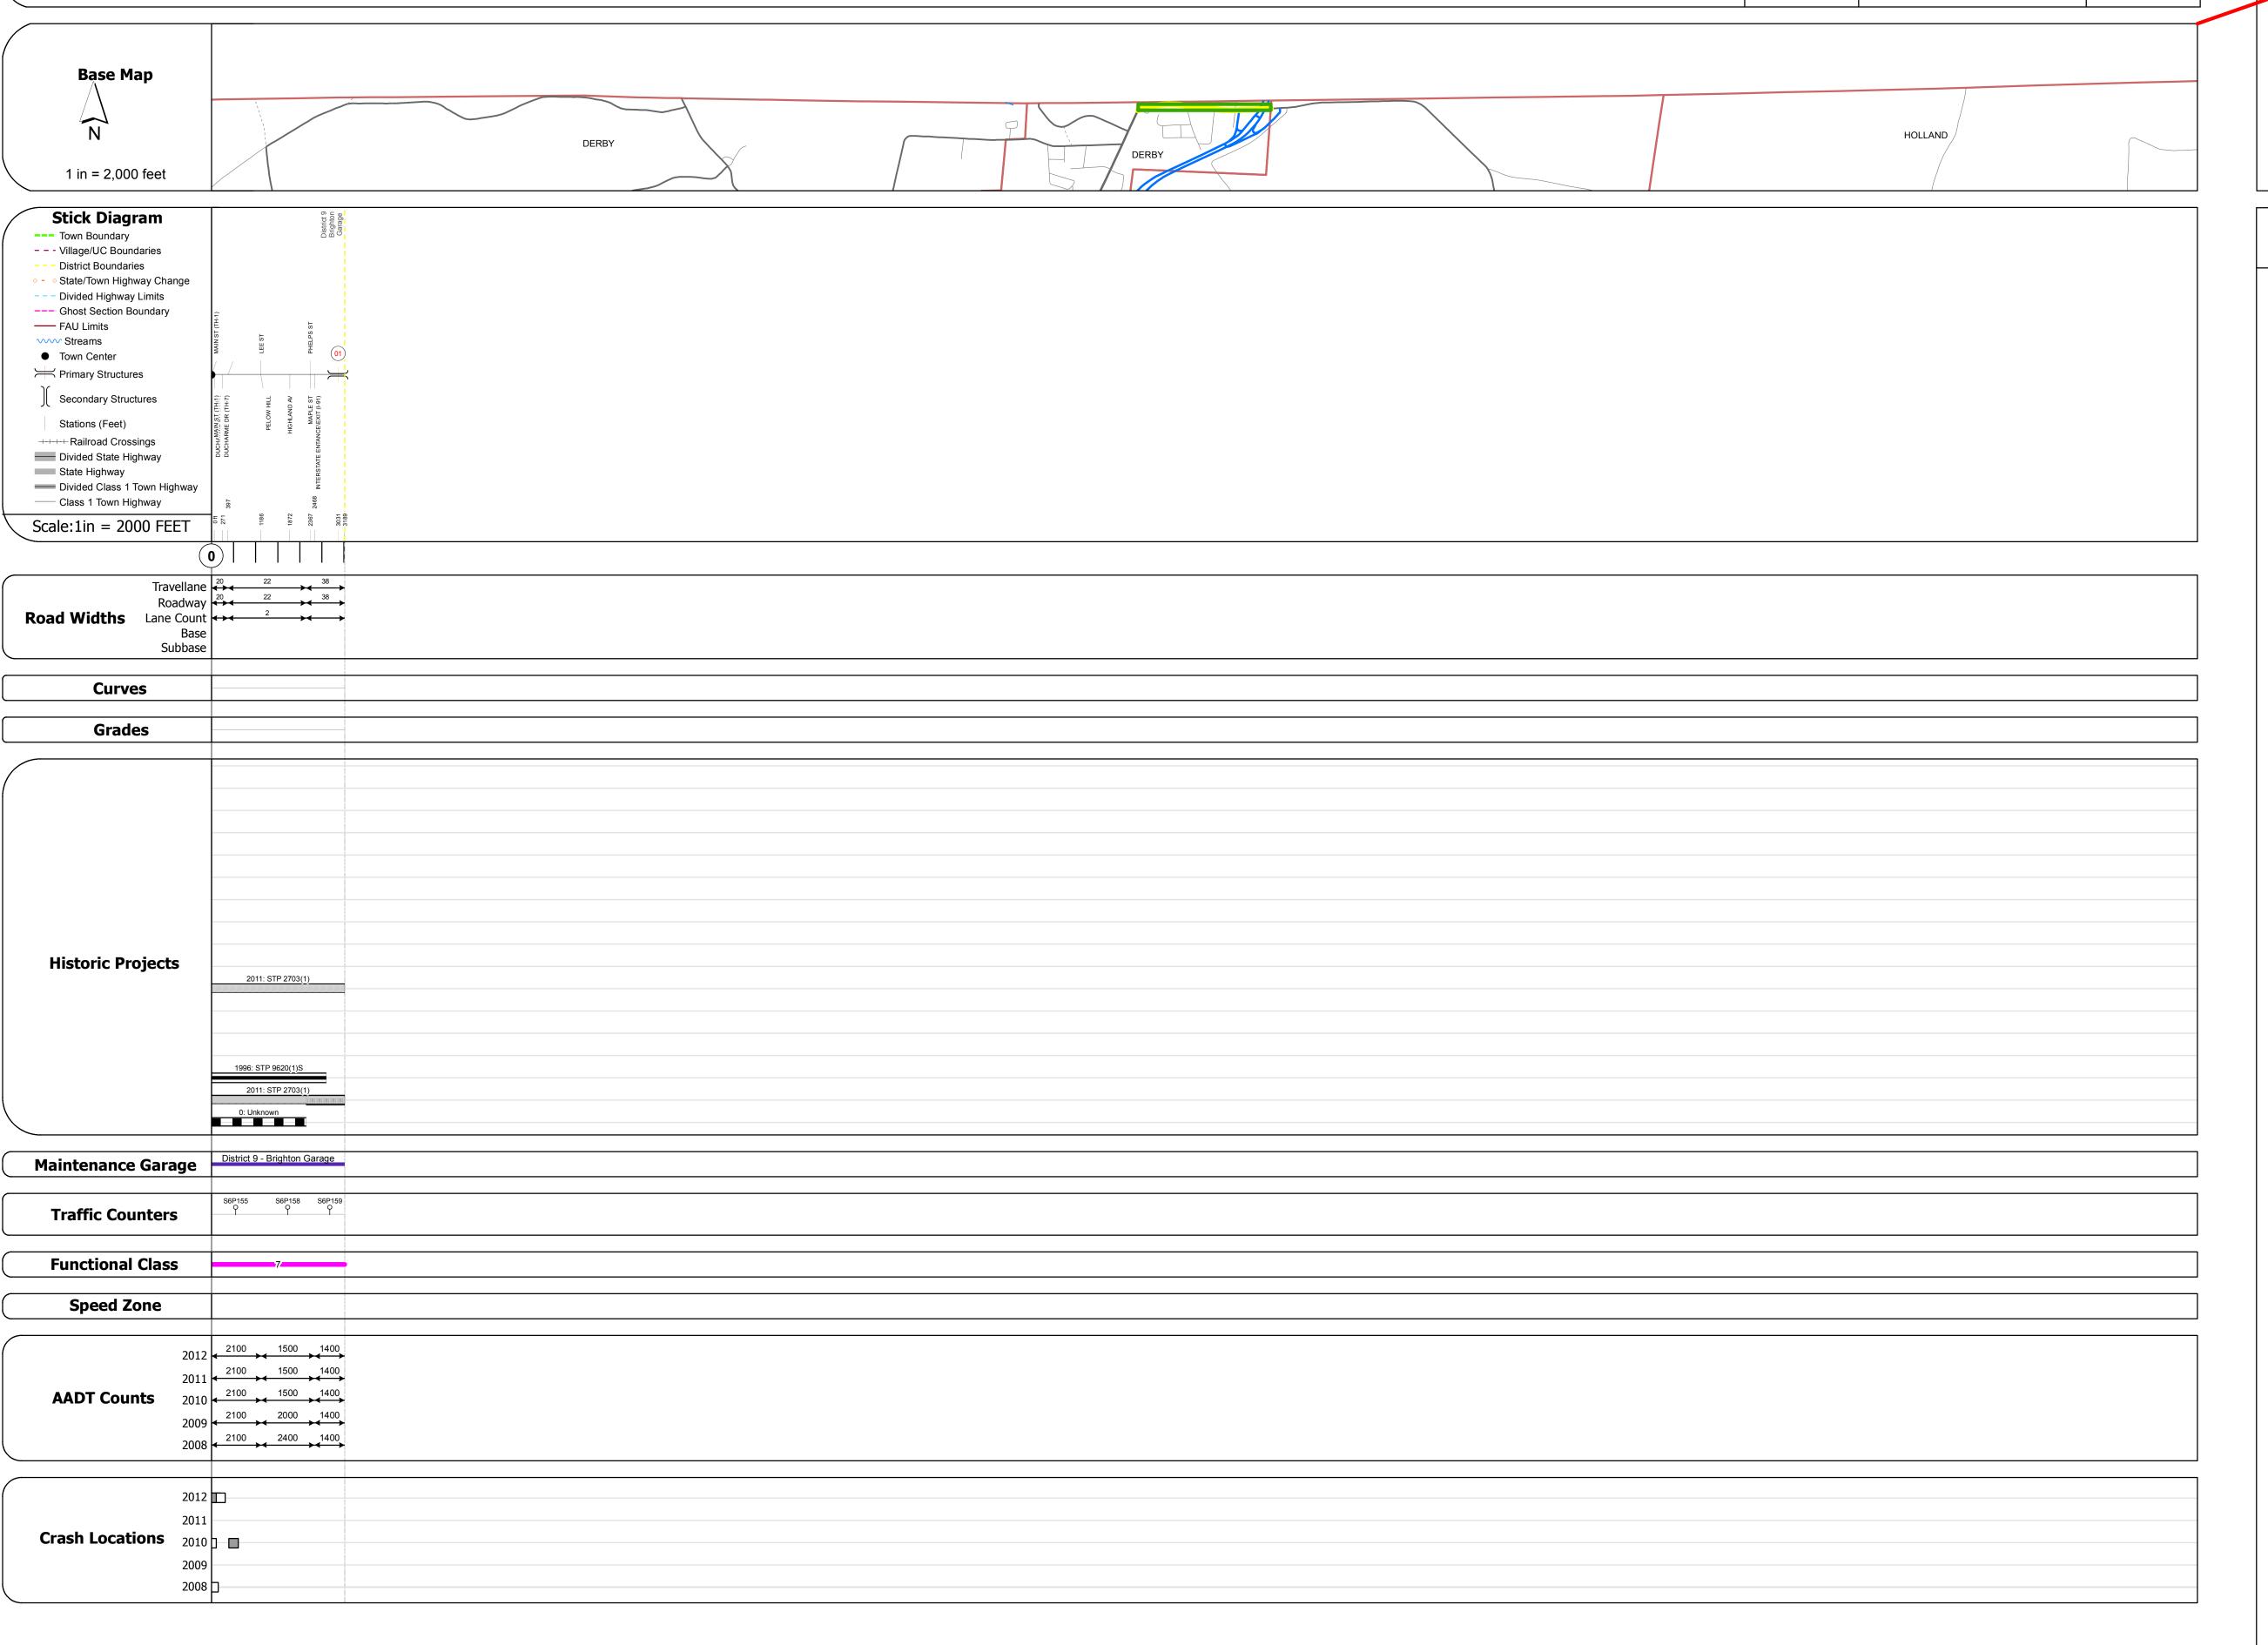

## **Route Log Progress Chart**

Please Note: Errors and Omissions May Exist.
Contact the VTrans Mapping Unit with questions or concerns.

DISTRICT TOWN ROUTE

9 DERBY ALT-5

| Historic Projects                               | Functional Class                                                                                                                                                                                                                                                                                                                                                                                                                                                                                                                                                                                                                                                                                                                                                                                                                                                                                                                                                                                                                                                                                                                                                                                                                                                                                                                                                                                                                                                                                                                                                                                                                                                                                                                                                                                                                                                                                                                                                                                                                                                                                                              | Curves             | Road Widths      | AADT                          | Mileage by Functional Class By Sheet |       | Mileage by Town By Sheet |                |          |       |                              |              |
|-------------------------------------------------|-------------------------------------------------------------------------------------------------------------------------------------------------------------------------------------------------------------------------------------------------------------------------------------------------------------------------------------------------------------------------------------------------------------------------------------------------------------------------------------------------------------------------------------------------------------------------------------------------------------------------------------------------------------------------------------------------------------------------------------------------------------------------------------------------------------------------------------------------------------------------------------------------------------------------------------------------------------------------------------------------------------------------------------------------------------------------------------------------------------------------------------------------------------------------------------------------------------------------------------------------------------------------------------------------------------------------------------------------------------------------------------------------------------------------------------------------------------------------------------------------------------------------------------------------------------------------------------------------------------------------------------------------------------------------------------------------------------------------------------------------------------------------------------------------------------------------------------------------------------------------------------------------------------------------------------------------------------------------------------------------------------------------------------------------------------------------------------------------------------------------------|--------------------|------------------|-------------------------------|--------------------------------------|-------|--------------------------|----------------|----------|-------|------------------------------|--------------|
| Retreatment Bituminous Concrete Surface Treated | → + 1 <b>→</b> 7 <b>→</b> 12 <b>→</b> 17                                                                                                                                                                                                                                                                                                                                                                                                                                                                                                                                                                                                                                                                                                                                                                                                                                                                                                                                                                                                                                                                                                                                                                                                                                                                                                                                                                                                                                                                                                                                                                                                                                                                                                                                                                                                                                                                                                                                                                                                                                                                                      | curve left         | <b>←</b> (ft)    | (count) →                     | 0318 7 - Rural - Major Collector     | 0.604 | DERBY - A00531007        | 0.604 of 0.604 | DISTRICT | TOWN  | Date: 04/01/14               | ROUTE        |
| Unknown Bituminous Gravel                       | 2 8 — 14 — 19                                                                                                                                                                                                                                                                                                                                                                                                                                                                                                                                                                                                                                                                                                                                                                                                                                                                                                                                                                                                                                                                                                                                                                                                                                                                                                                                                                                                                                                                                                                                                                                                                                                                                                                                                                                                                                                                                                                                                                                                                                                                                                                 |                    |                  |                               |                                      |       |                          |                |          |       |                              | ALT-6        |
| Bituminous Mix  Cold Plane and                  | 6 —— 11 —— 16                                                                                                                                                                                                                                                                                                                                                                                                                                                                                                                                                                                                                                                                                                                                                                                                                                                                                                                                                                                                                                                                                                                                                                                                                                                                                                                                                                                                                                                                                                                                                                                                                                                                                                                                                                                                                                                                                                                                                                                                                                                                                                                 | Grades             | Traffic Counters | Crash Locations               |                                      |       |                          |                |          |       | 1 of 1                       | ALT-5        |
| Skinny Mix  Bituminous  Concrete                | Speed Zones                                                                                                                                                                                                                                                                                                                                                                                                                                                                                                                                                                                                                                                                                                                                                                                                                                                                                                                                                                                                                                                                                                                                                                                                                                                                                                                                                                                                                                                                                                                                                                                                                                                                                                                                                                                                                                                                                                                                                                                                                                                                                                                   | - <b></b> grade up | (counter ID)     | Fatal Property Damage Only    |                                      |       |                          |                | <b>a</b> | DERBY |                              | ETE mileage: |
| Bituminous Seal Concrete Concrete               | SPEED | grade down         | Y                | ☐ Injury ☐ Unknown Crash Type |                                      |       |                          |                |          | DERDI | TWN mileage:<br>0.0 to 0.604 | 0.0 to 0.604 |