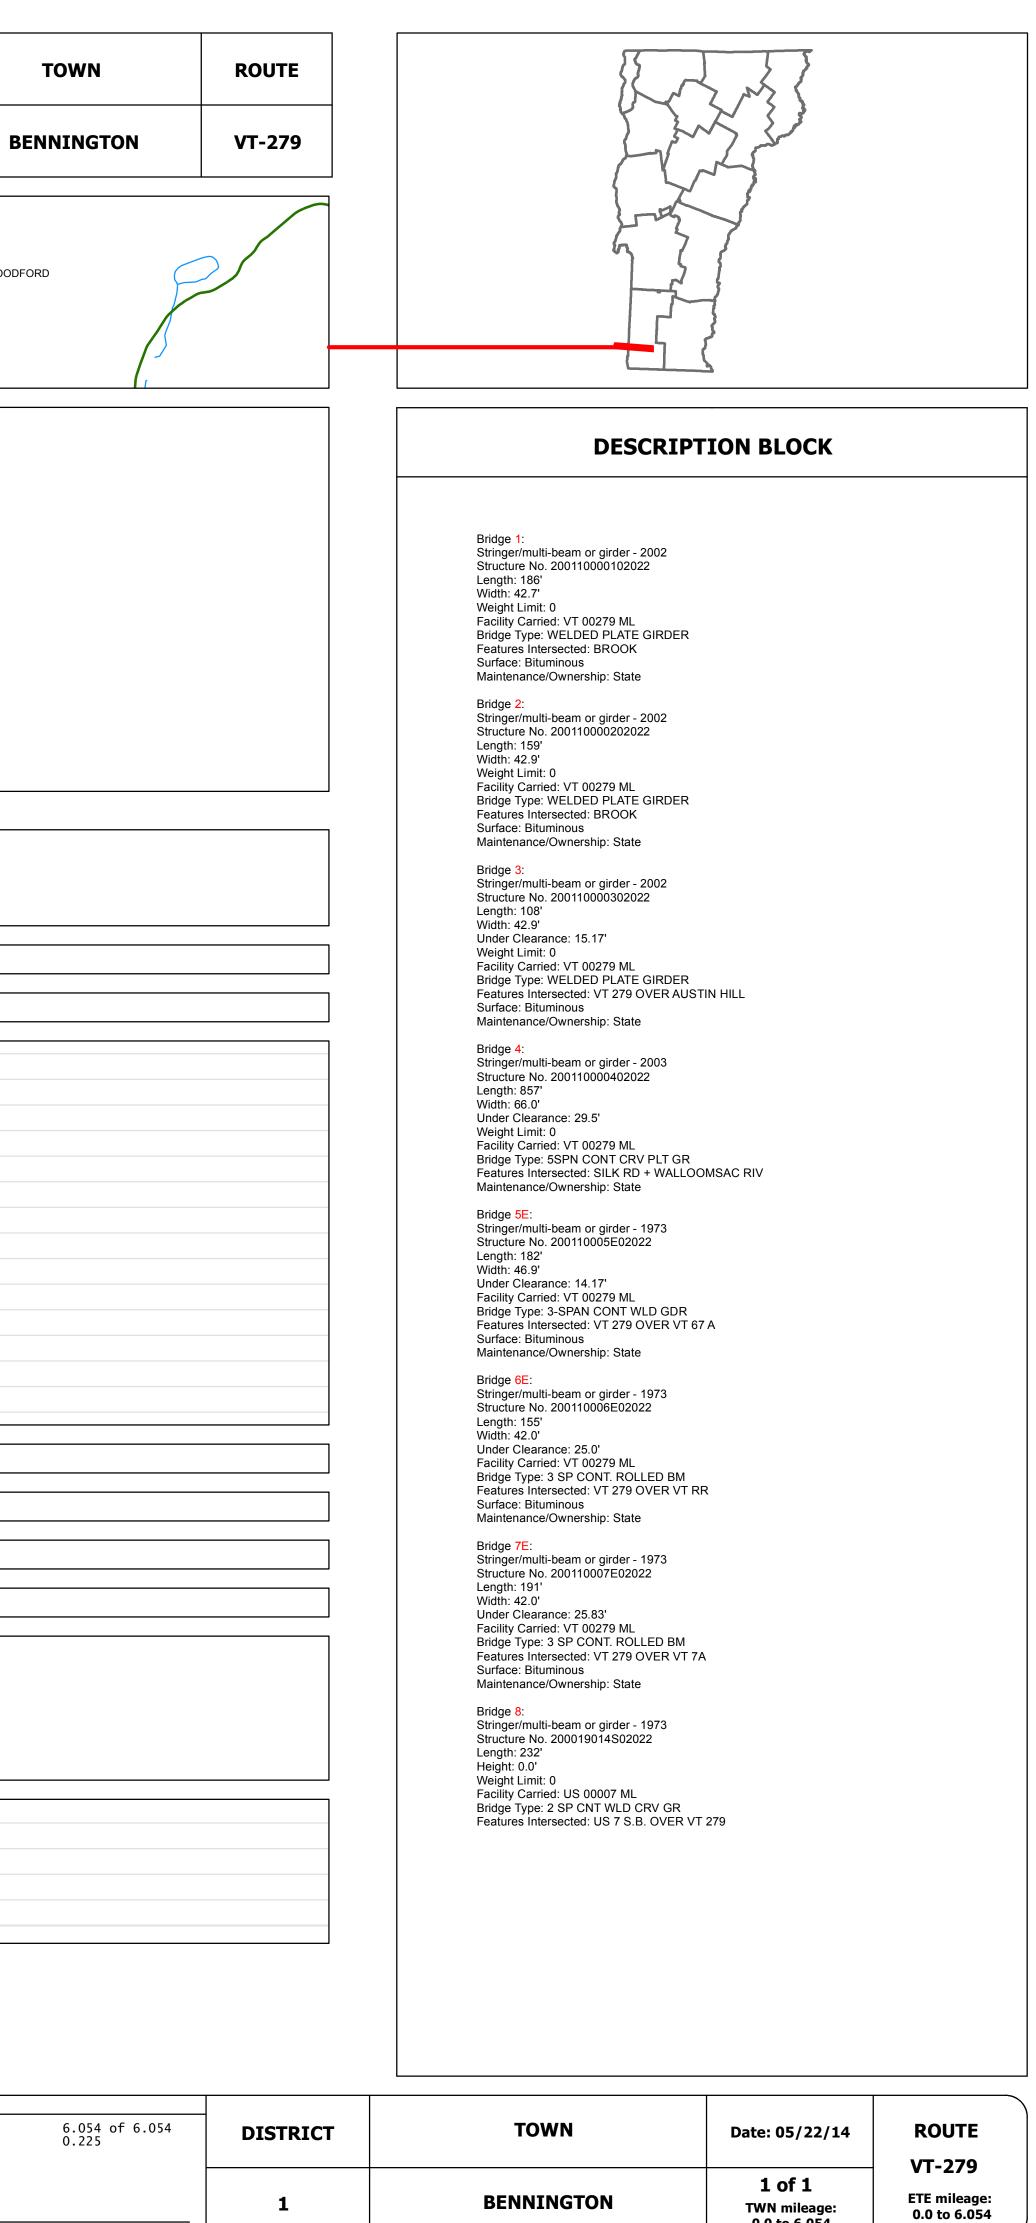

## DRAFT

1

Please Note: Errors and Omissions May Exist. Contact the VTrans Mapping Unit with questions or concerns.

|     |                                                                                               |                   | OLD<br>BENNINGTON<br>WIL                                           |                 | BENNINGTON            | WOODFC |
|-----|-----------------------------------------------------------------------------------------------|-------------------|--------------------------------------------------------------------|-----------------|-----------------------|--------|
|     | 903 Begin Divided                                                                             | us RTE 7 N (US-7) | End Divided-                                                       | Fumace<br>Brook |                       |        |
|     | $\begin{array}{c ccccccccccccccccccccccccccccccccccc$                                         |                   | 4<br>1<br>1<br>1<br>1<br>1<br>1<br>1<br>1<br>1<br>1<br>1<br>1<br>1 | 5               | 5)           <b>6</b> |        |
|     | 8.3 6.2<br>2.5                                                                                |                   |                                                                    |                 |                       |        |
| )PI | 2005: DPI 0146(1) C/6<br>0146(1)C/4<br>1985: HMA 2620<br>1974: RF 012-1(3)                    |                   |                                                                    |                 |                       |        |
|     |                                                                                               |                   |                                                                    | (Not State Mai  | ntained)              |        |
|     | 3700     2900       4700     2900       5700     2900       5300     2800       4800     2600 |                   |                                                                    |                 |                       |        |
| ]   |                                                                                               |                   |                                                                    |                 |                       |        |