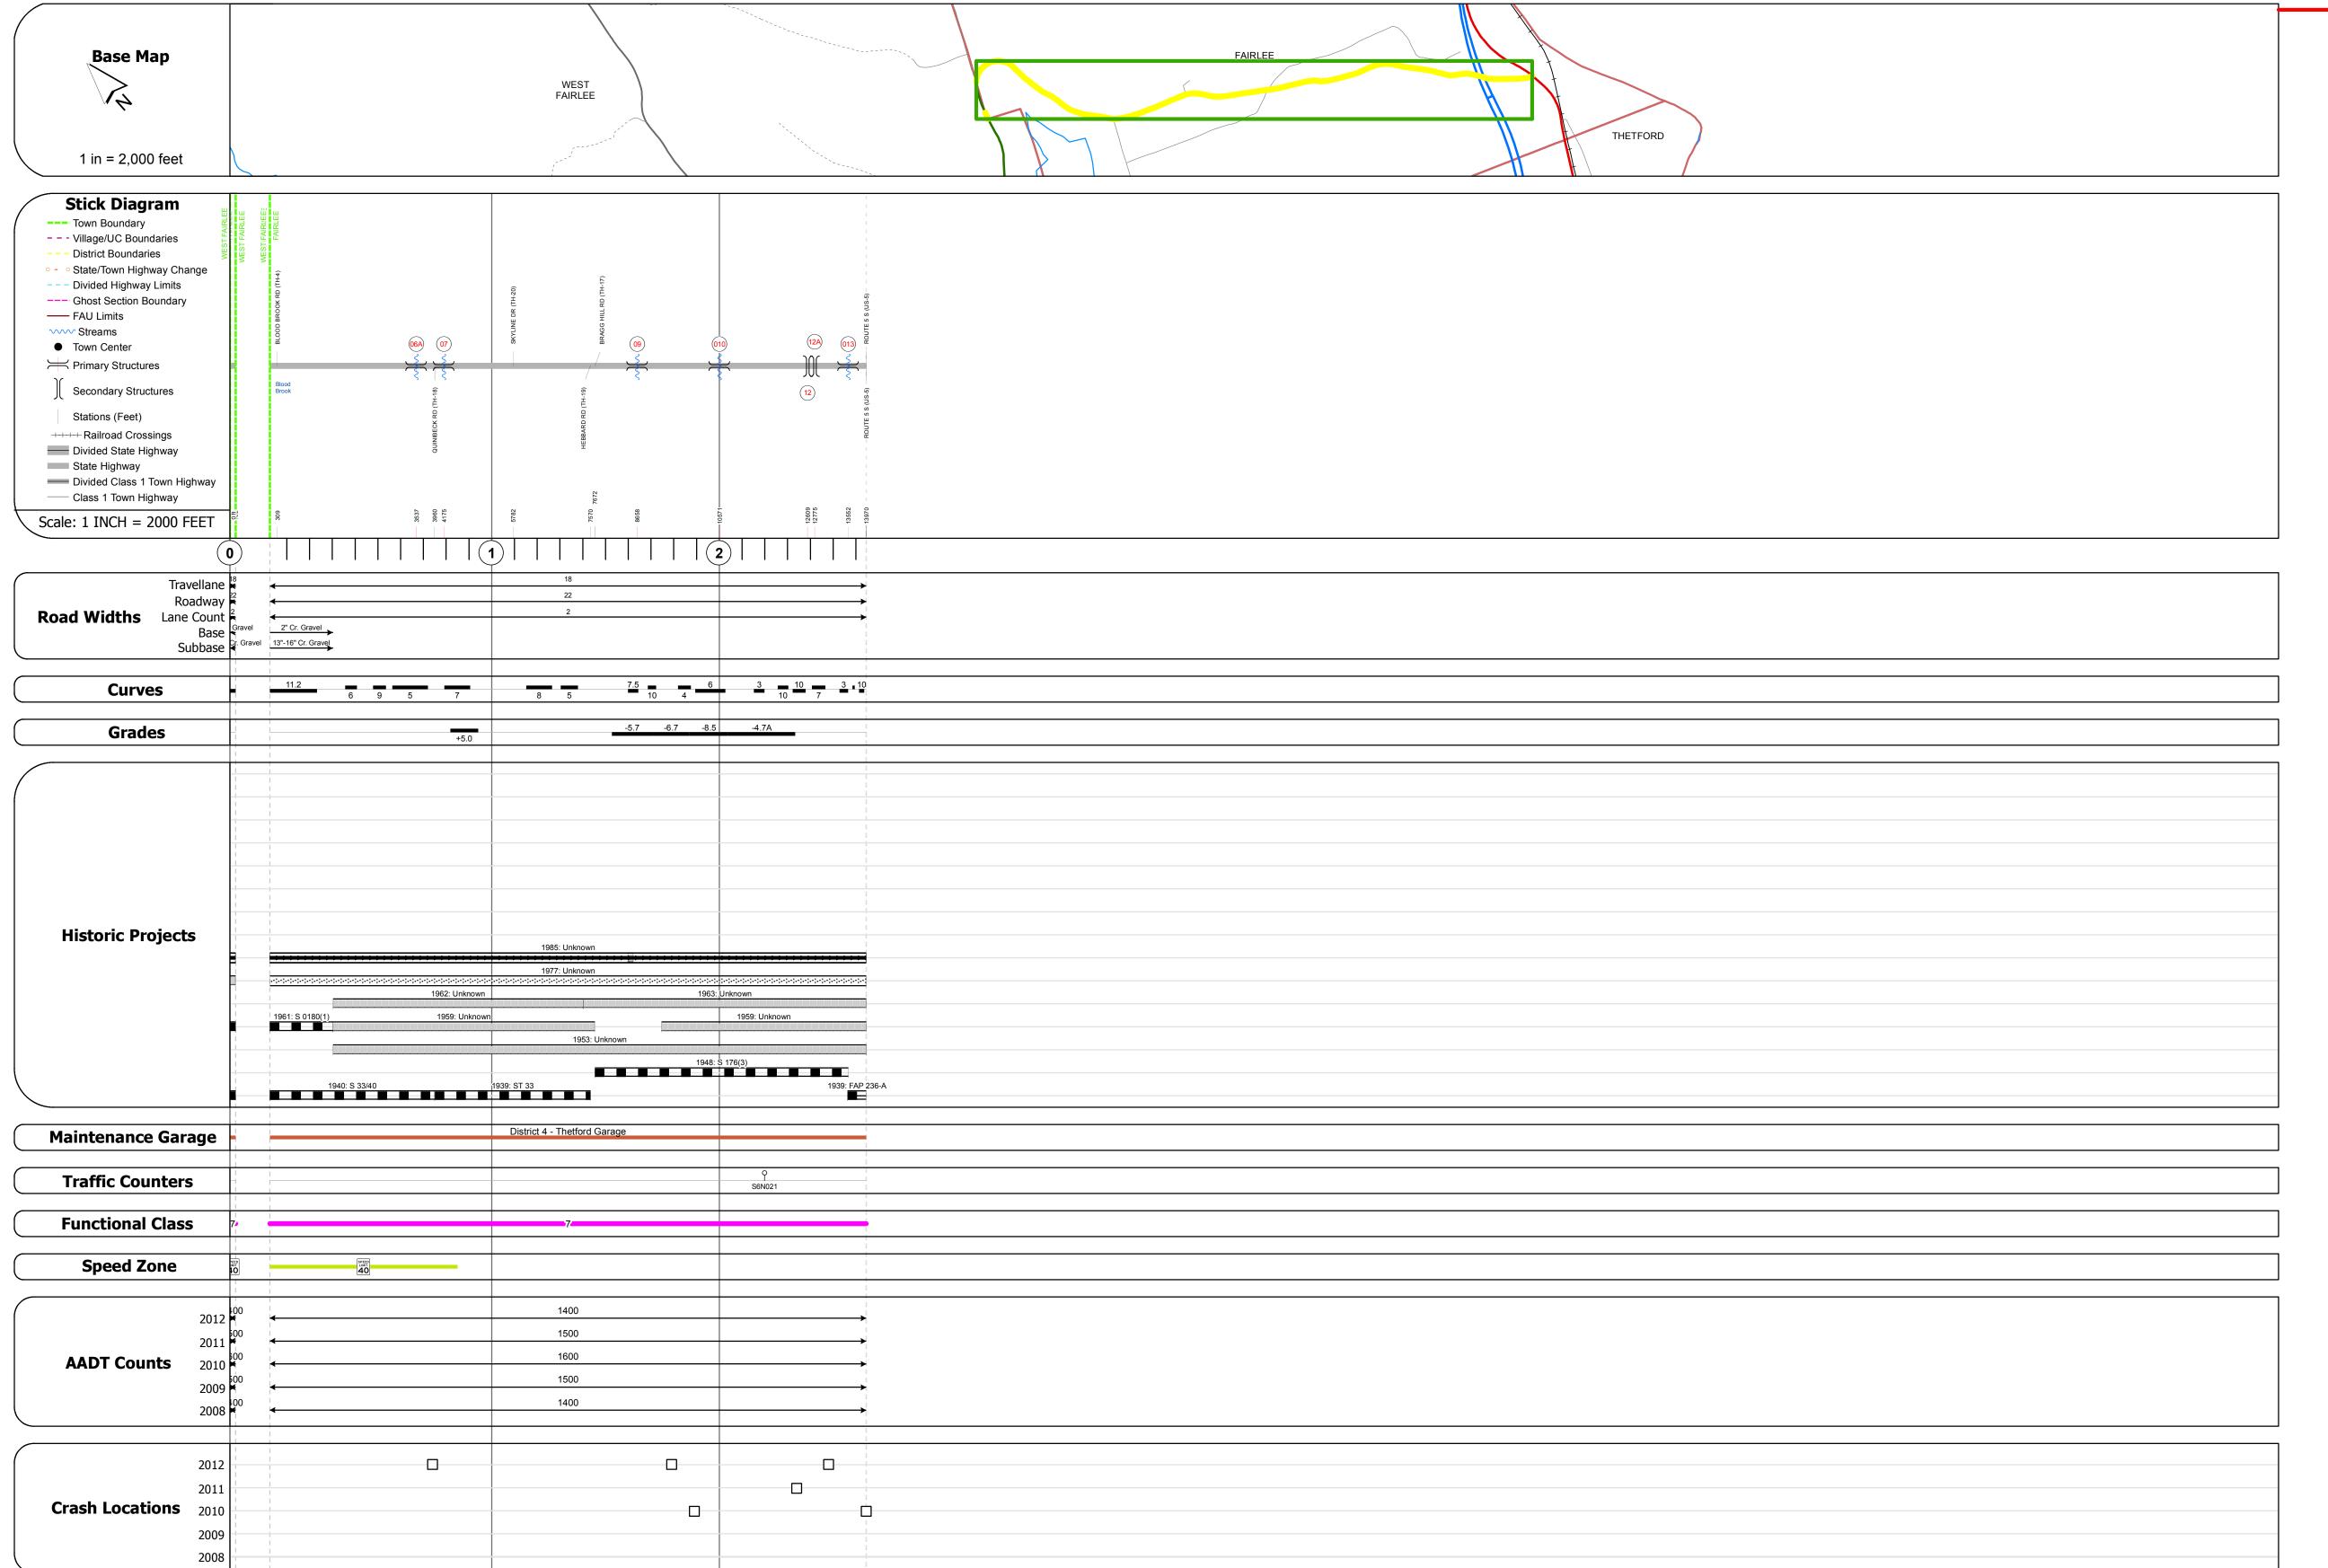

## **Route Log Progress Chart**

Please Note: Errors and Omissions May Exist.
Contact the VTrans Mapping Unit with questions or concerns.

DISTRICT TOWN ROUTE
7 FAIRLEE VT-244

Culvert 6A: Culvert - 0

Culvert 7:

Culvert - 1939

Length: 8' Width: 29.1'

Structure No. 300178006A09061

Features Intersected: BROOK

Structure No. 300178000709061

Structure No. 300178000909061

Bridge Type: PRECAST SEG. BOX Features Intersected: BROOK

Structure No. 300178001009061

Features Intersected: CATTLE PASS

Stringer/multi-beam or girder - 1971 Structure No. 200091055S09062

Bridge Type: 3SP CONT ROLLED BEAM Features Intersected: I 91 OVER VT.244

Facility Carried: I 00091 ML Bridge Type: 3SP CONT ROLLED BEAM

Features Intersected: I 91 OVER VT.244

Structure No. 300178001309061

Bridge 12A: Stringer/multi-beam or girder - 1971 Structure No. 200091055N09062

Facility Carried: I 00091 ML

Length: 6' Under Clearance: 6.5'

Maintenance: State

Under Clearance: 5.0' Facility Carried: VT244

Bridge Type: RC BOX
Features Intersected: BROOK

Surface: Bituminous Maintenance: State

Length: 8' Under Clearance: 4.5'

Facility Carried: VT244

Maintenance: State

Length: 6' Under Clearance: 4.0' Facility Carried: VT244 Bridge Type: ACCGMP

Maintenance: State

Length: 242' Height: 0.0'

Length: 242'

Height: 0.0'

Culvert 13:

Length: 6'

Culvert - 1948

Facility Carried: VT244

Bridge Type: ACCGMP Features Intersected: BROOK

Maintenance: State

Weight Limit: 0

Culvert 10: Culvert - 1948

Culvert 9: Culvert - 2009

Facility Carried: VT 244 Bridge Type: ACCGMP

**DESCRIPTION BLOCK** 

| Historic Projects                                                                                                                   | Functional Class                                                                                                                                                                                                                                                                                                                                                                                                                                                                                                                                                                                                                                                                                                                                                                                                                                                                                                                                                                                                                                                                                                                                                                                                                                                                                                                                                                                                                                                                                                                                                                                                                                                                                                                                                                                                                                                                                                                                                                                                                                                                                                               | Curves     | Road Widths                    | AADT                                                                        | Mileage by Functional Class By Sheet | Mileage by Town By Sheet  |                         |          |         |                     |                      |
|-------------------------------------------------------------------------------------------------------------------------------------|--------------------------------------------------------------------------------------------------------------------------------------------------------------------------------------------------------------------------------------------------------------------------------------------------------------------------------------------------------------------------------------------------------------------------------------------------------------------------------------------------------------------------------------------------------------------------------------------------------------------------------------------------------------------------------------------------------------------------------------------------------------------------------------------------------------------------------------------------------------------------------------------------------------------------------------------------------------------------------------------------------------------------------------------------------------------------------------------------------------------------------------------------------------------------------------------------------------------------------------------------------------------------------------------------------------------------------------------------------------------------------------------------------------------------------------------------------------------------------------------------------------------------------------------------------------------------------------------------------------------------------------------------------------------------------------------------------------------------------------------------------------------------------------------------------------------------------------------------------------------------------------------------------------------------------------------------------------------------------------------------------------------------------------------------------------------------------------------------------------------------------|------------|--------------------------------|-----------------------------------------------------------------------------|--------------------------------------|---------------------------|-------------------------|----------|---------|---------------------|----------------------|
| Retreatment Resurface Bituminous Concrete Surface Treated Gravel Gravel Gravel                                                      | 7 — 12 — 17<br>— 2 — 8 — 14 — 19                                                                                                                                                                                                                                                                                                                                                                                                                                                                                                                                                                                                                                                                                                                                                                                                                                                                                                                                                                                                                                                                                                                                                                                                                                                                                                                                                                                                                                                                                                                                                                                                                                                                                                                                                                                                                                                                                                                                                                                                                                                                                               | Left Right | <b>←</b> (ft)                  | (count)                                                                     | 0178 7 - Rural - Major Collector     | 2.646 FAIRLEE - V244-0906 | 2.646 of 2.646          | DISTRICT | TOWN    | Date: 05/22/14      | ROUTE                |
| Bituminous Mix  Skinny Mix  Skinny Mix  Bituminous  Concrete  Concrete  Plant Mix  Reclaimed Base and Bituminous Concrete  Concrete | Speed Zones  Speed Zones  Speed Speed Speed Speed Speed Speed Speed Speed Limit Limi | Grades     | Traffic Counters  (counter ID) | Crash Locations  ■ Fatal □ Property Damage Or ■ Injury □ Unknown Crash Type | nly<br>e                             |                           |                         | 7        | FAIRLEE | 1 of 1 TWN mileage: | FTE milea 2.844 to 5 |
| Concrete                                                                                                                            | 25 30 35 40 45 50 55 60 65                                                                                                                                                                                                                                                                                                                                                                                                                                                                                                                                                                                                                                                                                                                                                                                                                                                                                                                                                                                                                                                                                                                                                                                                                                                                                                                                                                                                                                                                                                                                                                                                                                                                                                                                                                                                                                                                                                                                                                                                                                                                                                     |            |                                |                                                                             | Total M                              | ileage: 2.646 mi          | Total Mileage: 2.646 mi |          |         | 0.0 to 2.646        |                      |