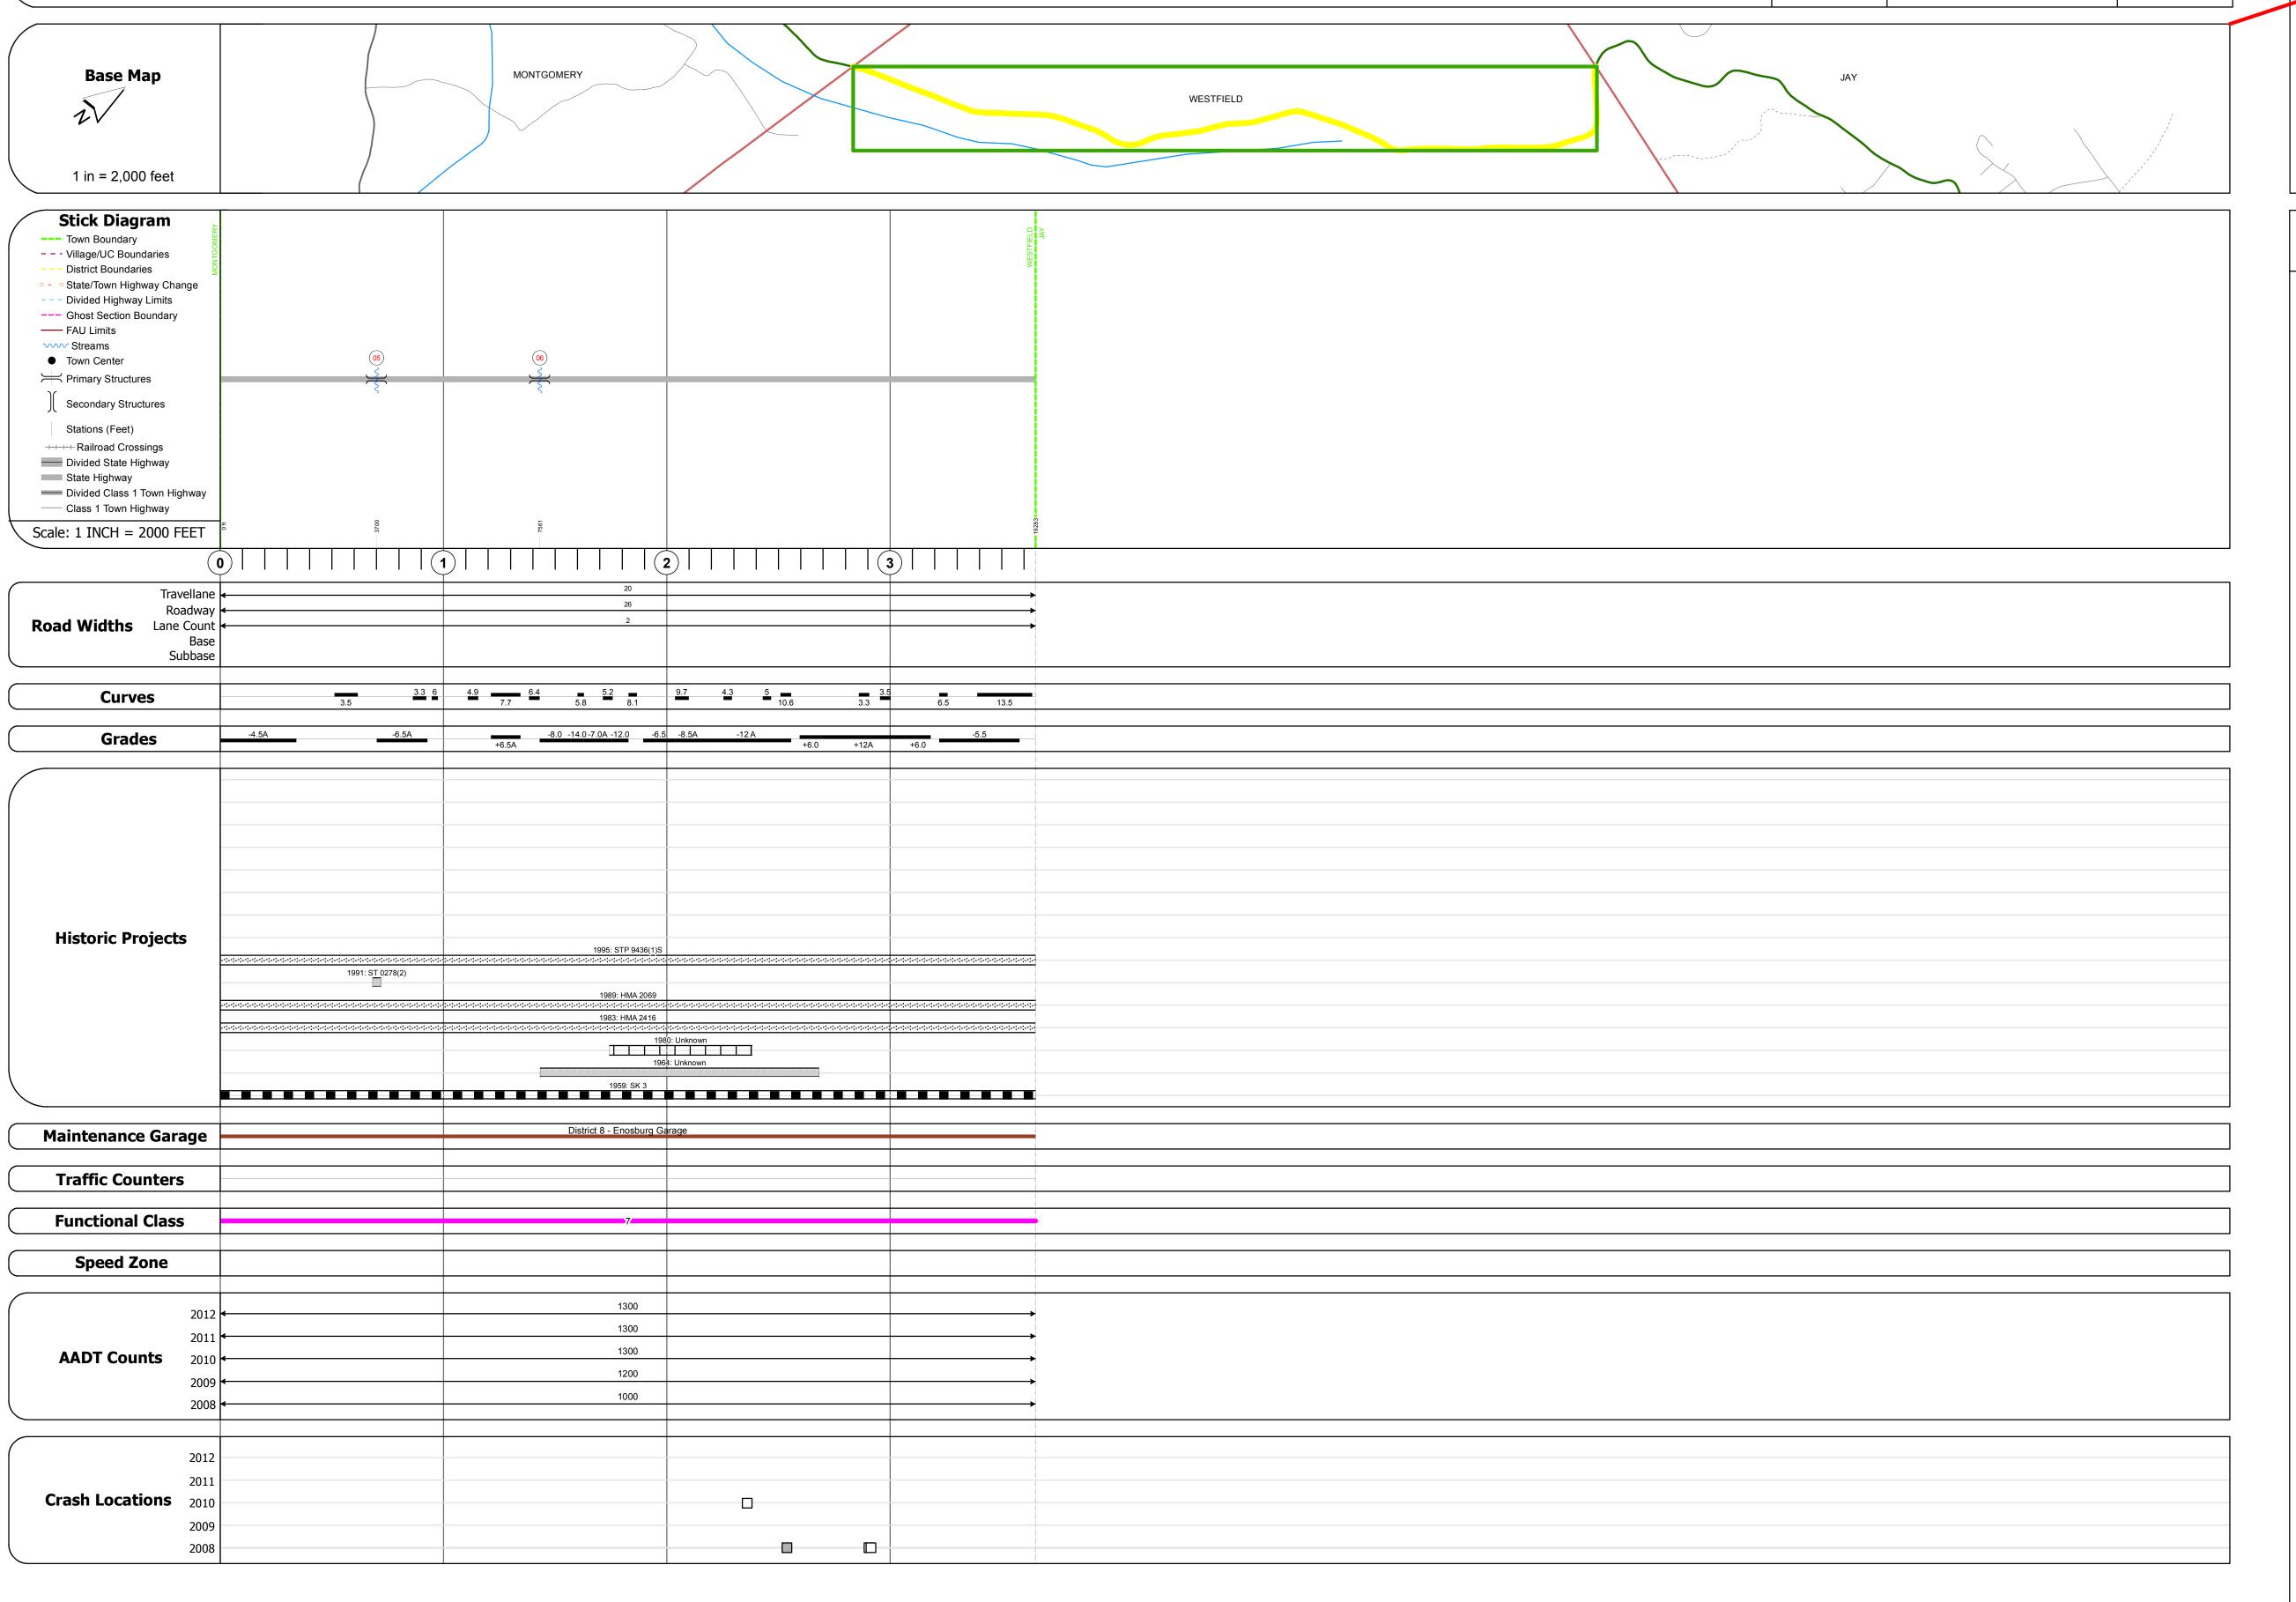

## **Route Log Progress Chart**

DRAFT

Please Note: Errors and Omissions May Exist.

Contact the VTrans Mapping Unit with questions or concerns.

DISTRICT TOWN ROUTE

9 WESTFIELD VT-242

## **DESCRIPTION BLOCK**

Culvert 5:
Culvert - 1991
Structure No. 300278000510181
Length: 6'
Under Clearance: 6.0'
Facility Carried: VT242
Bridge Type: MULTI PLATE PIPE
Features Intersected: BROOK
Maintenance: State

Culvert 6:
Culvert - 1959
Structure No. 301018000610181
Length: 6'
Under Clearance: 6.0'
Facility Carried: VT242
Bridge Type: ACCGMP
Features Intersected: BROOK
Maintenance: State

| Historic Projects                                      | Functional Class                                                                                                                                                                                                                                                                                                                                                                                                                                                                                                                                                                                                                                                                                                                                                                                                                                                                                                                                                                                                                                                                                                                                                                                                                                                                                                                                                                                                                                                                                                                                                                                                                                                                                                                                                                                                                                                                                                                                                                                                                                                                                                              | Curves                            | Road Widths      | AADT                          | Mileage by Functional Class By She | et                      | Mileage by Town By Sheet |                         |          |           |                              |                |
|--------------------------------------------------------|-------------------------------------------------------------------------------------------------------------------------------------------------------------------------------------------------------------------------------------------------------------------------------------------------------------------------------------------------------------------------------------------------------------------------------------------------------------------------------------------------------------------------------------------------------------------------------------------------------------------------------------------------------------------------------------------------------------------------------------------------------------------------------------------------------------------------------------------------------------------------------------------------------------------------------------------------------------------------------------------------------------------------------------------------------------------------------------------------------------------------------------------------------------------------------------------------------------------------------------------------------------------------------------------------------------------------------------------------------------------------------------------------------------------------------------------------------------------------------------------------------------------------------------------------------------------------------------------------------------------------------------------------------------------------------------------------------------------------------------------------------------------------------------------------------------------------------------------------------------------------------------------------------------------------------------------------------------------------------------------------------------------------------------------------------------------------------------------------------------------------------|-----------------------------------|------------------|-------------------------------|------------------------------------|-------------------------|--------------------------|-------------------------|----------|-----------|------------------------------|----------------|
| Retreatment Bituminous Concrete Surface Treated Gravel | → 12 — 17                                                                                                                                                                                                                                                                                                                                                                                                                                                                                                                                                                                                                                                                                                                                                                                                                                                                                                                                                                                                                                                                                                                                                                                                                                                                                                                                                                                                                                                                                                                                                                                                                                                                                                                                                                                                                                                                                                                                                                                                                                                                                                                     | − <b></b> Left<br>− <b></b> Right | <b>←</b> (ft)    | (count)                       | 0278 7 - Rural - Major Collector   | 3.652                   | WESTFIELD - V242-1018    | 3.652 of 3.652          | DISTRICT | TOWN      | Date: 05/22/14               | ROUTE          |
| Unknown Bituminous Mix Bituminous Mix Cold Plane and   | 6 — 11 — 16                                                                                                                                                                                                                                                                                                                                                                                                                                                                                                                                                                                                                                                                                                                                                                                                                                                                                                                                                                                                                                                                                                                                                                                                                                                                                                                                                                                                                                                                                                                                                                                                                                                                                                                                                                                                                                                                                                                                                                                                                                                                                                                   | Grados                            | Traffic Counters | Crash Locations               |                                    |                         |                          |                         |          |           |                              | VT-242         |
| Skinny Mix Bituminous Reclaimed Base and Bituminous    | Speed Zones                                                                                                                                                                                                                                                                                                                                                                                                                                                                                                                                                                                                                                                                                                                                                                                                                                                                                                                                                                                                                                                                                                                                                                                                                                                                                                                                                                                                                                                                                                                                                                                                                                                                                                                                                                                                                                                                                                                                                                                                                                                                                                                   | <b>Grades</b><br>grade up         | (counter ID)     | Fatal Property Damage Only    |                                    |                         |                          |                         | 9        | WESTFIELD | 1 of 1                       | ETE mileage:   |
| Bituminous Seal Concrete Concrete                      | SPEED | grade down                        | Ţ                | ☐ Injury ☐ Unknown Crash Type |                                    | Total Mileage: 3.652 mi |                          | Total Mileage: 3.652 mi | ,        |           | TWN mileage:<br>0.0 to 3.652 | 3.816 to 7.468 |