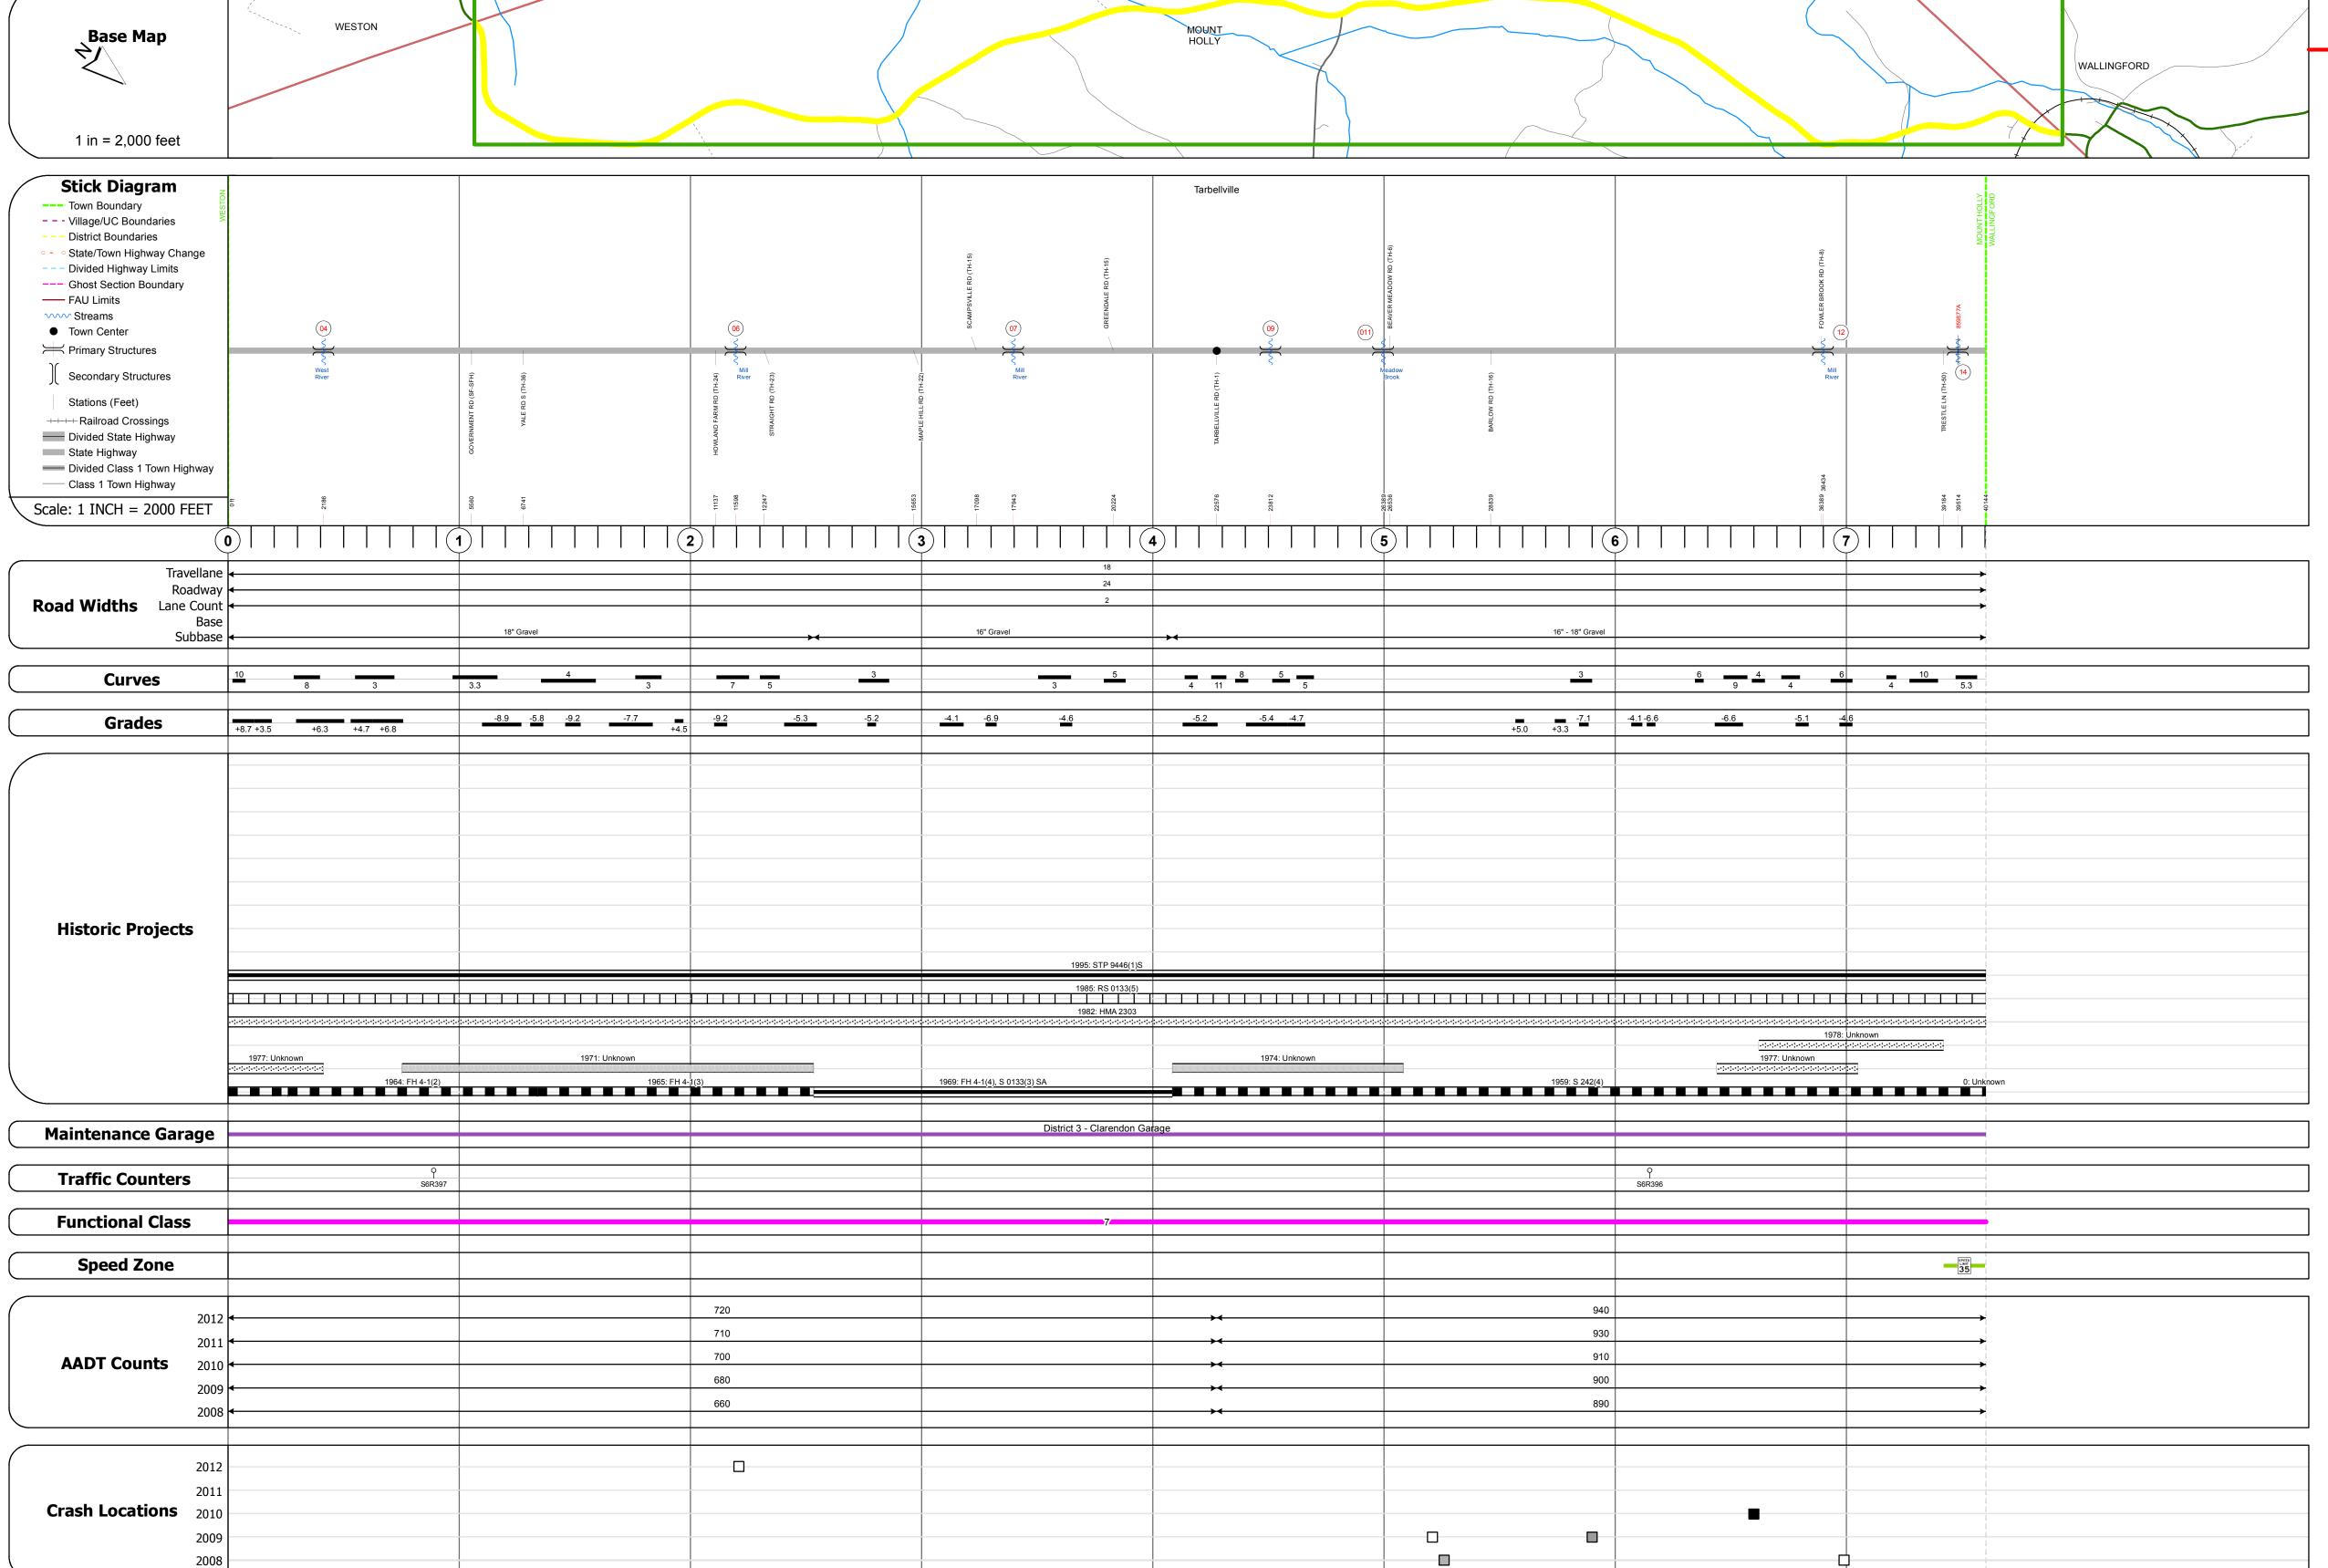

## **Route Log Progress Chart**

Please Note: Errors and Omissions May Exist. Contact the VTrans Mapping Unit with questions or concerns.

**DRAFT** 

**DISTRICT TOWN ROUTE MOUNT HOLLY** VT-155

| DESCRIPTION BLOCK                                                                                                                                                                                                                               |  |
|-------------------------------------------------------------------------------------------------------------------------------------------------------------------------------------------------------------------------------------------------|--|
| Culvert 4: Culvert - 1964 Structure No. 300133000411121 Length: 10' Under Clearance: 4.0' Facility Carried: VT155 Bridge Type: RC BOX Features Intersected: BROOK Maintenance: State                                                            |  |
| Culvert 6: Culvert - 1965 Structure No. 300133000611121 Length: 6' Under Clearance: 6.0' Facility Carried: VT155 Bridge Type: A.C.C.G.M.P Features Intersected: BROOK Maintenance: State                                                        |  |
| Culvert 7: Culvert - 1969 Structure No. 300133000711121 Length: 15' Under Clearance: 11.5' Facility Carried: VT155 Bridge Type: CGMPPA Features Intersected: MILL RIVER Maintenance: State                                                      |  |
| Culvert 9: Culvert - 1959 Structure No. 300133000911121 Length: 8' Under Clearance: 5.0' Facility Carried: VT155 Bridge Type: RC BOX Features Intersected: BROOK Maintenance: State                                                             |  |
| Culvert 11: Culvert - 1919 Structure No. 300133001111121 Length: 16' Under Clearance: 9.0' Facility Carried: VT155 Bridge Type: MULTIPLATE PIPE ARCH Features Intersected: MEADOW BROOK Maintenance: State                                      |  |
| Bridge 12: Stringer/multi-beam or girder - 1900 Structure No. 200133001211122 Length: 41' Width: 30.8' Facility Carried: VT 00155 ML Bridge Type: ROLLED BEAM Features Intersected: MILL RIVER Surface: Bituminous Maintenance/Ownership: State |  |
| Bridge 14: Girder and floorbeam system - 1903 Structure No. 200133001411122 Length: 162' Height: 0.0' Facility Carried: RAILROAD Bridge Type: RIVETED TWO GIRDER Features Intersected: GMRR OVER MILL R. VT 155                                 |  |
|                                                                                                                                                                                                                                                 |  |
|                                                                                                                                                                                                                                                 |  |

**TOWN DISTRICT** Date: 05/22/14 1 of 1 **MOUNT HOLLY** TWN mileage: 0.0 to 7.603

**ROUTE** 

VT-155

ETE mileage:

2.275 to 9.878