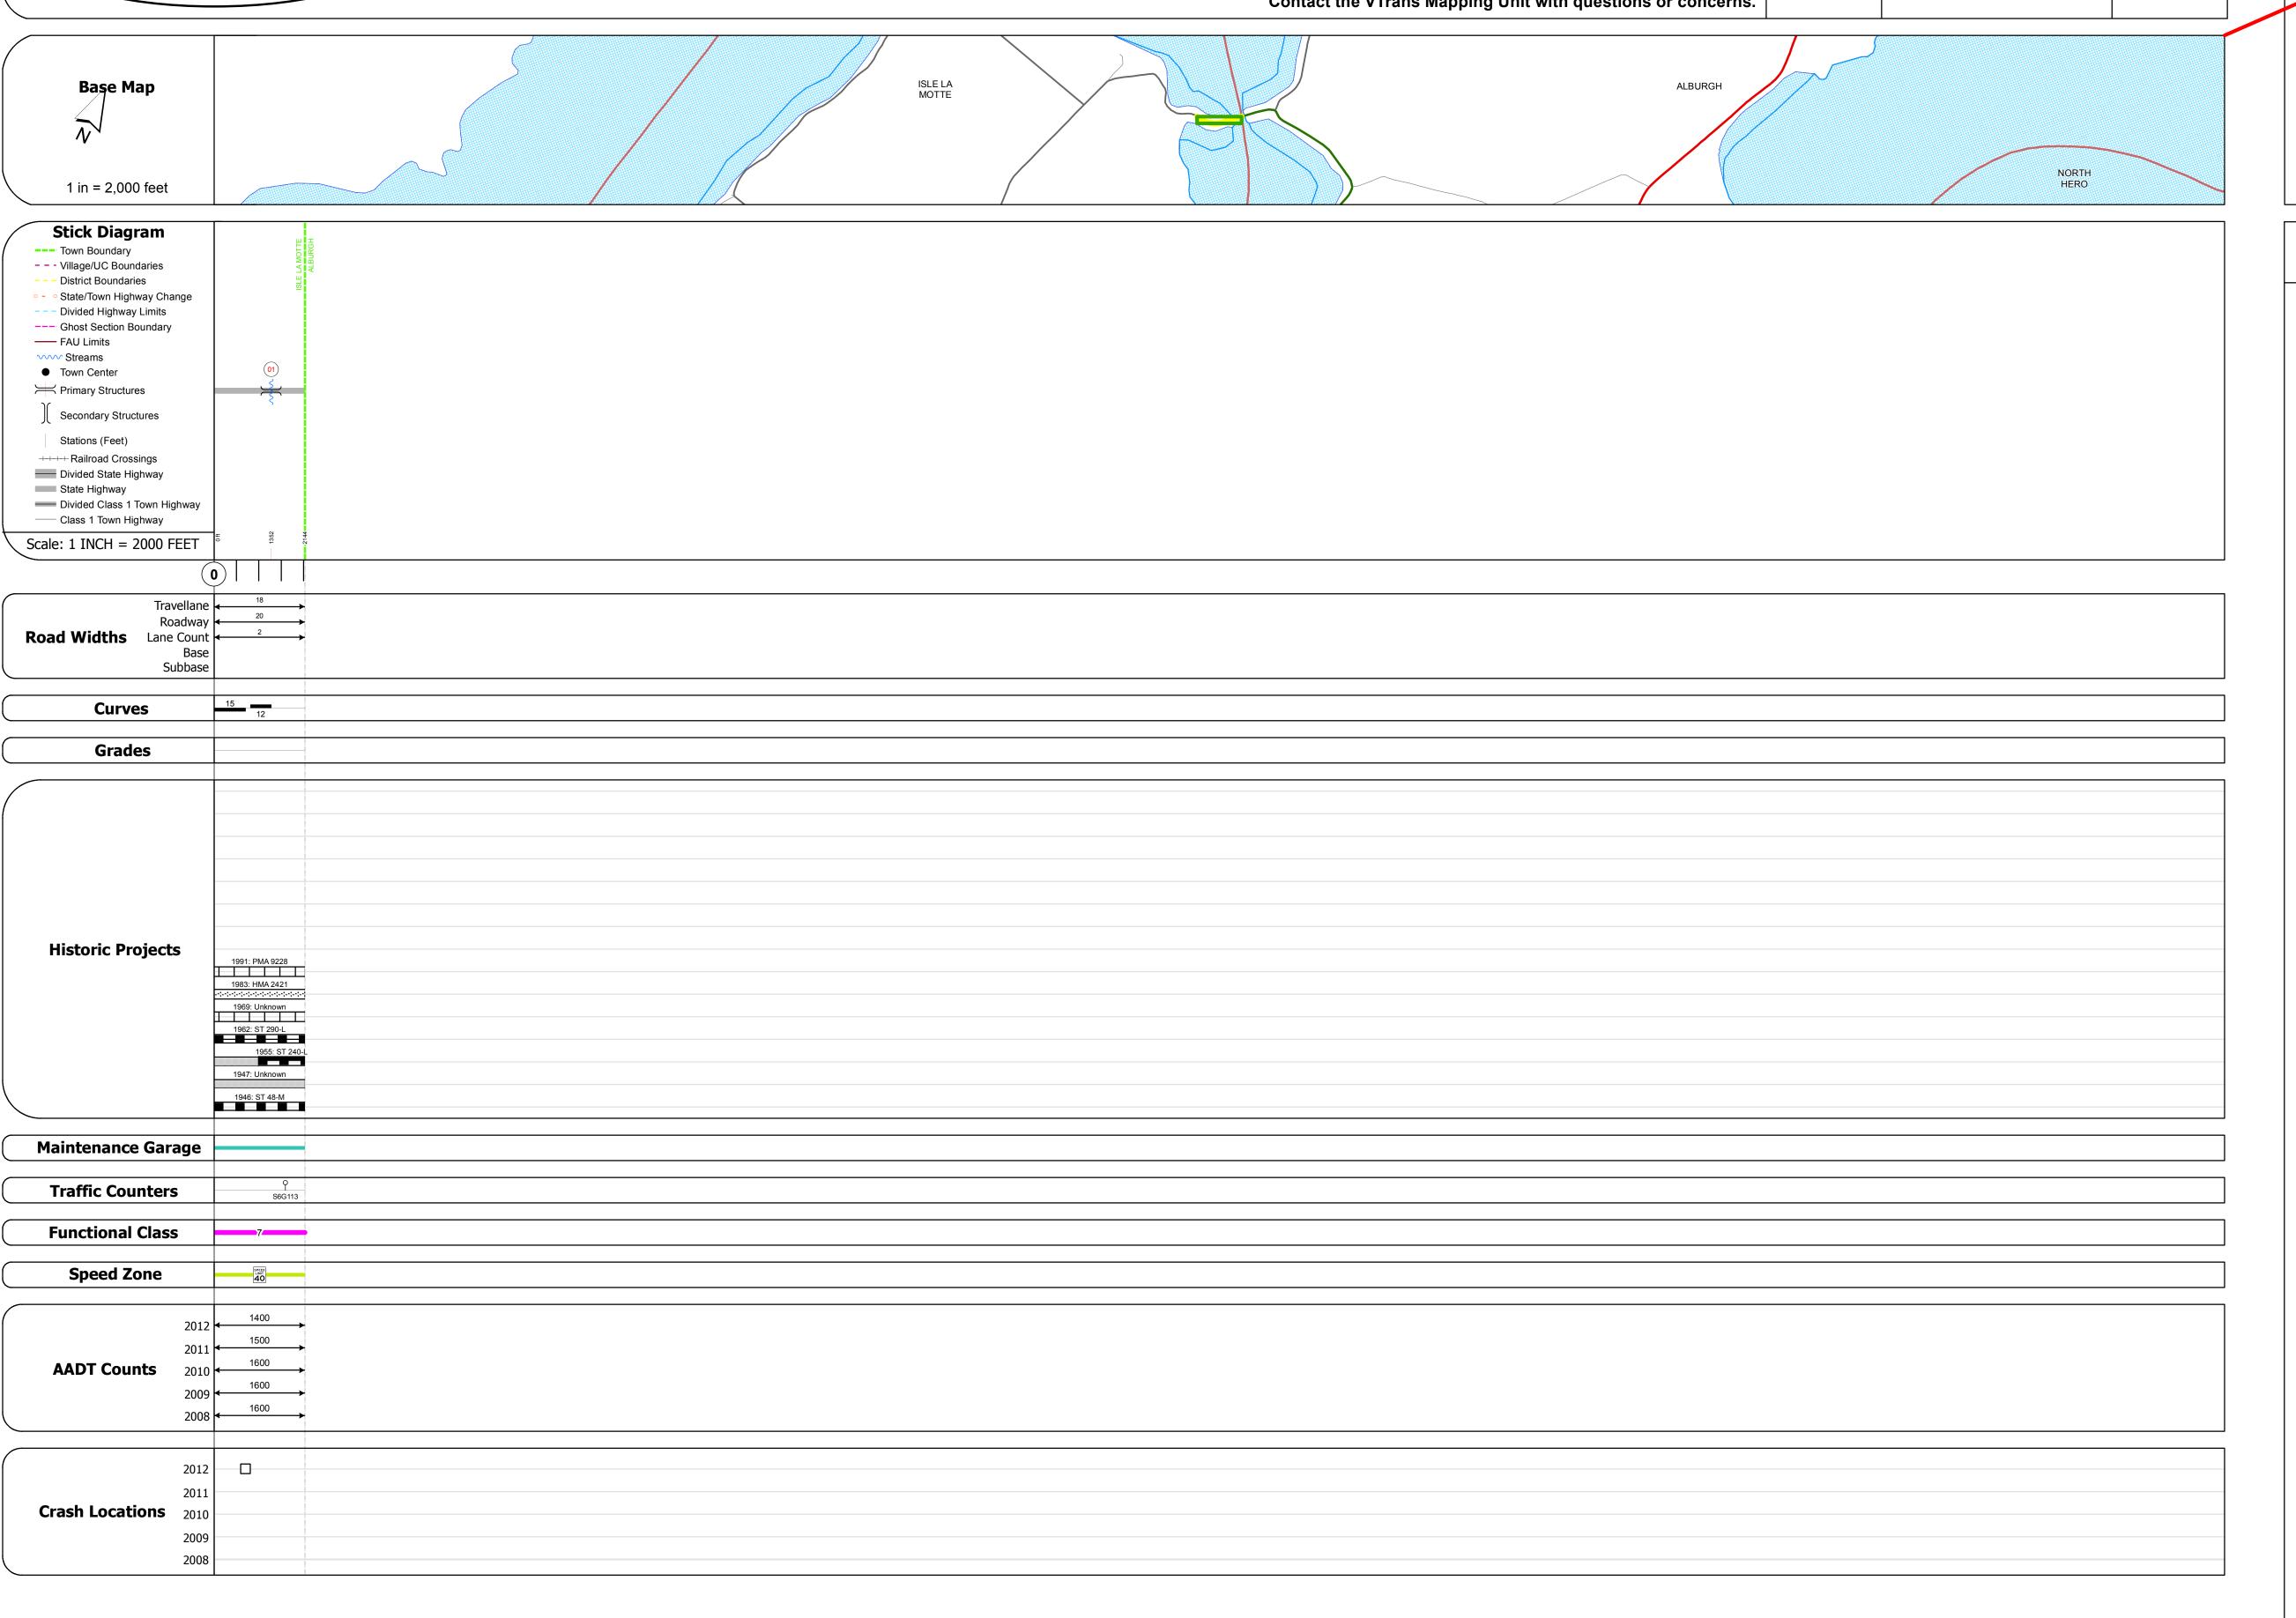

## **Route Log Progress Chart**

DRAFT

Please Note: Errors and Omissions May Exist.

Contact the VTrans Mapping Unit with questions or concerns.

DISTRICT TOWN ROUTE

8 ISLE LA MOTTE VT-129

## **DESCRIPTION BLOCK**

Bridge 1:
Stringer/multi-beam or girder - 1955
Structure No. 200290000107032
Length: 89'
Width: 25.5'
Facility Carried: VT 00129 ML
Bridge Type: ROLLED BEAM
Features Intersected: ISLE LAMOTTE PASSAGE
Surface: Bituminous
Maintenance/Ownership: State

| Historic Projects                                                                | Functional Class                                                                                                                                                                                                                                                                                                                                                                                                                                                                                                                                                                                                                                                                                                                                                                                                                                                                                                                                                                                                                                                                                                                                                                                                                                                                                                                                                                                                                                                                                                                                                                                                                                                                                                                                                                                                                                                                                                                                                                                                                                                                                                             | Curves     | Road Widths      | AADT                       | Mileage by Functional Class By Sheet | İ     | Mileage by Town By Sheet  |                |          |               |                | 1           |
|----------------------------------------------------------------------------------|------------------------------------------------------------------------------------------------------------------------------------------------------------------------------------------------------------------------------------------------------------------------------------------------------------------------------------------------------------------------------------------------------------------------------------------------------------------------------------------------------------------------------------------------------------------------------------------------------------------------------------------------------------------------------------------------------------------------------------------------------------------------------------------------------------------------------------------------------------------------------------------------------------------------------------------------------------------------------------------------------------------------------------------------------------------------------------------------------------------------------------------------------------------------------------------------------------------------------------------------------------------------------------------------------------------------------------------------------------------------------------------------------------------------------------------------------------------------------------------------------------------------------------------------------------------------------------------------------------------------------------------------------------------------------------------------------------------------------------------------------------------------------------------------------------------------------------------------------------------------------------------------------------------------------------------------------------------------------------------------------------------------------------------------------------------------------------------------------------------------------|------------|------------------|----------------------------|--------------------------------------|-------|---------------------------|----------------|----------|---------------|----------------|-------------|
| Retreatment Bituminous Gravel                                                    | ├── <del>+</del> 1 <b>──</b> ─ 7 <b>──</b> ─ 12 <b>──</b> ─ 17                                                                                                                                                                                                                                                                                                                                                                                                                                                                                                                                                                                                                                                                                                                                                                                                                                                                                                                                                                                                                                                                                                                                                                                                                                                                                                                                                                                                                                                                                                                                                                                                                                                                                                                                                                                                                                                                                                                                                                                                                                                               | Left       | <b>←</b> (ft)    | (count)                    | 0290 7 - Rural - Major Collector     | 0.406 | ISLE LA MOTTE - V129-0703 | 0.406 of 0.406 | DISTRICT | TOWN          | Date: 05/22/14 | ROUTE       |
| Resurface Concrete Surface Treated Gravel                                        | 2 8 — 14 — 19                                                                                                                                                                                                                                                                                                                                                                                                                                                                                                                                                                                                                                                                                                                                                                                                                                                                                                                                                                                                                                                                                                                                                                                                                                                                                                                                                                                                                                                                                                                                                                                                                                                                                                                                                                                                                                                                                                                                                                                                                                                                                                                | Right      |                  |                            |                                      |       |                           |                | DISTRICT |               |                | 13312       |
| Unknown  Bituminous  Macadam  Plant Mix  Cold Plane and                          | 6 — 11 — 16                                                                                                                                                                                                                                                                                                                                                                                                                                                                                                                                                                                                                                                                                                                                                                                                                                                                                                                                                                                                                                                                                                                                                                                                                                                                                                                                                                                                                                                                                                                                                                                                                                                                                                                                                                                                                                                                                                                                                                                                                                                                                                                  | Cundos     | Traffic Counters | Crash Locations            |                                      |       |                           |                |          |               |                | VT-129      |
| Cold Plane and Reclaimed Base                                                    | Speed Zones                                                                                                                                                                                                                                                                                                                                                                                                                                                                                                                                                                                                                                                                                                                                                                                                                                                                                                                                                                                                                                                                                                                                                                                                                                                                                                                                                                                                                                                                                                                                                                                                                                                                                                                                                                                                                                                                                                                                                                                                                                                                                                                  | Grades     | (counter ID)     | Clasii Locations           |                                      |       |                           |                |          |               | 1 of 1         |             |
| Skinny Mix Bituminous Concrete  Reclaimed Base and Bituminous Concrete  Concrete | Specu Zones                                                                                                                                                                                                                                                                                                                                                                                                                                                                                                                                                                                                                                                                                                                                                                                                                                                                                                                                                                                                                                                                                                                                                                                                                                                                                                                                                                                                                                                                                                                                                                                                                                                                                                                                                                                                                                                                                                                                                                                                                                                                                                                  | grade up   | (counter ib)     | Fatal Property Damage Only |                                      |       |                           |                | 8        | ISLE LA MOTTE | TWN mileage:   | 0.0 to 0.40 |
| Bituminous Seal Concrete Concrete                                                | SPEED   SPEE | grade down | Y                | Injury Unknown Crash Type  | —                                    |       |                           |                |          | IOLL LA MOTTE | 0.0 to 0.406   | 1           |