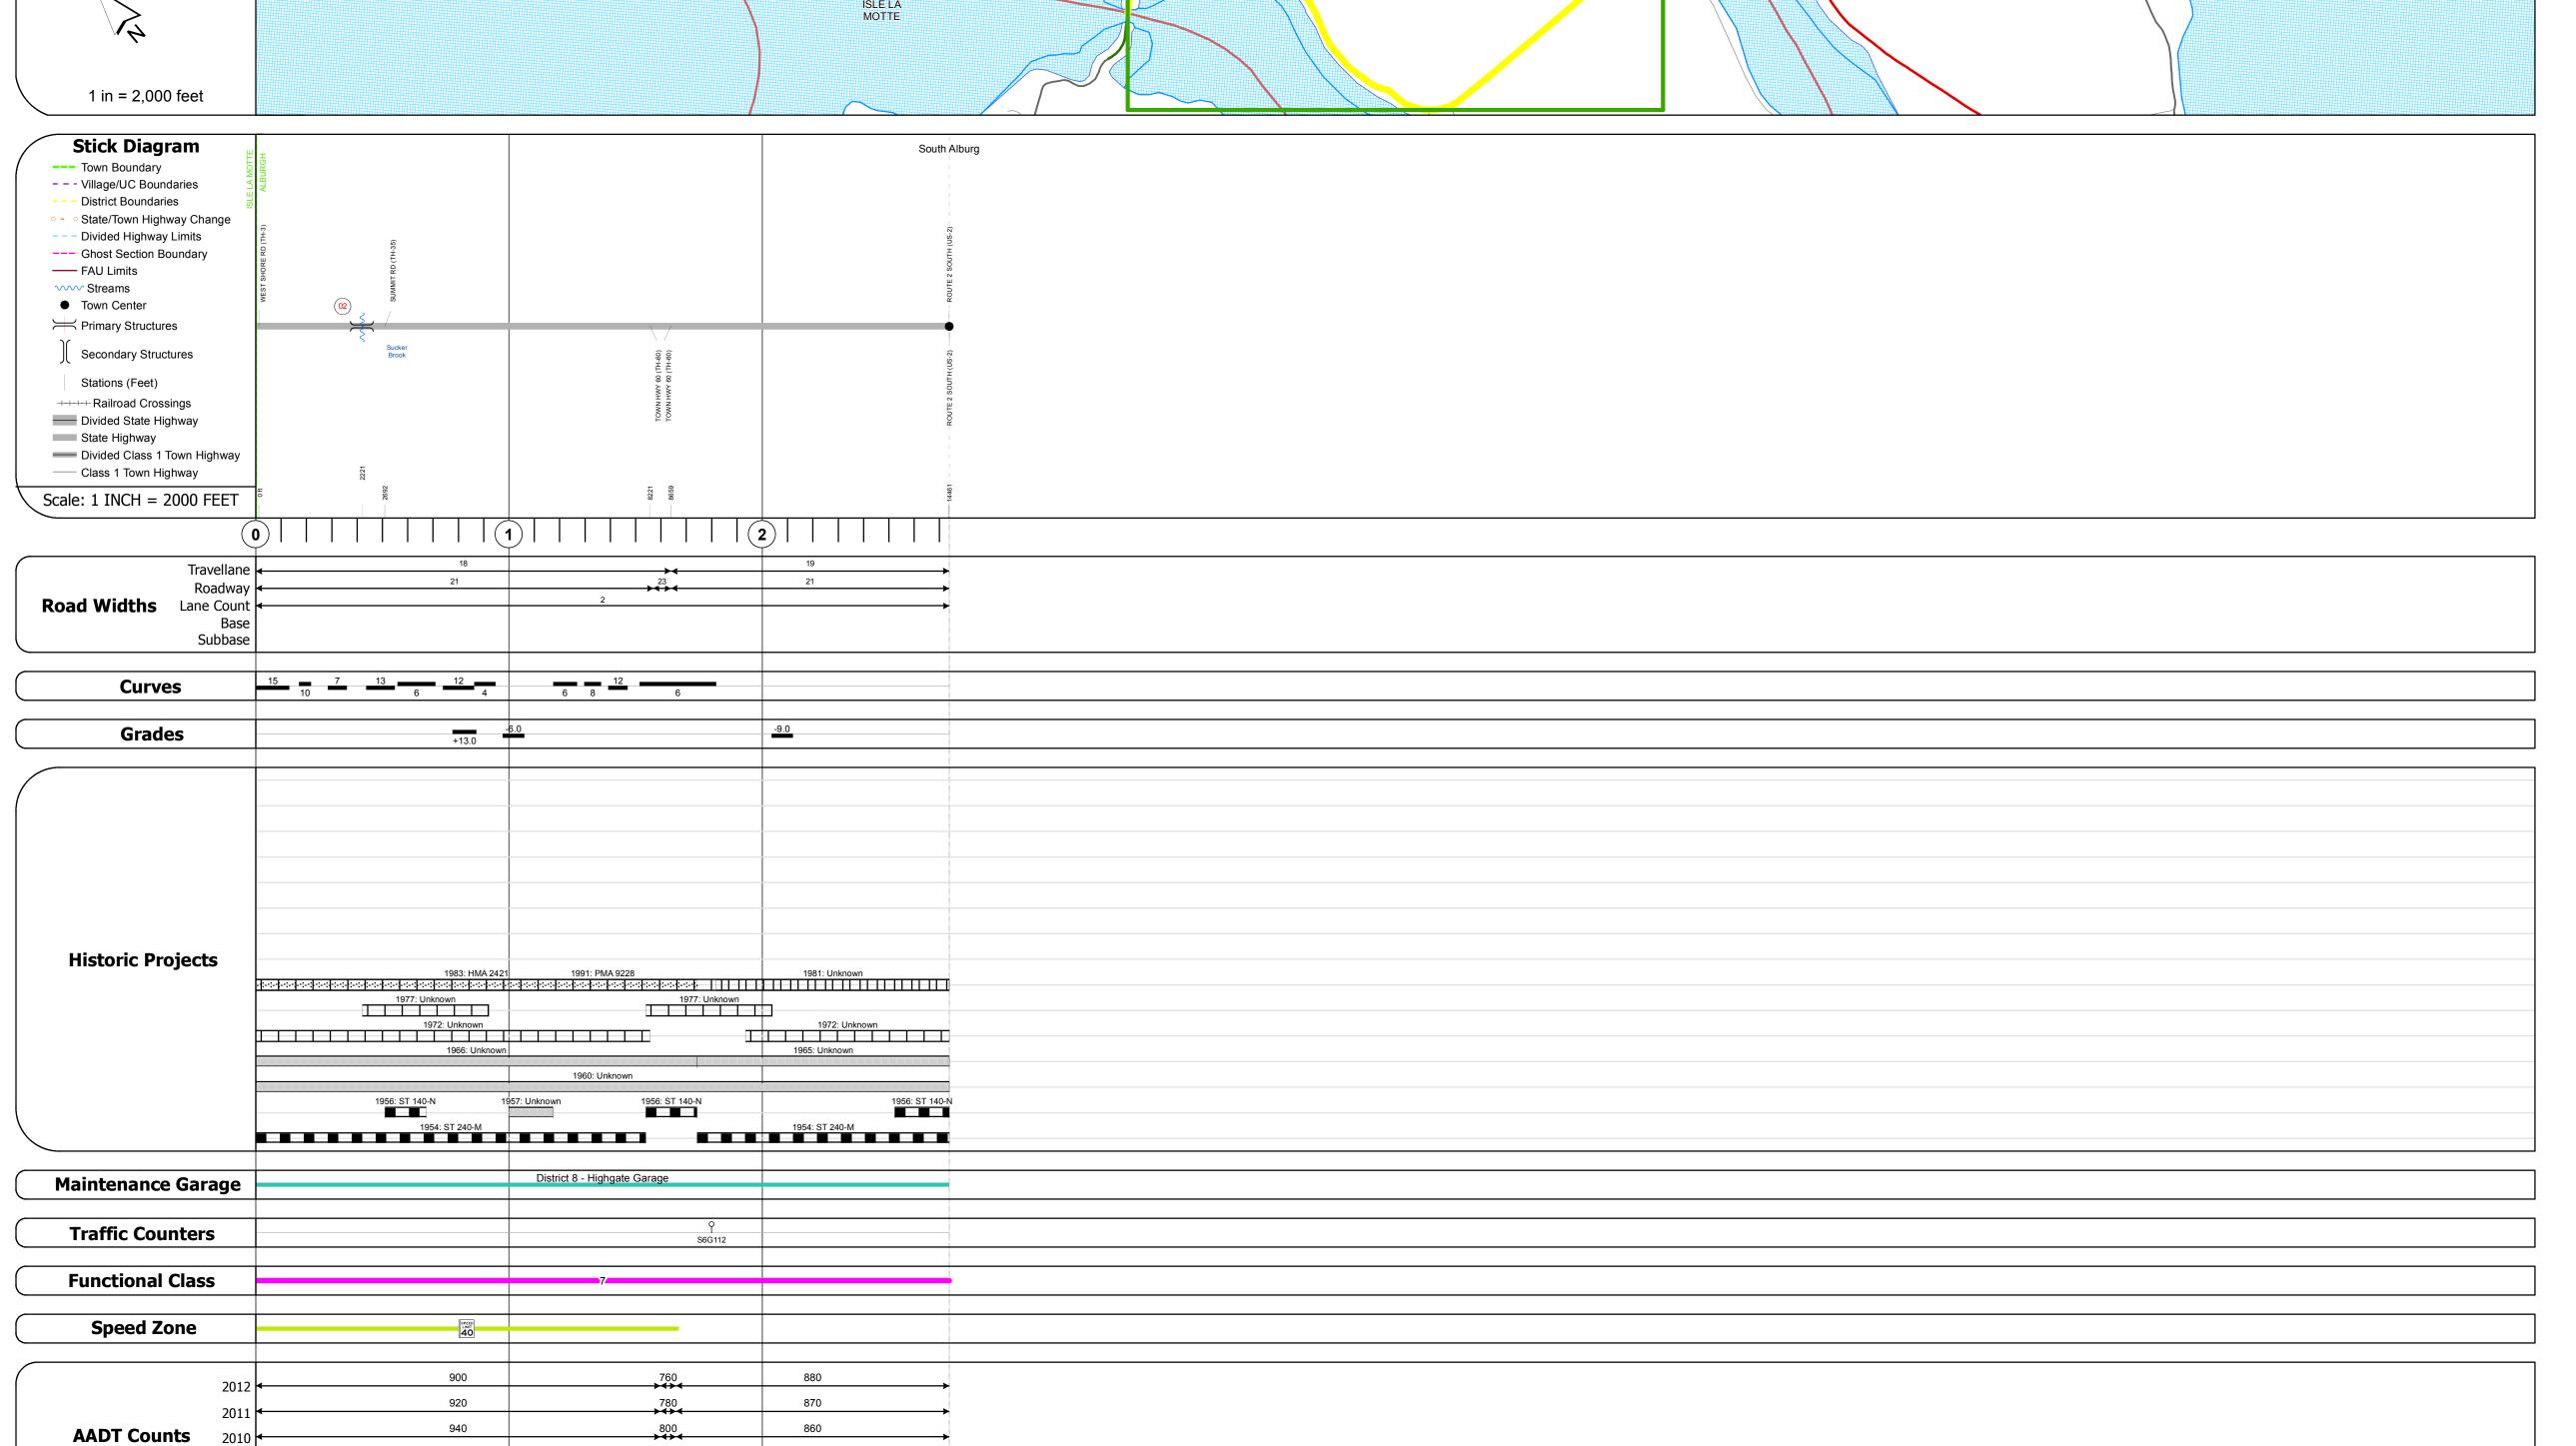

## **Route Log Progress Chart**

Please Note: Errors and Omissions May Exist.
Contact the VTrans Mapping Unit with questions or concerns.

**DRAFT** 

NORTH HERO

DISTRICT TOWN ROUTE

8 ALBURGH VT-129

**DESCRIPTION BLOCK** 

Bridge <mark>2</mark>: Slab - 1954 Structure No. 300290000207011

Bridge Type: CONCRETE SLAB Features Intersected: DRY BROOK

Length: 9' Width: 28.4'

Under Clearance: 4.0' Facility Carried: VT129

Surface: Bituminous

Maintenance: State

ALBURGH

|                                                |                                                                                                                                                                                                                                                                                                                                                                                                                                                                                                                                                                                                                                                                                                                                                                                                                                                                                                                                                                                                                                                                                                                                                                                                                                                                                                                                                                                                                                                                                                                                                                                                                                                                                                                                                                                                                                                                                                                                                                                                                                                                                                                              |                           |                  |                               |                                      |                         |                          |                         | L        |          |                |                                |
|------------------------------------------------|------------------------------------------------------------------------------------------------------------------------------------------------------------------------------------------------------------------------------------------------------------------------------------------------------------------------------------------------------------------------------------------------------------------------------------------------------------------------------------------------------------------------------------------------------------------------------------------------------------------------------------------------------------------------------------------------------------------------------------------------------------------------------------------------------------------------------------------------------------------------------------------------------------------------------------------------------------------------------------------------------------------------------------------------------------------------------------------------------------------------------------------------------------------------------------------------------------------------------------------------------------------------------------------------------------------------------------------------------------------------------------------------------------------------------------------------------------------------------------------------------------------------------------------------------------------------------------------------------------------------------------------------------------------------------------------------------------------------------------------------------------------------------------------------------------------------------------------------------------------------------------------------------------------------------------------------------------------------------------------------------------------------------------------------------------------------------------------------------------------------------|---------------------------|------------------|-------------------------------|--------------------------------------|-------------------------|--------------------------|-------------------------|----------|----------|----------------|--------------------------------|
| Historic Projects                              | Functional Class                                                                                                                                                                                                                                                                                                                                                                                                                                                                                                                                                                                                                                                                                                                                                                                                                                                                                                                                                                                                                                                                                                                                                                                                                                                                                                                                                                                                                                                                                                                                                                                                                                                                                                                                                                                                                                                                                                                                                                                                                                                                                                             | Curves                    | Road Widths      | AADT                          | Mileage by Functional Class By Sheet |                         | Mileage by Town By Sheet |                         |          |          |                |                                |
| Retreatment Bituminous Gravel                  | <del>                                     </del>                                                                                                                                                                                                                                                                                                                                                                                                                                                                                                                                                                                                                                                                                                                                                                                                                                                                                                                                                                                                                                                                                                                                                                                                                                                                                                                                                                                                                                                                                                                                                                                                                                                                                                                                                                                                                                                                                                                                                                                                                                                                             | ─ <b>──</b> ─Left         | <b>←</b> (ft)    | (count)                       | 0290 7 - Rural - Major Collector     |                         | ALBURGH - V129-0701      | 2.739 of 2.739          | DISTRICT | TOWN     | Date: 05/22/14 | ROUTE                          |
| Resurface Concrete Surface Treated             | 2 8 — 14 — 19                                                                                                                                                                                                                                                                                                                                                                                                                                                                                                                                                                                                                                                                                                                                                                                                                                                                                                                                                                                                                                                                                                                                                                                                                                                                                                                                                                                                                                                                                                                                                                                                                                                                                                                                                                                                                                                                                                                                                                                                                                                                                                                | ─ <b></b> ─ Right         |                  |                               |                                      |                         |                          |                         | DISTRICT | 101111   | Date: 05/22/14 |                                |
| Unknown Macadam                                |                                                                                                                                                                                                                                                                                                                                                                                                                                                                                                                                                                                                                                                                                                                                                                                                                                                                                                                                                                                                                                                                                                                                                                                                                                                                                                                                                                                                                                                                                                                                                                                                                                                                                                                                                                                                                                                                                                                                                                                                                                                                                                                              |                           |                  |                               |                                      |                         |                          |                         |          |          |                | VT-129                         |
| Bituminous Mix  Cold Plane and  Reclaimed Base | 6 —— 11 —— 16                                                                                                                                                                                                                                                                                                                                                                                                                                                                                                                                                                                                                                                                                                                                                                                                                                                                                                                                                                                                                                                                                                                                                                                                                                                                                                                                                                                                                                                                                                                                                                                                                                                                                                                                                                                                                                                                                                                                                                                                                                                                                                                | Grades                    | Traffic Counters | Crash Locations               |                                      |                         |                          |                         |          |          | 1 of 1         | •• ±25                         |
| Skinny Mix  Bituminous  and Bituminous         | Speed Zones                                                                                                                                                                                                                                                                                                                                                                                                                                                                                                                                                                                                                                                                                                                                                                                                                                                                                                                                                                                                                                                                                                                                                                                                                                                                                                                                                                                                                                                                                                                                                                                                                                                                                                                                                                                                                                                                                                                                                                                                                                                                                                                  | <b></b> grade up          | (counter ID)     | Fatal Property Damage Only    | ,                                    |                         |                          |                         | Q        | ALBURGH  |                | ETE mileage:                   |
| Bituminous Seal Concrete Concrete              | SPEED   SPEE | ─ <b>■■■</b> ─ grade down | Y                | ☐ Injury ☐ Unknown Crash Type |                                      |                         |                          |                         |          | ALDOROII | TWN mileage:   | ETE mileage:<br>0.406 to 3.145 |
| Concrete                                       | 25 30 35 40 45 50 55 60 65                                                                                                                                                                                                                                                                                                                                                                                                                                                                                                                                                                                                                                                                                                                                                                                                                                                                                                                                                                                                                                                                                                                                                                                                                                                                                                                                                                                                                                                                                                                                                                                                                                                                                                                                                                                                                                                                                                                                                                                                                                                                                                   |                           |                  |                               |                                      | Total Mileage: 2.739 mi |                          | Total Mileage: 2.739 mi |          |          | 0.0 to 2.739   | 1                              |

870

950