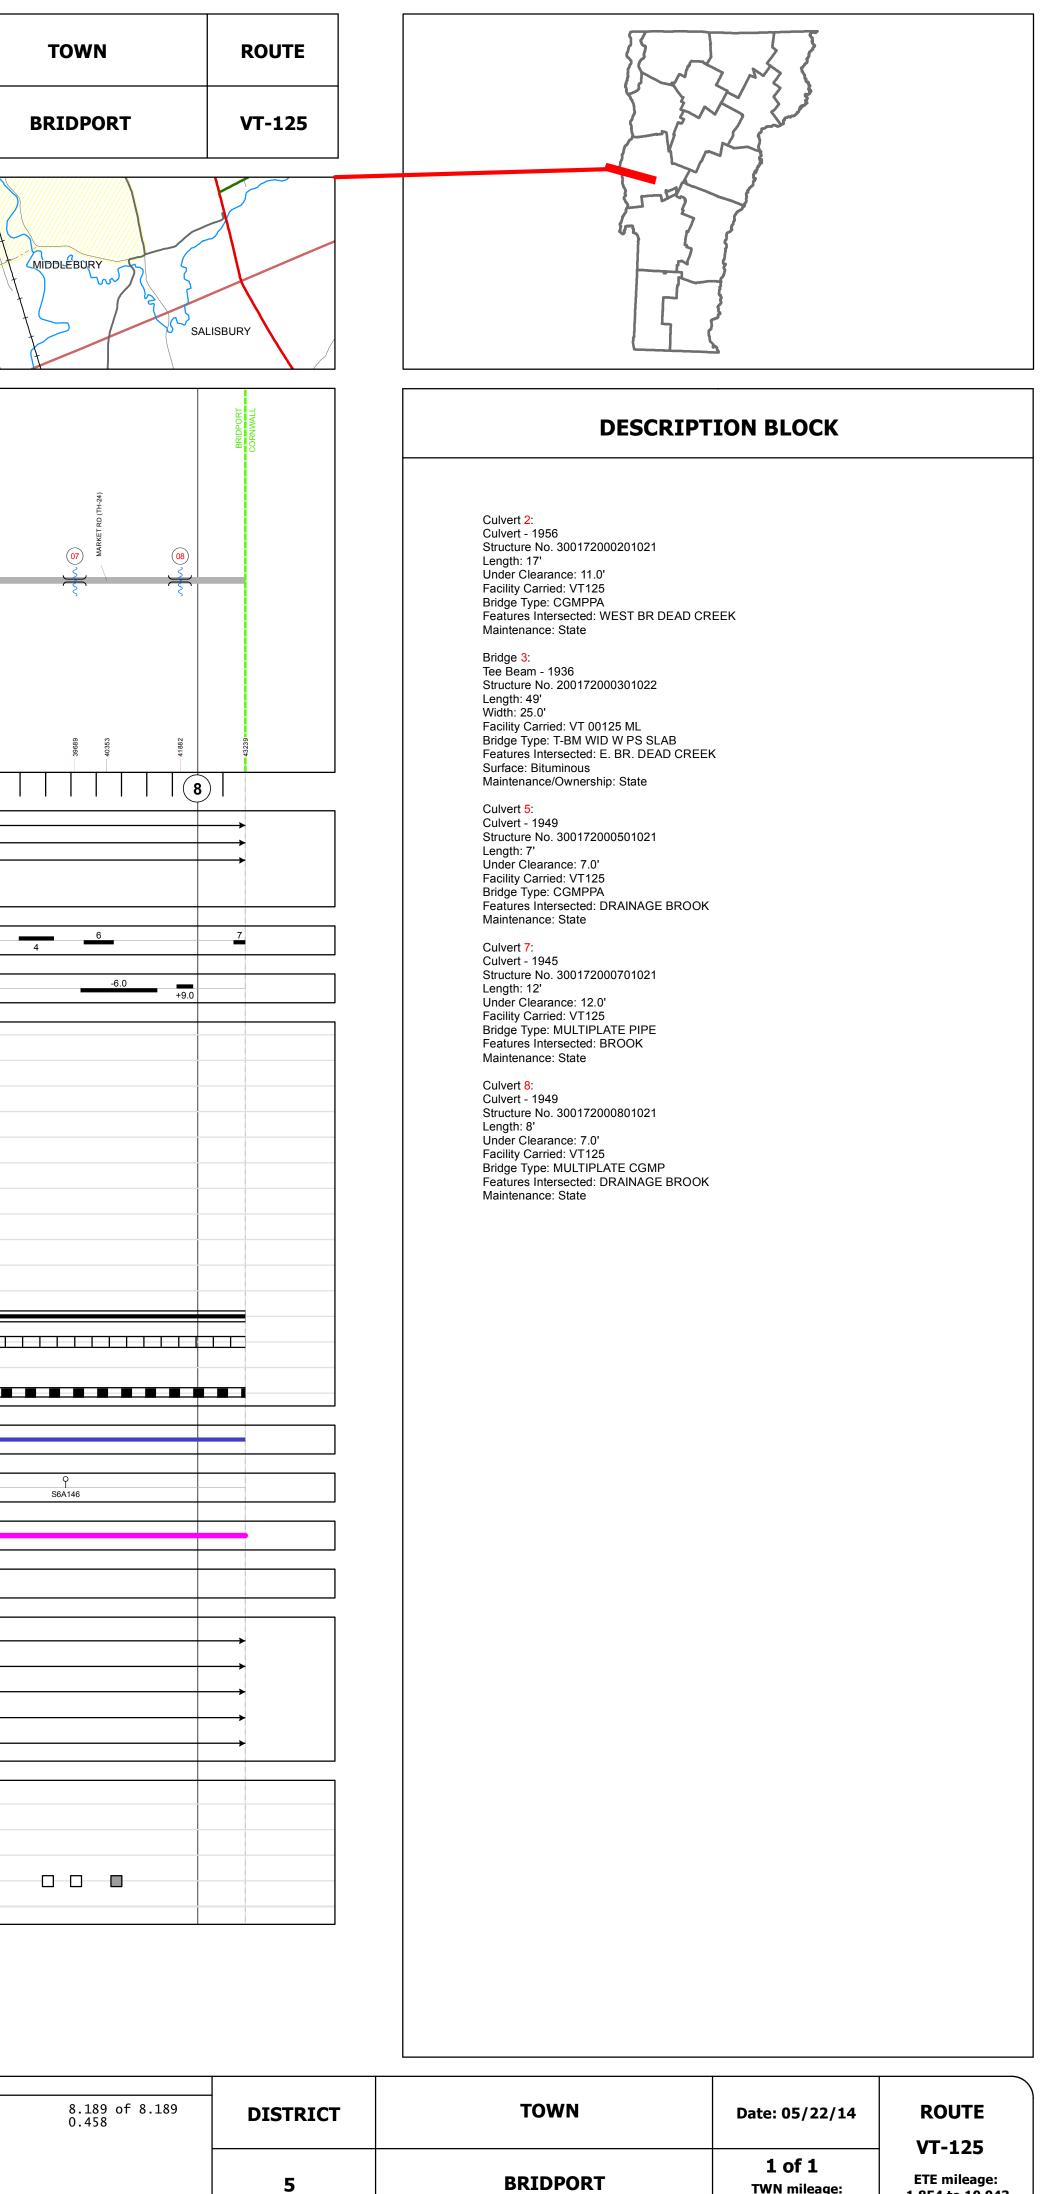

## **Route Log Prog**

|                                                                                                                                                                     |              |                 |                                           | ADDISON                        |
|---------------------------------------------------------------------------------------------------------------------------------------------------------------------|--------------|-----------------|-------------------------------------------|--------------------------------|
| Base Map                                                                                                                                                            |              |                 |                                           |                                |
| 1 in = 1 miles                                                                                                                                                      |              |                 |                                           |                                |
| Stick Diagram<br>Town Boundary<br>Village/UC Boundaries                                                                                                             | ADDISON      |                 | Palmer Corner                             |                                |
| <ul> <li> District Boundaries</li> <li>- State/Town Highway Chang</li> <li>- Divided Highway Limits</li> <li> Ghost Section Boundary</li> <li>FAU Limits</li> </ul> | je           |                 | BASIN HARBOR RD (TH-2)                    | TEIN DR (TH-16)                |
|                                                                                                                                                                     |              |                 | /                                         | West Branch<br>Dead Cytek      |
| )<br>Secondary Structures<br>Stations (Feet)<br>+++++ Railroad Crossings<br>Divided State Highway                                                                   |              |                 | LAKE ST (TH-3)<br>BASIN HARBOR RD (TH-17) | Dead Creek                     |
| State Highway<br>Divided Class 1 Town Highway<br>Class 1 Town Highway<br>Scale: 1 INCH = 2000 FEI                                                                   |              | <sup>10</sup> 0 | 6473<br>9245 BA                           | 13659                          |
| Travel                                                                                                                                                              |              |                 |                                           | 2 3                            |
| Road                                                                                                                                                                |              | <               |                                           | 22                             |
| <b>Road Widths</b> Lane Co                                                                                                                                          | ount         | *               |                                           | 2                              |
|                                                                                                                                                                     | Base<br>base |                 |                                           |                                |
| Curves                                                                                                                                                              |              | 4               | <u>9</u>                                  | 54                             |
| Grades                                                                                                                                                              |              |                 |                                           | -7.0 +8.0                      |
| Historic Projects                                                                                                                                                   |              |                 |                                           |                                |
|                                                                                                                                                                     |              |                 |                                           | 1977: RS 0172(2)               |
|                                                                                                                                                                     |              |                 | 1956: ST 69-L                             |                                |
| Maintenance Garag                                                                                                                                                   | ge           |                 |                                           | District 5 - Middlebury Garage |
| Traffic Counters                                                                                                                                                    |              |                 | ዋ<br>S6A144                               |                                |
| <b>Functional Class</b>                                                                                                                                             |              |                 |                                           | 7                              |
| <b>Speed Zone</b>                                                                                                                                                   |              |                 |                                           |                                |
|                                                                                                                                                                     | 2012         | <b>∢</b> 1400   |                                           |                                |
|                                                                                                                                                                     | 2012         | 4 1400          | →                                         |                                |
|                                                                                                                                                                     | 2011         | 1400            |                                           |                                |
|                                                                                                                                                                     |              | 1400            |                                           |                                |
|                                                                                                                                                                     | 2009<br>2008 | ▲               |                                           |                                |
|                                                                                                                                                                     |              |                 |                                           |                                |
|                                                                                                                                                                     | 2012<br>2011 |                 |                                           |                                |
|                                                                                                                                                                     | 2010         |                 |                                           |                                |
|                                                                                                                                                                     | 2009         |                 |                                           |                                |
|                                                                                                                                                                     | 2008         |                 | 0 0                                       |                                |
| · · · · · · · · · · · · · · · · · · ·                                                                                                                               |              |                 |                                           | T                              |

| Historic Projects                                                                    | Functional Class Curves                                                                                                                                                                                                                                                                                                                                                                                                                                                                                                                                                                                                                                                                                                                                                                                                                                                                                                                                                                                                                                                                                                                                                                                                                                                                                                                                                                                                                                                                                                                                                                                                                                                                                                                                                                                                                                                                                                                                                                                                                                                                                                       |            | Road Widths      | AADT                          | Mileage by Functional Class By Sheet   | Mileage by Town By Sheet                |  |
|--------------------------------------------------------------------------------------|-------------------------------------------------------------------------------------------------------------------------------------------------------------------------------------------------------------------------------------------------------------------------------------------------------------------------------------------------------------------------------------------------------------------------------------------------------------------------------------------------------------------------------------------------------------------------------------------------------------------------------------------------------------------------------------------------------------------------------------------------------------------------------------------------------------------------------------------------------------------------------------------------------------------------------------------------------------------------------------------------------------------------------------------------------------------------------------------------------------------------------------------------------------------------------------------------------------------------------------------------------------------------------------------------------------------------------------------------------------------------------------------------------------------------------------------------------------------------------------------------------------------------------------------------------------------------------------------------------------------------------------------------------------------------------------------------------------------------------------------------------------------------------------------------------------------------------------------------------------------------------------------------------------------------------------------------------------------------------------------------------------------------------------------------------------------------------------------------------------------------------|------------|------------------|-------------------------------|----------------------------------------|-----------------------------------------|--|
| Retreatment Bituminous Gravel<br>Concrete Surface Treated                            | └──── <sup>+</sup> 1 <b>───</b> ─ 7 <b>───</b> 12 ─── 17                                                                                                                                                                                                                                                                                                                                                                                                                                                                                                                                                                                                                                                                                                                                                                                                                                                                                                                                                                                                                                                                                                                                                                                                                                                                                                                                                                                                                                                                                                                                                                                                                                                                                                                                                                                                                                                                                                                                                                                                                                                                      | Left       | <b>←</b> (ft) →  | (count)                       | 0172 7 - Rural - Major Collector 8.189 | BRIDPORT - V125-0102                    |  |
| Resurface     Concrete       Unknown     Bituminous       Macadam                    | <b>2 8 14 19</b>                                                                                                                                                                                                                                                                                                                                                                                                                                                                                                                                                                                                                                                                                                                                                                                                                                                                                                                                                                                                                                                                                                                                                                                                                                                                                                                                                                                                                                                                                                                                                                                                                                                                                                                                                                                                                                                                                                                                                                                                                                                                                                              | Right      |                  |                               |                                        | Ghost Section - VT-22A (3.788 to 3.330) |  |
| Bituminous Mix                                                                       | 6 11 16                                                                                                                                                                                                                                                                                                                                                                                                                                                                                                                                                                                                                                                                                                                                                                                                                                                                                                                                                                                                                                                                                                                                                                                                                                                                                                                                                                                                                                                                                                                                                                                                                                                                                                                                                                                                                                                                                                                                                                                                                                                                                                                       | Grades     | Traffic Counters | Crash Locations               |                                        |                                         |  |
| Skinny Mix     Cold Plane and     Reclaimed Base       Bituminous     and Bituminous | Speed Zones                                                                                                                                                                                                                                                                                                                                                                                                                                                                                                                                                                                                                                                                                                                                                                                                                                                                                                                                                                                                                                                                                                                                                                                                                                                                                                                                                                                                                                                                                                                                                                                                                                                                                                                                                                                                                                                                                                                                                                                                                                                                                                                   | grade up   | (counter ID)     | Fatal Property Damage Only    |                                        |                                         |  |
| Bituminous Seal Concrete Concrete                                                    | SPEED | grade down | Y                | 🔲 Injury 🗌 Unknown Crash Type |                                        |                                         |  |
|                                                                                      |                                                                                                                                                                                                                                                                                                                                                                                                                                                                                                                                                                                                                                                                                                                                                                                                                                                                                                                                                                                                                                                                                                                                                                                                                                                                                                                                                                                                                                                                                                                                                                                                                                                                                                                                                                                                                                                                                                                                                                                                                                                                                                                               |            |                  |                               | Total Mileage: 8.189 mi                |                                         |  |

|            | mage Chart                |                                                     |                                                                 |                                                 | DRAFT           | DISTRICT                                                |     |
|------------|---------------------------|-----------------------------------------------------|-----------------------------------------------------------------|-------------------------------------------------|-----------------|---------------------------------------------------------|-----|
|            | gress Chart               | Contact                                             |                                                                 | e: Errors and Omissior<br>g Unit with questions |                 | 5                                                       |     |
| sò         |                           | BRIDPORT                                            |                                                                 |                                                 | CORNWALL        |                                                         |     |
|            | FROSTY LN (TH-4)          | E HUTCHINSON RD (TH 20)                             | VI-RTE 22A (VT-22A) Colocation<br>with V022A<br>(Ghost Section) | VT.RTE 22A (VT-22A)                             | EAST ST (TH-23) |                                                         |     |
| st Braad C | 18190 W MARKET RD (TH-44) | East Branch<br>Dead Creek<br>95<br>95<br>75         | 62                                                              |                                                 | Potash<br>Brook | 87 HEMENWAY RD (TH-31) .<br>04 36387 PAYNE DR (TH-32) 3 |     |
| 15522      | 3                         | 21954                                               | 5                                                               |                                                 | 34088           | 20                                                      |     |
|            |                           |                                                     |                                                                 |                                                 |                 | 24<br>2                                                 |     |
|            | 8                         |                                                     |                                                                 |                                                 | 5               | 5                                                       | 0   |
| +8.        | -3.0 -6.0                 |                                                     | +13.0                                                           |                                                 |                 | -5.0 +5.0                                               | 4.0 |
|            |                           |                                                     |                                                                 |                                                 |                 |                                                         |     |
|            |                           |                                                     |                                                                 |                                                 |                 |                                                         |     |
|            |                           |                                                     |                                                                 |                                                 |                 |                                                         |     |
|            |                           |                                                     |                                                                 |                                                 |                 |                                                         |     |
|            |                           |                                                     |                                                                 |                                                 |                 |                                                         |     |
|            |                           | 1936: PWA 1020-P                                    |                                                                 |                                                 |                 |                                                         |     |
|            | 2                         | 2001: BHF 0172(7)S                                  |                                                                 |                                                 |                 | 1996: STP 9471(1)S                                      |     |
|            |                           |                                                     |                                                                 |                                                 |                 | 1985: RS 0172(5)                                        |     |
|            |                           | 1970: Unknown<br>:::-:-:-:-:-:-:-:-:-:-:-:-:-:-:-:- |                                                                 | 1970: Unknown                                   |                 | 1949: S 69(1)                                           |     |
|            |                           |                                                     |                                                                 |                                                 |                 | trict 5 - Middlebury Garage                             |     |
|            |                           |                                                     |                                                                 |                                                 |                 |                                                         |     |
|            | Y<br>S6A145               |                                                     |                                                                 |                                                 |                 |                                                         |     |
|            |                           |                                                     |                                                                 |                                                 |                 | 7                                                       |     |
|            |                           |                                                     |                                                                 |                                                 |                 |                                                         |     |
|            | 1400                      |                                                     |                                                                 | 4                                               |                 | 1900                                                    |     |
|            | 1700                      |                                                     |                                                                 | <                                               |                 | 1900                                                    |     |
|            | 1900                      |                                                     |                                                                 | <                                               |                 | 2000                                                    |     |
|            | 1900                      |                                                     |                                                                 | •                                               |                 | 2000                                                    |     |
|            |                           |                                                     |                                                                 |                                                 |                 |                                                         |     |
|            |                           |                                                     |                                                                 |                                                 |                 |                                                         |     |
|            |                           |                                                     |                                                                 |                                                 |                 |                                                         |     |
|            |                           |                                                     |                                                                 |                                                 |                 |                                                         |     |
|            |                           |                                                     |                                                                 |                                                 |                 |                                                         |     |

Total Mileage: 8.189 mi

ETE mileage: 1.854 to 10.043