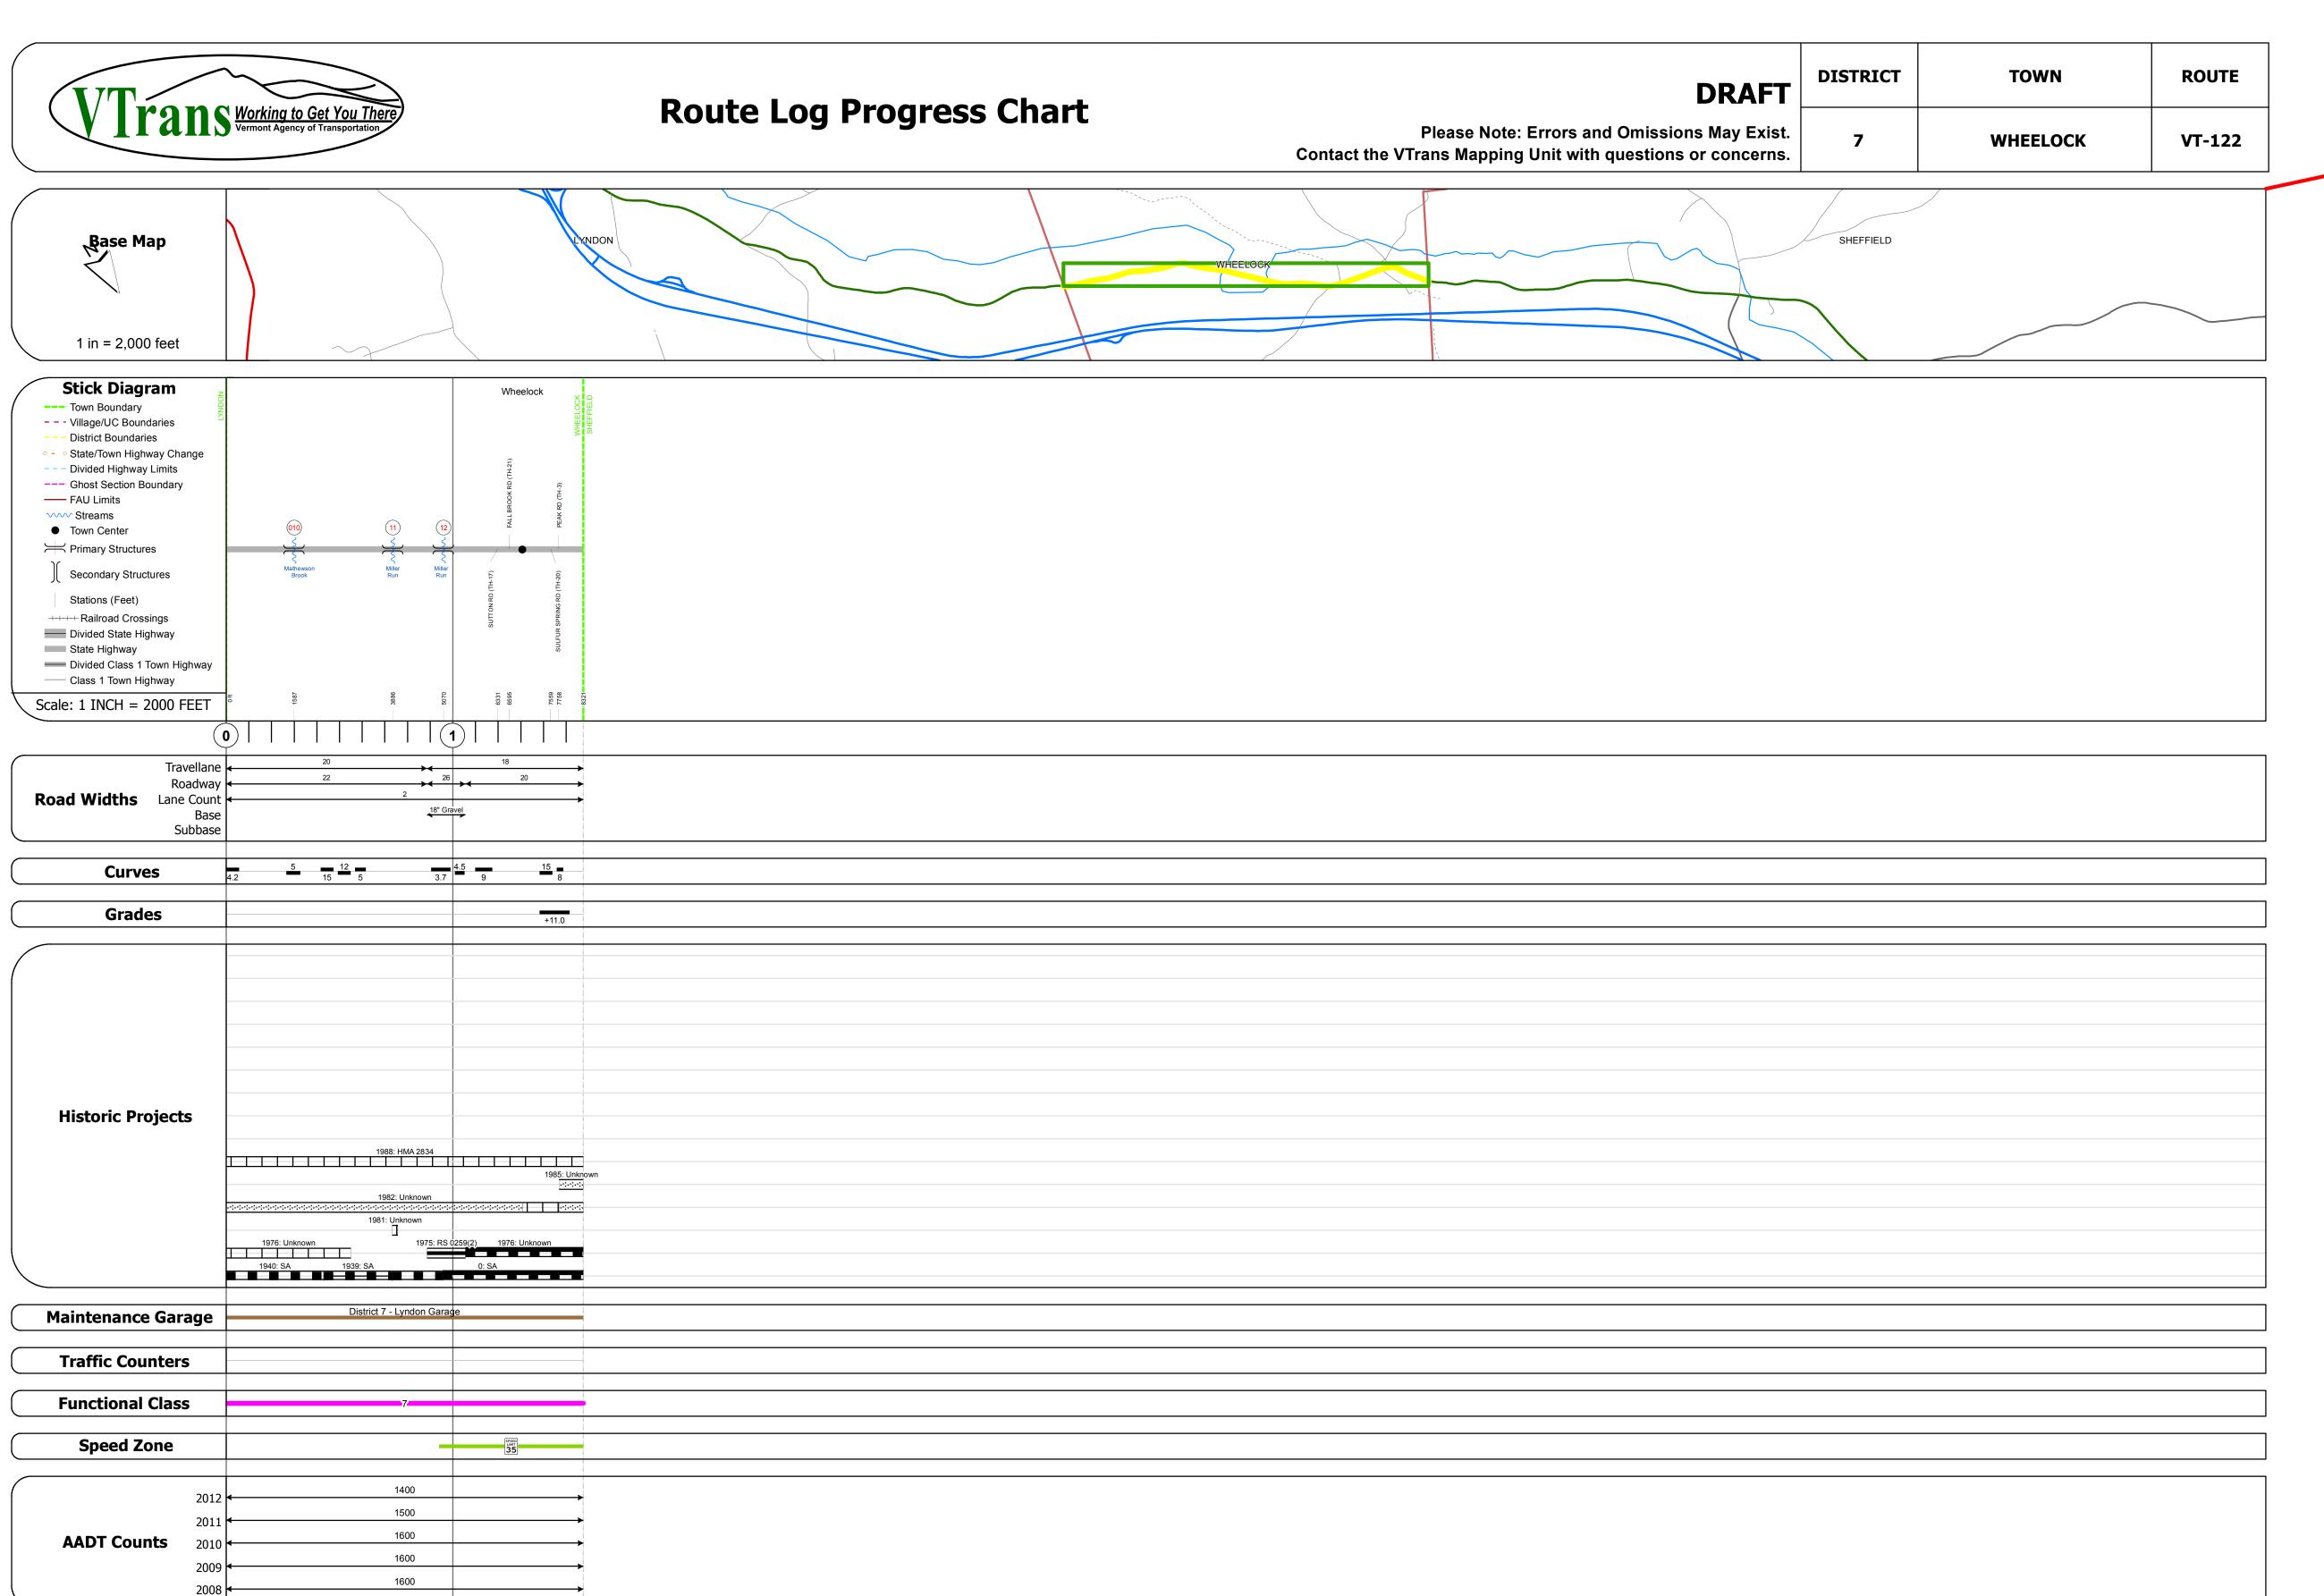

## **DESCRIPTION BLOCK**

Bridge <mark>10</mark>: Slab - 1933 Structure No. 300259001003171 Length: 14' Width: 30.0' Under Clearance: 5.0' Facility Carried: VT122 Bridge Type: CONCRETE SLAB Features Intersected: MILLERS RUN Surface: Bituminous Maintenance: State Bridge 11: Tee Beam - 1940 Structure No. 200259001103172 Length: 43' Width: 28.8' Facility Carried: VT 00122 ML Bridge Type: CONC TBM WID W STLBM Features Intersected: MILLER RUN Surface: Bituminous Maintenance/Ownership: State Stringer/multi-beam or girder - 1975 Structure No. 200259001203172 Length: 92' Width: 32.6' Facility Carried: VT 00122 ML Bridge Type: ROLLED BEAM Features Intersected: MILLER RUN Surface: Bituminous Maintenance/Ownership: State