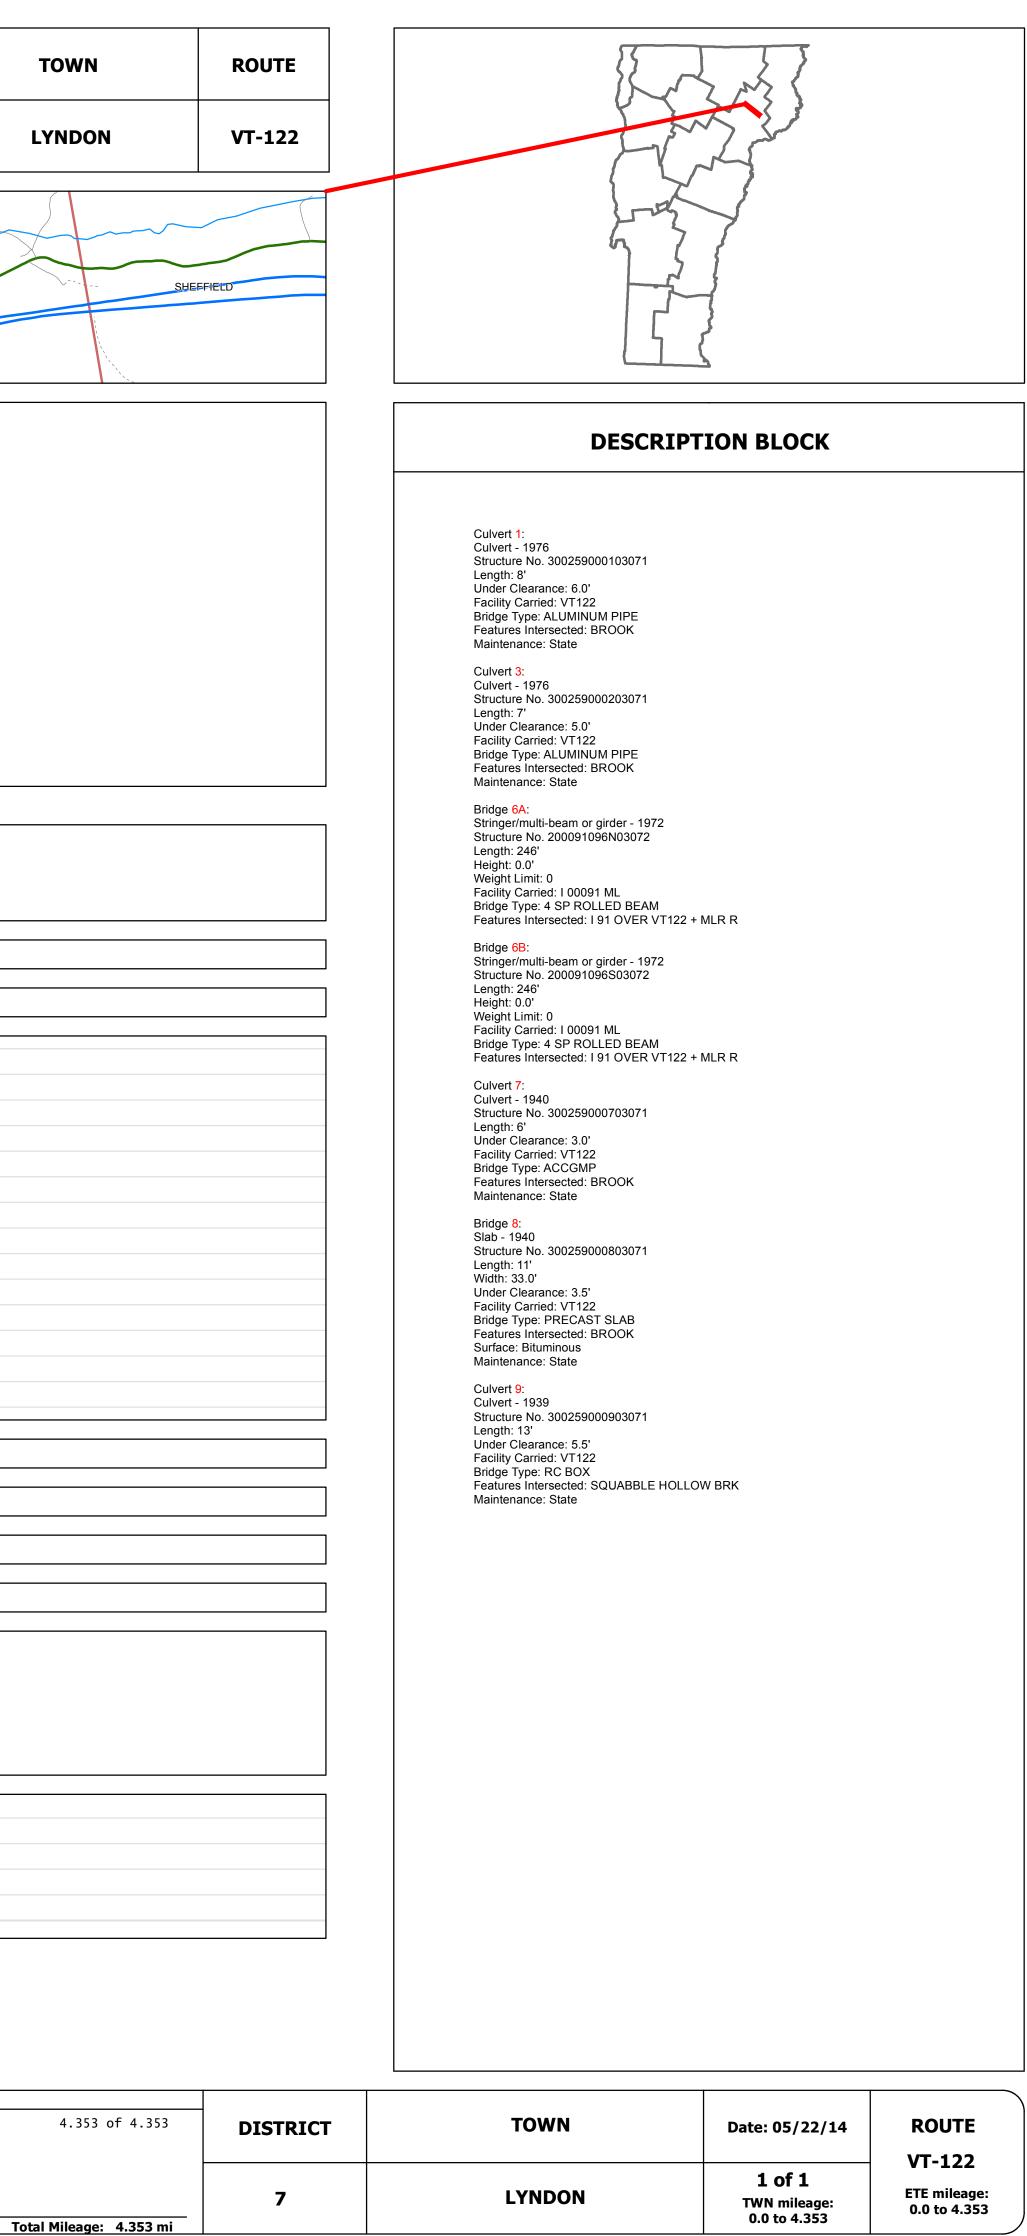

| VTra                                                    | <b>NS</b> Working to Get<br>Vermont Agency of Tran                                                | You There<br>isportation                     |                                        | Route Log Pro                                                                                 | ogress Chart                         | Please Note: Errors and Omissio<br>Contact the VTrans Mapping Unit with questions |          |
|---------------------------------------------------------|---------------------------------------------------------------------------------------------------|----------------------------------------------|----------------------------------------|-----------------------------------------------------------------------------------------------|--------------------------------------|-----------------------------------------------------------------------------------|----------|
| Base Map<br>1 in = 2,000 feet                           |                                                                                                   |                                              |                                        | LYNDON                                                                                        | LYNDON                               |                                                                                   | WHEELOCK |
| State Highway<br>State Highway<br>State I INCH = 2000 F | ghway<br>EET 0<br>0<br>20<br>vellane 20<br>20<br>0<br>20<br>20<br>20<br>20<br>20<br>20<br>20<br>2 | BI                                           | 1                                      | C C C C C C C C C C C C C C C C C C C                                                         |                                      |                                                                                   |          |
| Road Widths Lane                                        | e Count <                                                                                         | 28 > 4                                       |                                        | 30 22 30<br>2<br>3" Cr. Rock<br>24" Gravel                                                    |                                      |                                                                                   |          |
| Curves                                                  | 13                                                                                                | 16.5 <u>14</u><br>3                          | 10 10                                  | 4.3 8.3 4.3 12 12                                                                             | <u>3</u> <u>5</u>                    | <b>3</b> 2<br>5                                                                   |          |
| Grades                                                  |                                                                                                   |                                              |                                        |                                                                                               |                                      |                                                                                   |          |
| Historic Project                                        |                                                                                                   |                                              | Unknown 1984: Unknown<br>1979: CP 1115 | 1979: TQS 0259(5)<br>                                                                         | 1976: Unknown<br>1948: S 50(1)       |                                                                                   |          |
| Maintenance Gar                                         | age(Not_State_Maintained)                                                                         | )                                            |                                        | District 7 - Lyndon Garage                                                                    |                                      |                                                                                   |          |
| Traffic Counters                                        | S 9 9<br>S6C211 S6C212                                                                            | 9<br>\$6C213                                 | ۹<br>S6C312                            | ې<br>S6C029                                                                                   |                                      |                                                                                   |          |
| <b>Functional Class</b>                                 | s                                                                                                 |                                              |                                        | 7                                                                                             |                                      |                                                                                   |          |
| Speed Zone                                              | 55                                                                                                |                                              |                                        |                                                                                               |                                      |                                                                                   |          |
| AADT Counts                                             | 2012 3000<br>2011 3100<br>2010 3200<br>2009 3500<br>2008 3700                                     | 2600<br>2700<br>2800<br>2800<br>2800<br>2800 | 2200<br>2200<br>2200<br>2200<br>2100   | 1900     1900       2000     2000       2100     2100       2100     2100       2000     2000 | 1400<br>1500<br>1600<br>1600<br>1600 |                                                                                   |          |
| Crash Locations                                         | 2012  2011  2010  2009  2008                                                                      |                                              |                                        |                                                                                               |                                      |                                                                                   |          |